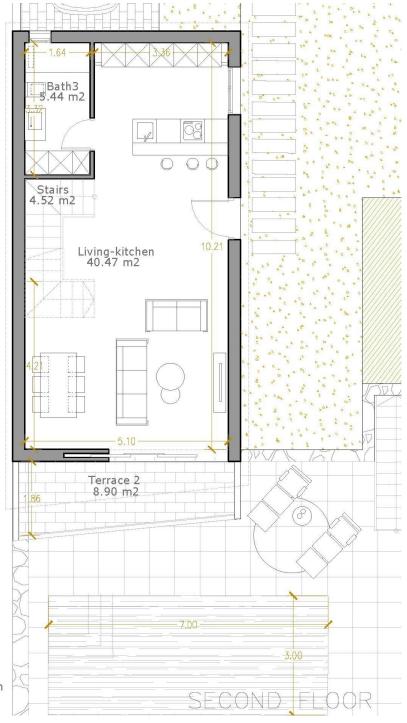

# SECOND FLOOR

| Living-kitchen | 40,47 | m2 |
|----------------|-------|----|
| Bathroom 1     | 5,44  | m2 |
| Stairs         | 4,52  | m2 |
| Terrace        | 35,57 | m2 |

|            | LOOK     |
|------------|----------|
| Bedroom 1  | 16,51 m2 |
| Bathroom 2 | 3,90 m2  |
| Corridor   | 4,29 m2  |
| Bathroom 2 | 3,60 m2  |
| Bedroom 2  | 9,31 m2  |
| Bedroom 3  | 9,64 m2  |
| Terrace    | 5.60 m2  |

185,00 m2 BUILT + 46,00 m2 SOLARIUM +35,00 m2 TERRACE

266,00 m2

| PLOT | AREA (SIZE) |
|------|-------------|
| 328  | 240 m2      |

| 328            | 240 m2                                          |
|----------------|-------------------------------------------------|
| FIRST          | FLOOR                                           |
| Lounge         | 43,57 m2                                        |
| Stairs         | 4,52 m2                                         |
| Bathroom       | 5,44 m2                                         |
| SECOND         | FLOOR                                           |
| Living-kitchen | 40,47 m2                                        |
| Bathroom 1     | 5,44 m2                                         |
| Stairs         | 4,52 m2                                         |
| Terrace        | 35,57 m2                                        |
| THIRD          | FLOOR                                           |
| Bedroom 1      | 16,51 m2                                        |
| Bathroom 2     | 3,90 m2                                         |
| Corridor       | 4,29 m2                                         |
| Bathroom 2     | 3,60 m2                                         |
| Bedroom 2      | 9,31 m2                                         |
| Bedroom 3      | 9,64 m2                                         |
| Terrace        | 5,60 m2                                         |
| + 46,00 m      | 0 m2 BUILT<br>2 SOLARIUM<br>n2 TERRACE<br>00 m2 |