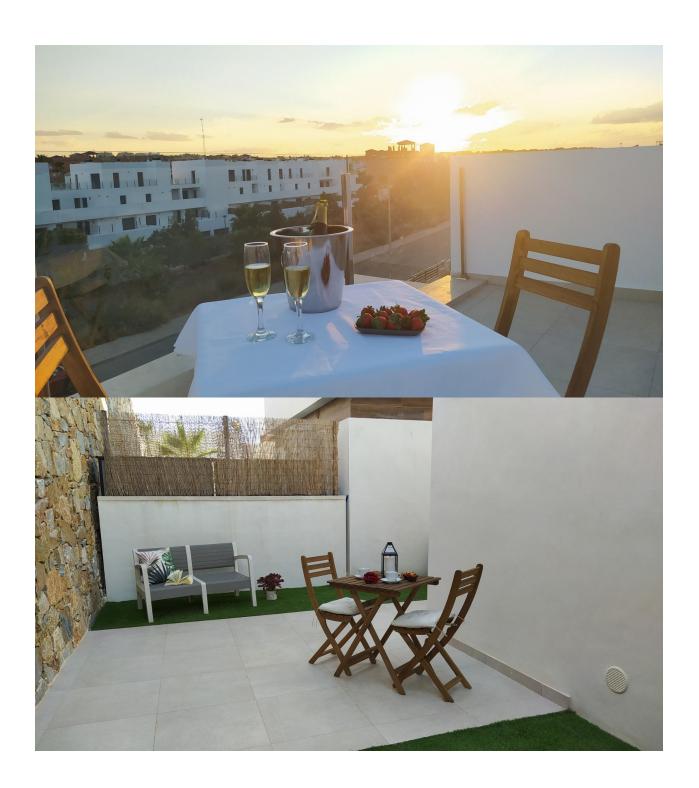

## **DESCRIPTION**

MODERN NEW BUILD VILLAS IN VILLAMARTIN New build villas with 2 models to choose from: 1 or 2 floors. All with 3 bedrooms and 2 or 3 bathrooms, private swimming pool, parking inside the plot and private solarium. The plot is fenced around the perimeter with access gates for vehicles and pedestrians. The surface of the plot is divided between the parking area finished with printed concrete, a lawn area and a paved area with the same flooring as inside. The interior carpentry has a high security armoured entrance door. Both the interior doors and the wardrobes are lacquered in white. In the kitchen we find furniture finished in white and quartz worktop in a colour matching the floor of the house. In the bathrooms there are shower trays and integrated glass screens as well as bathroom furniture and wall-mounted sanitary ware. The villa has pre-installations for ducted air conditioning. These fantastic properties are located close to Villamartin Plaza and the Villamartin golf course, where you will find numerous bars and restaurants, supermarkets, banks, a taxi rank and the local bus stop. The beaches of Orihuela Costa are only a 5 minute drive away, as is the new Zenia Boulevard shopping