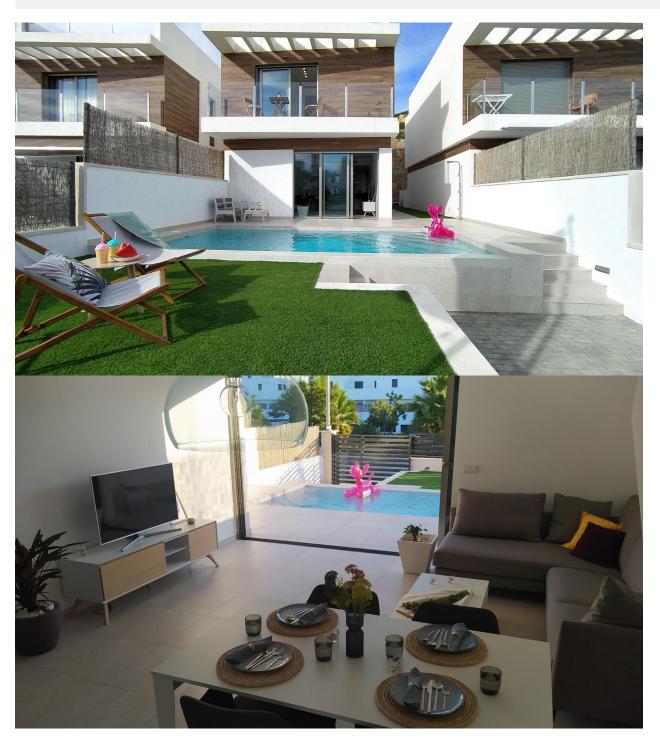

## **DESCRIPTION**

MODERN NEW BUILD VILLAS IN VILLAMARTIN New build villas with 2 models to choose from: 1 or 2 floors. All with 3 bedrooms and 2 or 3 bathrooms, private swimming pool, parking inside the plot and private solarium. The plot is fenced around the perimeter with access gates for vehicles and pedestrians. The surface of the plot is divided between the parking area finished with printed concrete, a lawn area and a paved area with the same flooring as inside. The interior carpentry has a high security armoured entrance door. Both the interior doors and the wardrobes are lacquered in white. In the kitchen we find furniture finished in white and quartz worktop in a colour matching the floor of the house. In the bathrooms there are shower trays and integrated glass screens as well as bathroom furniture and wall-mounted sanitary ware. The villa has pre-installations for ducted air conditioning. These fantastic properties are located close to Villamartin Plaza and the Villamartin golf course, where you will find numerous bars and restaurants, supermarkets, banks, a taxi rank and the local bus stop. The beaches of Orihuela Costa are only a 5 minute drive away, as is the new Zenia Boulevard shopping