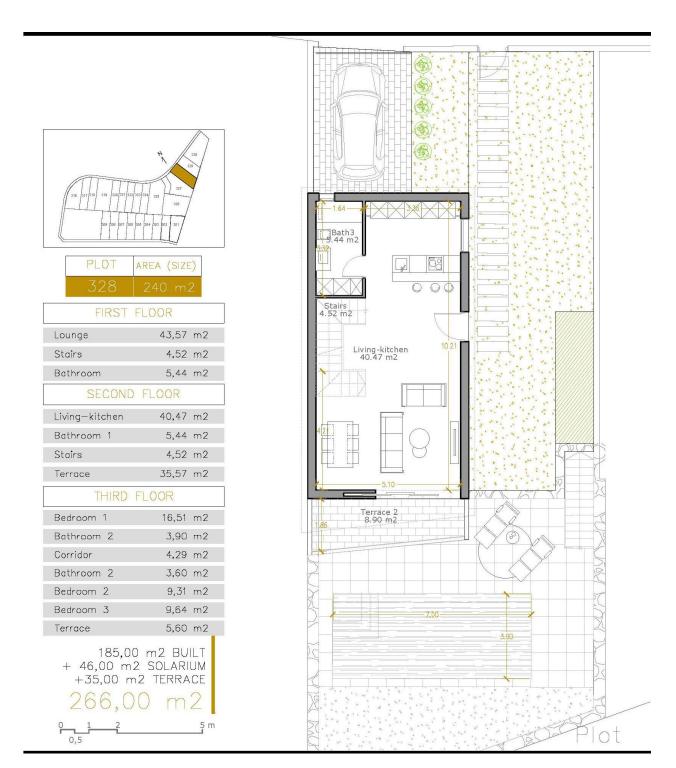

# AREA (SIZE)

|        | FIRST | FLOOR |    |  |
|--------|-------|-------|----|--|
| Lounge |       | 43,57 | m2 |  |

| Stairs   | 4,52 m2 |
|----------|---------|
| Bathroom | 5.44 m2 |

# SECOND FLOOR

| Living-kitchen | 40,47 | m2 |
|----------------|-------|----|
| Bathroom 1     | 5,44  | m2 |
| Stairs         | 4,52  | m2 |
| Terrace        | 35,57 | m2 |

|            | LOOK     |
|------------|----------|
| Bedroom 1  | 16,51 m2 |
| Bathroom 2 | 3,90 m2  |
| Corridor   | 4,29 m2  |
| Bathroom 2 | 3,60 m2  |
| Bedroom 2  | 9,31 m2  |
| Bedroom 3  | 9,64 m2  |
| Terrace    | 5.60 m2  |

185,00 m2 BUILT + 46,00 m2 SOLARIUM +35,00 m2 TERRACE

266,00 m2

| PLOT | AREA (SIZE) |
|------|-------------|
| 328  | 240 m2      |

| 328            | 240 m2                                          |
|----------------|-------------------------------------------------|
| FIRST          | FLOOR                                           |
| Lounge         | 43,57 m2                                        |
| Stairs         | 4,52 m2                                         |
| Bathroom       | 5,44 m2                                         |
| SECOND         | FLOOR                                           |
| Living-kitchen | 40,47 m2                                        |
| Bathroom 1     | 5,44 m2                                         |
| Stairs         | 4,52 m2                                         |
| Terrace        | 35,57 m2                                        |
| THIRD          | FLOOR                                           |
| Bedroom 1      | 16,51 m2                                        |
| Bathroom 2     | 3,90 m2                                         |
| Corridor       | 4,29 m2                                         |
| Bathroom 2     | 3,60 m2                                         |
| Bedroom 2      | 9,31 m2                                         |
| Bedroom 3      | 9,64 m2                                         |
| Terrace        | 5,60 m2                                         |
| + 46,00 m      | 0 m2 BUILT<br>2 SOLARIUM<br>n2 TERRACE<br>00 m2 |