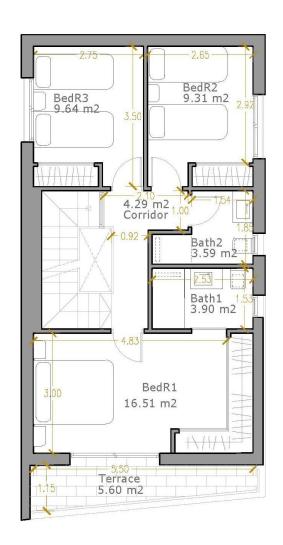

# SECOND FLOOR

| Living-kitchen | 40,47 | m2 |
|----------------|-------|----|
| Bathroom 1     | 5,44  | m2 |
| Stairs         | 4,52  | m2 |
| Terrace        | 35,57 | m2 |

|            | LOOK     |
|------------|----------|
| Bedroom 1  | 16,51 m2 |
| Bathroom 2 | 3,90 m2  |
| Corridor   | 4,29 m2  |
| Bathroom 2 | 3,60 m2  |
| Bedroom 2  | 9,31 m2  |
| Bedroom 3  | 9,64 m2  |
| Terrace    | 5.60 m2  |

185,00 m2 BUILT + 46,00 m2 SOLARIUM +35,00 m2 TERRACE

266,00 m2

| PLOT | AREA (SIZE) |
|------|-------------|
| 328  | 240 m2      |

| 328            | 240 m2                                          |
|----------------|-------------------------------------------------|
| FIRST          | FLOOR                                           |
| Lounge         | 43,57 m2                                        |
| Stairs         | 4,52 m2                                         |
| Bathroom       | 5,44 m2                                         |
| SECOND         | FLOOR                                           |
| Living-kitchen | 40,47 m2                                        |
| Bathroom 1     | 5,44 m2                                         |
| Stairs         | 4,52 m2                                         |
| Terrace        | 35,57 m2                                        |
| THIRD          | FLOOR                                           |
| Bedroom 1      | 16,51 m2                                        |
| Bathroom 2     | 3,90 m2                                         |
| Corridor       | 4,29 m2                                         |
| Bathroom 2     | 3,60 m2                                         |
| Bedroom 2      | 9,31 m2                                         |
| Bedroom 3      | 9,64 m2                                         |
| Terrace        | 5,60 m2                                         |
| + 46,00 m      | 0 m2 BUILT<br>2 SOLARIUM<br>n2 TERRACE<br>00 m2 |