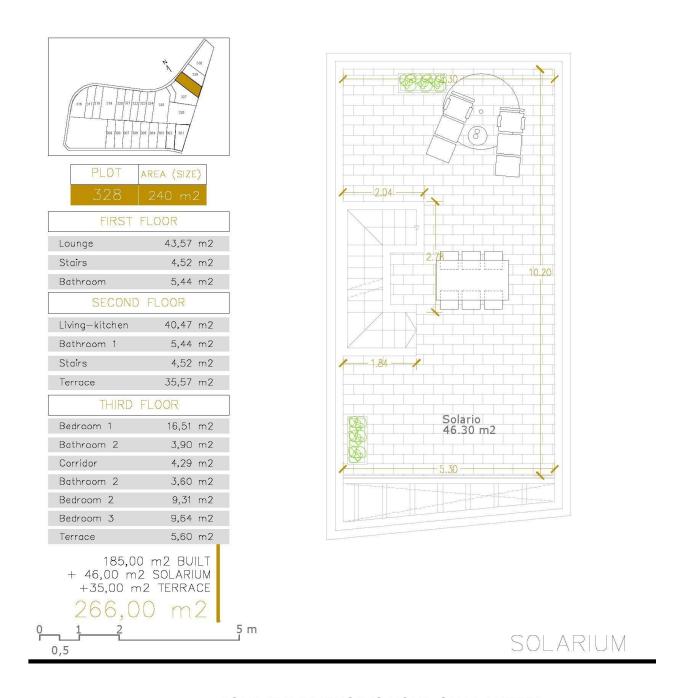

# AREA (SIZE)

|        | FIRST | FLOOR |    |  |
|--------|-------|-------|----|--|
| Lounge |       | 43,57 | m2 |  |

| Stairs   | 4,52 m2 |
|----------|---------|
| Bathroom | 5.44 m2 |

# SECOND FLOOR

| Living-kitchen | 40,47 | m2 |
|----------------|-------|----|
| Bathroom 1     | 5,44  | m2 |
| Stairs         | 4,52  | m2 |
| Terrace        | 35,57 | m2 |

|            | LOOK     |
|------------|----------|
| Bedroom 1  | 16,51 m2 |
| Bathroom 2 | 3,90 m2  |
| Corridor   | 4,29 m2  |
| Bathroom 2 | 3,60 m2  |
| Bedroom 2  | 9,31 m2  |
| Bedroom 3  | 9,64 m2  |
| Terrace    | 5.60 m2  |

185,00 m2 BUILT + 46,00 m2 SOLARIUM +35,00 m2 TERRACE

266,00 m2

| PLOT | AREA (SIZE) |
|------|-------------|
| 328  | 240 m2      |

| 328            | 240 m2                                          |
|----------------|-------------------------------------------------|
| FIRST          | FLOOR                                           |
| Lounge         | 43,57 m2                                        |
| Stairs         | 4,52 m2                                         |
| Bathroom       | 5,44 m2                                         |
| SECOND         | FLOOR                                           |
| Living-kitchen | 40,47 m2                                        |
| Bathroom 1     | 5,44 m2                                         |
| Stairs         | 4,52 m2                                         |
| Terrace        | 35,57 m2                                        |
| THIRD          | FLOOR                                           |
| Bedroom 1      | 16,51 m2                                        |
| Bathroom 2     | 3,90 m2                                         |
| Corridor       | 4,29 m2                                         |
| Bathroom 2     | 3,60 m2                                         |
| Bedroom 2      | 9,31 m2                                         |
| Bedroom 3      | 9,64 m2                                         |
| Terrace        | 5,60 m2                                         |
| + 46,00 m      | 0 m2 BUILT<br>2 SOLARIUM<br>n2 TERRACE<br>00 m2 |