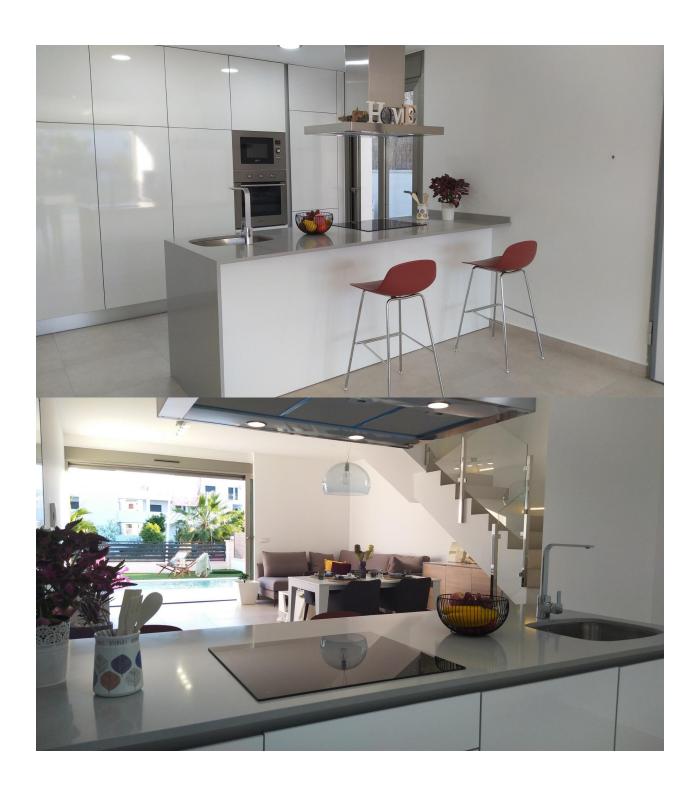

## **DESCRIPTION**

MODERN NEW BUILD VILLAS IN VILLAMARTIN New build villas with 2 models to choose from: 1 or 2 floors. All with 3 bedrooms and 2 or 3 bathrooms, private swimming pool, parking inside the plot and private solarium. The plot is fenced around the perimeter with access gates for vehicles and pedestrians. The surface of the plot is divided between the parking area finished with printed concrete, a lawn area and a paved area with the same flooring as inside. The interior carpentry has a high security armoured entrance door. Both the interior doors and the wardrobes are lacquered in white. In the kitchen we find furniture finished in white and quartz worktop in a colour matching the floor of the house. In the bathrooms there are shower trays and integrated glass screens as well as bathroom furniture and wall-mounted sanitary ware. The villa has pre-installations for ducted air conditioning. These fantastic properties are located close to Villamartin Plaza and the Villamartin golf course, where you will find numerous bars and restaurants, supermarkets, banks, a taxi rank and the local bus stop. The beaches of Orihuela Costa are only a 5 minute drive away, as is the new Zenia Boulevard shopping