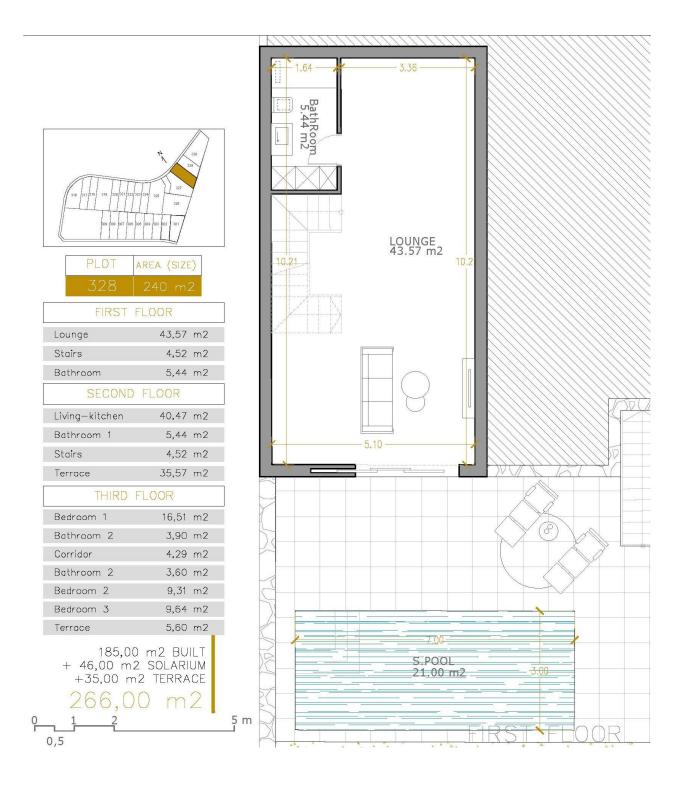

# AREA (SIZE)

|        | FIRST | FLOOR |    |  |
|--------|-------|-------|----|--|
| Lounge |       | 43,57 | m2 |  |

| Stairs   | 4,52 m2 |
|----------|---------|
| Bathroom | 5.44 m2 |

# SECOND FLOOR

| Living-kitchen | 40,47 | m2 |
|----------------|-------|----|
| Bathroom 1     | 5,44  | m2 |
| Stairs         | 4,52  | m2 |
| Terrace        | 35,57 | m2 |

|            | LOOK     |
|------------|----------|
| Bedroom 1  | 16,51 m2 |
| Bathroom 2 | 3,90 m2  |
| Corridor   | 4,29 m2  |
| Bathroom 2 | 3,60 m2  |
| Bedroom 2  | 9,31 m2  |
| Bedroom 3  | 9,64 m2  |
| Terrace    | 5.60 m2  |

185,00 m2 BUILT + 46,00 m2 SOLARIUM +35,00 m2 TERRACE

266,00 m2

| PLOT | AREA (SIZE) |
|------|-------------|
| 328  | 240 m2      |

| 328            | 240 m2                                          |
|----------------|-------------------------------------------------|
| FIRST          | FLOOR                                           |
| Lounge         | 43,57 m2                                        |
| Stairs         | 4,52 m2                                         |
| Bathroom       | 5,44 m2                                         |
| SECOND         | FLOOR                                           |
| Living-kitchen | 40,47 m2                                        |
| Bathroom 1     | 5,44 m2                                         |
| Stairs         | 4,52 m2                                         |
| Terrace        | 35,57 m2                                        |
| THIRD          | FLOOR                                           |
| Bedroom 1      | 16,51 m2                                        |
| Bathroom 2     | 3,90 m2                                         |
| Corridor       | 4,29 m2                                         |
| Bathroom 2     | 3,60 m2                                         |
| Bedroom 2      | 9,31 m2                                         |
| Bedroom 3      | 9,64 m2                                         |
| Terrace        | 5,60 m2                                         |
| + 46,00 m      | 0 m2 BUILT<br>2 SOLARIUM<br>n2 TERRACE<br>00 m2 |