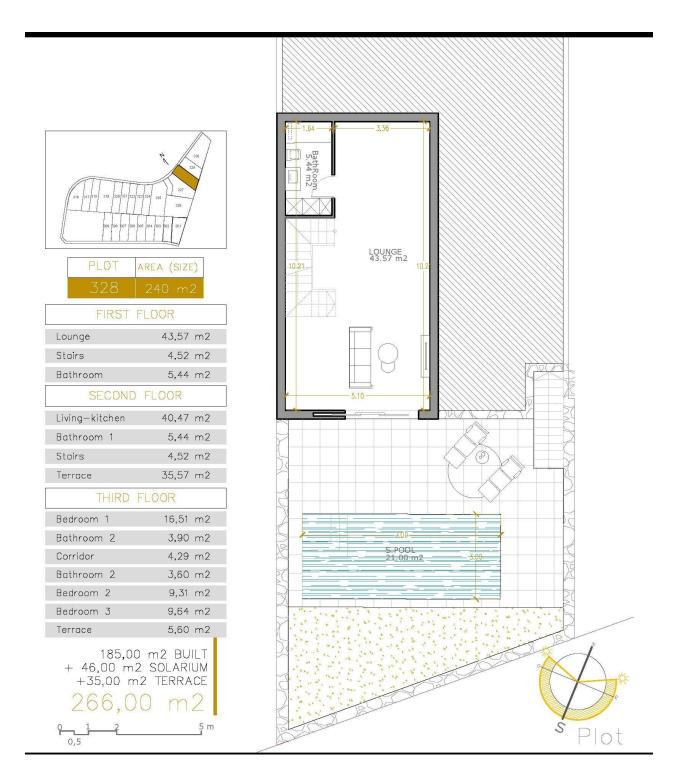

# AREA (SIZE)

|        | FIRST | FLOOR |    |  |
|--------|-------|-------|----|--|
| Lounge |       | 43,57 | m2 |  |

| Stairs   | 4,52 m2 |
|----------|---------|
| Bathroom | 5.44 m2 |

# SECOND FLOOR

| Living-kitchen | 40,47 | m2 |
|----------------|-------|----|
| Bathroom 1     | 5,44  | m2 |
| Stairs         | 4,52  | m2 |
| Terrace        | 35,57 | m2 |

|            | LOOK     |
|------------|----------|
| Bedroom 1  | 16,51 m2 |
| Bathroom 2 | 3,90 m2  |
| Corridor   | 4,29 m2  |
| Bathroom 2 | 3,60 m2  |
| Bedroom 2  | 9,31 m2  |
| Bedroom 3  | 9,64 m2  |
| Terrace    | 5.60 m2  |

185,00 m2 BUILT + 46,00 m2 SOLARIUM +35,00 m2 TERRACE

266,00 m2

| PLOT | AREA (SIZE) |
|------|-------------|
| 328  | 240 m2      |

| 328            | 240 m2                                          |
|----------------|-------------------------------------------------|
| FIRST          | FLOOR                                           |
| Lounge         | 43,57 m2                                        |
| Stairs         | 4,52 m2                                         |
| Bathroom       | 5,44 m2                                         |
| SECOND         | FLOOR                                           |
| Living-kitchen | 40,47 m2                                        |
| Bathroom 1     | 5,44 m2                                         |
| Stairs         | 4,52 m2                                         |
| Terrace        | 35,57 m2                                        |
| THIRD          | FLOOR                                           |
| Bedroom 1      | 16,51 m2                                        |
| Bathroom 2     | 3,90 m2                                         |
| Corridor       | 4,29 m2                                         |
| Bathroom 2     | 3,60 m2                                         |
| Bedroom 2      | 9,31 m2                                         |
| Bedroom 3      | 9,64 m2                                         |
| Terrace        | 5,60 m2                                         |
| + 46,00 m      | 0 m2 BUILT<br>2 SOLARIUM<br>n2 TERRACE<br>00 m2 |