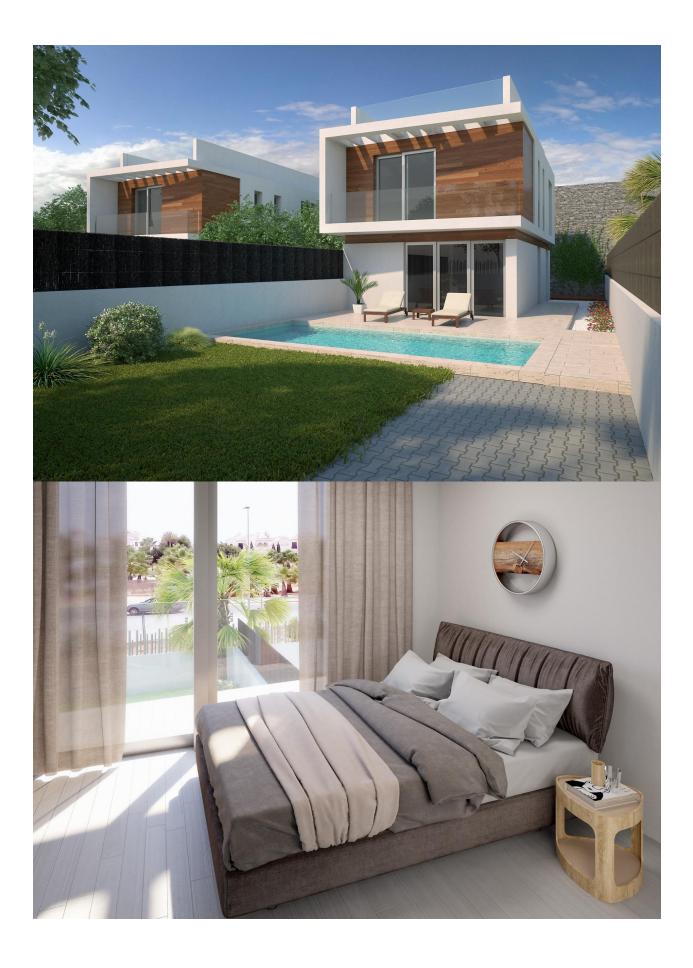

## **DESCRIPTION**

MODERN NEW BUILD VILLAS IN VILLAMARTIN New build villas with 2 models to choose from: 1 or 2 floors. All with 3 bedrooms and 2 or 3 bathrooms, private swimming pool, parking inside the plot and private solarium. The plot is fenced around the perimeter with access gates for vehicles and pedestrians. The surface of the plot is divided between the parking area finished with printed concrete, a lawn area and a paved area with the same flooring as inside. The interior carpentry has a high security armoured entrance door. Both the interior doors and the wardrobes are lacquered in white. In the kitchen we find furniture finished in white and quartz worktop in a colour matching the floor of the house. In the bathrooms there are shower trays and integrated glass screens as well as bathroom furniture and wall-mounted sanitary ware. The villa has pre-installations for ducted air conditioning. These fantastic properties are located close to Villamartin Plaza and the Villamartin golf course, where you will find numerous bars and restaurants, supermarkets, banks, a taxi rank and the local bus stop. The beaches of Orihuela Costa are only a 5 minute drive away, as is the new Zenia Boulevard shopping