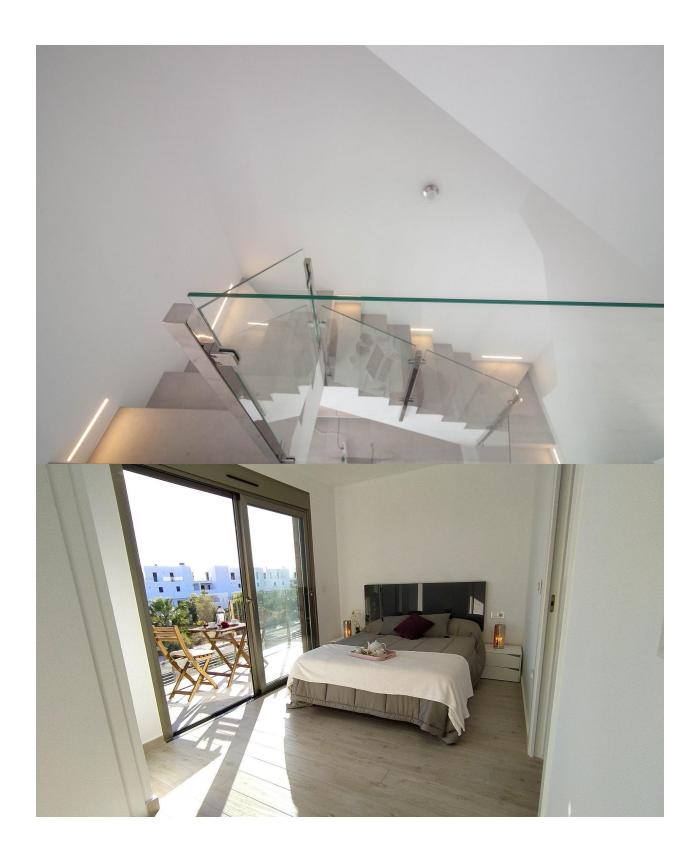

## **DESCRIPTION**

MODERN NEW BUILD VILLAS IN VILLAMARTIN New build villas with 2 models to choose from: 1 or 2 floors. All with 3 bedrooms and 2 or 3 bathrooms, private swimming pool, parking inside the plot and private solarium. The plot is fenced around the perimeter with access gates for vehicles and pedestrians. The surface of the plot is divided between the parking area finished with printed concrete, a lawn area and a paved area with the same flooring as inside. The interior carpentry has a high security armoured entrance door. Both the interior doors and the wardrobes are lacquered in white. In the kitchen we find furniture finished in white and quartz worktop in a colour matching the floor of the house. In the bathrooms there are shower trays and integrated glass screens as well as bathroom furniture and wall-mounted sanitary ware. The villa has pre-installations for ducted air conditioning. These fantastic properties are located close to Villamartin Plaza and the Villamartin golf course, where you will find numerous bars and restaurants, supermarkets, banks, a taxi rank and the local bus stop. The beaches of Orihuela Costa are only a 5 minute drive away, as is the new Zenia Boulevard shopping