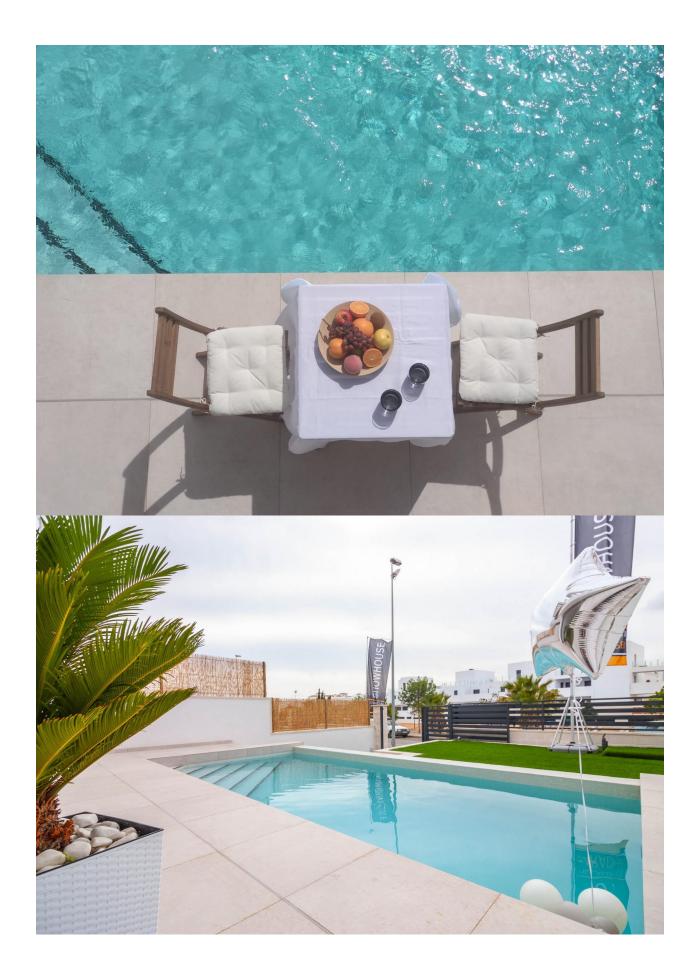

## **DESCRIPTION**

MODERN NEW BUILD VILLAS IN VILLAMARTIN New build villas with 2 models to choose from: 1 or 2 floors. All with 3 bedrooms and 2 or 3 bathrooms, private swimming pool, parking inside the plot and private solarium. The plot is fenced around the perimeter with access gates for vehicles and pedestrians. The surface of the plot is divided between the parking area finished with printed concrete, a lawn area and a paved area with the same flooring as inside. The interior carpentry has a high security armoured entrance door. Both the interior doors and the wardrobes are lacquered in white. In the kitchen we find furniture finished in white and quartz worktop in a colour matching the floor of the house. In the bathrooms there are shower trays and integrated glass screens as well as bathroom furniture and wall-mounted sanitary ware. The villa has pre-installations for ducted air conditioning. These fantastic properties are located close to Villamartin Plaza and the Villamartin golf course, where you will find numerous bars and restaurants, supermarkets, banks, a taxi rank and the local bus stop. The beaches of Orihuela Costa are only a 5 minute drive away, as is the new Zenia Boulevard shopping