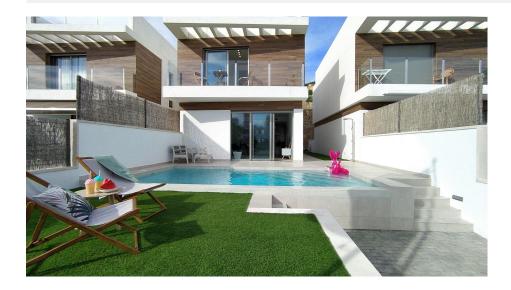

## **DESCRIPTION**

MODERN NEW BUILD VILLAS IN VILLAMARTIN New build villas with 2 models to choose from: 1 or 2 floors. All with 3 bedrooms and 2 or 3 bathrooms, private swimming pool, parking inside the plot and private solarium. The plot is fenced around the perimeter with access gates for vehicles and pedestrians. The surface of the plot is divided between the parking area finished with printed concrete, a lawn area and a paved area with the same flooring as inside. The interior carpentry has a high security armoured entrance door. Both the interior doors and the wardrobes are lacquered in white. In the kitchen we find furniture finished in white and quartz worktop in a colour matching the floor of the house. In the bathrooms there are shower trays and integrated glass screens as well as bathroom furniture and wall-mounted sanitary ware. The villa has pre-installations for ducted air conditioning. These fantastic properties are located close to Villamartin Plaza and the Villamartin golf course, where you will find numerous bars and restaurants, supermarkets, banks, a taxi rank and the local bus stop. The beaches of Orihuela Costa are only a 5 minute drive away, as is the new Zenia Boulevard shopping