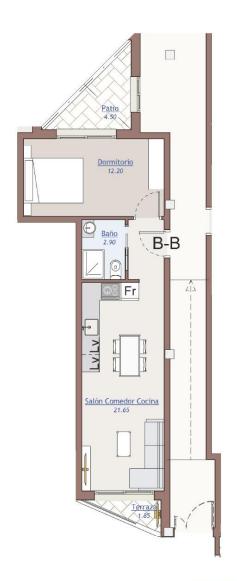

## BAJO B

SUPERFICIES DE VIVIENDA

 SUPERFICIE CONSTRUIDA
 41,95 M2

 TERRAZAS CUBIERTAS 100%
 1,85 M2

 P.P. DE ZONAS COMUNES
 7,75 M2

 PATIO
 4,50 M2

SUPERFICIE TOTAL 56,05 M2

"OUR EXPERIENCE IS YOUR GUARANTEE"