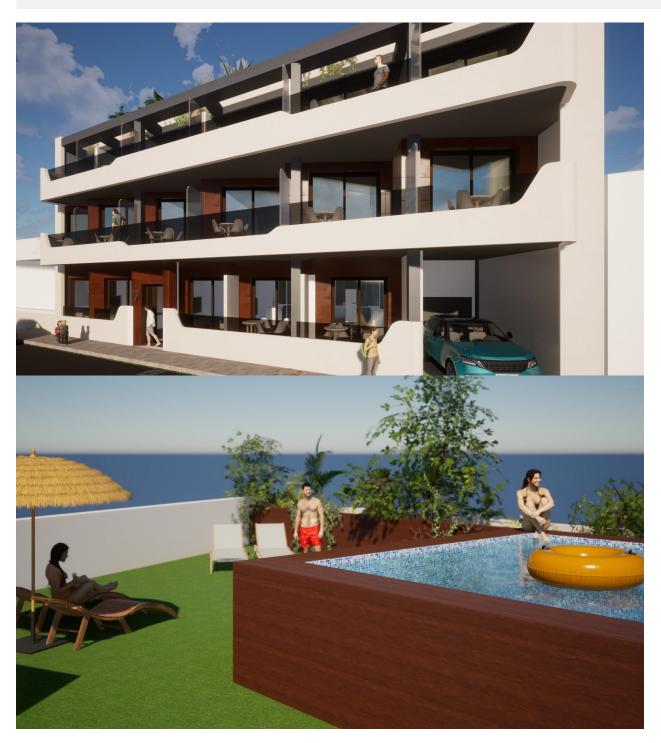

## **DESCRIPTION**

NEW BUILD PENTHOUSE APARTMENTS IN TORREVIEJA New Build residential just 3 minutes walk from Los Locos beach, in the centre of Torrevieja. This residential has 17 properties, with 1, 2 or 3 bedrooms and 1 and 2 bathrooms, where you can enjoy the sun's rays most of the day thanks to the large windows of the properties. In addition, all the properties will be able to enjoy the swimming pool and green area in the communal solarium, with wide views of the Mediterranean Sea. An options for a parking space and storage room at an extra cost. Torrevieja is a Spanish town in the province of Alicante, on the Costa Blanca. It is known for its typically Mediterranean climate and coastline. It has boardwalks with resorts along its sandy beaches. The small Museum of the Sea and Salt houses exhibitions on the fishing and salt history of the city. In the interior, the Lagunas de La Mata-Torrevieja Natural Park has trails and two salty lagoons, one pink and the other green. Alicante airport located 40 minutes away and Murcia airport about 1 hour away.