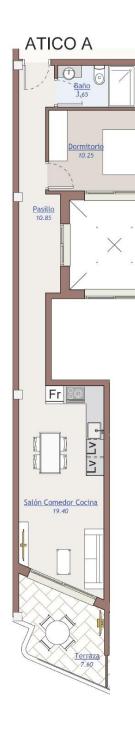

# ATICO A

SUPERFICIES DE VIVIENDA

SUPERFICIE CONSTRUIDA ....... 53,57 M2 TERRAZAS DESCUBIERTAS...... 7,60 M2

P.P. DE ZONAS COMUNES............ 9,69 M2

SUPERFICIE TOTAL 70,86 M2

"OUR EXPERIENCE IS YOUR GUARANTEE"