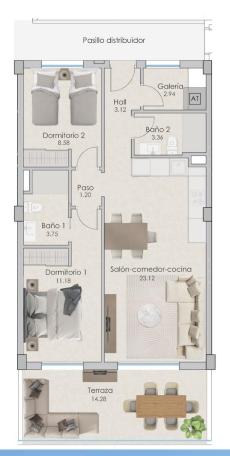

### PLANTAS 1,2,3 y 4 VIVIENDAS 2, 3 y 4

|              | SUPERFICIES ÚTILES   |       | SUPERFICIES<br>CONSTRUIDAS |       |
|--------------|----------------------|-------|----------------------------|-------|
|              | Hall de acceso       | 3,12  | Cerrada                    | 64,89 |
|              | Salón-comedor-cocina | 23,12 | Abierta                    | 15,75 |
| 3 y 4        | Dormitorio 1         | 11,18 |                            |       |
| 3            | Baño 1               | 3,75  |                            |       |
| 5            | Dormitorio 2         | 8,58  |                            |       |
| ğ            | Baño 2               | 3,36  |                            |       |
| en           | Paso                 | 1,20  |                            |       |
| Viviendas 2, | Galería              | 2,94  |                            |       |
| -            | Terraza              | 14,28 |                            |       |
|              | TOTAL                | 71,53 |                            | 80,64 |

Las superficies indicadas lo son con carácter informativo, no contractual y pueden sufrir ligeras variaciones por necesidades técnicas del proceso de construcción.

"OUR EXPERIENCE IS YOUR GUARANTEE"