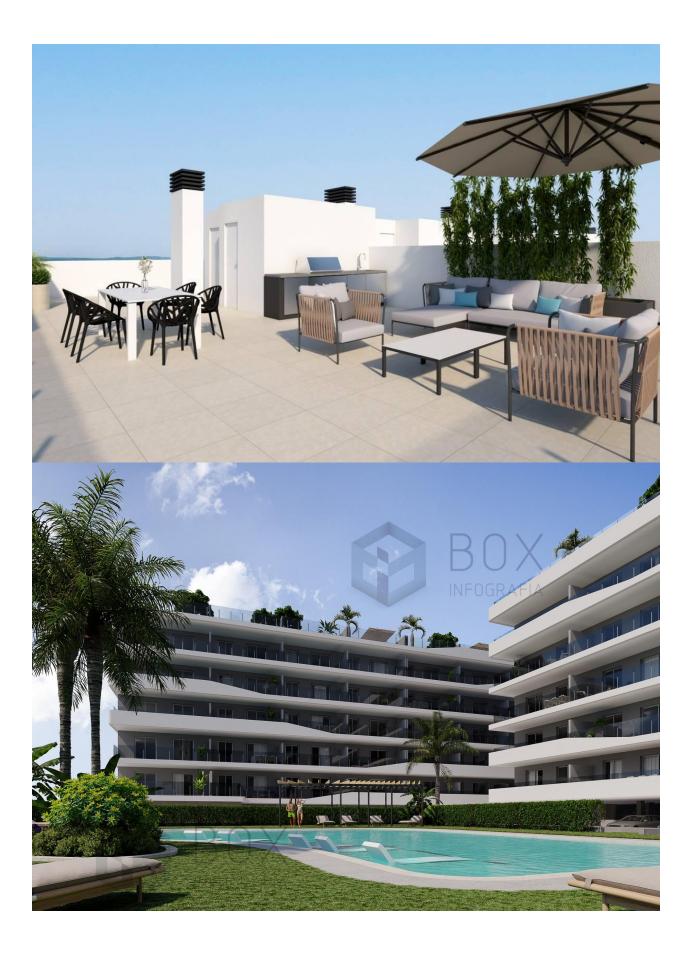

# DESCRIPTION

NEW BUILD RESIDENTIAL COMPLEX APARTMENTS IN SANTA POLA - only 150m from the beach! Modern gated residential complex comprising 3 blocks of apartments with large landscaped communal areas including a swimming pool with water beds, children's playground, pergola and bicycle parking. This 80m2 apartment consists of 2 bedrooms, 2 full bathrooms, open plan kitchen with living room, fitted wardrobes, terrace, parking space. There is a lovely communal garden with swimming pool with a beach-type entrance and is equipped with showers and a large wooden pergola. It has landscaped areas with palm trees and vegetation, all of which are illuminated. In the central part of the pool there is a shallower area where the water beds are located. The municipality of Santa Pola is located on the popular Costa Blanca on the Mediterranean, south of Alicante and in the Bajo Vinalopó region. The city is in an enviable geographical position, surrounded by natural landscapes and with a special microclimate, which offers a mild climate all year round. Its urban centre is bounded by the Castle Fortress and the port to the east and west, and is bordered by the Santa Pola Salinas