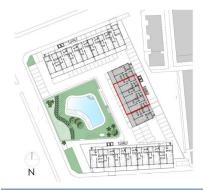

# DESCRIPTION

NEW BUILD RESIDENTIAL COMPLEX APARTMENTS IN SANTA POLA - only 150m from the beach! Modern gated residential complex comprising 3 blocks of apartments with large landscaped communal areas including a swimming pool with water beds, children's playground, pergola and bicycle parking. This 80m2 apartment consists of 2 bedrooms, 2 full bathrooms, open plan kitchen with living room, fitted wardrobes, terrace, parking space. There is a lovely communal garden with swimming pool with a beach-type entrance and is equipped with showers and a large wooden pergola. It has landscaped areas with palm trees and vegetation, all of which are illuminated. In the central part of the pool there is a shallower area where the water beds are located. The municipality of Santa Pola is located on the popular Costa Blanca on the Mediterranean, south of Alicante and in the Bajo Vinalopó region. The city is in an enviable geographical position, surrounded by natural landscapes and with a special microclimate, which offers a mild climate all year round. Its urban centre is bounded by the Castle Fortress and the port to the east and west, and is bordered by the Santa Pola Salinas