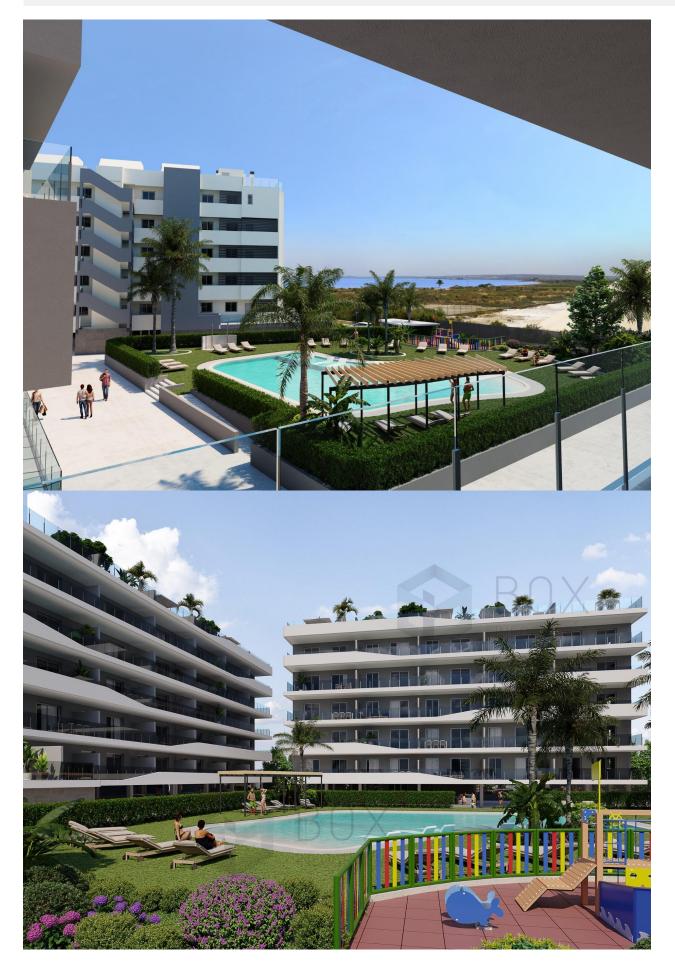

# DESCRIPTION

NEW BUILD RESIDENTIAL COMPLEX APARTMENTS IN SANTA POLA - only 150m from the beach! Modern gated residential complex comprising 3 blocks of apartments with large landscaped communal areas including a swimming pool with water beds, children's playground, pergola and bicycle parking. This 80m2 apartment consists of 2 bedrooms, 2 full bathrooms, open plan kitchen with living room, fitted wardrobes, terrace, parking space. There is a lovely communal garden with swimming pool with a beach-type entrance and is equipped with showers and a large wooden pergola. It has landscaped areas with palm trees and vegetation, all of which are illuminated. In the central part of the pool there is a shallower area where the water beds are located. The municipality of Santa Pola is located on the popular Costa Blanca on the Mediterranean, south of Alicante and in the Bajo Vinalopó region. The city is in an enviable geographical position, surrounded by natural landscapes and with a special microclimate, which offers a mild climate all year round. Its urban centre is bounded by the Castle Fortress and the port to the east and west, and is bordered by the Santa Pola Salinas