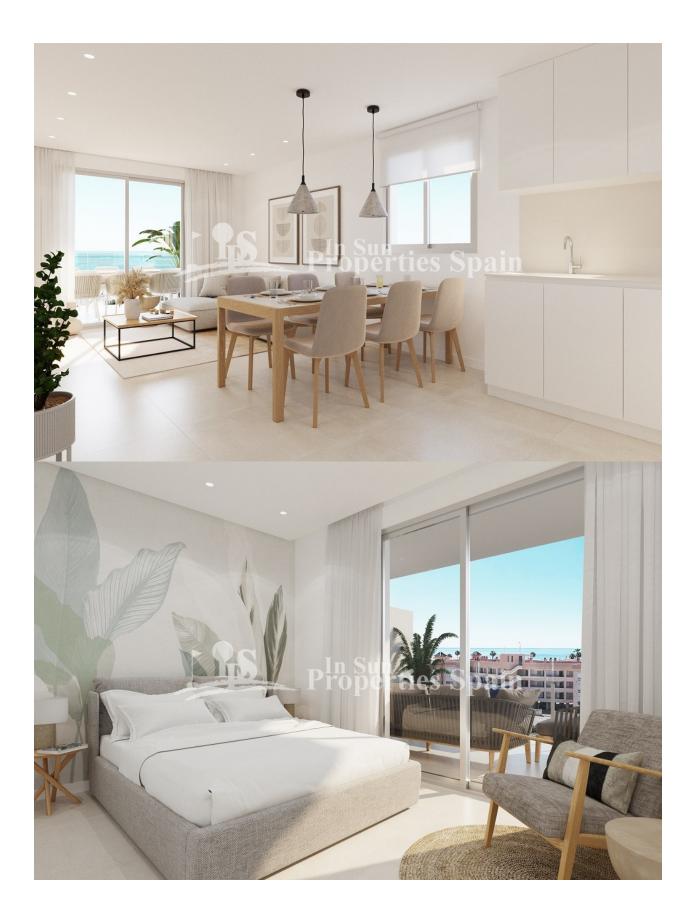

# DESCRIPTION

NEW BUILD RESIDENTIAL COMPLEX APARTMENTS IN SANTA POLA - only 150m from the beach! Modern gated residential complex comprising 3 blocks of apartments with large landscaped communal areas including a swimming pool with water beds, children's playground, pergola and bicycle parking. This 80m2 apartment consists of 2 bedrooms, 2 full bathrooms, open plan kitchen with living room, fitted wardrobes, terrace, parking space. There is a lovely communal garden with swimming pool with a beach-type entrance and is equipped with showers and a large wooden pergola. It has landscaped areas with palm trees and vegetation, all of which are illuminated. In the central part of the pool there is a shallower area where the water beds are located. The municipality of Santa Pola is located on the popular Costa Blanca on the Mediterranean, south of Alicante and in the Bajo Vinalopó region. The city is in an enviable geographical position, surrounded by natural landscapes and with a special microclimate, which offers a mild climate all year round. Its urban centre is bounded by the Castle Fortress and the port to the east and west, and is bordered by the Santa Pola Salinas