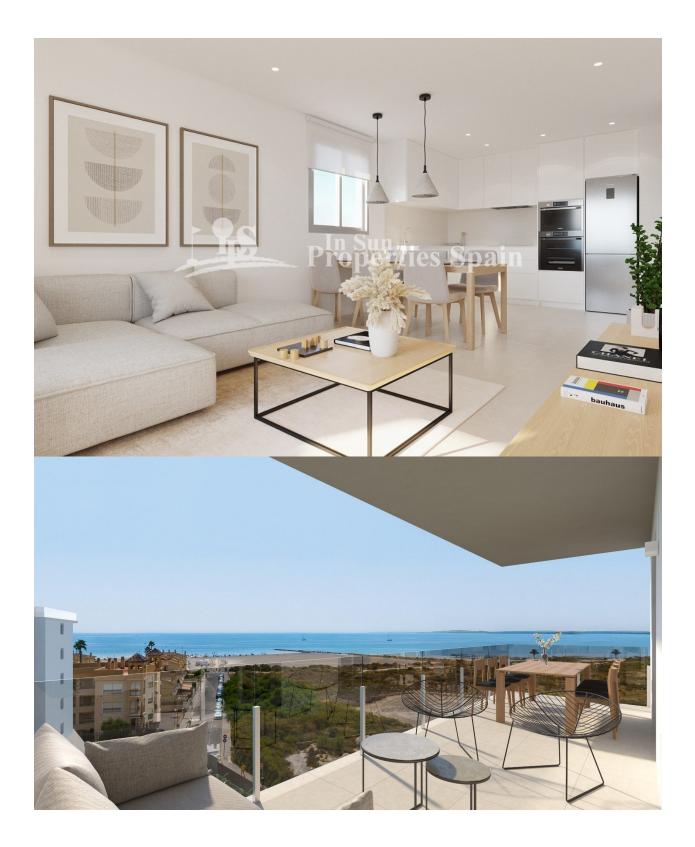

# DESCRIPTION

NEW BUILD RESIDENTIAL COMPLEX APARTMENTS IN SANTA POLA - only 150m from the beach! Modern gated residential complex comprising 3 blocks of apartments with large landscaped communal areas including a swimming pool with water beds, children's playground, pergola and bicycle parking. This 80m2 apartment consists of 2 bedrooms, 2 full bathrooms, open plan kitchen with living room, fitted wardrobes, terrace, parking space. There is a lovely communal garden with swimming pool with a beach-type entrance and is equipped with showers and a large wooden pergola. It has landscaped areas with palm trees and vegetation, all of which are illuminated. In the central part of the pool there is a shallower area where the water beds are located. The municipality of Santa Pola is located on the popular Costa Blanca on the Mediterranean, south of Alicante and in the Bajo Vinalopó region. The city is in an enviable geographical position, surrounded by natural landscapes and with a special microclimate, which offers a mild climate all year round. Its urban centre is bounded by the Castle Fortress and the port to the east and west, and is bordered by the Santa Pola Salinas