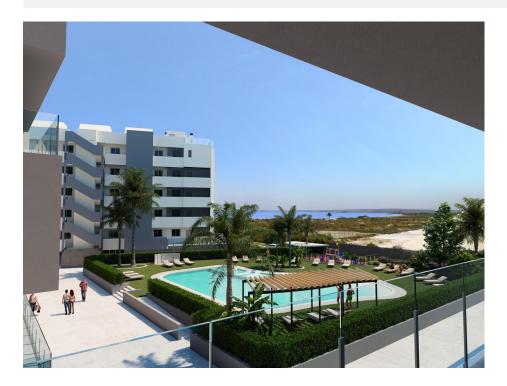

# DESCRIPTION

NEW BUILD RESIDENTIAL COMPLEX APARTMENTS IN SANTA POLA - only 150m from the beach! Modern gated residential complex comprising 3 blocks of apartments with large landscaped communal areas including a swimming pool with water beds, children's playground, pergola and bicycle parking. This 80m2 apartment consists of 2 bedrooms, 2 full bathrooms, open plan kitchen with living room, fitted wardrobes, terrace, parking space. There is a lovely communal garden with swimming pool with a beach-type entrance and is equipped with showers and a large wooden pergola. It has landscaped areas with palm trees and vegetation, all of which are illuminated. In the central part of the pool there is a shallower area where the water beds are located. The municipality of Santa Pola is located on the popular Costa Blanca on the Mediterranean, south of Alicante and in the Bajo Vinalopó region. The city is in an enviable geographical position, surrounded by natural landscapes and with a special microclimate, which offers a mild climate all year round. Its urban centre is bounded by the Castle Fortress and the port to the east and west, and is bordered by the Santa Pola Salinas