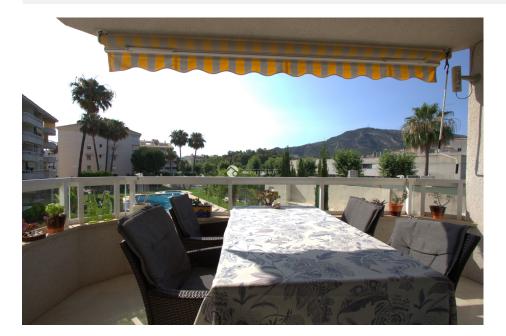

#### **DESCRIPTION**

FOR RENT You walk in to a nice spacious hall where on your left, you can entre the living room and kitchen, only separated by a breakfast bar. The modern living room has a nice sofa as well as a table and 4 chairs, modern Smart TV, which takes you to a sunny terrace with awning and also a table and some chairs to enjoy the spectacular views over the community swimming pools and gardens. The kitchen is practical and has all you might need such as an oven, fridge, ceramic hob, kettle, coffee machine and toaster. There is a laundry room next to the kitchen with an electric water heater and a washing machine, where owners leave the sun/beach chairs also for guests to use. Back again from the entrance hall, if you go to your right, you will find a bathroom with a walkin shower, as well as the two bedrroms (both with airconditioning hot/cold). One bedroom has two single beds and the main bedroom has a double bed, a small balcony, built-in wardrobe and an ensuite bathroom with a bathtub. All rooms are spacious, modern and have been decorated in a nice style. The apartment has WIFI, alarm system and elevator. The building has well looked after communal gardens and two

swimming pools (indoor and outdoor) It is within walking distance to the beach as well as near bars, restaurants and also supermarkets.