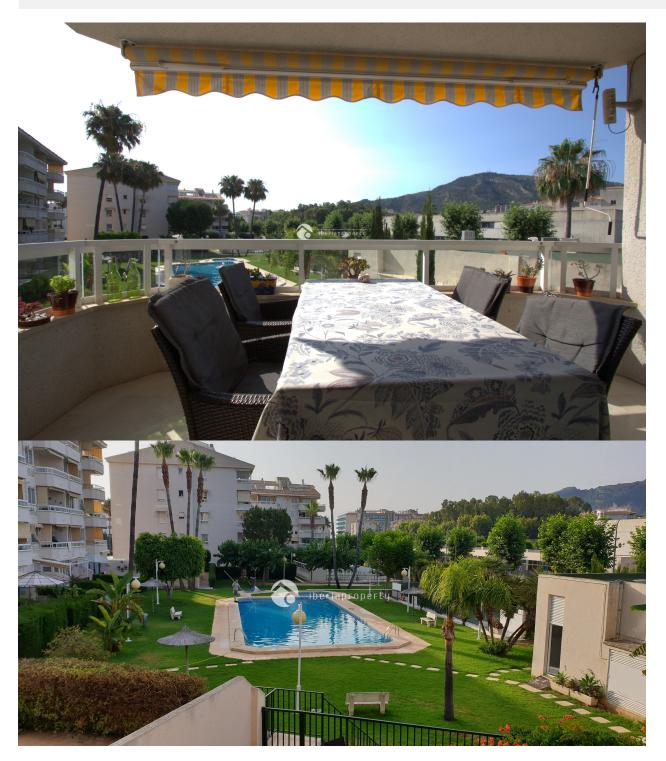

#### **DESCRIPTION**

FOR RENT You walk in to a nice spacious hall where on your left, you can entre the living room and kitchen, only separated by a breakfast bar. The modern living room has a nice sofa as well as a table and 4 chairs, modern Smart TV, which takes you to a sunny terrace with awning and also a table and some chairs to enjoy the spectacular views over the community swimming pools and gardens. The kitchen is practical and has all you might need such as an oven, fridge, ceramic hob, kettle, coffee machine and toaster. There is a laundry room next to the kitchen with an electric water heater and a washing machine, where owners leave the sun/beach chairs also for guests to use. Back again from the entrance hall, if you go to your right, you will find a bathroom with a walkin shower, as well as the two bedrroms (both with airconditioning hot/cold). One bedroom has two single beds and the main bedroom has a double bed, a small balcony, built-in wardrobe and an ensuite bathroom with a bathtub. All rooms are spacious, modern and have been decorated in a nice style. The apartment has WIFI, alarm system and elevator. The building has well looked after communal gardens and two

swimming pools (indoor and outdoor) It is within walking distance to the beach as well as near bars, restaurants and also supermarkets.