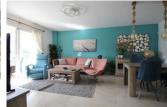

#### **DESCRIPTION**

FOR RENT You walk in to a nice spacious hall where on your left, you can entre the living room and kitchen, only separated by a breakfast bar. The modern living room has a nice sofa as well as a table and 4 chairs, modern Smart TV, which takes you to a sunny terrace with awning and also a table and some chairs to enjoy the spectacular views over the community swimming pools and gardens. The kitchen is practical and has all you might need such as an oven, fridge, ceramic hob, kettle, coffee machine and toaster. There is a laundry room next to the kitchen with an electric water heater and a washing machine, where owners leave the sun/beach chairs also for guests to use. Back again from the entrance hall, if you go to your right, you will find a bathroom with a walkin shower, as well as the two bedrroms (both with airconditioning hot/cold). One bedroom has two single beds and the main bedroom has a double bed, a small balcony, built-in wardrobe and an ensuite bathroom with a bathtub. All rooms are spacious, modern and have been decorated in a nice style. The apartment has WIFI, alarm system and elevator. The building has well looked after communal gardens and two