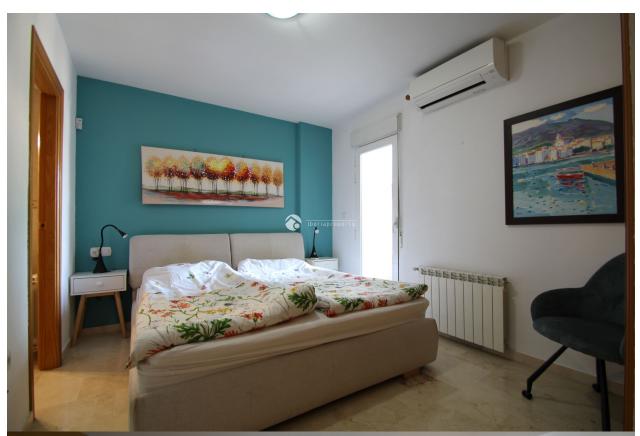

#### **DESCRIPTION**

FOR RENT You walk in to a nice spacious hall where on your left, you can entre the living room and kitchen, only separated by a breakfast bar. The modern living room has a nice sofa as well as a table and 4 chairs, modern Smart TV, which takes you to a sunny terrace with awning and also a table and some chairs to enjoy the spectacular views over the community swimming pools and gardens. The kitchen is practical and has all you might need such as an oven, fridge, ceramic hob, kettle, coffee machine and toaster. There is a laundry room next to the kitchen with an electric water heater and a washing machine, where owners leave the sun/beach chairs also for guests to use. Back again from the entrance hall, if you go to your right, you will find a bathroom with a walkin shower, as well as the two bedrroms (both with airconditioning hot/cold). One bedroom has two single beds and the main bedroom has a double bed, a small balcony, built-in wardrobe and an ensuite bathroom with a bathtub. All rooms are spacious, modern and have been decorated in a nice style. The apartment has WIFI, alarm system and elevator. The building has well looked after communal gardens and two