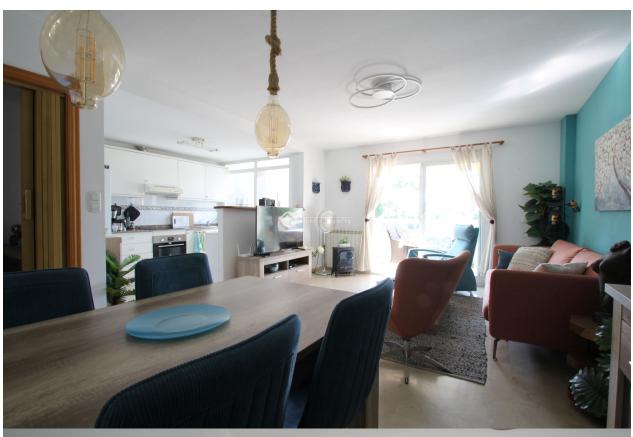

#### **DESCRIPTION**

FOR RENT You walk in to a nice spacious hall where on your left, you can entre the living room and kitchen, only separated by a breakfast bar. The modern living room has a nice sofa as well as a table and 4 chairs, modern Smart TV, which takes you to a sunny terrace with awning and also a table and some chairs to enjoy the spectacular views over the community swimming pools and gardens. The kitchen is practical and has all you might need such as an oven, fridge, ceramic hob, kettle, coffee machine and toaster. There is a laundry room next to the kitchen with an electric water heater and a washing machine, where owners leave the sun/beach chairs also for guests to use. Back again from the entrance hall, if you go to your right, you will find a bathroom with a walkin shower, as well as the two bedrroms (both with airconditioning hot/cold). One bedroom has two single beds and the main bedroom has a double bed, a small balcony, built-in wardrobe and an ensuite bathroom with a bathtub. All rooms are spacious, modern and have been decorated in a nice style. The apartment has WIFI, alarm system and elevator. The building has well looked after communal gardens and two