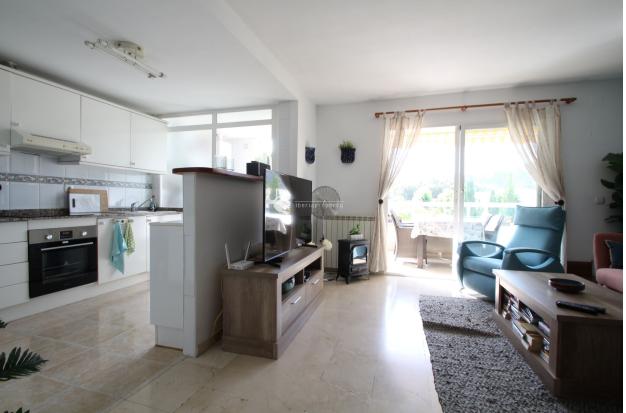

#### **DESCRIPTION**

FOR RENT You walk in to a nice spacious hall where on your left, you can entre the living room and kitchen, only separated by a breakfast bar. The modern living room has a nice sofa as well as a table and 4 chairs, modern Smart TV, which takes you to a sunny terrace with awning and also a table and some chairs to enjoy the spectacular views over the community swimming pools and gardens. The kitchen is practical and has all you might need such as an oven, fridge, ceramic hob, kettle, coffee machine and toaster. There is a laundry room next to the kitchen with an electric water heater and a washing machine, where owners leave the sun/beach chairs also for guests to use. Back again from the entrance hall, if you go to your right, you will find a bathroom with a walkin shower, as well as the two bedrroms (both with airconditioning hot/cold). One bedroom has two single beds and the main bedroom has a double bed, a small balcony, built-in wardrobe and an ensuite bathroom with a bathtub. All rooms are spacious, modern and have been decorated in a nice style. The apartment has WIFI, alarm system and elevator. The building has well looked after communal gardens and two