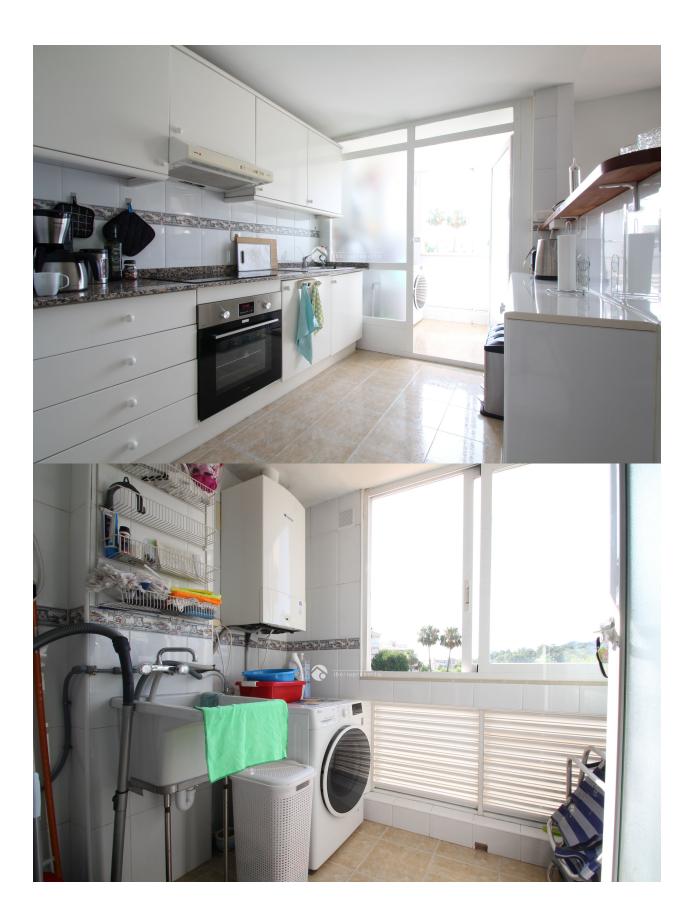

#### **DESCRIPTION**

FOR RENT You walk in to a nice spacious hall where on your left, you can entre the living room and kitchen, only separated by a breakfast bar. The modern living room has a nice sofa as well as a table and 4 chairs, modern Smart TV, which takes you to a sunny terrace with awning and also a table and some chairs to enjoy the spectacular views over the community swimming pools and gardens. The kitchen is practical and has all you might need such as an oven, fridge, ceramic hob, kettle, coffee machine and toaster. There is a laundry room next to the kitchen with an electric water heater and a washing machine, where owners leave the sun/beach chairs also for guests to use. Back again from the entrance hall, if you go to your right, you will find a bathroom with a walkin shower, as well as the two bedrroms (both with airconditioning hot/cold). One bedroom has two single beds and the main bedroom has a double bed, a small balcony, built-in wardrobe and an ensuite bathroom with a bathtub. All rooms are spacious, modern and have been decorated in a nice style. The apartment has WIFI, alarm system and elevator. The building has well looked after communal gardens and two