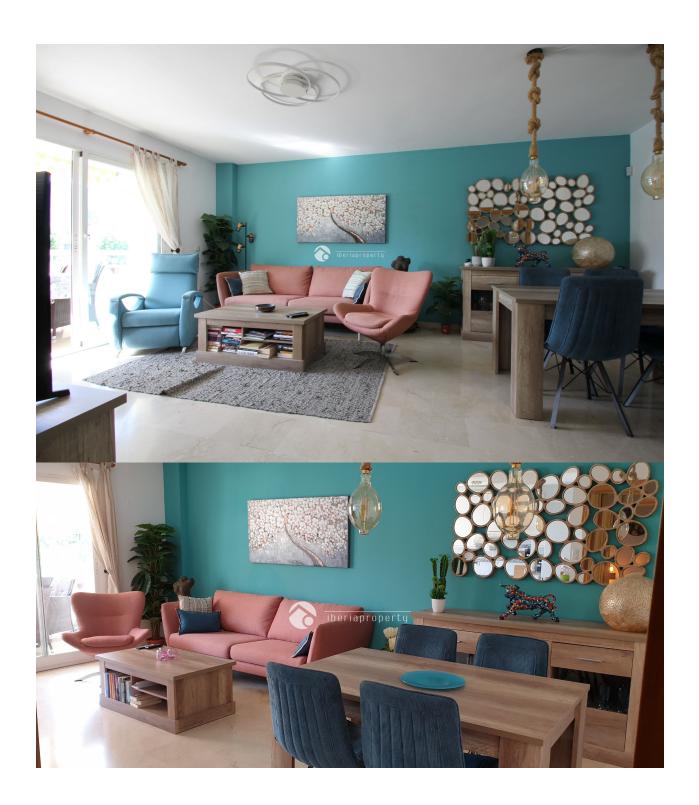

#### **DESCRIPTION**

FOR RENT You walk in to a nice spacious hall where on your left, you can entre the living room and kitchen, only separated by a breakfast bar. The modern living room has a nice sofa as well as a table and 4 chairs, modern Smart TV, which takes you to a sunny terrace with awning and also a table and some chairs to enjoy the spectacular views over the community swimming pools and gardens. The kitchen is practical and has all you might need such as an oven, fridge, ceramic hob, kettle, coffee machine and toaster. There is a laundry room next to the kitchen with an electric water heater and a washing machine, where owners leave the sun/beach chairs also for guests to use. Back again from the entrance hall, if you go to your right, you will find a bathroom with a walkin shower, as well as the two bedrroms (both with airconditioning hot/cold). One bedroom has two single beds and the main bedroom has a double bed, a small balcony, built-in wardrobe and an ensuite bathroom with a bathtub. All rooms are spacious, modern and have been decorated in a nice style. The apartment has WIFI, alarm system and elevator. The building has well looked after communal gardens and two