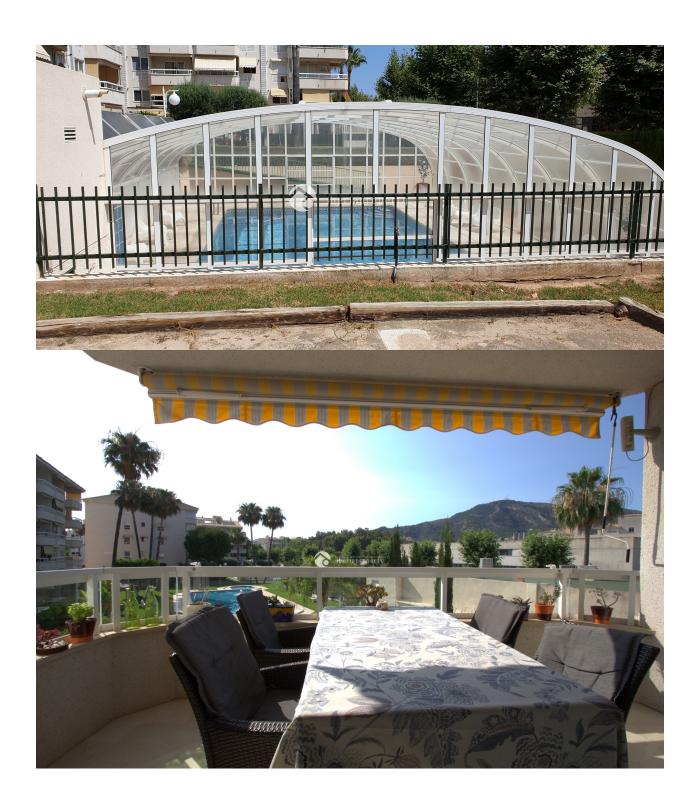

#### **DESCRIPTION**

FOR RENT You walk in to a nice spacious hall where on your left, you can entre the living room and kitchen, only separated by a breakfast bar. The modern living room has a nice sofa as well as a table and 4 chairs, modern Smart TV, which takes you to a sunny terrace with awning and also a table and some chairs to enjoy the spectacular views over the community swimming pools and gardens. The kitchen is practical and has all you might need such as an oven, fridge, ceramic hob, kettle, coffee machine and toaster. There is a laundry room next to the kitchen with an electric water heater and a washing machine, where owners leave the sun/beach chairs also for guests to use. Back again from the entrance hall, if you go to your right, you will find a bathroom with a walkin shower, as well as the two bedrroms (both with airconditioning hot/cold). One bedroom has two single beds and the main bedroom has a double bed, a small balcony, built-in wardrobe and an ensuite bathroom with a bathtub. All rooms are spacious, modern and have been decorated in a nice style. The apartment has WIFI, alarm system and elevator. The building has well looked after communal gardens and two

swimming pools (indoor and outdoor) It is within walking distance to the beach as well as near bars, restaurants and also supermarkets.