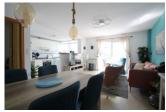

#### **DESCRIPTION**

FOR RENT You walk in to a nice spacious hall where on your left, you can entre the living room and kitchen, only separated by a breakfast bar. The modern living room has a nice sofa as well as a table and 4 chairs, modern Smart TV, which takes you to a sunny terrace with awning and also a table and some chairs to enjoy the spectacular views over the community swimming pools and gardens. The kitchen is practical and has all you might need such as an oven, fridge, ceramic hob, kettle, coffee machine and toaster. There is a laundry room next to the kitchen with an electric water heater and a washing machine, where owners leave the sun/beach chairs also for guests to use. Back again from the entrance hall, if you go to your right, you will find a bathroom with a walkin shower, as well as the two bedrroms (both with airconditioning hot/cold). One bedroom has two single beds and the main bedroom has a double bed, a small balcony, built-in wardrobe and an ensuite bathroom with a bathtub. All rooms are spacious, modern and have been decorated in a nice style. The apartment has WIFI, alarm system and elevator. The building has well looked after communal gardens and two