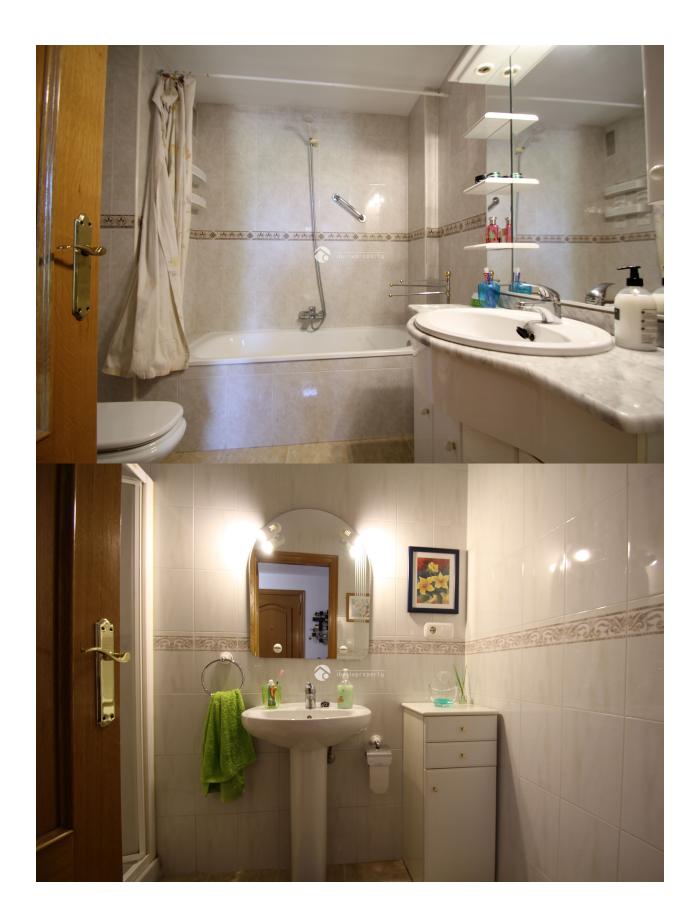

#### **DESCRIPTION**

FOR RENT You walk in to a nice spacious hall where on your left, you can entre the living room and kitchen, only separated by a breakfast bar. The modern living room has a nice sofa as well as a table and 4 chairs, modern Smart TV, which takes you to a sunny terrace with awning and also a table and some chairs to enjoy the spectacular views over the community swimming pools and gardens. The kitchen is practical and has all you might need such as an oven, fridge, ceramic hob, kettle, coffee machine and toaster. There is a laundry room next to the kitchen with an electric water heater and a washing machine, where owners leave the sun/beach chairs also for guests to use. Back again from the entrance hall, if you go to your right, you will find a bathroom with a walkin shower, as well as the two bedrroms (both with airconditioning hot/cold). One bedroom has two single beds and the main bedroom has a double bed, a small balcony, built-in wardrobe and an ensuite bathroom with a bathtub. All rooms are spacious, modern and have been decorated in a nice style. The apartment has WIFI, alarm system and elevator. The building has well looked after communal gardens and two