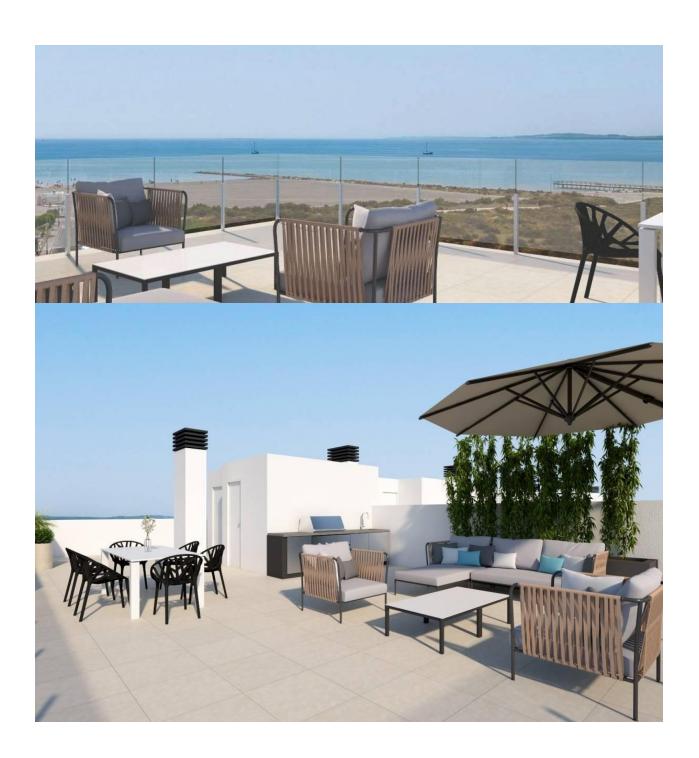

#### DESCRIPTION

BEAUTIFUL CORNER APARTMENT IN SANTA POLA ALICANTE - with wonderful communal facilities including pool, landscaped gardens and children's playground, only 150m from the beach! This 106m2 apartment consists of 3 bedrooms, 2 full bathrooms, open plan kitchen with living room, fitted wardrobes, 13m2 private terrace and parking. It is situated in a modern gated residential complex comprising 3 blocks of apartments with large landscaped communal areas including a swimming pool with water beds, children's playground, pergola and bicycle parking. There is a beach-type entrance, equipped with showers and a large wooden pergola. It has landscaped areas with palm trees and vegetation, all of which are illuminated. In the central part of the pool there is a shallower area where the water beds are located. The municipality of Santa Pola is located on the popular Costa Blanca on the Mediterranean, south of Alicante and in the Bajo Vinalopó region. The city is in an enviable geographical position, surrounded by natural landscapes and with a special microclimate, which offers a mild climate all year round. Its urban center is bounded by the Castle Fortress and the port to the east and