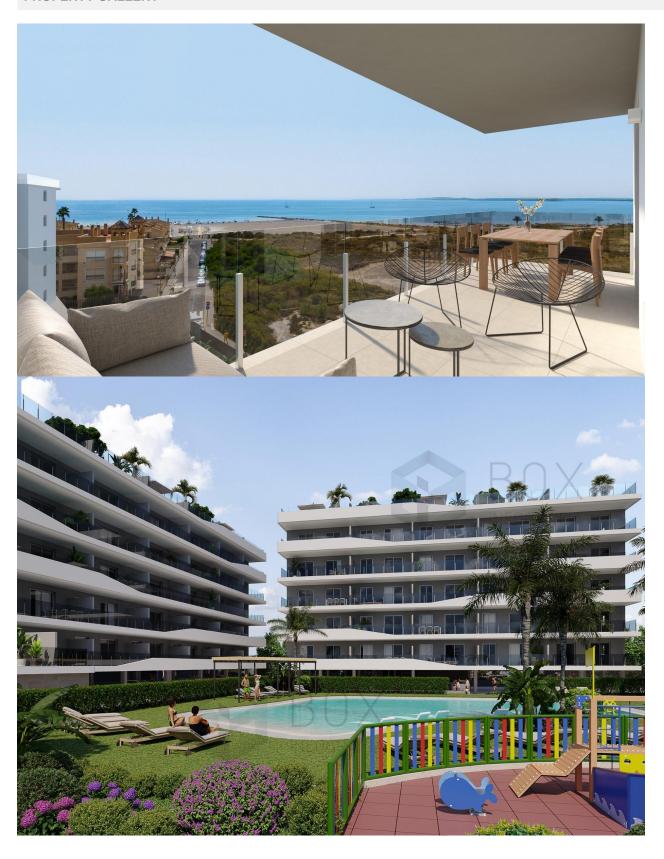

#### DESCRIPTION

BEAUTIFUL CORNER APARTMENT IN SANTA POLA ALICANTE - with wonderful communal facilities including pool, landscaped gardens and children's playground, only 150m from the beach! This 106m2 apartment consists of 3 bedrooms, 2 full bathrooms, open plan kitchen with living room, fitted wardrobes, 13m2 private terrace and parking. It is situated in a modern gated residential complex comprising 3 blocks of apartments with large landscaped communal areas including a swimming pool with water beds, children's playground, pergola and bicycle parking. There is a beach-type entrance, equipped with showers and a large wooden pergola. It has landscaped areas with palm trees and vegetation, all of which are illuminated. In the central part of the pool there is a shallower area where the water beds are located. The municipality of Santa Pola is located on the popular Costa Blanca on the Mediterranean, south of Alicante and in the Bajo Vinalopó region. The city is in an enviable geographical position, surrounded by natural landscapes and with a special microclimate, which offers a mild climate all year round. Its urban center is bounded by the Castle Fortress and the port to the east and