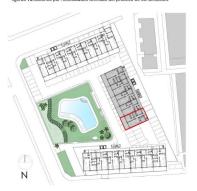

REF: # 11427 ALICANTE (SANTA POLA)

| INFO             |                          |  |
|------------------|--------------------------|--|
| PRIX:            | 395.000 €                |  |
| TYPE:            | Appartement              |  |
| CITY:            | Alicante (Santa<br>Pola) |  |
| CHAMBRES:        | 3                        |  |
| Ba ENFANTS:      | 2                        |  |
| Built ( m2 ):    | 106                      |  |
| pas ( m2 ):      | -                        |  |
| Terrasse ( m2 ): | 17                       |  |
| A ENFANTS:       |                          |  |
| de plante:       | 1                        |  |
| MESSAGE          | -                        |  |

#### DESCRIPTION

BEAUTIFUL CORNER APARTMENT IN SANTA POLA ALICANTE - with wonderful communal facilities including pool, landscaped gardens and children's playground, only 150m from the beach! This 106m2 apartment consists of 3 bedrooms, 2 full bathrooms, open plan kitchen with living room, fitted wardrobes, 13m2 private terrace and parking. It is situated in a modern gated residential complex comprising 3 blocks of apartments with large landscaped communal areas including a swimming pool with water beds, children's playground, pergola and bicycle parking. There is a beach-type entrance, equipped with showers and a large wooden pergola. It has landscaped areas with palm trees and vegetation, all of which are illuminated. In the central part of the pool there is a shallower area where the water beds are located. The municipality of Santa Pola is located on the popular Costa Blanca on the Mediterranean, south of Alicante and in the Bajo Vinalopó region. The city is in an enviable geographical position, surrounded by natural landscapes and with a special microclimate, which offers a mild climate all year round. Its urban center is bounded by the Castle Fortress and the port to the east and