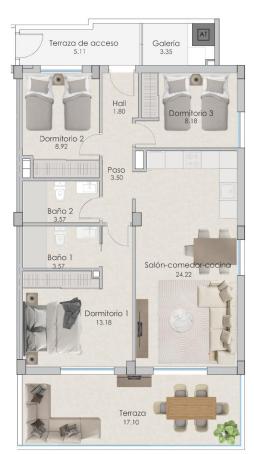

### PLANTAS 1,2,3 y 4 VIVIENDAS 1

|                 | SUPERFICIES ÚTILES   |       | SUPERFICIES<br>CONSTRUIDAS |        |
|-----------------|----------------------|-------|----------------------------|--------|
|                 | Hall de acceso       | 1,80  | Cerrada                    | 77,25  |
|                 | Salón-comedor-cocina | 24,22 | Abierta                    | 28,80  |
|                 | Dormitorio 1         | 13,18 |                            |        |
| 5               | Baño 1               | 3,57  |                            |        |
| Viviendas 1 y 5 | Dormitorio 2         | 8,92  |                            |        |
| as              | Baño 2               | 3,57  |                            |        |
| Du              | Dormitorio 3         | 8,18  |                            |        |
| <u>×</u>        | Paso                 | 3,50  |                            |        |
| >               | Galería              | 3,35  |                            |        |
|                 | Terraza              | 17,10 |                            |        |
|                 | Terraza de acceso    | 5,11  |                            |        |
|                 | TOTAL                | 87,39 |                            | 106,05 |

Las superficies indicadas lo son con carácter informativo, no contractual y pueden sufrir

"OUR EXPERIENCE IS YOUR GUARANTEE"