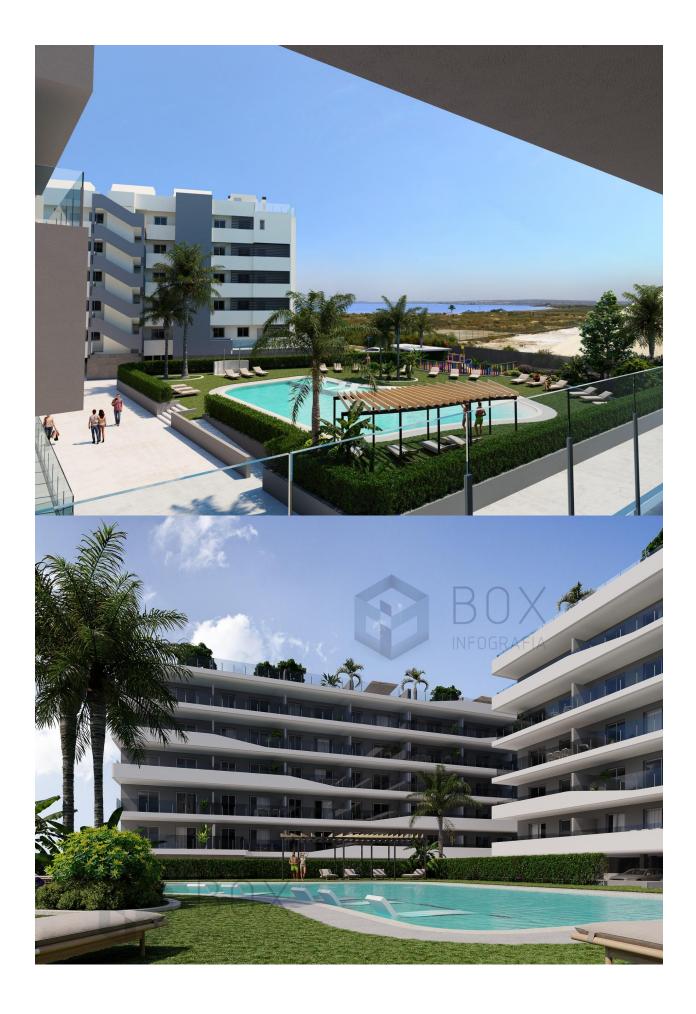

#### DESCRIPTION

BEAUTIFUL CORNER APARTMENT IN SANTA POLA ALICANTE - with wonderful communal facilities including pool, landscaped gardens and children's playground, only 150m from the beach! This 106m2 apartment consists of 3 bedrooms, 2 full bathrooms, open plan kitchen with living room, fitted wardrobes, 13m2 private terrace and parking. It is situated in a modern gated residential complex comprising 3 blocks of apartments with large landscaped communal areas including a swimming pool with water beds, children's playground, pergola and bicycle parking. There is a beach-type entrance, equipped with showers and a large wooden pergola. It has landscaped areas with palm trees and vegetation, all of which are illuminated. In the central part of the pool there is a shallower area where the water beds are located. The municipality of Santa Pola is located on the popular Costa Blanca on the Mediterranean, south of Alicante and in the Bajo Vinalopó region. The city is in an enviable geographical position, surrounded by natural landscapes and with a special microclimate, which offers a mild climate all year round. Its urban center is bounded by the Castle Fortress and the port to the east and