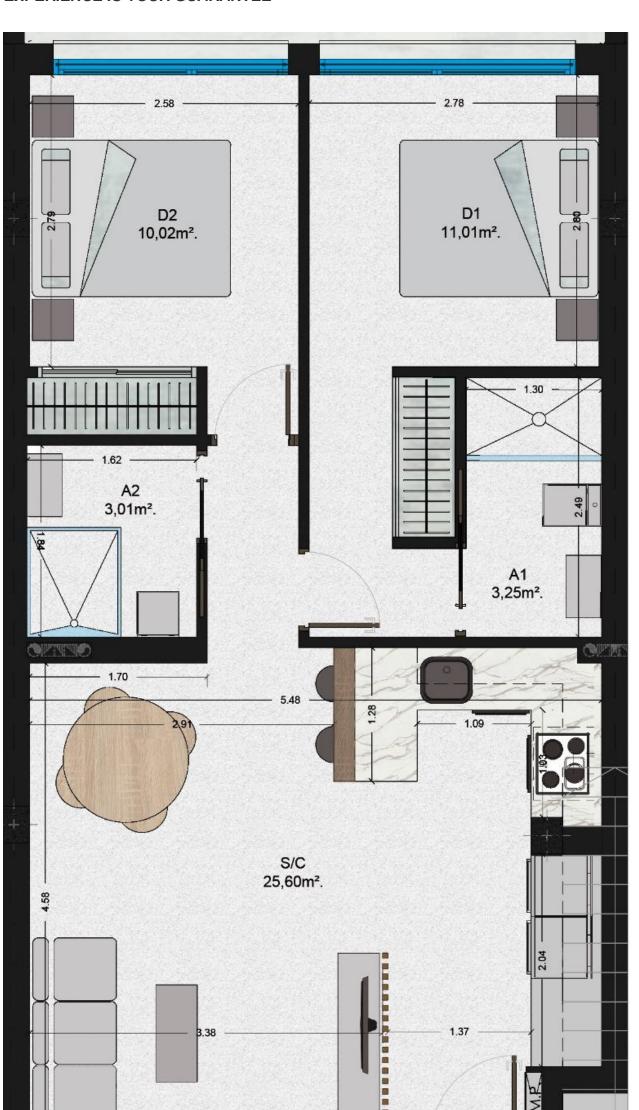

## **DESCRIPTION**

NEW BUILD BUNGALOWS IN SAN PEDRO DEL PINATAR New Build residential complex of signature style bungalow apartments in San Pedro del Pinatar. Choose from a ground floor model with front terrace or penthouse loft home with front terrace and large private rooftop solarium. Ground Floor bungalows: The front door opens into the spacious living zone with dining area set to the side. The fully fitted kitchen is located next to the sliding doors allowing the natural sun light inside. To the side is a family bathroom with basin, toilet and shower and 2 generous sized bedrooms – the master bedroom having en-suite bathroom. Penthouse bungalows: A staircase leads you to the top floor area with large tiled private terrace, with entrance door to the property. Like the ground floor models a generous open plan lounge/ dining area with the oversized kitchen - 2 bedrooms to the side (master with en-suite). Access is gained to the private roof solarium from the rear of the kitchen. Our feature homes include all internal and external LED lighting, pre-installed for a/c, fitted kitchen with induction hob, oven, dishwasher, fridge/freezer and parking space. These new release homes feature a walkway between