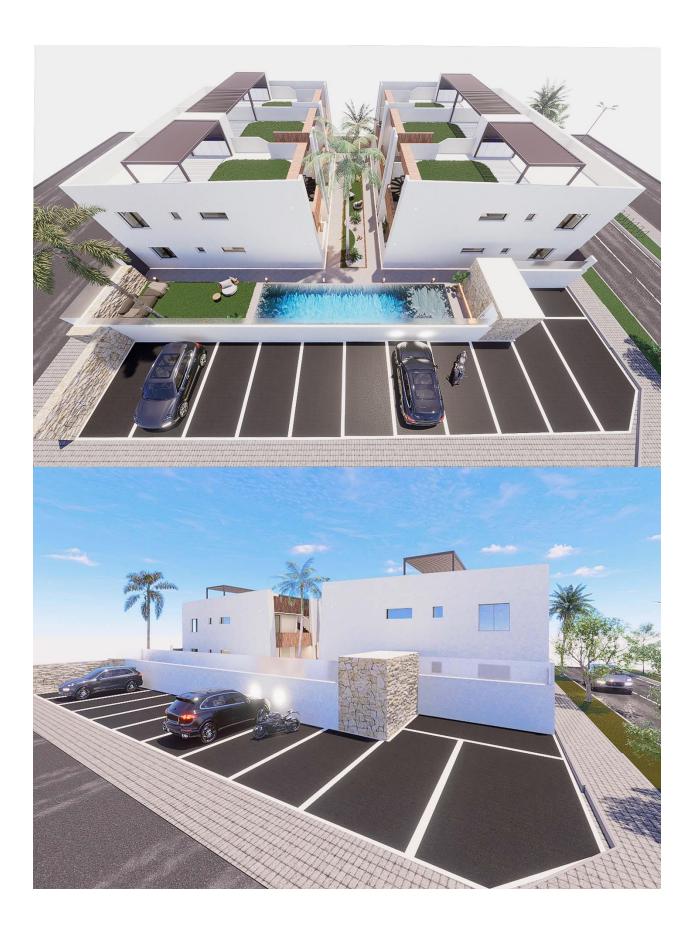

## **DESCRIPTION**

NEW BUILD BUNGALOWS IN SAN PEDRO DEL PINATAR New Build residential complex of signature style bungalow apartments in San Pedro del Pinatar. Choose from a ground floor model with front terrace or penthouse loft home with front terrace and large private rooftop solarium. Ground Floor bungalows: The front door opens into the spacious living zone with dining area set to the side. The fully fitted kitchen is located next to the sliding doors allowing the natural sun light inside. To the side is a family bathroom with basin, toilet and shower and 2 generous sized bedrooms – the master bedroom having en-suite bathroom. Penthouse bungalows: A staircase leads you to the top floor area with large tiled private terrace, with entrance door to the property. Like the ground floor models a generous open plan lounge/ dining area with the oversized kitchen - 2 bedrooms to the side (master with en-suite). Access is gained to the private roof solarium from the rear of the kitchen. Our feature homes include all internal and external LED lighting, pre-installed for a/c, fitted kitchen with induction hob, oven, dishwasher, fridge/freezer and parking space. These new release homes feature a walkway between

each structure, with access to the communal garden and large pool area to the front. Signature style development of only 12 beautiful bungalows - All enjoying a large communal garden area with swimming pool. San Pedro del Pinatar's privileged location on the Mar Menor and Mediterranean coastline it attracts those with an interest in sailing and watersports, providing marina mooring and sailing clubs, while the beaches and natural mud baths attract those seeking safe sun, sea and sand. San Pedro del Pinatar has an established community and offers an excellent range of activities, including covered swimming pool and sports facilities, as well as a year round programme of social activities by the pleasant winter weather. The benefits of the mud baths, typical of the region, or the calm waters of the Mar Menor, have favoured the growth of Lo Pagán, which currently has all kind of amenities. In addition, it has an excellent location, just 5 minutes from the Commercial Centre Dos Mares. Murcia/Corvera airport is 30 minutes away and Alicante airport is an hour drive away.