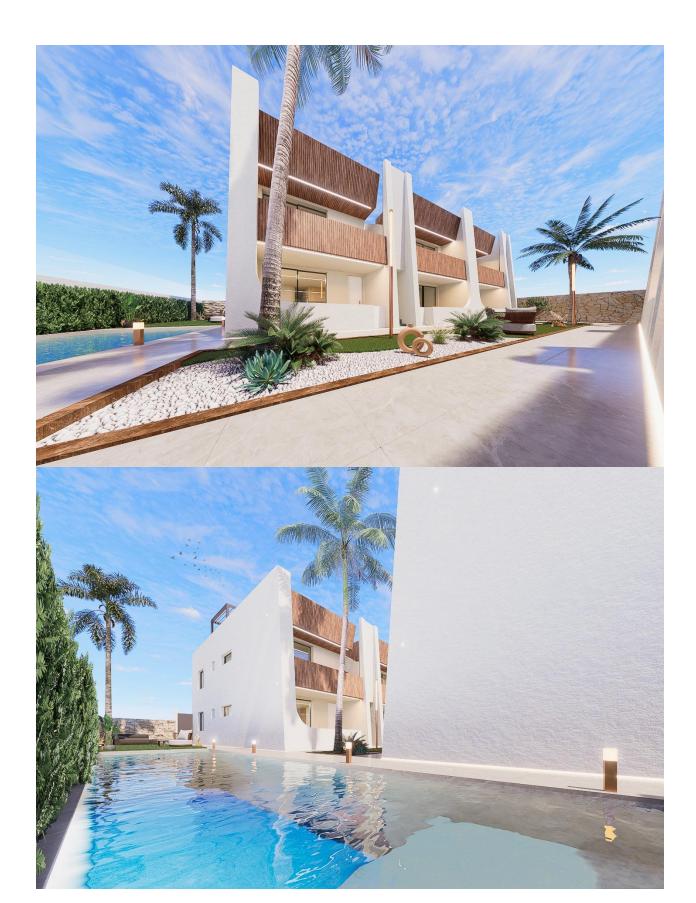

## **DESCRIPTION**

NEW BUILD BUNGALOWS IN SAN PEDRO DEL PINATAR New Build residential complex of signature style bungalow apartments in San Pedro del Pinatar. Choose from a ground floor model with front terrace or penthouse loft home with front terrace and large private rooftop solarium. Ground Floor bungalows: The front door opens into the spacious living zone with dining area set to the side. The fully fitted kitchen is located next to the sliding doors allowing the natural sun light inside. To the side is a family bathroom with basin, toilet and shower and 2 generous sized bedrooms – the master bedroom having en-suite bathroom. Penthouse bungalows: A staircase leads you to the top floor area with large tiled private terrace, with entrance door to the property. Like the ground floor models a generous open plan lounge/ dining area with the oversized kitchen - 2 bedrooms to the side (master with en-suite). Access is gained to the private roof solarium from the rear of the kitchen. Our feature homes include all internal and external LED lighting, pre-installed for a/c, fitted kitchen with induction hob, oven, dishwasher, fridge/freezer and parking space. These new release homes feature a walkway between

each structure, with access to the communal garden and large pool area to the front. Signature style development of only 12 beautiful bungalows - All enjoying a large communal garden area with swimming pool. San Pedro del Pinatar's privileged location on the Mar Menor and Mediterranean coastline it attracts those with an interest in sailing and watersports, providing marina mooring and sailing clubs, while the beaches and natural mud baths attract those seeking safe sun, sea and sand. San Pedro del Pinatar has an established community and offers an excellent range of activities, including covered swimming pool and sports facilities, as well as a year round programme of social activities by the pleasant winter weather. The benefits of the mud baths, typical of the region, or the calm waters of the Mar Menor, have favoured the growth of Lo Pagán, which currently has all kind of amenities. In addition, it has an excellent location, just 5 minutes from the Commercial Centre Dos Mares. Murcia/Corvera airport is 30 minutes away and Alicante airport is an hour drive away.