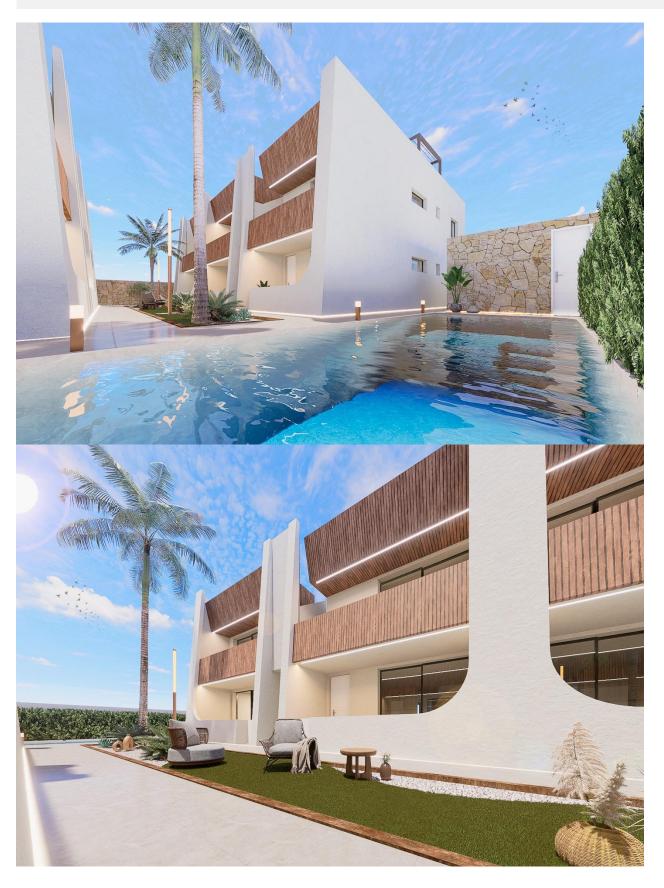

## **DESCRIPTION**

NEW BUILD BUNGALOWS IN SAN PEDRO DEL PINATAR New Build residential complex of signature style bungalow apartments in San Pedro del Pinatar. Choose from a ground floor model with front terrace or penthouse loft home with front terrace and large private rooftop solarium. Ground Floor bungalows: The front door opens into the spacious living zone with dining area set to the side. The fully fitted kitchen is located next to the sliding doors allowing the natural sun light inside. To the side is a family bathroom with basin, toilet and shower and 2 generous sized bedrooms – the master bedroom having en-suite bathroom. Penthouse bungalows: A staircase leads you to the top floor area with large tiled private terrace, with entrance door to the property. Like the ground floor models a generous open plan lounge/ dining area with the oversized kitchen - 2 bedrooms to the side (master with en-suite). Access is gained to the private roof solarium from the rear of the kitchen. Our feature homes include all internal and external LED lighting, pre-installed for a/c, fitted kitchen with induction hob, oven, dishwasher, fridge/freezer and parking space. These new release homes feature a walkway between

each structure, with access to the communal garden and large pool area to the front. Signature style development of only 12 beautiful bungalows - All enjoying a large communal garden area with swimming pool. San Pedro del Pinatar's privileged location on the Mar Menor and Mediterranean coastline it attracts those with an interest in sailing and watersports, providing marina mooring and sailing clubs, while the beaches and natural mud baths attract those seeking safe sun, sea and sand. San Pedro del Pinatar has an established community and offers an excellent range of activities, including covered swimming pool and sports facilities, as well as a year round programme of social activities by the pleasant winter weather. The benefits of the mud baths, typical of the region, or the calm waters of the Mar Menor, have favoured the growth of Lo Pagán, which currently has all kind of amenities. In addition, it has an excellent location, just 5 minutes from the Commercial Centre Dos Mares. Murcia/Corvera airport is 30 minutes away and Alicante airport is an hour drive away.