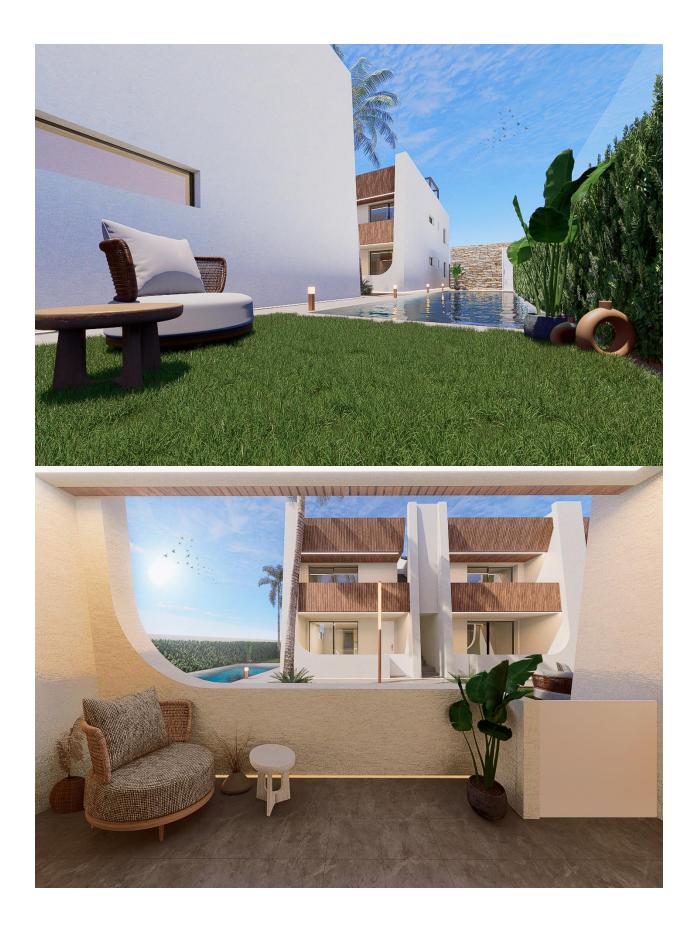

### DESCRIPTION

NEW BUILD BUNGALOWS IN SAN PEDRO DEL PINATAR New Build residential complex of signature style bungalow apartments in San Pedro del Pinatar. Choose from a ground floor model with front terrace or penthouse loft home with front terrace and large private rooftop solarium. Ground Floor bungalows: The front door opens into the spacious living zone with dining area set to the side. The fully fitted kitchen is located next to the sliding doors allowing the natural sun light inside. To the side is a family bathroom with basin, toilet and shower and 2 generous sized bedrooms - the master bedroom having en-suite bathroom. Penthouse bungalows: A staircase leads you to the top floor area with large tiled private terrace, with entrance door to the property. Like the ground floor models a generous open plan lounge/ dining area with the oversized kitchen - 2 bedrooms to the side (master with en-suite). Access is gained to the private roof solarium from the rear of the kitchen. Our feature homes include all internal and external LED lighting, pre-installed for a/c, fitted kitchen with induction hob, oven, dishwasher, fridge/freezer and parking space. These new release homes feature a walkway between

each structure, with access to the communal garden and large pool area to the front. Signature style development of only 12 beautiful bungalows - All enjoying a large communal garden area with swimming pool. San Pedro del Pinatar's privileged location on the Mar Menor and Mediterranean coastline it attracts those with an interest in sailing and watersports, providing marina mooring and sailing clubs, while the beaches and natural mud baths attract those seeking safe sun, sea and sand. San Pedro del Pinatar has an established community and offers an excellent range of activities, including covered swimming pool and sports facilities, as well as a year round programme of social activities by the pleasant winter weather. The benefits of the mud baths, typical of the region, or the calm waters of the Mar Menor, have favoured the growth of Lo Pagán, which currently has all kind of amenities. In addition, it has an excellent location, just 5 minutes from the Commercial Centre Dos Mares. Murcia/Corvera airport is 30 minutes away and Alicante airport is an hour drive away.