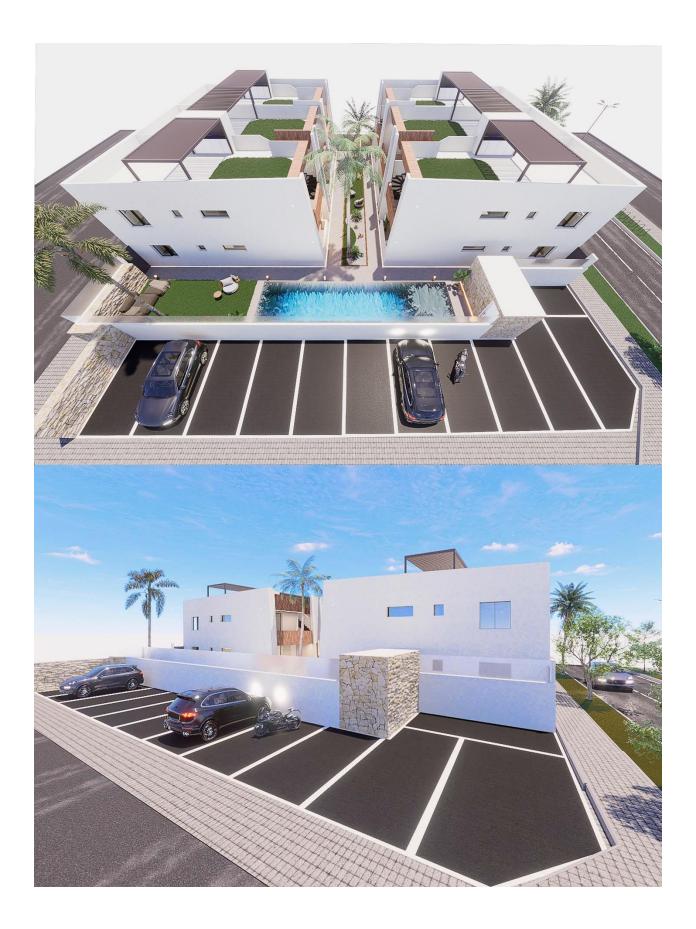

### DESCRIPTION

NEW BUILD BUNGALOWS IN SAN PEDRO DEL PINATAR New Build residential complex of signature style bungalow apartments in San Pedro del Pinatar. Choose from a ground floor model with front terrace or penthouse loft home with front terrace and large private rooftop solarium. Ground Floor bungalows: The front door opens into the spacious living zone with dining area set to the side. The fully fitted kitchen is located next to the sliding doors allowing the natural sun light inside. To the side is a family bathroom with basin, toilet and shower and 2 generous sized bedrooms - the master bedroom having en-suite bathroom. Penthouse bungalows: A staircase leads you to the top floor area with large tiled private terrace, with entrance door to the property. Like the ground floor models a generous open plan lounge/ dining area with the oversized kitchen - 2 bedrooms to the side (master with en-suite). Access is gained to the private roof solarium from the rear of the kitchen. Our feature homes include all internal and external LED lighting, pre-installed for a/c, fitted kitchen with induction hob, oven, dishwasher, fridge/freezer and parking space. These new release homes feature a walkway between

each structure, with access to the communal garden and large pool area to the front. Signature style development of only 12 beautiful bungalows - All enjoying a large communal garden area with swimming pool. San Pedro del Pinatar's privileged location on the Mar Menor and Mediterranean coastline it attracts those with an interest in sailing and watersports, providing marina mooring and sailing clubs, while the beaches and natural mud baths attract those seeking safe sun, sea and sand. San Pedro del Pinatar has an established community and offers an excellent range of activities, including covered swimming pool and sports facilities, as well as a year round programme of social activities by the pleasant winter weather. The benefits of the mud baths, typical of the region, or the calm waters of the Mar Menor, have favoured the growth of Lo Pagán, which currently has all kind of amenities. In addition, it has an excellent location, just 5 minutes from the Commercial Centre Dos Mares. Murcia/Corvera airport is 30 minutes away and Alicante airport is an hour drive away.