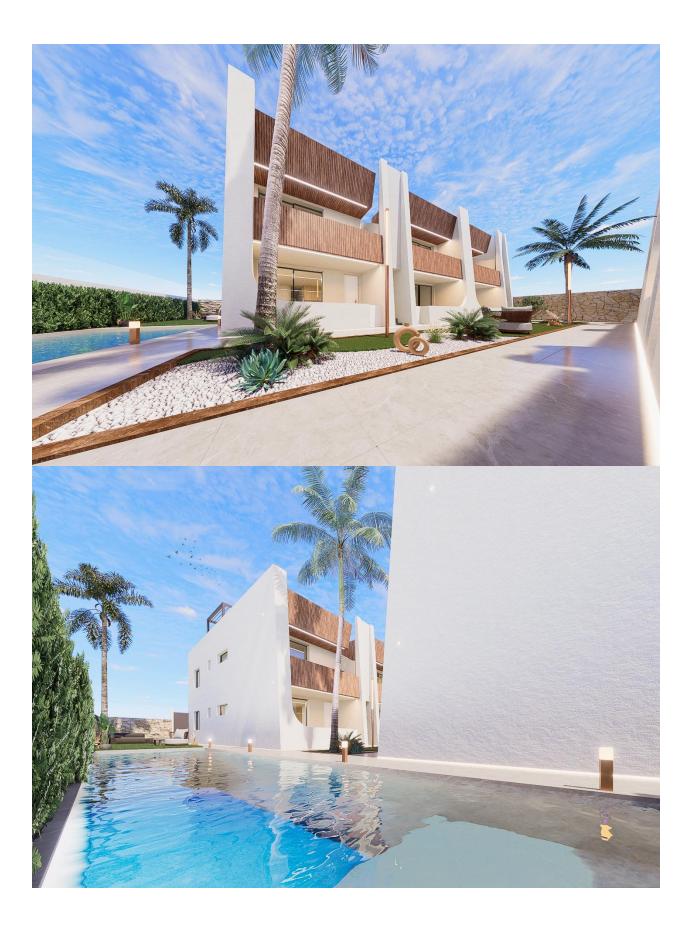

### DESCRIPTION

NEW BUILD BUNGALOWS IN SAN PEDRO DEL PINATAR New Build residential complex of signature style bungalow apartments in San Pedro del Pinatar. Choose from a ground floor model with front terrace or penthouse loft home with front terrace and large private rooftop solarium. Ground Floor bungalows: The front door opens into the spacious living zone with dining area set to the side. The fully fitted kitchen is located next to the sliding doors allowing the natural sun light inside. To the side is a family bathroom with basin, toilet and shower and 2 generous sized bedrooms - the master bedroom having en-suite bathroom. Penthouse bungalows: A staircase leads you to the top floor area with large tiled private terrace, with entrance door to the property. Like the ground floor models a generous open plan lounge/ dining area with the oversized kitchen - 2 bedrooms to the side (master with en-suite). Access is gained to the private roof solarium from the rear of the kitchen. Our feature homes include all internal and external LED lighting, pre-installed for a/c, fitted kitchen with induction hob, oven, dishwasher, fridge/freezer and parking space. These new release homes feature a walkway between

each structure, with access to the communal garden and large pool area to the front. Signature style development of only 12 beautiful bungalows - All enjoying a large communal garden area with swimming pool. San Pedro del Pinatar's privileged location on the Mar Menor and Mediterranean coastline it attracts those with an interest in sailing and watersports, providing marina mooring and sailing clubs, while the beaches and natural mud baths attract those seeking safe sun, sea and sand. San Pedro del Pinatar has an established community and offers an excellent range of activities, including covered swimming pool and sports facilities, as well as a year round programme of social activities by the pleasant winter weather. The benefits of the mud baths, typical of the region, or the calm waters of the Mar Menor, have favoured the growth of Lo Pagán, which currently has all kind of amenities. In addition, it has an excellent location, just 5 minutes from the Commercial Centre Dos Mares. Murcia/Corvera airport is 30 minutes away and Alicante airport is an hour drive away.