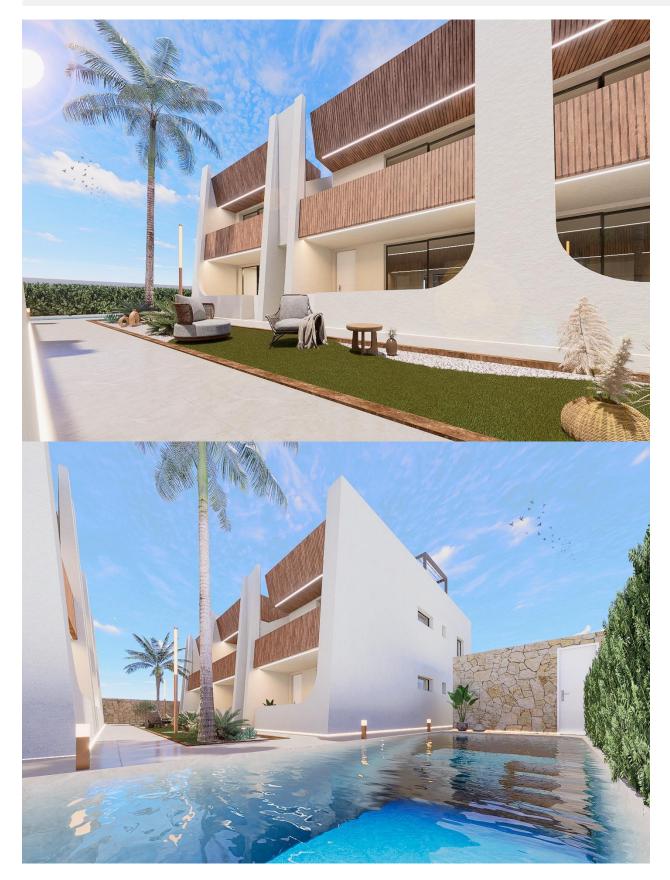

### DESCRIPTION

NEW BUILD BUNGALOWS IN SAN PEDRO DEL PINATAR New Build residential complex of signature style bungalow apartments in San Pedro del Pinatar. Choose from a ground floor model with front terrace or penthouse loft home with front terrace and large private rooftop solarium. Ground Floor bungalows: The front door opens into the spacious living zone with dining area set to the side. The fully fitted kitchen is located next to the sliding doors allowing the natural sun light inside. To the side is a family bathroom with basin, toilet and shower and 2 generous sized bedrooms - the master bedroom having en-suite bathroom. Penthouse bungalows: A staircase leads you to the top floor area with large tiled private terrace, with entrance door to the property. Like the ground floor models a generous open plan lounge/ dining area with the oversized kitchen - 2 bedrooms to the side (master with en-suite). Access is gained to the private roof solarium from the rear of the kitchen. Our feature homes include all internal and external LED lighting, pre-installed for a/c, fitted kitchen with induction hob, oven, dishwasher, fridge/freezer and parking space. These new release homes feature a walkway between

each structure, with access to the communal garden and large pool area to the front. Signature style development of only 12 beautiful bungalows - All enjoying a large communal garden area with swimming pool. San Pedro del Pinatar's privileged location on the Mar Menor and Mediterranean coastline it attracts those with an interest in sailing and watersports, providing marina mooring and sailing clubs, while the beaches and natural mud baths attract those seeking safe sun, sea and sand. San Pedro del Pinatar has an established community and offers an excellent range of activities, including covered swimming pool and sports facilities, as well as a year round programme of social activities by the pleasant winter weather. The benefits of the mud baths, typical of the region, or the calm waters of the Mar Menor, have favoured the growth of Lo Pagán, which currently has all kind of amenities. In addition, it has an excellent location, just 5 minutes from the Commercial Centre Dos Mares. Murcia/Corvera airport is 30 minutes away and Alicante airport is an hour drive away.