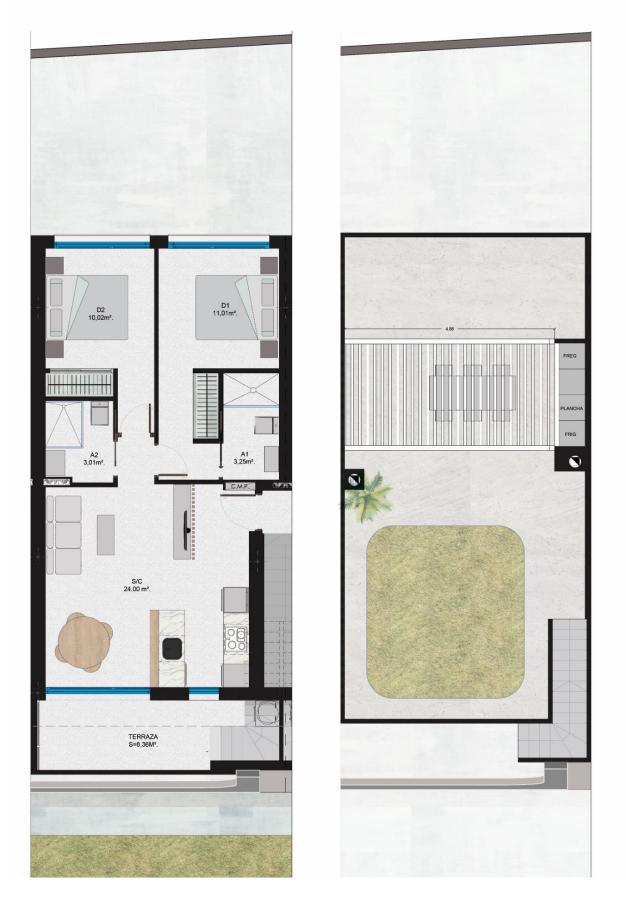

#### SAN PEDRO DEL PINATAR

| INFO             |                          |  |  |
|------------------|--------------------------|--|--|
| PRIX:            | 259.950 €                |  |  |
| TYPE:            | Appartement              |  |  |
| CITY:            | San Pedro Del<br>Pinatar |  |  |
| CHAMBRES:        | 2                        |  |  |
| Ba ENFANTS:      | 2                        |  |  |
| Built ( m2 ):    | 63                       |  |  |
| pas ( m2 ):      | -                        |  |  |
| Terrasse ( m2 ): | 76                       |  |  |
| A ENFANTS:       | -                        |  |  |
| de plante:       | -                        |  |  |
| MESSAGE          | -                        |  |  |

### DESCRIPTION

NEW BUILD BUNGALOWS IN SAN PEDRO DEL PINATAR New Build residential complex of signature style bungalow apartments in San Pedro del Pinatar. Choose from a ground floor model with front terrace or penthouse loft home with front terrace and large private rooftop solarium. Ground Floor bungalows: The front door opens into the spacious living zone with dining area set to the side. The fully fitted kitchen is located next to the sliding doors allowing the natural sun light inside. To the side is a family bathroom with basin, toilet and shower and 2 generous sized bedrooms - the master bedroom having en-suite bathroom. Penthouse bungalows: A staircase leads you to the top floor area with large tiled private terrace, with entrance door to the property. Like the ground floor models a generous open plan lounge/ dining area with the oversized kitchen - 2 bedrooms to the side (master with en-suite). Access is gained to the private roof solarium from the rear of the kitchen. Our feature homes include all internal and external LED lighting, pre-installed for a/c, fitted kitchen with induction hob, oven, dishwasher, fridge/freezer and parking space. These new release homes feature a walkway between