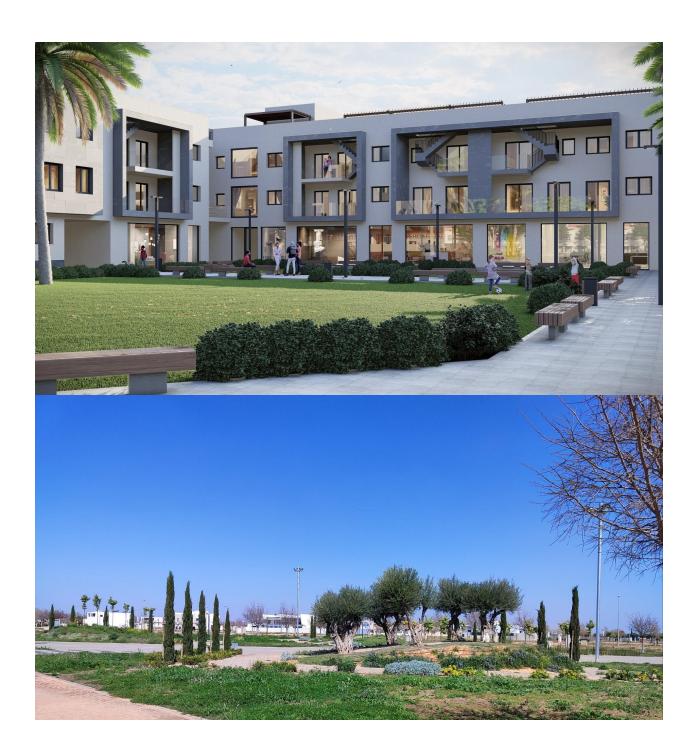

### **DESCRIPTION**

NEW BUILD APARTMENTS IN TORRE-PACHECO - with private terrace and communal pool A residential complex of apartments in Torre Pacheco. Murcia in the heart of Costa Cálida. This 112m2 apartment consists of 3 bedrooms, 2 bathrooms, an open plan kitchen with a spacious and bright living-dining room which has access to a large 22m2 terrace. There are options for an underground parking space and storage room at an additional cost. It is a lovely modern complex with communal swimming pool and garden areas with all amenities of your doorstep; supermarkets, pharmacies, banks, schools, bars, restaurants, with the beach and the airport just a few minutes away. There is also a golf club in town very close to the apartments and there are several golf courses within a 10-25 minute drive from the apartments. The AP-7 highway is also close by and the N-332 is also very easy to access, so you can easily travel to other regions such as Pilar de la Horadada, San Pedro del Pinatar, Orihuela Costa, Torrevieja, Alicante, etc. The Murcia Corvera international airport is 20 minutes away, Alicante airport about an hour away.