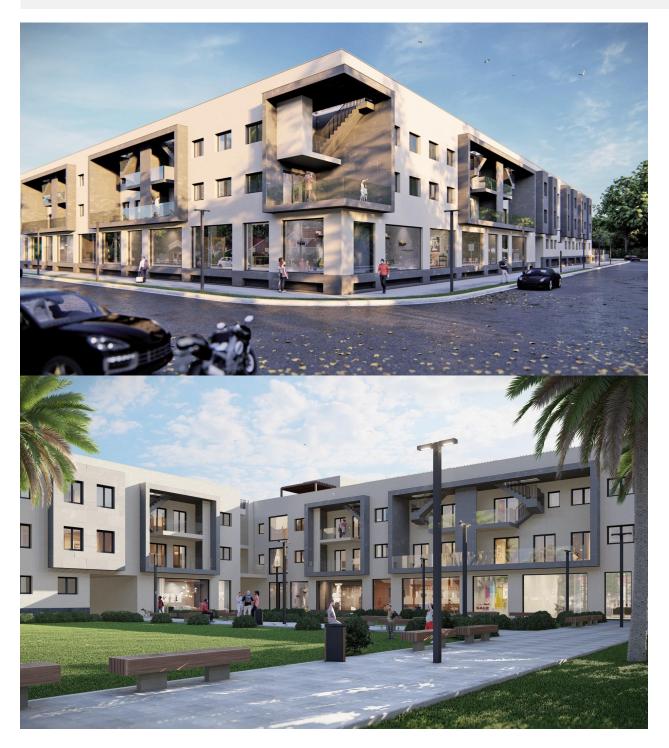

### **DESCRIPTION**

NEW BUILD APARTMENTS IN TORRE-PACHECO - with private terrace and communal pool A residential complex of apartments in Torre Pacheco. Murcia in the heart of Costa Cálida. This 112m2 apartment consists of 3 bedrooms, 2 bathrooms, an open plan kitchen with a spacious and bright living-dining room which has access to a large 22m2 terrace. There are options for an underground parking space and storage room at an additional cost. It is a lovely modern complex with communal swimming pool and garden areas with all amenities of your doorstep; supermarkets, pharmacies, banks, schools, bars, restaurants, with the beach and the airport just a few minutes away. There is also a golf club in town very close to the apartments and there are several golf courses within a 10-25 minute drive from the apartments. The AP-7 highway is also close by and the N-332 is also very easy to access, so you can easily travel to other regions such as Pilar de la Horadada, San Pedro del Pinatar, Orihuela Costa, Torrevieja, Alicante, etc. The Murcia Corvera international airport is 20 minutes away, Alicante airport about an hour away.