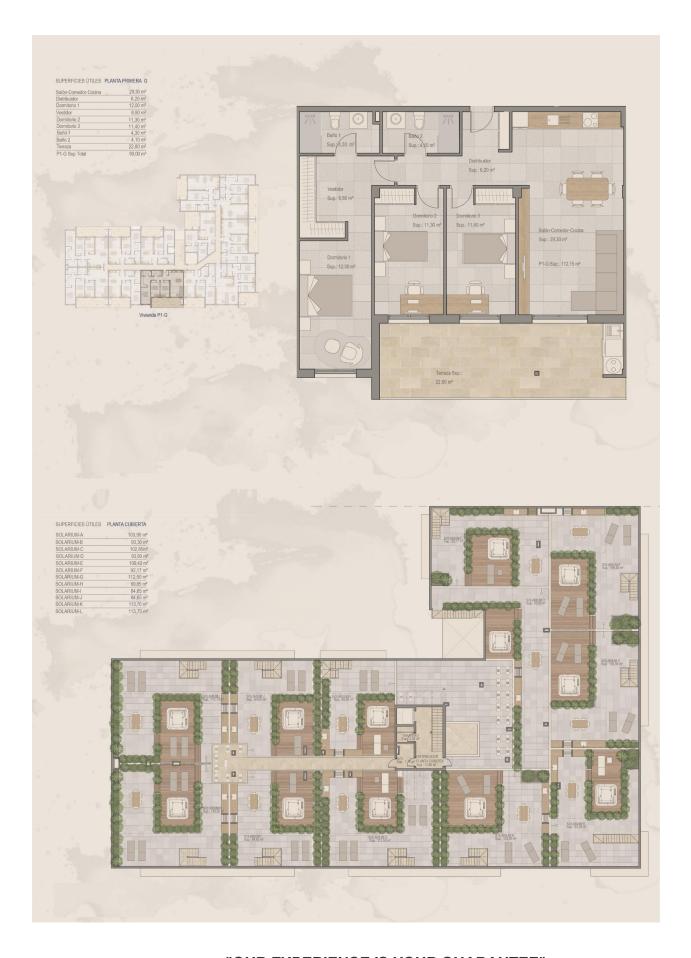

REF: # 11401 TORRE PACHECO

| INFO             |               |  |
|------------------|---------------|--|
| PRIX:            | 196.000 €     |  |
| TYPE:            | Appartement   |  |
| CITY:            | Torre Pacheco |  |
| CHAMBRES:        | 3             |  |
| Ba ENFANTS:      | 2             |  |
| Built ( m2 ):    | 112           |  |
| pas ( m2 ):      | -             |  |
| Terrasse ( m2 ): | 22            |  |
| A ENFANTS:       | -             |  |
| de plante:       | 1             |  |
| MESSAGE          | -             |  |

### **DESCRIPTION**

NEW BUILD APARTMENTS IN TORRE-PACHECO - with private terrace and communal pool A residential complex of apartments in Torre Pacheco. Murcia in the heart of Costa Cálida. This 112m2 apartment consists of 3 bedrooms, 2 bathrooms, an open plan kitchen with a spacious and bright living-dining room which has access to a large 22m2 terrace. There are options for an underground parking space and storage room at an additional cost. It is a lovely modern complex with communal swimming pool and garden areas with all amenities of your doorstep; supermarkets, pharmacies, banks, schools, bars, restaurants, with the beach and the airport just a few minutes away. There is also a golf club in town very close to the apartments and there are several golf courses within a 10-25 minute drive from the apartments. The AP-7 highway is also close by and the N-332 is also very easy to access, so you can easily travel to other regions such as Pilar de la Horadada, San Pedro del Pinatar, Orihuela Costa, Torrevieja, Alicante, etc. The Murcia Corvera international airport is 20 minutes away, Alicante airport about an hour away.