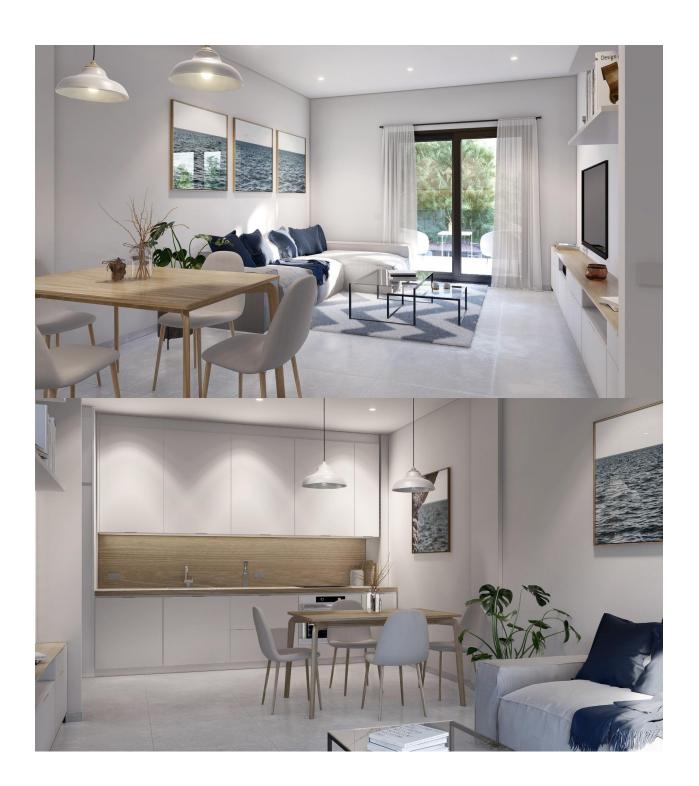

### **DESCRIPTION**

NEW BUILD APARTMENTS IN TORRE-PACHECO - with private terrace and communal pool A residential complex of apartments in Torre Pacheco. Murcia in the heart of Costa Cálida. This 112m2 apartment consists of 3 bedrooms, 2 bathrooms, an open plan kitchen with a spacious and bright living-dining room which has access to a large 22m2 terrace. There are options for an underground parking space and storage room at an additional cost. It is a lovely modern complex with communal swimming pool and garden areas with all amenities of your doorstep; supermarkets, pharmacies, banks, schools, bars, restaurants, with the beach and the airport just a few minutes away. There is also a golf club in town very close to the apartments and there are several golf courses within a 10-25 minute drive from the apartments. The AP-7 highway is also close by and the N-332 is also very easy to access, so you can easily travel to other regions such as Pilar de la Horadada, San Pedro del Pinatar, Orihuela Costa, Torrevieja, Alicante, etc. The Murcia Corvera international airport is 20 minutes away, Alicante airport about an hour away.