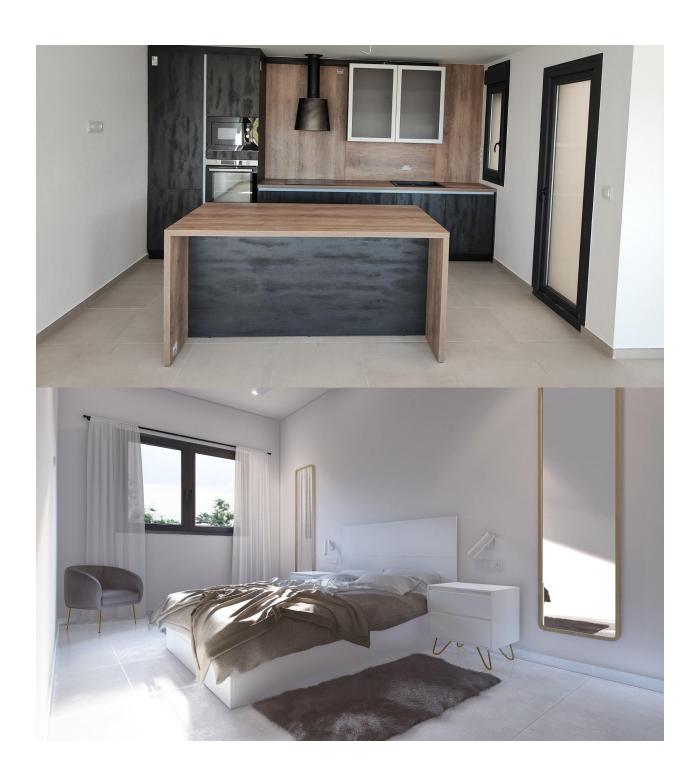

### **DESCRIPTION**

NEW BUILD APARTMENTS IN TORRE-PACHECO - with private terrace and communal pool A residential complex of apartments in Torre Pacheco. Murcia in the heart of Costa Cálida. This 112m2 apartment consists of 3 bedrooms, 2 bathrooms, an open plan kitchen with a spacious and bright living-dining room which has access to a large 22m2 terrace. There are options for an underground parking space and storage room at an additional cost. It is a lovely modern complex with communal swimming pool and garden areas with all amenities of your doorstep; supermarkets, pharmacies, banks, schools, bars, restaurants, with the beach and the airport just a few minutes away. There is also a golf club in town very close to the apartments and there are several golf courses within a 10-25 minute drive from the apartments. The AP-7 highway is also close by and the N-332 is also very easy to access, so you can easily travel to other regions such as Pilar de la Horadada, San Pedro del Pinatar, Orihuela Costa, Torrevieja, Alicante, etc. The Murcia Corvera international airport is 20 minutes away, Alicante airport about an hour away.