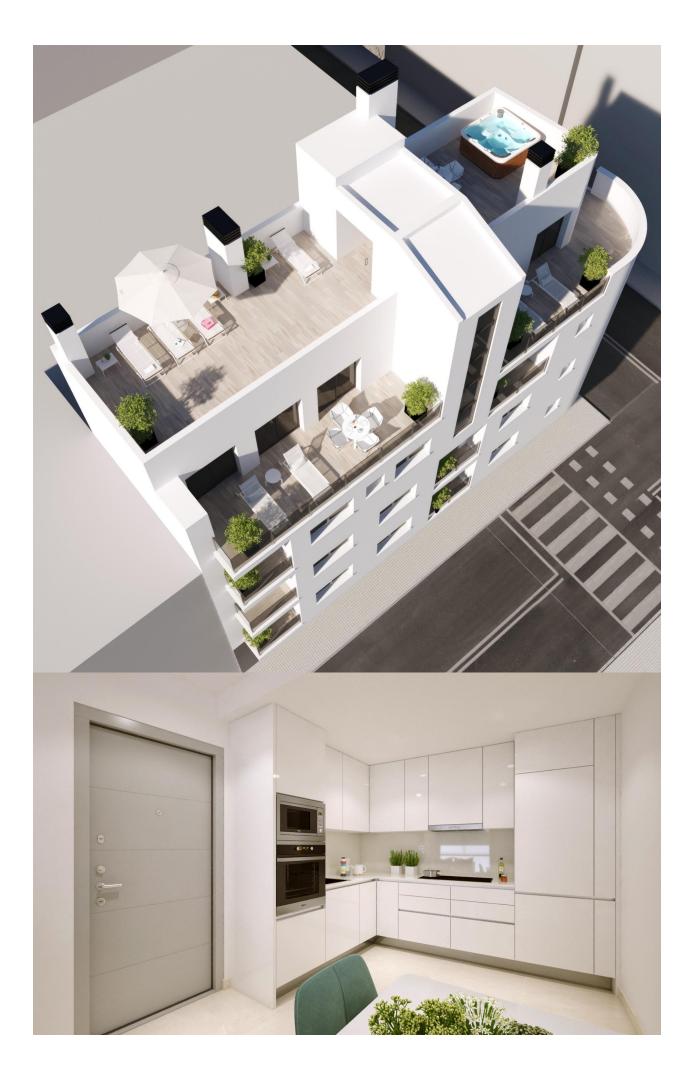

## **DESCRIPTION**

NEW BUILD APARTMENTS IN TORREVIEJA New Build apartments and penthouses in Torrevieja. New Build residential of 12 exclusive 1 and 2 bedrooms, 1 and 2 bathrooms apartments and penthouses, with open plan kitchen and living area, large, fitted wardrobes, fully equipped bathrooms with underfloor heating. All motorised aluminium blinds. Armoured entrance door with security lock. Pre-installation of air conditioning and heating. New Build residential complex with modern design and high quality finishes has a beautiful communal solarium.