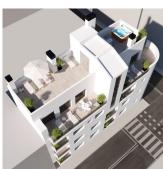

## **DESCRIPTION**

NEW BUILD APARTMENTS IN TORREVIEJA New Build apartments and penthouses in Torrevieja. New Build residential of 12 exclusive 1 and 2 bedrooms, 1 and 2 bathrooms apartments and penthouses, with open plan kitchen and living area, large, fitted wardrobes, fully equipped bathrooms with underfloor heating. All motorised aluminium blinds. Armoured entrance door with security lock. Pre-installation of air conditioning and heating. New Build residential complex with modern design and high quality finishes has a beautiful communal solarium.