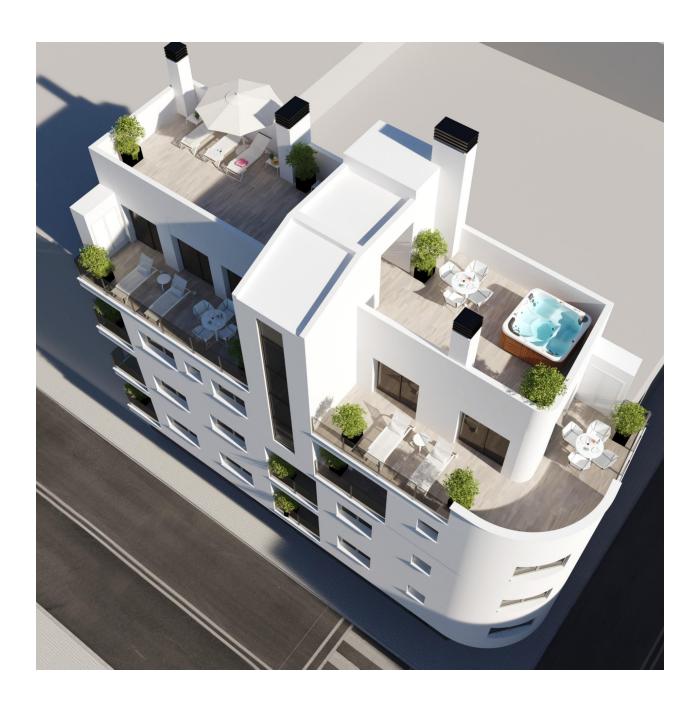

## **DESCRIPTION**

NEW BUILD APARTMENTS IN TORREVIEJA New Build apartments and penthouses in Torrevieja. New Build residential of 12 exclusive 1 and 2 bedrooms, 1 and 2 bathrooms apartments and penthouses, with open plan kitchen and living area, large, fitted wardrobes, fully equipped bathrooms with underfloor heating. All motorised aluminium blinds. Armoured entrance door with security lock. Pre-installation of air conditioning and heating. New Build residential complex with modern design and high quality finishes has a beautiful communal solarium.