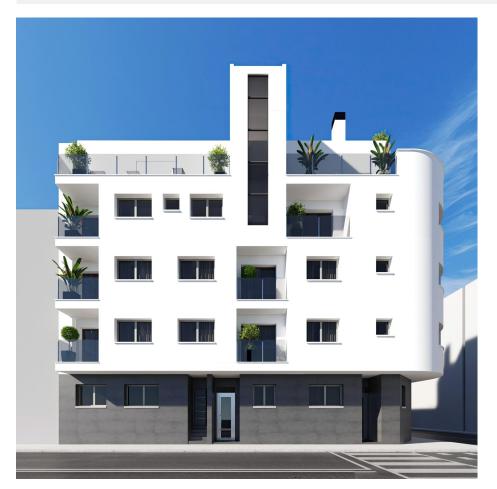

## **DESCRIPTION**

NEW BUILD APARTMENTS IN TORREVIEJA New Build apartments and penthouses in Torrevieja. New Build residential of 12 exclusive 1 and 2 bedrooms, 1 and 2 bathrooms apartments and penthouses, with open plan kitchen and living area, large, fitted wardrobes, fully equipped bathrooms with underfloor heating. All motorised aluminium blinds. Armoured entrance door with security lock. Pre-installation of air conditioning and heating. New Build residential complex with modern design and high quality finishes has a beautiful communal solarium.