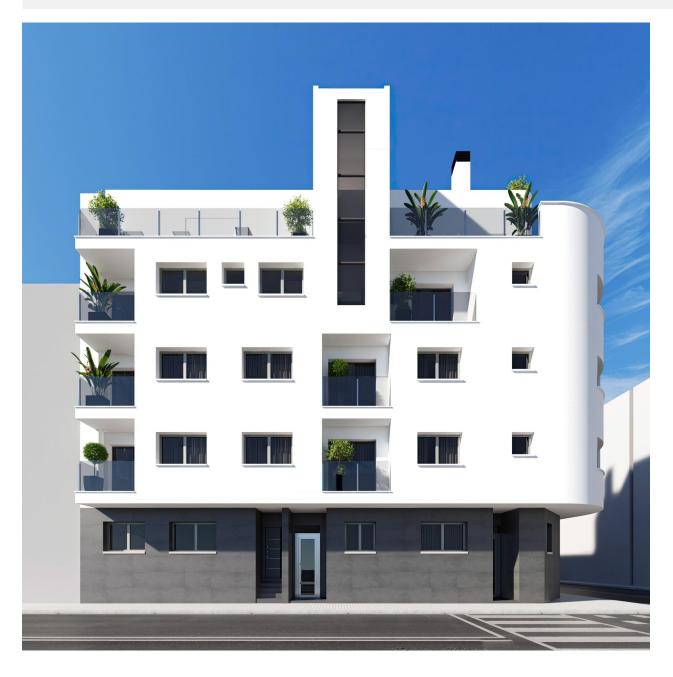

## **DESCRIPTION**

NEW BUILD APARTMENTS IN TORREVIEJA New Build apartments and penthouses in Torrevieja. New Build residential of 12 exclusive 1 and 2 bedrooms, 1 and 2 bathrooms apartments and penthouses, with open plan kitchen and living area, large, fitted wardrobes, fully equipped bathrooms with underfloor heating. All motorised aluminium blinds. Armoured entrance door with security lock. Pre-installation of air conditioning and heating. New Build residential complex with modern design and high quality finishes has a beautiful communal solarium.