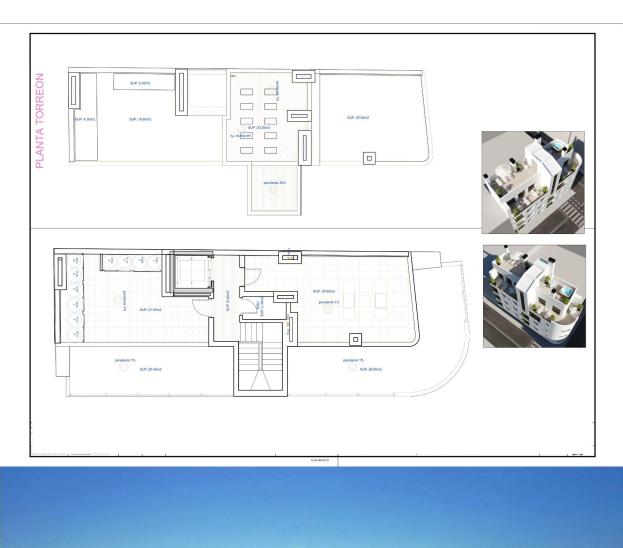

## **CERTIFICAT ÉNERGÉTIQUE**

VIEW

CLIMATISATION

EXTRA

• Panoramico

Central

Elevator

|                                                       | VIV-  | -B |
|-------------------------------------------------------|-------|----|
| SALON COMEDOR COCINA                                  | 19,00 | m2 |
| DORMITORIO-1                                          | 10,50 | m2 |
| DORMITORIO-2                                          | 0,00  | m2 |
| BAÑO-1                                                | 3,95  | m2 |
| BAÑO-2                                                | 0,00  | m2 |
| TERRAZAS AL 100%                                      | 1,80  | m2 |
| SUP. ÚTIL VIVIENDA                                    | 35,25 | m2 |
| SUP. CONSTR. VIVIENDA<br>(INCLUIDAS TERRAZAS AL 100%) | 42,70 | m2 |
| SUP. CONSTRUIDA COMUNES                               | 10,07 | m2 |
| SUPERFIVIE CONSTRUIDA                                 | 52.77 | m2 |