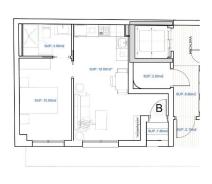

## **CERTIFICAT ÉNERGÉTIQUE**

VIEW

CLIMATISATION

EXTRA

• Panoramico

Central

Elevator

|                                                       | VIV-  | -B |
|-------------------------------------------------------|-------|----|
| SALON COMEDOR COCINA                                  | 19,00 | m2 |
| DORMITORIO-1                                          | 10,50 | m2 |
| DORMITORIO-2                                          | 0,00  | m2 |
| BAÑO-1                                                | 3,95  | m2 |
| BAÑO-2                                                | 0,00  | m2 |
| TERRAZAS AL 100%                                      | 1,80  | m2 |
| SUP. ÚTIL VIVIENDA                                    | 35,25 | m2 |
| SUP. CONSTR. VIVIENDA<br>(INCLUIDAS TERRAZAS AL 100%) | 42,70 | m2 |
| SUP. CONSTRUIDA COMUNES                               | 10,07 | m2 |
| SUPERFIVIE CONSTRUIDA                                 | 52.77 | m2 |