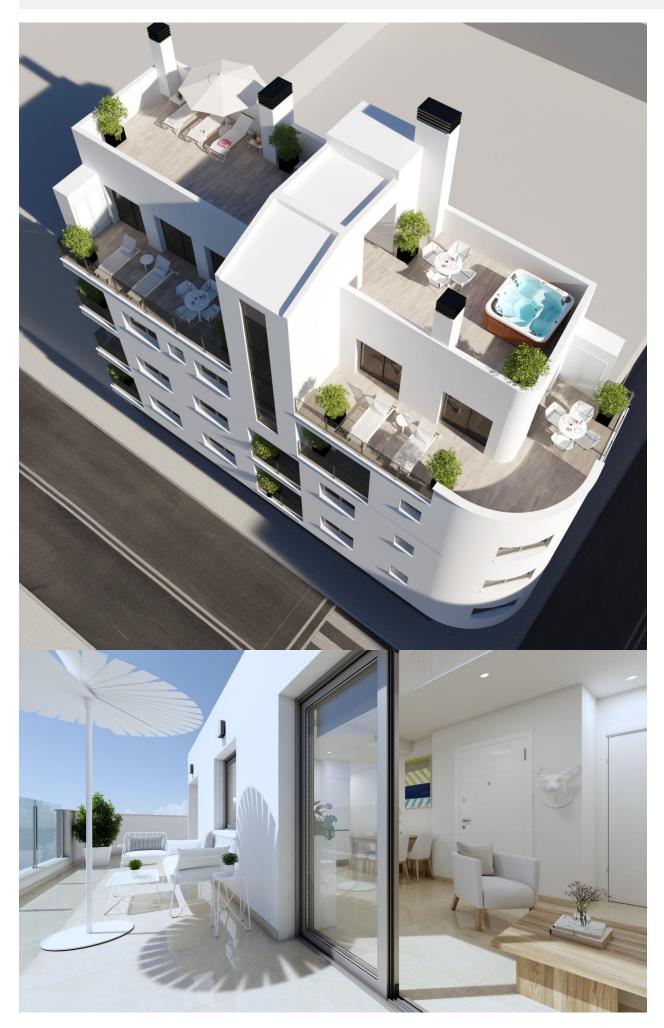

#### **DESCRIPTION**

NEW BUILD PENTHOUSE APARTMENTS IN TORREVIEJA. New Build residential of 12 exclusive 1 and 2 bedrooms, 1 and 2 bathrooms apartments and penthouses, with open plan kitchen and living area, large, fitted wardrobes, fully equipped bathrooms with underfloor heating. All motorised aluminium blinds. Armoured entrance door with security lock. Pre-installation of air conditioning and heating. New Build residential complex with modern design and high quality finishes has a beautiful communal solarium. Torrevieja is a Spanish town in the