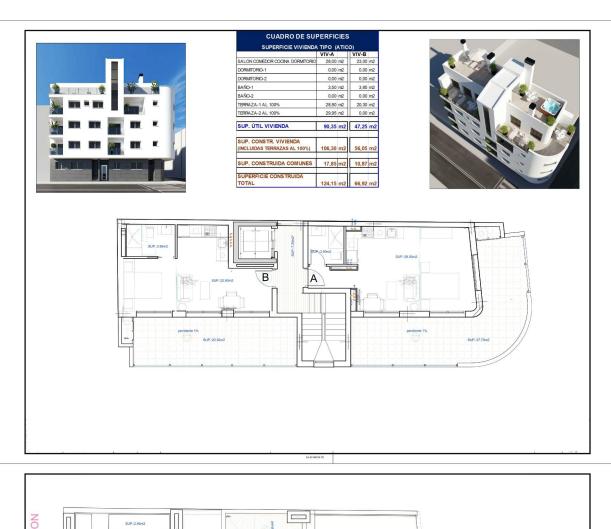

## TORREVIEJA (TORREVIEJA CENTRO)

| INFO             |                                      |
|------------------|--------------------------------------|
| PRIX:            | 195.000 €                            |
| TYPE:            |                                      |
| CITY:            | Torrevieja<br>(Torrevieja<br>centro) |
| CHAMBRES:        | 1                                    |
| Ba ENFANTS:      | 1                                    |
| Built ( m2 ):    | 66                                   |
| pas ( m2 ):      | -                                    |
| Terrasse ( m2 ): | -                                    |
| A ENFANTS:       | -                                    |
| de plante:       | -                                    |
| MESSAGE          | -                                    |

#### **DESCRIPTION**

NEW BUILD PENTHOUSE APARTMENTS IN TORREVIEJA. New Build residential of 12 exclusive 1 and 2 bedrooms, 1 and 2 bathrooms apartments and penthouses, with open plan kitchen and living area, large, fitted wardrobes, fully equipped bathrooms with underfloor heating. All motorised aluminium blinds. Armoured entrance door with security lock. Pre-installation of air conditioning and heating. New Build residential complex with modern design and high quality finishes has a beautiful communal solarium. Torrevieja is a Spanish town in the