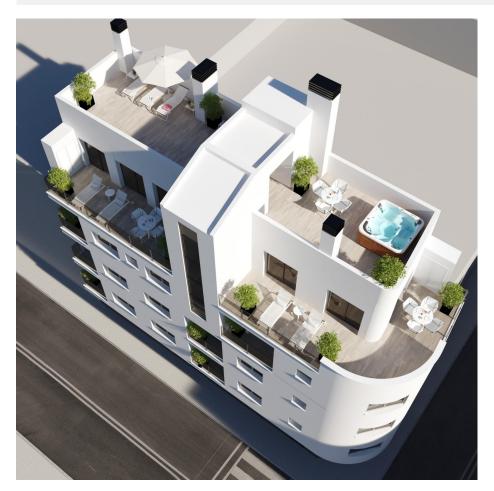

#### **DESCRIPTION**

NEW BUILD PENTHOUSE APARTMENTS IN TORREVIEJA. New Build residential of 12 exclusive 1 and 2 bedrooms, 1 and 2 bathrooms apartments and penthouses, with open plan kitchen and living area, large, fitted wardrobes, fully equipped bathrooms with underfloor heating. All motorised aluminium blinds. Armoured entrance door with security lock. Pre-installation of air conditioning and heating. New Build residential complex with modern design and high quality finishes has a beautiful communal solarium. Torrevieja is a Spanish town in the