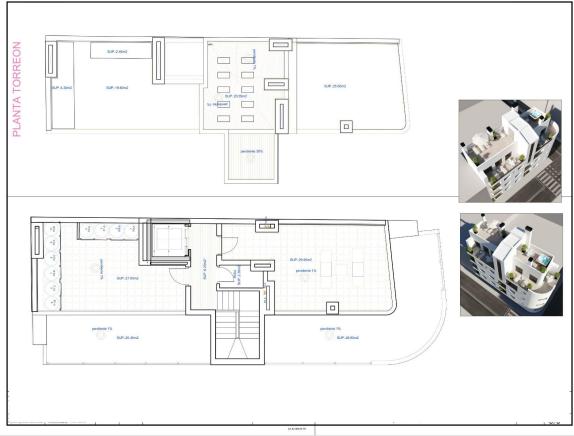

#### **DESCRIPTION**

NEW BUILD PENTHOUSE APARTMENTS IN TORREVIEJA. New Build residential of 12 exclusive 1 and 2 bedrooms, 1 and 2 bathrooms apartments and penthouses, with open plan kitchen and living area, large, fitted wardrobes, fully equipped bathrooms with underfloor heating. All motorised aluminium blinds. Armoured entrance door with security lock. Pre-installation of air conditioning and heating. New Build residential complex with modern design and high quality finishes has a beautiful communal solarium. Torrevieja is a Spanish town in the