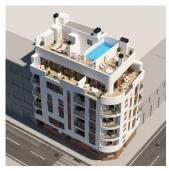

## **DESCRIPTION**

NEW BUILD APARTMENTS IN TORREVIEJA New Build apartments and penthouses in Torrevieja. New Build residential of 17 exclusive 1 and 2 bedrooms, 1 and 2 bathrooms apartments and penthouses, with open plan kitchen and living area, large, fitted wardrobes, fully equipped bathrooms with underfloor heating. All motorised aluminium blinds. Armoured entrance door with security lock. Pre-installation of air conditioning and heating. New Build residential complex with modern design and high quality finishes has a beautiful communal solarium with

swimming pool. Torrevieja is a Spanish town in the province of Alicante, on the Costa Blanca. It is known for its typically Mediterranean climate and coastline. It has boardwalks with resorts along its sandy beaches. The small Museum of the Sea and Salt houses exhibitions on the fishing and salt history of the city. In the interior, the Lagunas de La Mata-Torrevieja Natural Park has trails and two salty lagoons, one pink and the other green. Alicante airport located 40 minutes away and Murcia airport about 1 hour away