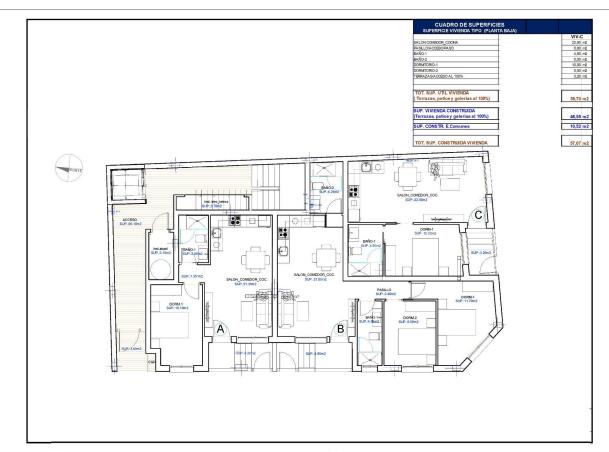

REF: # 11374 TORREVIEJA

| INFO             |             |
|------------------|-------------|
| PRIX:            | 199.000 €   |
| TYPE:            | Appartement |
| CITY:            | Torrevieja  |
| CHAMBRES:        | 1           |
| Ba ENFANTS:      | 1           |
| Built ( m2 ):    | 57          |
| pas ( m2 ):      | -           |
| Terrasse ( m2 ): | 3           |
| A ENFANTS:       | -           |
| de plante:       | -           |
| MESSAGE          | -           |