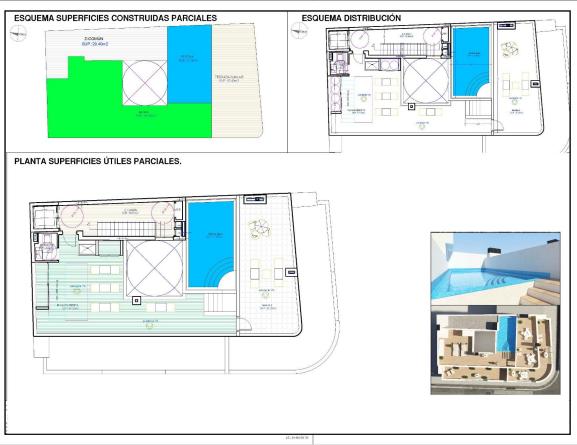

## **DESCRIPTION**

NEW BUILD APARTMENTS IN TORREVIEJA New Build apartments and penthouses in Torrevieja. New Build residential of 17 exclusive 1 and 2 bedrooms, 1 and 2 bathrooms apartments and penthouses, with open plan kitchen and living area, large, fitted wardrobes, fully equipped bathrooms with underfloor heating. All motorised aluminium blinds. Armoured entrance door with security lock. Pre-installation of air conditioning and heating. New Build residential complex with modern design and high quality finishes has a beautiful communal solarium with