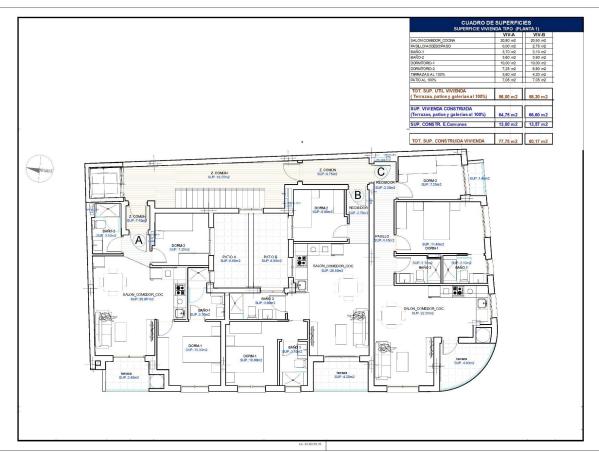

REF: # 11373 TORREVIEJA

| INFO             |             |
|------------------|-------------|
| PRIX:            | 249.000 €   |
| TYPE:            | Appartement |
| CITY:            | Torrevieja  |
| CHAMBRES:        | 2           |
| Ba ENFANTS:      | 2           |
| Built ( m2 ):    | 77          |
| pas ( m2 ):      | -           |
| Terrasse ( m2 ): | 10          |
| A ENFANTS:       | -           |
| de plante:       | -           |
| MESSAGE          | -           |

## **DESCRIPTION**

NEW BUILD APARTMENTS IN TORREVIEJA New Build apartments and penthouses in Torrevieja. New Build residential of 17 exclusive 1 and 2 bedrooms, 1 and 2 bathrooms apartments and penthouses, with open plan kitchen and living area, large, fitted wardrobes, fully equipped bathrooms with underfloor heating. All motorised aluminium blinds. Armoured entrance door with security lock. Pre-installation of air conditioning and heating. New Build residential complex with modern design and high quality finishes has a beautiful communal solarium with