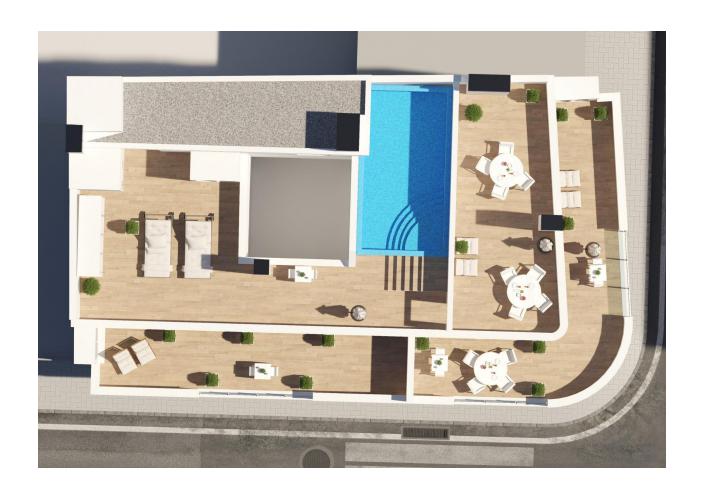

## **DESCRIPTION**

NEW BUILD APARTMENTS IN TORREVIEJA New Build apartments and penthouses in Torrevieja. New Build residential of 17 exclusive 1 and 2 bedrooms, 1 and 2 bathrooms apartments and penthouses, with open plan kitchen and living area, large, fitted wardrobes, fully equipped bathrooms with underfloor heating. All motorised aluminium blinds. Armoured entrance door with security lock. Pre-installation of air conditioning and heating. New Build residential complex with modern design and high quality finishes has a beautiful communal solarium with