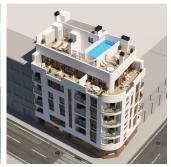

## **DESCRIPTION**

NEW BUILD APARTMENTS IN TORREVIEJA New Build apartments and penthouses in Torrevieja. New Build residential of 17 exclusive 1 and 2 bedrooms, 1 and 2 bathrooms apartments and penthouses, with open plan kitchen and living area, large, fitted wardrobes, fully equipped bathrooms with underfloor heating. All motorised aluminium blinds. Armoured entrance door with security lock. Pre-installation of air conditioning and heating. New Build residential complex with modern design and high quality finishes has a beautiful communal solarium with

swimming pool. Torrevieja is a Spanish town in the province of Alicante, on the Costa Blanca. It is known for its typically Mediterranean climate and coastline. It has boardwalks with resorts along its sandy beaches. The small Museum of the Sea and Salt houses exhibitions on the fishing and salt history of the city. In the interior, the Lagunas de La Mata-Torrevieja Natural Park has trails and two salty lagoons, one pink and the other green. Alicante airport located 40 minutes away and Murcia airport about 1 hour away