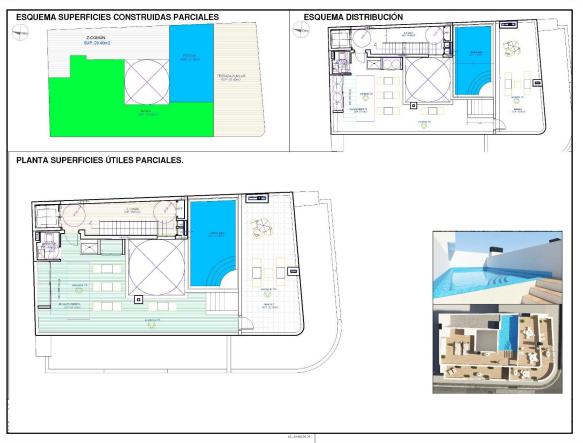

## **DESCRIPTION**

NEW BUILD APARTMENTS IN TORREVIEJA New Build apartments and penthouses in Torrevieja. New Build residential of 17 exclusive 1 and 2 bedrooms, 1 and 2 bathrooms apartments and penthouses, with open plan kitchen and living area, large, fitted wardrobes, fully equipped bathrooms with underfloor heating. All motorised aluminium blinds. Armoured entrance door with security lock. Pre-installation of air conditioning and heating. New Build residential complex with modern design and high quality finishes has a beautiful communal solarium with