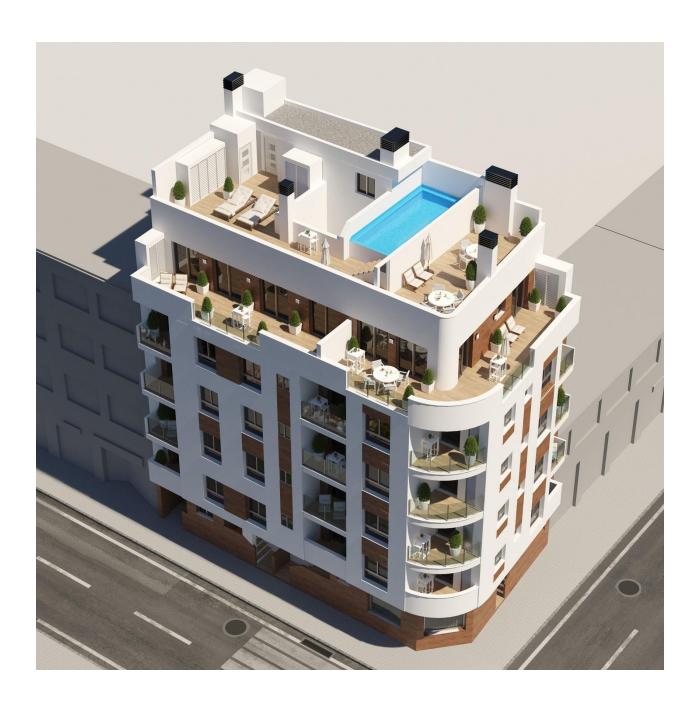

## **DESCRIPTION**

NEW BUILD APARTMENTS IN TORREVIEJA New Build apartments and penthouses in Torrevieja. New Build residential of 17 exclusive 1 and 2 bedrooms, 1 and 2 bathrooms apartments and penthouses, with open plan kitchen and living area, large, fitted wardrobes, fully equipped bathrooms with underfloor heating. All motorised aluminium blinds. Armoured entrance door with security lock. Pre-installation of air conditioning and heating. New Build residential complex with modern design and high quality finishes has a beautiful communal solarium with

swimming pool. Torrevieja is a Spanish town in the province of Alicante, on the Costa Blanca. It is known for its typically Mediterranean climate and coastline. It has boardwalks with resorts along its sandy beaches. The small Museum of the Sea and Salt houses exhibitions on the fishing and salt history of the city. In the interior, the Lagunas de La Mata-Torrevieja Natural Park has trails and two salty lagoons, one pink and the other green. Alicante airport located 40 minutes away and Murcia airport about 1 hour away