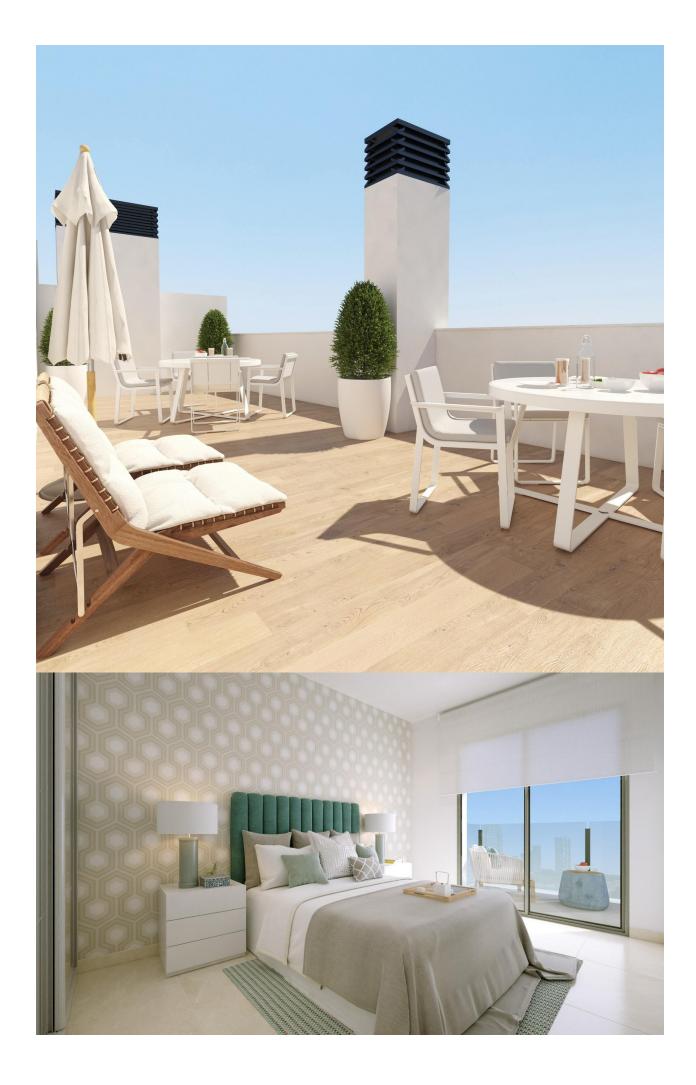

## **DESCRIPTION**

NEW BUILD APARTMENTS IN TORREVIEJA New Build apartments and penthouses in Torrevieja. New Build residential of 17 exclusive 1 and 2 bedrooms, 1 and 2 bathrooms apartments and penthouses, with open plan kitchen and living area, large, fitted wardrobes, fully equipped bathrooms with underfloor heating. All motorised aluminium blinds. Armoured entrance door with security lock. Pre-installation of air conditioning and heating. New Build residential complex with modern design and high quality finishes has a beautiful communal solarium with