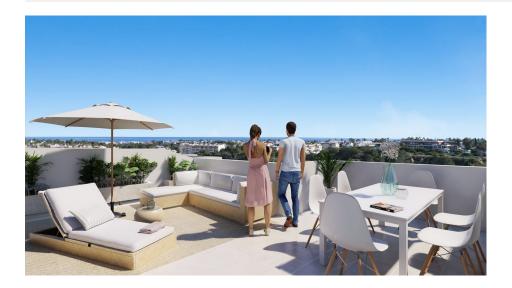

## DESCRIPTION

NEW BUILD APARTMENTS IN LAS FILIPINAS New Build Residential complex in Las Filipinas. The gated community has a total of 94 apartments of 2 and 3 bedrooms and 1 or 2 bathrooms. Open plan kitchen with living room annd terraces. The communal areas are roughly 3.300 m2 big and 2 pools, jacuzzi and 2 boule courts. W-Fi will be available in all communal areas. This residential located in the area of Villamartin Golf (Orihuela Costa), and is designed to fulfil the needs of those who are looking for the Mediterranean lifestyle, in a quiet are in a quiet but well established area and yet close to the sea (8 minutes) and very close to all amenities. Complex located 40 minutes from Alicante airport and 1 hour Murcia - Corvera airport.