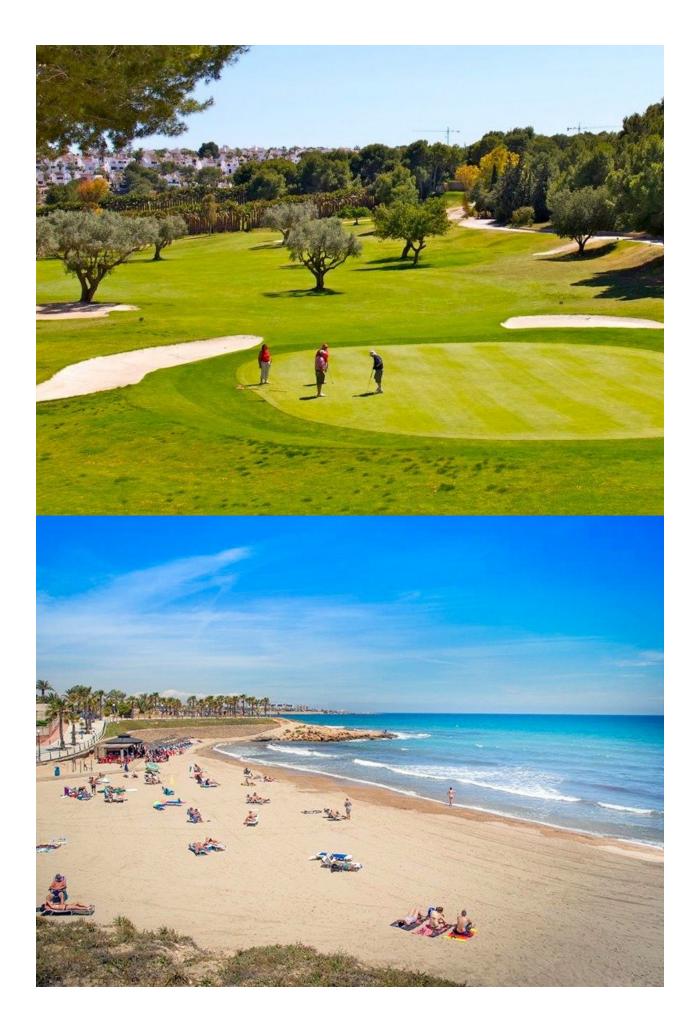

## DESCRIPTION

NEW BUILD APARTMENTS IN LAS FILIPINAS New Build Residential complex in Las Filipinas. The gated community has a total of 94 apartments of 2 and 3 bedrooms and 1 or 2 bathrooms. Open plan kitchen with living room annd terraces. The communal areas are roughly 3.300 m2 big and 2 pools, jacuzzi and 2 boule courts. W-Fi will be available in all communal areas. This residential located in the area of Villamartin Golf (Orihuela Costa), and is designed to fulfil the needs of those who are looking for the Mediterranean lifestyle, in a quiet are in a quiet but well established area and yet close to the sea (8 minutes) and very close to all amenities. Complex located 40 minutes from Alicante airport and 1 hour Murcia - Corvera airport.