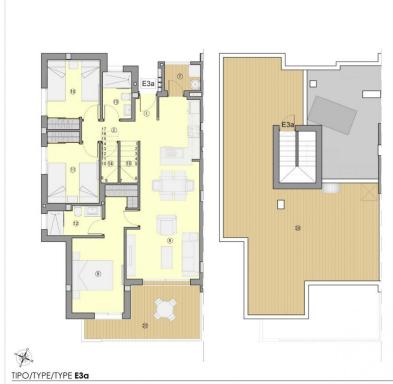

## **VIEW**

• Panoramico

| nº                   | SUPERFICIES ÚTILES / FLOOR AREA / SURFACES UTILES                                                     | TIPO / TYPE / TYPE  |
|----------------------|-------------------------------------------------------------------------------------------------------|---------------------|
|                      |                                                                                                       | E3a                 |
| 1                    | VESTIBULO / HALL / ENTRÉE                                                                             | 1,29 m²             |
| 2                    | DISTRIBUIDOR / CORRIDOR / CIRCULATION                                                                 | 2,95 m <sup>2</sup> |
| 8                    | SALON-COMEDOR-COCINA / LIVING-DINING ROOM- KITCHEN /<br>SALON-SALLE A MANGER- CUISINE                 | 28,15 m²            |
| 7                    | GALERIA / GALLERY / GALLERIE (100%)                                                                   | 2,34 m <sup>2</sup> |
| 9                    | DORMITORIO 1 / BEDROOM 1 / CHAMBRE 1                                                                  | 13,94 m²            |
| 10                   | DORMITORIO 2 / BEDROOM 2 / CHAMBRE 2                                                                  | 8,79 m <sup>2</sup> |
| 11                   | DORMITORIO 3 / BEDROOM 3 / CHAMBRE 3                                                                  | 8,79 m <sup>2</sup> |
| 12                   | BAÑO 1 / BATHROOM 1 / SALLE DE BAINS 1                                                                | 3,78 m²             |
| 1.3                  | BAÑO 2 / BATHROOM 2 / SALLE DE BAINS 2                                                                | 3,49 m <sup>2</sup> |
| 14                   | TRASTERO / STOREROOM / CAGIBI                                                                         | 1,70 m <sup>2</sup> |
| 15                   | ESCALERA / STAIRS / ESCALIER                                                                          | 1,89 m²             |
| TOTAL SUI            | P. UTILES / TOTAL FLOOR AREA / TOTAL SURFACES UTILES                                                  | 77,11 m²            |
| SUP. CONS<br>TÉRIEUR | TRUIDA INTERIOR / BUILT INTERIOR AREA / SURFACE CONSTRUITE IN                                         | 93,51 m²            |
| 22                   | SUP. CONSTRUIDA TERRAZA DESCUBIERTA 1 / BUILT OPEN 1 AREA<br>/ SURFACE CONSTRUITE TERRASSE DÉCOUVERTE | 13,13 m²            |
|                      | SUP. CONSTRUIDA SOLARIUM 1/ BUILT SOLARIUM 1 AREA/ SURFACE                                            |                     |