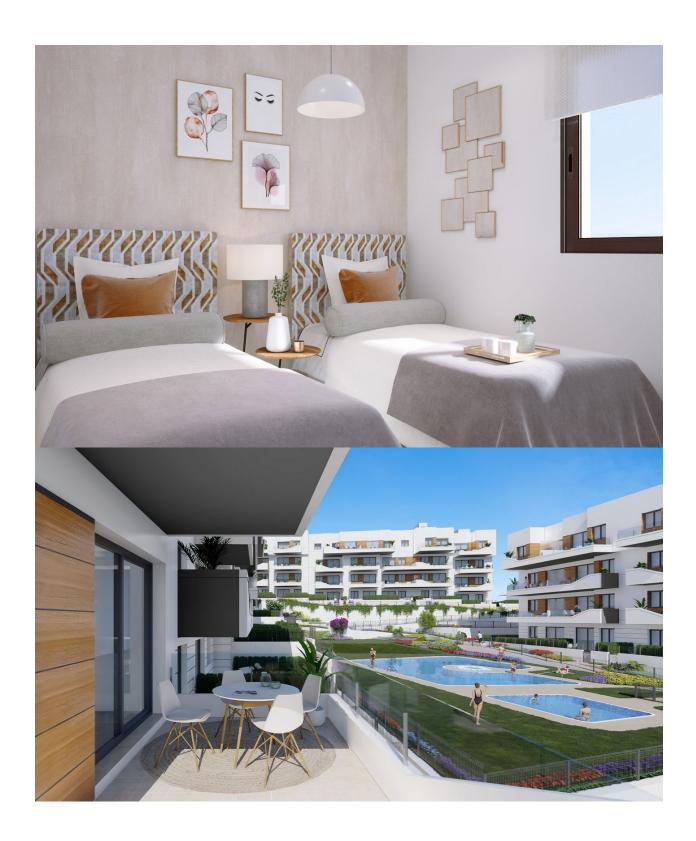

## DESCRIPTION

NEW BUILD APARTMENTS IN LAS FILIPINAS New Build Residential complex in Las Filipinas. The gated community has a total of 94 apartments of 2 and 3 bedrooms and 1 or 2 bathrooms. Open plan kitchen with living room annd terraces. The communal areas are roughly 3.300 m2 big and 2 pools, jacuzzi and 2 boule courts. W-Fi will be available in all communal areas. This residential located in the area of Villamartin Golf (Orihuela Costa), and is designed to fulfil the needs of those who are looking for the Mediterranean lifestyle, in a quiet are in a quiet but well established area and yet close to the sea (8 minutes) and very close to all amenities. Complex located 40 minutes from Alicante airport and 1 hour Murcia - Corvera airport.