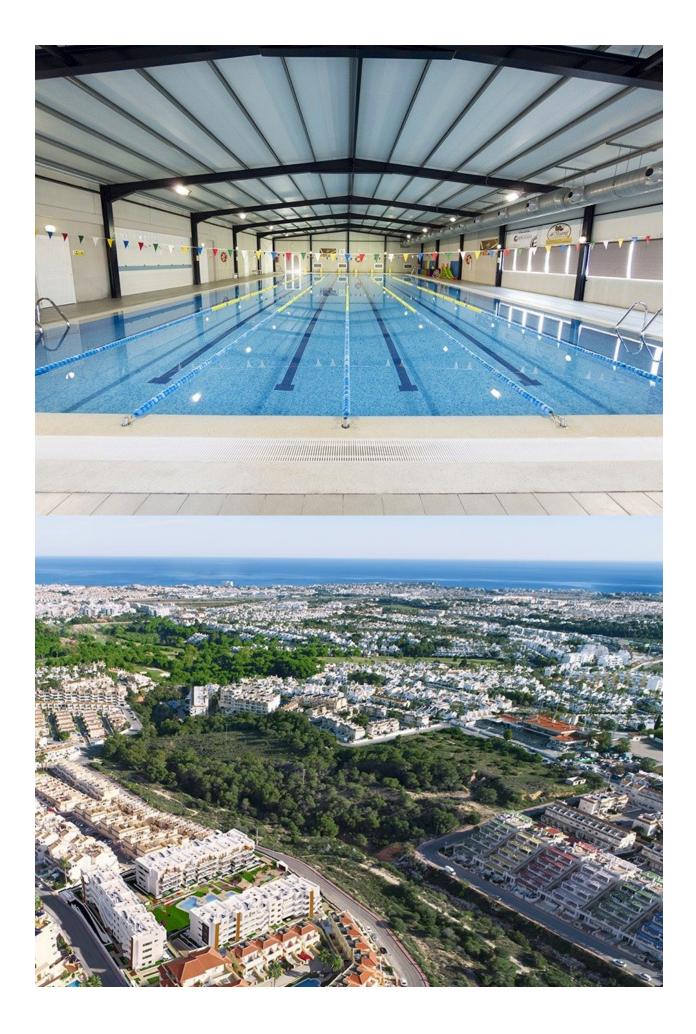

## DESCRIPTION

NEW BUILD APARTMENTS IN LAS FILIPINAS New Build Residential complex in Las Filipinas. The gated community has a total of 94 apartments of 2 and 3 bedrooms and 1 or 2 bathrooms. Open plan kitchen with living room annd terraces. The communal areas are roughly 3.300 m2 big and 2 pools, jacuzzi and 2 boule courts. W-Fi will be available in all communal areas. This residential located in the area of Villamartin Golf (Orihuela Costa), and is designed to fulfil the needs of those who are looking for the Mediterranean lifestyle, in a quiet are in a quiet but well established area and yet close to the sea (8 minutes) and very close to all amenities. Complex located 40 minutes from Alicante airport and 1 hour Murcia - Corvera airport.