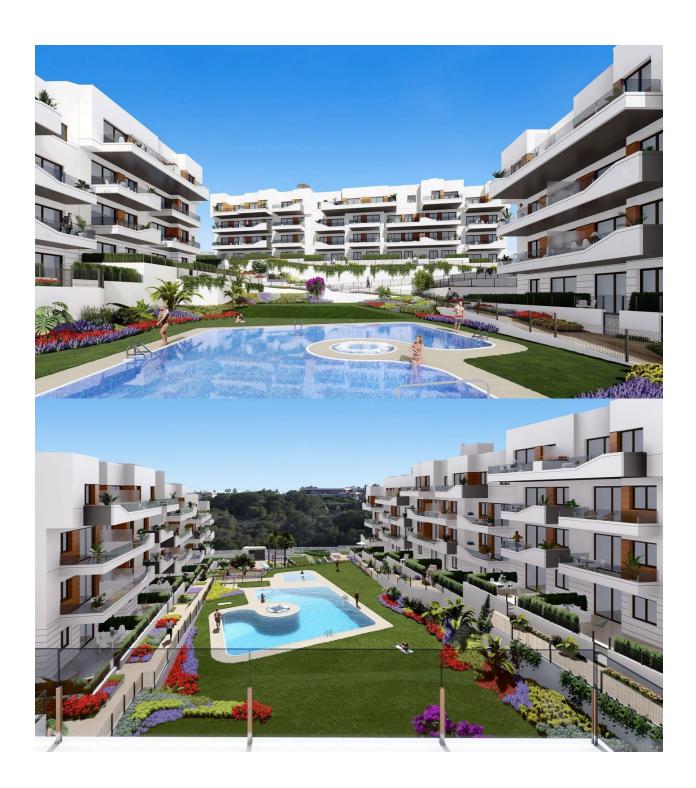

## DESCRIPTION

NEW BUILD APARTMENTS IN LAS FILIPINAS New Build Residential complex in Las Filipinas. The gated community has a total of 94 apartments of 2 and 3 bedrooms and 1 or 2 bathrooms. Open plan kitchen with living room annd terraces. The communal areas are roughly 3.300 m2 big and 2 pools, jacuzzi and 2 boule courts. W-Fi will be available in all communal areas. This residential located in the area of Villamartin Golf (Orihuela Costa), and is designed to fulfil the needs of those who are looking for the Mediterranean lifestyle, in a quiet are in a quiet but well established area and yet close to the sea (8 minutes) and very close to all amenities. Complex located 40 minutes from Alicante airport and 1 hour Murcia - Corvera airport.