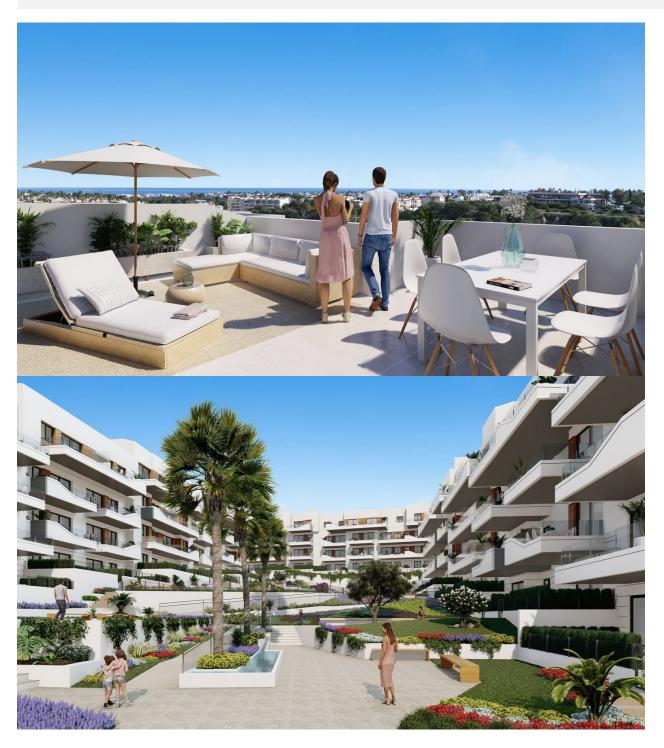

## DESCRIPTION

NEW BUILD APARTMENTS IN LAS FILIPINAS New Build Residential complex in Las Filipinas. The gated community has a total of 94 apartments of 2 and 3 bedrooms and 1 or 2 bathrooms. Open plan kitchen with living room annd terraces. The communal areas are roughly 3.300 m2 big and 2 pools, jacuzzi and 2 boule courts. W-Fi will be available in all communal areas. This residential located in the area of Villamartin Golf (Orihuela Costa), and is designed to fulfil the needs of those who are looking for the Mediterranean lifestyle, in a quiet are in a quiet but well established area and yet close to the sea (8 minutes) and very close to all amenities. Complex located 40 minutes from Alicante airport and 1 hour Murcia - Corvera airport.