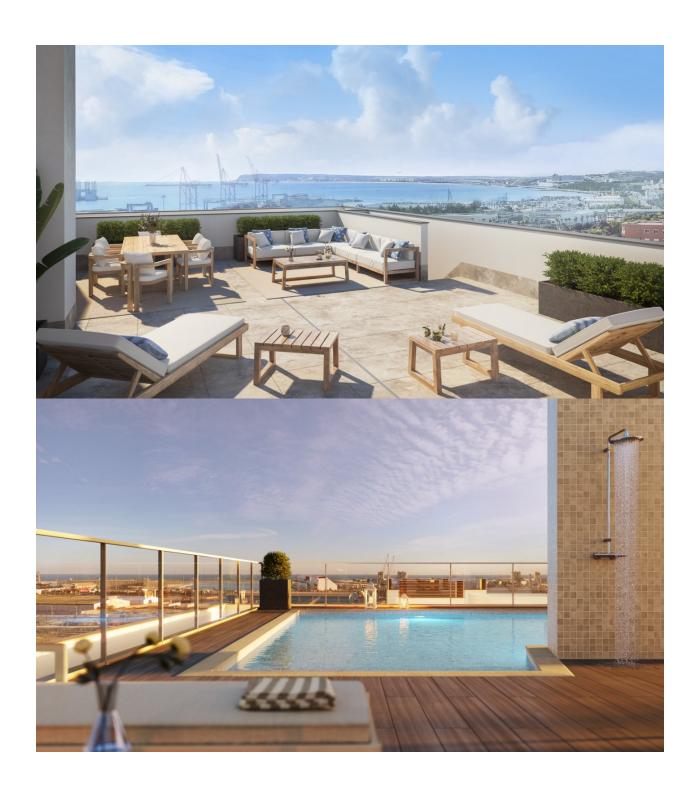

# DESCRIPTION

NEW BUILD APARTMENTS IN ALICANTE CITY Magnificent new Build residential of 60 apartments of 2 and 3 bedrooms in Alicante city where you will be able to enjoy the luminosity of Alicante every day of the year. The urbanization has a solarium with infinity pool on the top of the building with exceptional sea views and a large gym to get in shape without leaving the building. In addition, the development also has space for bicycles space for bicycles. An options for garage and storage room at an extra cost. Located in the middle of the Costa Blanca, Alicante is one most important tourist destinations in the Spanish east coast. The many golf courses, along with the tranquil waters of the Mediterranean Sea, are part of the appeal of this beautiful harbour city, which sits at the foot of the Castle of Santa Barbara, a silent witness to the numerous civilisations to have settled here. The coastline is, without a doubt, the favourite recreational spot for the people of Alicante. The Explanada de España promenade, located across from the port, is a lively boulevard dotted with terraces and pavement cafes.

# **VIEW**

• Panoramico