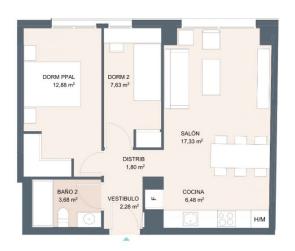

## Superficies:

Vivienda i

Superficie útil interior Superficie útil terrazas Superficie construida interior 52,08 m² — m² 59,57 m² 71,22 m²

N 0 2 5n

ertificación energética en trámite

PORTAL 1 - PLANTA PRIMERA

- Leyenda:

  aparcamiento

  trasteros
  oricina
  Local

  2 Dormitorios
  3 Dormitorios
  4 Dormitorios