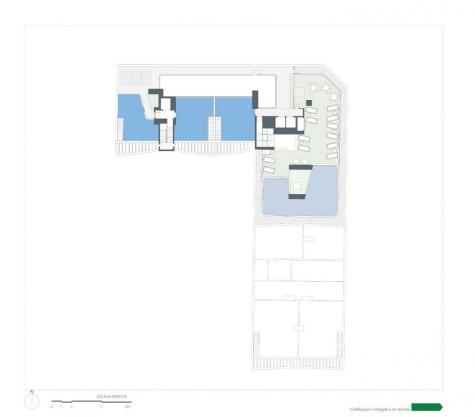

## Superficies:

Vivienda i

Superficie útil interior Superficie útil terrazas Superficie construida interior 52,08 m² — m² 59,57 m² 71,22 m²

N 0 2 5n

ertificación energética en trámite

PORTAL 1 - PLANTA PRIMERA

- Leyenda:

  aparcamiento

  trasteros
  oricina
  Local

  2 Dormitorios
  3 Dormitorios
  4 Dormitorios

### PORTALES 2 Y 3 - PLANTA CUBIERTA

- Leyenda:

  APARCAMIENTO
  TRASTEROS

"OUR EXPERIENCE IS YOUR GUARANTEE"