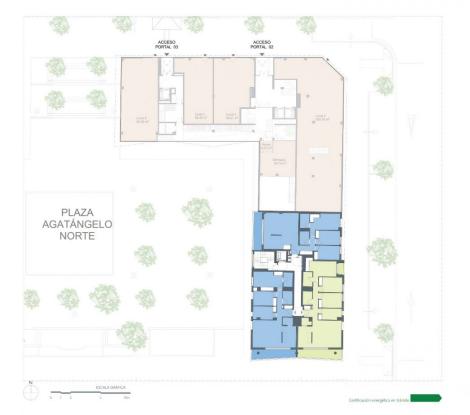

## Superficies:

Vivienda i

Superficie útil interior Superficie útil terrazas Superficie construida interior 52,08 m² — m² 59,57 m² 71,22 m²

N 0 2 5n

ertificación energética en trámite

PORTAL 1 - PLANTA PRIMERA

- Leyenda:

  aparcamiento

  trasteros
  oricina
  Local

  2 Dormitorios
  3 Dormitorios
  4 Dormitorios