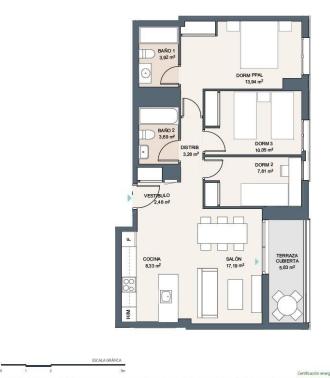

# PROPERTY GALLERY

 $\bigoplus^{\tt N}$ 

Portal 2. P2-D

| Superficies:                         | Vivienda 3D          |
|--------------------------------------|----------------------|
| Superficie útil interior             | 70,69 m <sup>2</sup> |
| Superficie útil terrazas             | 5,83 m <sup>2</sup>  |
| Superficie construida interior       | 81,86 m <sup>2</sup> |
| Superficie construida incluidas ZZCC | 97,68 m²             |