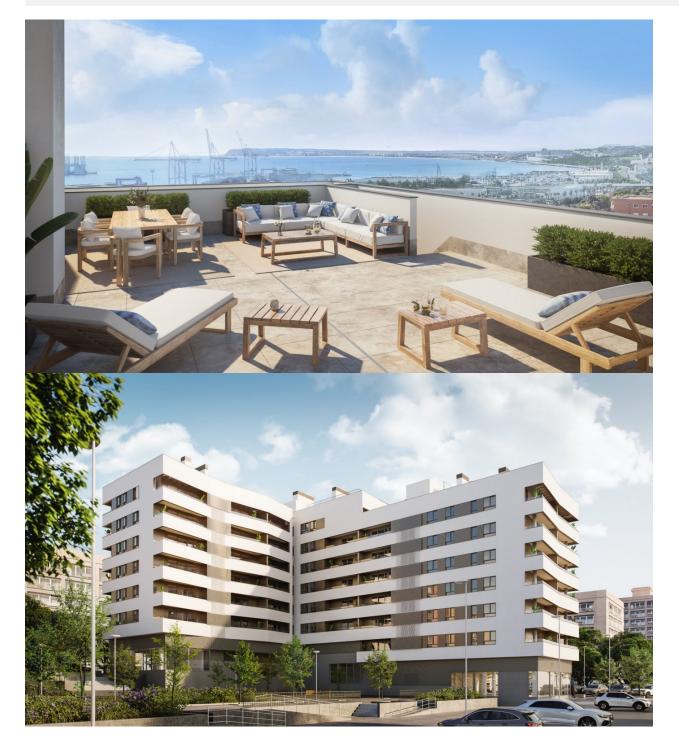

## DESCRIPTION

NEW BUILD APARTMENTS IN ALICANTE CITY Magnificent new Build residential of 60 apartments of 2 and 3 bedrooms in Alicante city where you will be able to enjoy the luminosity of Alicante every day of the year. The urbanization has a solarium with infinity pool on the top of the building with exceptional sea views and a large gym to get in shape without leaving the building. In addition, the development also has space for bicycles space for bicycles. An options for garage and storage room at an extra cost. Located in the middle of the Costa Blanca, Alicante is one most important tourist destinations in the Spanish east coast. The many golf courses, along with the tranquil waters of the Mediterranean Sea, are part of the appeal of this beautiful harbour city, which sits at the foot of the Castle of Santa Barbara, a silent witness to the numerous civilisations to have settled here. The coastline is, without a doubt, the favourite recreational spot for the people of Alicante. The Explanada de España promenade, located across from the port, is a lively boulevard dotted with terraces and pavement cafes.

## VIEW

• Panoramico