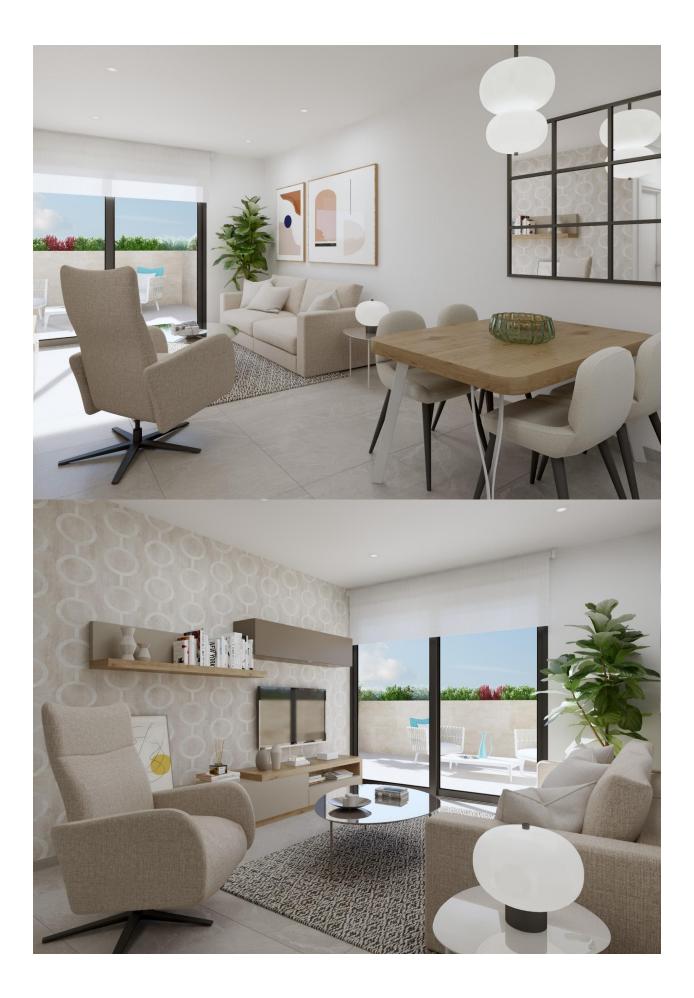

## DESCRIPTION

REF: # 11346

NEW BUILD RESIDENTIAL COMPLEX APARTMENTS IN PLAYA FLAMENCA - only 600m from the beach! Beautiful apartments by the sea in a residential complex with large common areas including parks, swimming pools, gym, sauna and pedestrian paths. This 80m2 apartment consists of 2 bedrooms, 2 bathrooms and has air conditioning through ducts, underfloor heating in the bathrooms and a parking space included in the price. This Residential enjoys an exceptional situation next to Flamenca beach, shopping centres and an excellent connection with the AP-7 highway. The opportunity to live near the sea in an idyllic setting, designed to offer a sustainable and healthy lifestyle, which exudes open spaces, green areas and architectural harmony. Its design includes facades with planters, large flowerpots, stone porticoes that complete a scenic route full of native flora in which there is no lack of a lake, fountains, a swimming pool with an integrated chill out lounge area, jacuzzis, and an aquatic children's play area. A glass-enclosed gym with panoramic views over the lake, an exercise room and a Finnish sauna complete the extensive list of amenities. Playa Flamenca is a quiet beach-side residential urbanization, located 40 minutes drive from Alicante airport and 15 minutes drive from the bustling town of Torrevieja, the complex is only 350m from the largest shopping centre in the region of Alicante!

## PROPERTY GALLERY

2 dormitorios Apartamento A2a Planta

"OUR EXPERIENCE IS YOUR GUARANTEE"