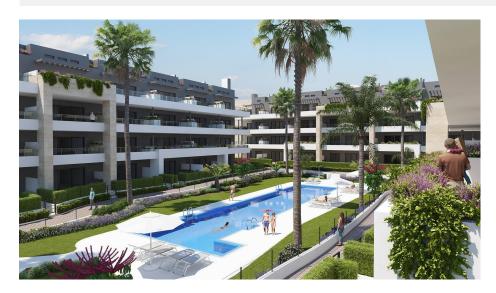

## DESCRIPTION

REF: # 11346

NEW BUILD RESIDENTIAL COMPLEX APARTMENTS IN PLAYA FLAMENCA - only 600m from the beach! Beautiful apartments by the sea in a residential complex with large common areas including parks, swimming pools, gym, sauna and pedestrian paths. This 80m2 apartment consists of 2 bedrooms, 2 bathrooms and has air conditioning through ducts, underfloor heating in the bathrooms and a parking space included in the price. This Residential enjoys an exceptional situation next to Flamenca beach, shopping centres and an excellent connection with the AP-7 highway. The opportunity to live near the sea in an idyllic setting, designed to offer a sustainable and healthy lifestyle, which exudes open spaces, green areas and architectural harmony. Its design includes facades with planters, large flowerpots, stone porticoes that complete a scenic route full of native flora in which there is no lack of a lake, fountains, a swimming pool with an integrated chill out lounge area, jacuzzis, and an aquatic children's play area. A glass-enclosed gym with panoramic views over the lake, an exercise room and a Finnish sauna complete the extensive list of amenities. Playa Flamenca is a quiet beach-side residential urbanization, located 40 minutes drive from Alicante airport and 15 minutes drive from the bustling town of Torrevieja, the complex is only 350m from the largest shopping centre in the region of Alicante!