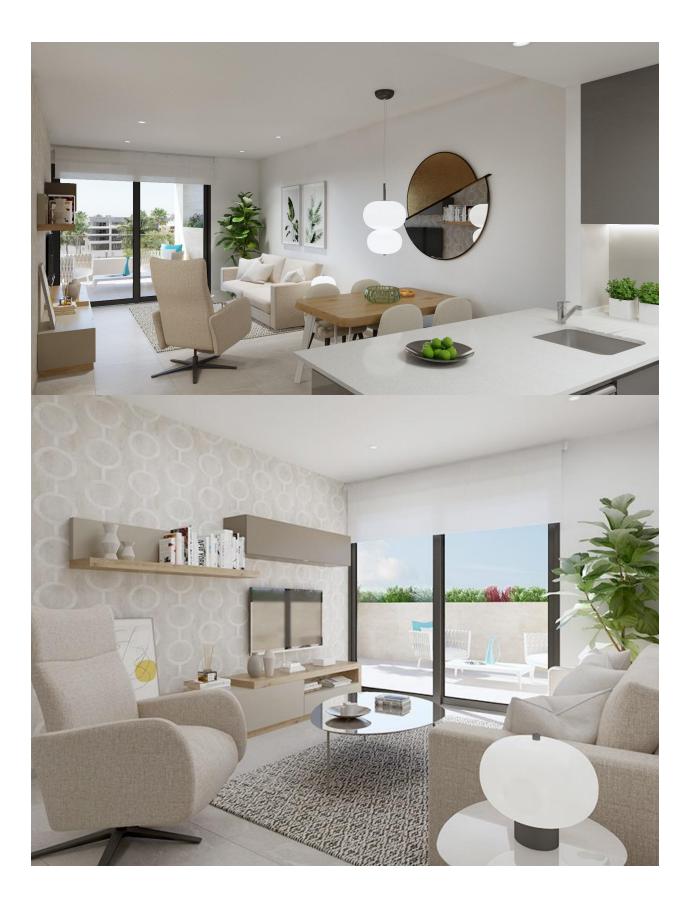

## DESCRIPTION

REF: # 11346

NEW BUILD RESIDENTIAL COMPLEX APARTMENTS IN PLAYA FLAMENCA - only 600m from the beach! Beautiful apartments by the sea in a residential complex with large common areas including parks, swimming pools, gym, sauna and pedestrian paths. This 80m2 apartment consists of 2 bedrooms, 2 bathrooms and has air conditioning through ducts, underfloor heating in the bathrooms and a parking space included in the price. This Residential enjoys an exceptional situation next to Flamenca beach, shopping centres and an excellent connection with the AP-7 highway. The opportunity to live near the sea in an idyllic setting, designed to offer a sustainable and healthy lifestyle, which exudes open spaces, green areas and architectural harmony. Its design includes facades with planters, large flowerpots, stone porticoes that complete a scenic route full of native flora in which there is no lack of a lake, fountains, a swimming pool with an integrated chill out lounge area, jacuzzis, and an aquatic children's play area. A glass-enclosed gym with panoramic views over the lake, an exercise room and a Finnish sauna complete the extensive list of amenities. Playa Flamenca is a quiet beach-side residential urbanization, located 40 minutes drive from Alicante airport and 15 minutes drive from the bustling town of Torrevieja, the complex is only 350m from the largest shopping centre in the region of Alicante!