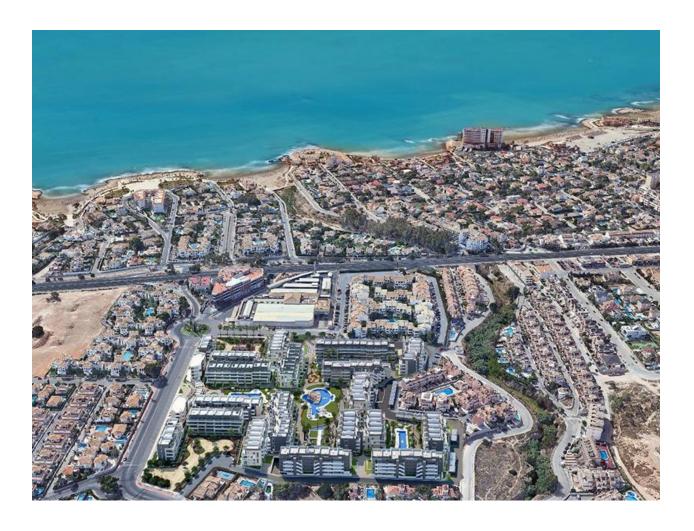

## **DESCRIPTION**

KEY READY!! NEW BUILD RESIDENTIAL COMPLEX APARTMENTS IN PLAYA FLAMENCA - only 600m from the beach! Beautiful apartments by the sea in a residential complex with large common areas including parks, swimming pools, gym, sauna and pedestrian paths. This 76m2 apartment consists of 2 bedrooms, 1 bathrooms and has air conditioning through ducts, underfloor heating in the bathrooms and a parking space included in the price. This Residential enjoys an exceptional situation next to Flamenca beach, shopping centres and an excellent connection with the AP-7 highway. The opportunity to live near the sea in an idyllic setting, designed to offer a sustainable and healthy lifestyle, which exudes open spaces, green areas and architectural harmony. Its design includes facades with planters, large flowerpots, stone porticoes that complete a scenic route full of native flora in which there is no lack of a lake, fountains, a swimming pool with an integrated chill out lounge area, jacuzzis, and an aquatic children's play area. A glass-enclosed gym with panoramic views over the lake, an exercise room and a Finnish sauna complete the extensive list of amenities. Playa Flamenca is a quiet beach-side residential urbanization, located 40 minutes drive from

Alicante airport and 15 minutes drive from the bustling town of Torrevieja, the complex is only 350m from the largest shopping centre in the region of Alicante! PRICE FROM 340.000 TO 366.000.-€