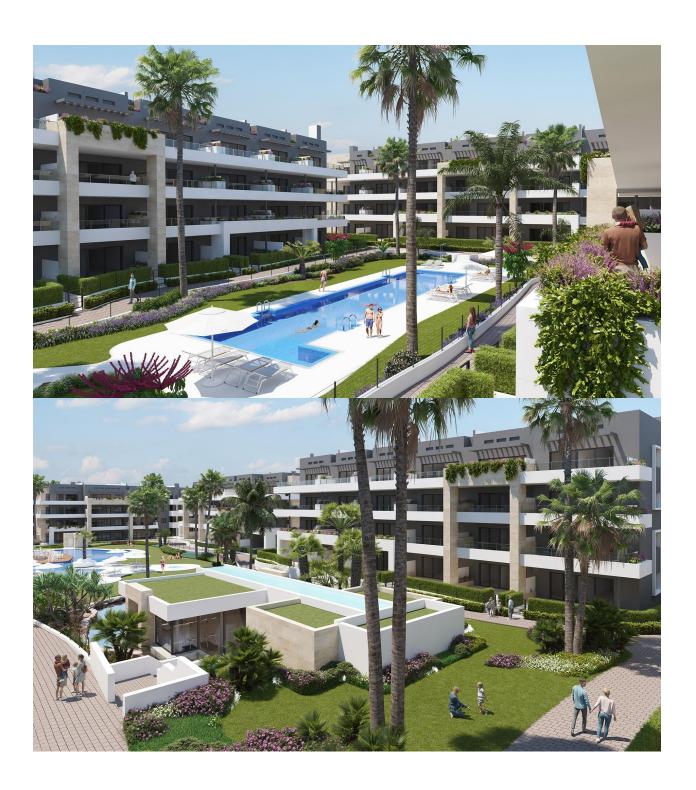

## **DESCRIPTION**

KEY READY!! NEW BUILD RESIDENTIAL COMPLEX APARTMENTS IN PLAYA FLAMENCA - only 600m from the beach! Beautiful apartments by the sea in a residential complex with large common areas including parks, swimming pools, gym, sauna and pedestrian paths. This 76m2 apartment consists of 2 bedrooms, 1 bathrooms and has air conditioning through ducts, underfloor heating in the bathrooms and a parking space included in the price. This Residential enjoys an exceptional situation next to Flamenca beach, shopping centres and an excellent connection with the AP-7 highway. The opportunity to live near the sea in an idyllic setting, designed to offer a sustainable and healthy lifestyle, which exudes open spaces, green areas and architectural harmony. Its design includes facades with planters, large flowerpots, stone porticoes that complete a scenic route full of native flora in which there is no lack of a lake, fountains, a swimming pool with an integrated chill out lounge area, jacuzzis, and an aquatic children's play area. A glass-enclosed gym with panoramic views over the lake, an exercise room and a Finnish sauna complete the extensive list of amenities. Playa Flamenca is a quiet beach-side residential urbanization, located 40 minutes drive from