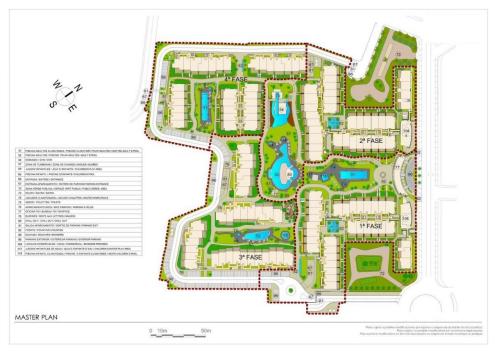

## **DESCRIPTION**

KEY READY!! NEW BUILD RESIDENTIAL COMPLEX APARTMENTS IN PLAYA FLAMENCA - only 600m from the beach! Beautiful apartments by the sea in a residential complex with large common areas including parks, swimming pools, gym, sauna and pedestrian paths. This 76m2 apartment consists of 2 bedrooms, 1 bathrooms and has air conditioning through ducts, underfloor heating in the bathrooms and a parking space included in the price. This Residential enjoys an exceptional situation next to Flamenca beach, shopping centres and an excellent connection with the AP-7 highway. The opportunity to live near the sea in an idyllic setting, designed to offer a sustainable and healthy lifestyle, which exudes open spaces, green areas and architectural harmony. Its design includes facades with planters, large flowerpots, stone porticoes that complete a scenic route full of native flora in which there is no lack of a lake, fountains, a swimming pool with an integrated chill out lounge area, jacuzzis, and an aquatic children's play area. A glass-enclosed gym with panoramic views over the lake, an exercise room and a Finnish sauna complete the extensive list of amenities. Playa Flamenca is a quiet beach-side residential urbanization, located 40 minutes drive from