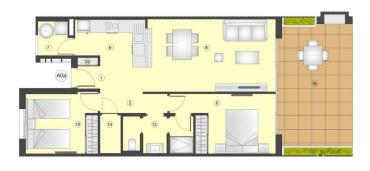

| n/t | SUPERFICIES UTILES / FLOOR AREA / SURFACES UTILES                                            | TIPO TYPE AGE |  |
|-----|----------------------------------------------------------------------------------------------|---------------|--|
| 1   | VESTIBULO / HALL / ENTRÉ                                                                     | 2,86 m2       |  |
| 2   | PASO 1 / CORRIDOR 1 / CIRCULATION 1                                                          | 3,64 m2       |  |
| 6   | COCINA / KITCHEN / CUISINE                                                                   | 6,86 m2       |  |
| 7   | GALERÍA / GALLERY / GALLERIE                                                                 | 2,40 m2       |  |
|     | SALÓN COMEDOR / LIVING-DINING ROOM / SALON-SALLE A MANGER                                    | 21,21 m2      |  |
| 9.  | DORNITORIO 1 / BEDROOM 1 / CHAMBRE 1                                                         | 11,53 m2      |  |
| 10  | DORMITORIO 2 / BEDROOM 2 / CHAMBRE 2                                                         | 9,48 m2       |  |
| 12  | BAÑO 1 / BATHROOM 1 / SALLE DE BAINS 1                                                       | 5,31 m2       |  |
| 14  | TRASTERO / STOREDOM / CAVE                                                                   | 1,72 m2       |  |
| 32  | ZAPATERO / SHOE LOCKER / PLACARD À CHAUSSURES                                                | 0,38 m2       |  |
|     | TOTAL SUP. UTILES / TOTAL FLOOR AREA / TOTAL SURFACES UTILES                                 | 54,79 m2      |  |
|     | UP CONSTRUIDA INTERIOR / BUILT INTERIOR AREA / SURFACE CONSTRUITE INTÉRIEUR                  | 75,96 m2      |  |
| 16  | SUP CONSTRUIDA PORCHE / BUILT PORCH AREA / SURFACE CONSTRUITE PORCHE                         | 21,93 m2      |  |
|     | TOTAL SUP.CONSTRUIDA PRIVADA / TOTAL BUILT PRIVATE AREA / TOTAL SURFACE CONSTRUITE PRIVATIVE | 97,89 m2      |  |
|     | SUP JARDIN deade-basts / CARDEN AREA francis ( SURE JARDIN de . à                            |               |  |

тіро/түре А0а

Enero/January/Janvier 2023

Apartamento, 2 Dormitorios + 1 Baño - Planta Baja Apartament, 2 Bedrooms + 1 Bathroom - Ground Floor Appartament, 2 Chambres + 1 Salle de bains - Rez-de-chaussér

0 1 m 3 m 5 m

Plano sujeto a posibles modificaciones por razones o exigencias de indole lácnica o juridica. Las superficies son aproximadas. Cocina y amueblamiento olentativo, sin valor contractual.
Plans suskect to posible modificacione for technical or legal reasons. Measurements shown are approximate. Atches and famility as of deplay purpose only, with no contractual values.
Plan souries à modificacione en fonction de besoin ou exercises de d'orde technique ou antidique, les existences sont approximative. Courte et amueblacione, son existence did devide technique ou antidique, les existences sont approximative. Courte et amueblacione, son existence did devide technique ou antidique, les existences sont approximative.