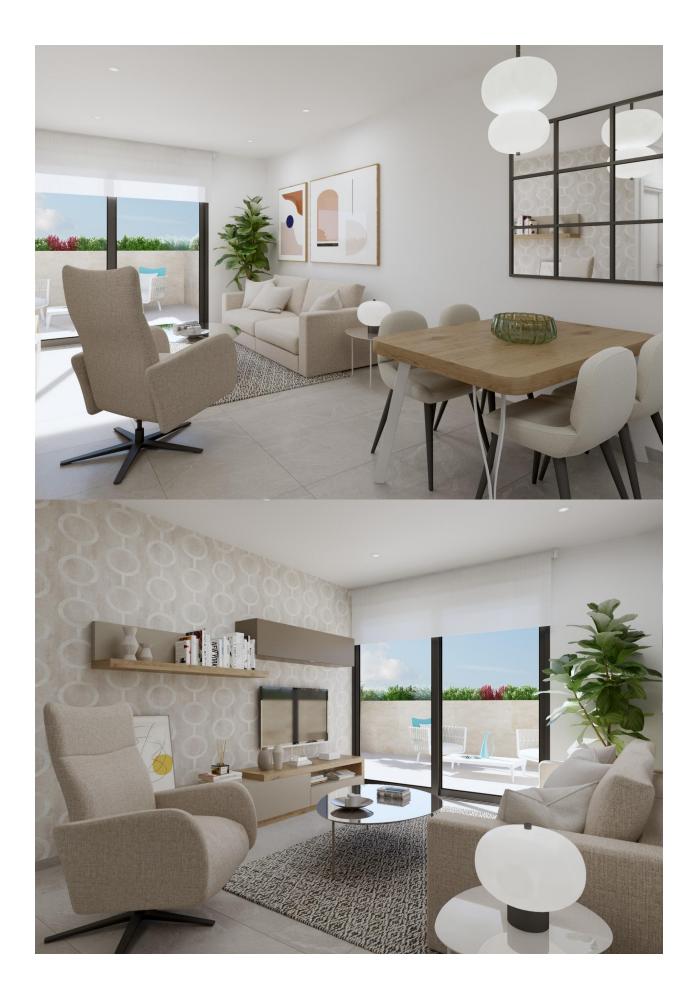

## **DESCRIPTION**

KEY READY!! NEW BUILD RESIDENTIAL COMPLEX APARTMENTS IN PLAYA FLAMENCA - only 600m from the beach! Beautiful apartments by the sea in a residential complex with large common areas including parks, swimming pools, gym, sauna and pedestrian paths. This 76m2 apartment consists of 2 bedrooms, 1 bathrooms and has air conditioning through ducts, underfloor heating in the bathrooms and a parking space included in the price. This Residential enjoys an exceptional situation next to Flamenca beach, shopping centres and an excellent connection with the AP-7 highway. The opportunity to live near the sea in an idyllic setting, designed to offer a sustainable and healthy lifestyle, which exudes open spaces, green areas and architectural harmony. Its design includes facades with planters, large flowerpots, stone porticoes that complete a scenic route full of native flora in which there is no lack of a lake, fountains, a swimming pool with an integrated chill out lounge area, jacuzzis, and an aquatic children's play area. A glass-enclosed gym with panoramic views over the lake, an exercise room and a Finnish sauna complete the extensive list of amenities. Playa Flamenca is a quiet beach-side residential urbanization, located 40 minutes drive from