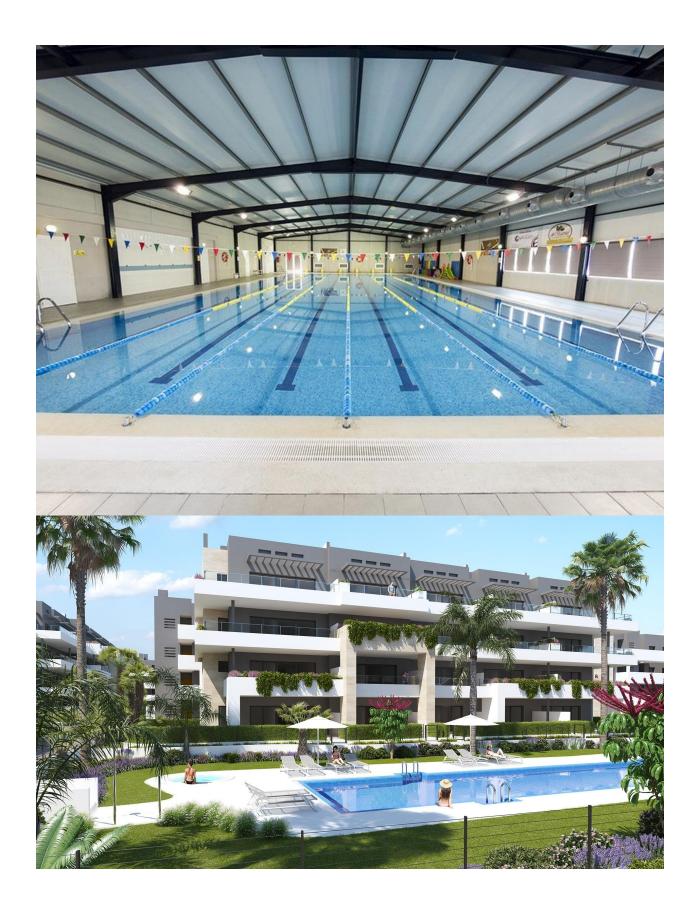

## **DESCRIPTION**

KEY READY!! NEW BUILD RESIDENTIAL COMPLEX APARTMENTS IN PLAYA FLAMENCA - only 600m from the beach! Beautiful apartments by the sea in a residential complex with large common areas including parks, swimming pools, gym, sauna and pedestrian paths. This 76m2 apartment consists of 2 bedrooms, 1 bathrooms and has air conditioning through ducts, underfloor heating in the bathrooms and a parking space included in the price. This Residential enjoys an exceptional situation next to Flamenca beach, shopping centres and an excellent connection with the AP-7 highway. The opportunity to live near the sea in an idyllic setting, designed to offer a sustainable and healthy lifestyle, which exudes open spaces, green areas and architectural harmony. Its design includes facades with planters, large flowerpots, stone porticoes that complete a scenic route full of native flora in which there is no lack of a lake, fountains, a swimming pool with an integrated chill out lounge area, jacuzzis, and an aquatic children's play area. A glass-enclosed gym with panoramic views over the lake, an exercise room and a Finnish sauna complete the extensive list of amenities. Playa Flamenca is a quiet beach-side residential urbanization, located 40 minutes drive from