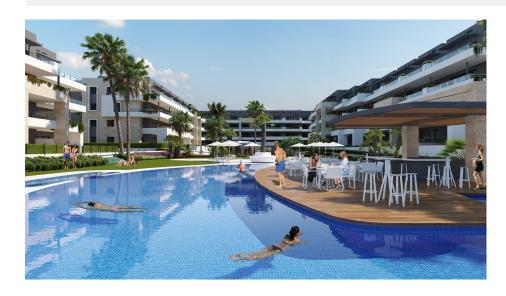

## **DESCRIPTION**

KEY READY!! NEW BUILD RESIDENTIAL COMPLEX APARTMENTS IN PLAYA FLAMENCA - only 600m from the beach! Beautiful apartments by the sea in a residential complex with large common areas including parks, swimming pools, gym, sauna and pedestrian paths. This 76m2 apartment consists of 2 bedrooms, 1 bathrooms and has air conditioning through ducts, underfloor heating in the bathrooms and a parking space included in the price. This Residential enjoys an exceptional situation next to Flamenca beach, shopping centres and an excellent connection with the AP-7 highway. The opportunity to live near the sea in an idyllic setting, designed to offer a sustainable and healthy lifestyle, which exudes open spaces, green areas and architectural harmony. Its design includes facades with planters, large flowerpots, stone porticoes that complete a scenic route full of native flora in which there is no lack of a lake, fountains, a swimming pool with an integrated chill out lounge area, jacuzzis, and an aquatic children's play area. A glass-enclosed gym with panoramic views over the lake, an exercise room and a Finnish sauna complete the extensive list of amenities. Playa Flamenca is a quiet beach-side residential urbanization, located 40 minutes drive from

Alicante airport and 15 minutes drive from the bustling town of Torrevieja, the complex is only 350m from the largest shopping centre in the region of Alicante! PRICE FROM 340.000 TO 366.000.-€