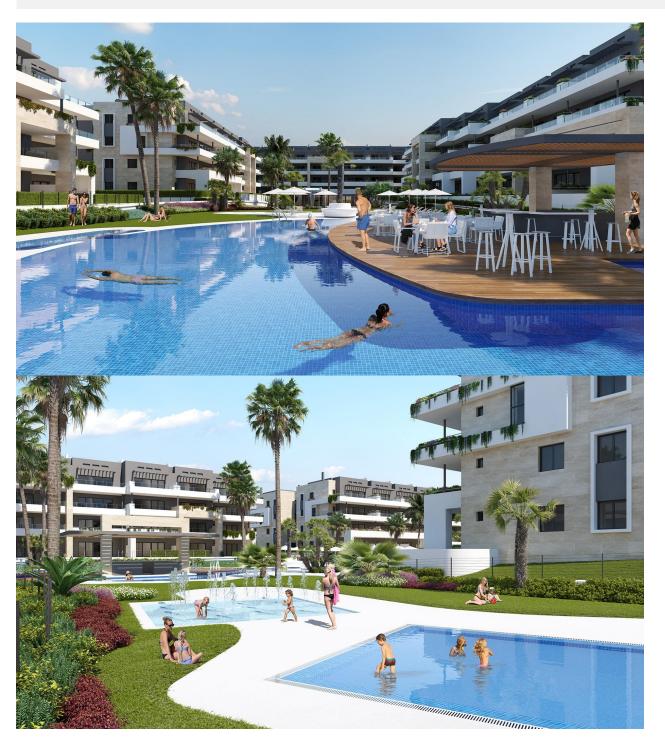

## **DESCRIPTION**

KEY READY!! NEW BUILD RESIDENTIAL COMPLEX APARTMENTS IN PLAYA FLAMENCA - only 600m from the beach! Beautiful apartments by the sea in a residential complex with large common areas including parks, swimming pools, gym, sauna and pedestrian paths. This 76m2 apartment consists of 2 bedrooms, 1 bathrooms and has air conditioning through ducts, underfloor heating in the bathrooms and a parking space included in the price. This Residential enjoys an exceptional situation next to Flamenca beach, shopping centres and an excellent connection with the AP-7 highway. The opportunity to live near the sea in an idyllic setting, designed to offer a sustainable and healthy lifestyle, which exudes open spaces, green areas and architectural harmony. Its design includes facades with planters, large flowerpots, stone porticoes that complete a scenic route full of native flora in which there is no lack of a lake, fountains, a swimming pool with an integrated chill out lounge area, jacuzzis, and an aquatic children's play area. A glass-enclosed gym with panoramic views over the lake, an exercise room and a Finnish sauna complete the extensive list of amenities. Playa Flamenca is a quiet beach-side residential urbanization, located 40 minutes drive from

Alicante airport and 15 minutes drive from the bustling town of Torrevieja, the complex is only 350m from the largest shopping centre in the region of Alicante! PRICE FROM 340.000 TO 366.000.-€