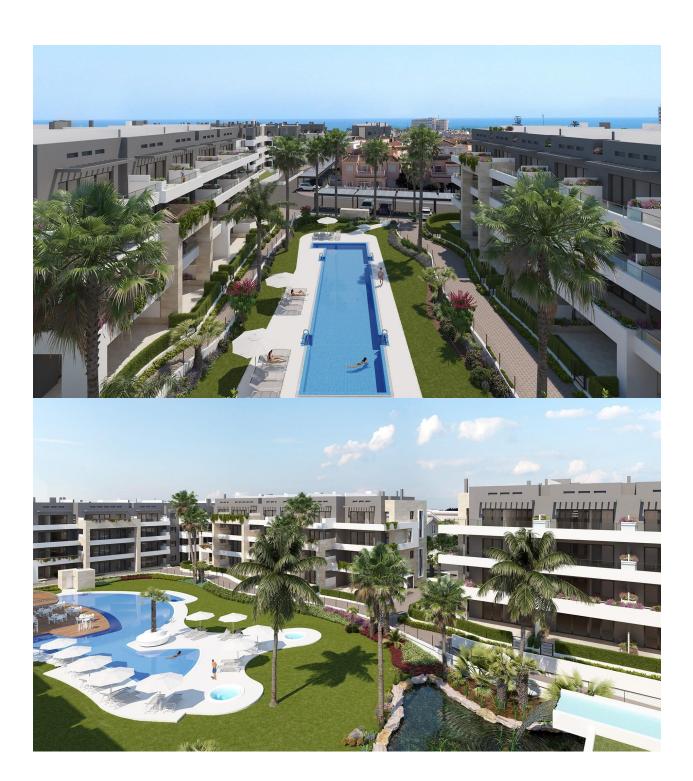

## **DESCRIPTION**

KEY READY!! NEW BUILD RESIDENTIAL COMPLEX APARTMENTS IN PLAYA FLAMENCA - only 600m from the beach! Beautiful apartments by the sea in a residential complex with large common areas including parks, swimming pools, gym, sauna and pedestrian paths. This 76m2 apartment consists of 2 bedrooms, 1 bathrooms and has air conditioning through ducts, underfloor heating in the bathrooms and a parking space included in the price. This Residential enjoys an exceptional situation next to Flamenca beach, shopping centres and an excellent connection with the AP-7 highway. The opportunity to live near the sea in an idyllic setting, designed to offer a sustainable and healthy lifestyle, which exudes open spaces, green areas and architectural harmony. Its design includes facades with planters, large flowerpots, stone porticoes that complete a scenic route full of native flora in which there is no lack of a lake, fountains, a swimming pool with an integrated chill out lounge area, jacuzzis, and an aquatic children's play area. A glass-enclosed gym with panoramic views over the lake, an exercise room and a Finnish sauna complete the extensive list of amenities. Playa Flamenca is a quiet beach-side residential urbanization, located 40 minutes drive from

Alicante airport and 15 minutes drive from the bustling town of Torrevieja, the complex is only 350m from the largest shopping centre in the region of Alicante! PRICE FROM 340.000 TO 366.000.-€