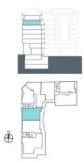

# PROPERTY GALLERY

Esc. 2 P05-A

da 3d Superficies: Superficie útil interior 85,28 m<sup>2</sup> Superficie útil terrazas 22,04 m<sup>2</sup> Superficie construida interior 98,22 m<sup>2</sup> Superficie construida incluídas ZZCC 117,35 m<sup>2</sup>

# 

El presente plano consectal, que incluye una parte gráfica y datos relativos a superficies, puede ser ob cuando estén justificados y no supongan alteraciones sustanciales. El mobiliano molitado no está incli