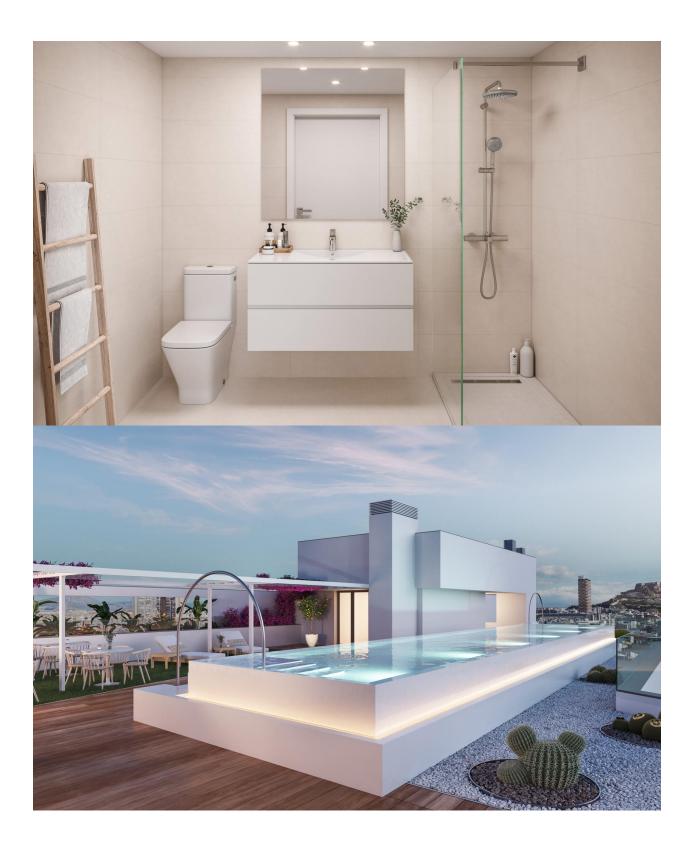

#### DESCRIPTION

NEW BUILD PENTHOUSES IN ALICANTE CITY New Build development of 53 apartments in Alicante city. Elegant design apartments with 2, 3 and 4 bedrooms with garage and storage room located10 minutes walk from the city centre. Everything you need within your reach. This building has spectacular communal areas on the rooftop, unique in the city, with incredible panoramic view over the Mediterranean sea, you will enjoy a swimming pool, green areas, social space, gym and rooftop solarium with sunbathing areas. Located in the middle of the Costa Blanca, Alicante is one most important tourist destinations in the Spanish east coast. The many golf courses, along with the tranquil waters of the Mediterranean Sea, are part of the appeal of this beautiful harbour city, which sits at the foot of the Castle of Santa Barbara, a silent witness to the numerous civilisations to have settled here. The coastline is, without a doubt, the favourite recreational spot for the people of Alicante. The Explanada de España promenade, located across from the port, is a lively boulevard dotted with terraces and pavement cafes.