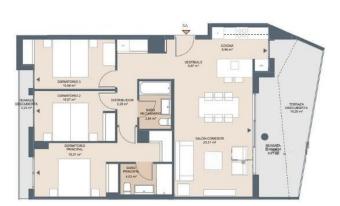

# PROPERTY GALLERY

Esc. 2 P05-A

da 3d Superficies: Superficie útil interior 85,28 m<sup>2</sup> Superficie útil terrazas 22,04 m<sup>2</sup> Superficie construida interior 98,22 m<sup>2</sup> Superficie construida incluídas ZZCC 117,35 m<sup>2</sup>

# 

El presente plano consectal, que incluye una parte gráfica y datos relativos a superficies, puede ser ob cuando estén justificados y no supongan alteraciones sustanciales. El mobiliano molitado no está incli