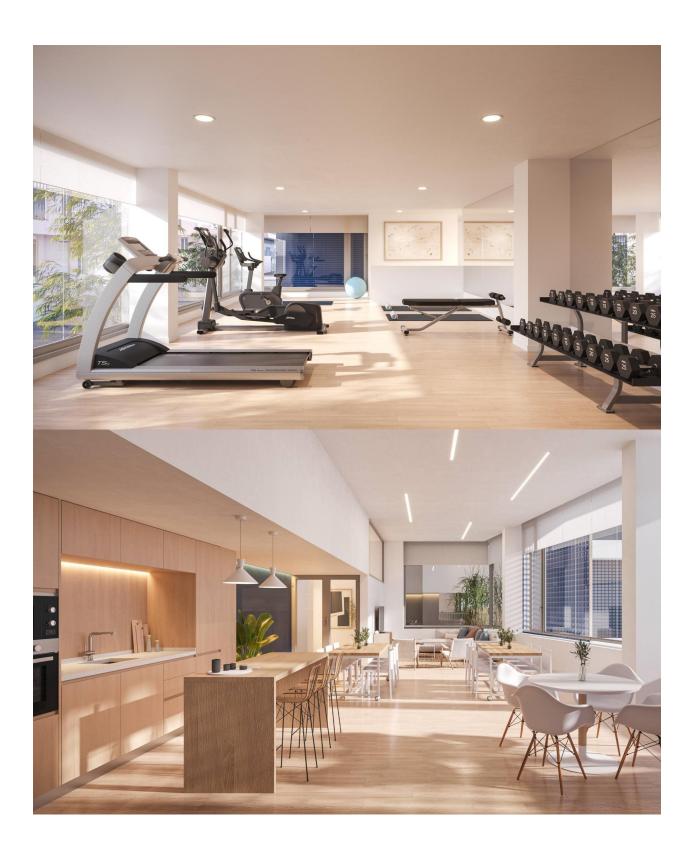

### DESCRIPTION

NEW BUILD APARTMENTS IN ALICANTE CITY Elegant design apartments with 2, 3 and 4 bedrooms with garage and storage room located 10 minutes walk from the city centre. Everything you need within your reach. This building has spectacular communal areas on the rooftop, unique in the city, with incredible panoramic view over the Mediterranean sea, you will enjoy a swimming pool, green areas, social space, gym and rooftop solarium with sunbathing areas. Located in the middle of the Costa Blanca, Alicante is one most important tourist destinations in the Spanish east coast. The many golf courses, along with the tranquil waters of the Mediterranean Sea, are part of the appeal of this beautiful harbour city, which sits at the foot of the Castle of Santa Barbara, a silent witness to the numerous civilisations to have settled here. The coastline is, without a doubt, the favourite recreational spot for the people of Alicante. The Explanada de España promenade, located across from the port, is a lively boulevard dotted with terraces and pavement cafes.