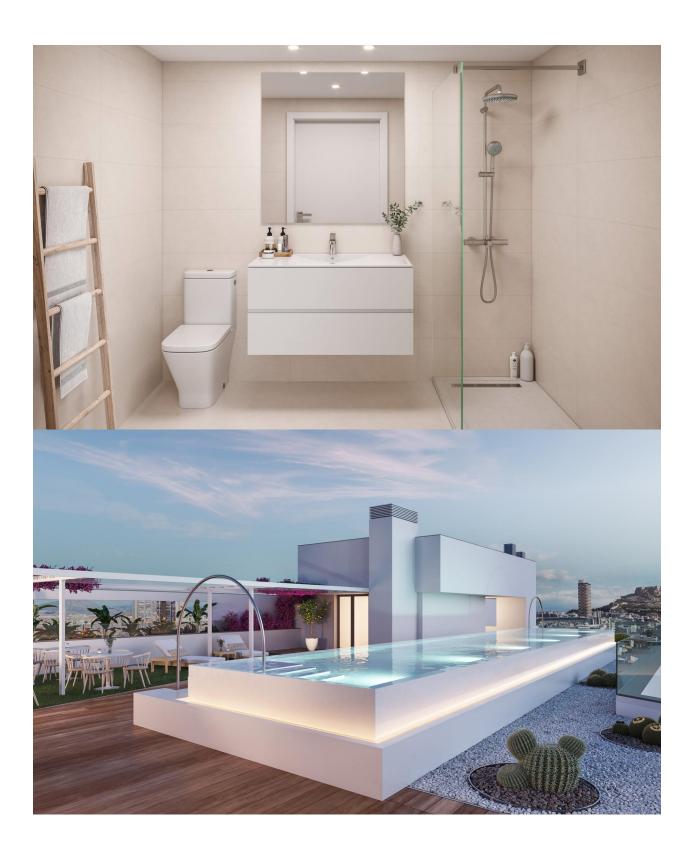

### DESCRIPTION

NEW BUILD APARTMENTS IN ALICANTE CITY Elegant design apartments with 2, 3 and 4 bedrooms with garage and storage room located 10 minutes walk from the city centre. Everything you need within your reach. This building has spectacular communal areas on the rooftop, unique in the city, with incredible panoramic view over the Mediterranean sea, you will enjoy a swimming pool, green areas, social space, gym and rooftop solarium with sunbathing areas. Located in the middle of the Costa Blanca, Alicante is one most important tourist destinations in the Spanish east coast. The many golf courses, along with the tranquil waters of the Mediterranean Sea, are part of the appeal of this beautiful harbour city, which sits at the foot of the Castle of Santa Barbara, a silent witness to the numerous civilisations to have settled here. The coastline is, without a doubt, the favourite recreational spot for the people of Alicante. The Explanada de España promenade, located across from the port, is a lively boulevard dotted with terraces and pavement cafes.