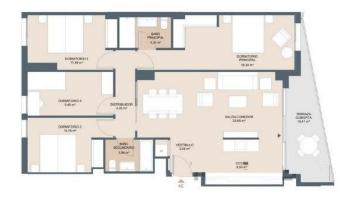

# Esc. 1 P04-C

Superficies:

Vivienda 40

Superficie útil interior Superficie útil terrazas Superficie construida interior Superficie construida incluidas ZZC 98,59 n 10,41 n 112,46 n 134,57 n

I presente plano comercial, que incluye una parte gráfica y datos relativos a superficies, puede ser objeto de modificaciones ordenadas por los organismos públicos competentes y/o exigencias técnicas o jurídicas, siem uando octán justificacios y no suporcean alteraciones sustanciates. El mobiliario mostrado no está incluido y el equipamiento del inmueste será el indicado en la correspondente memoria de calidades.