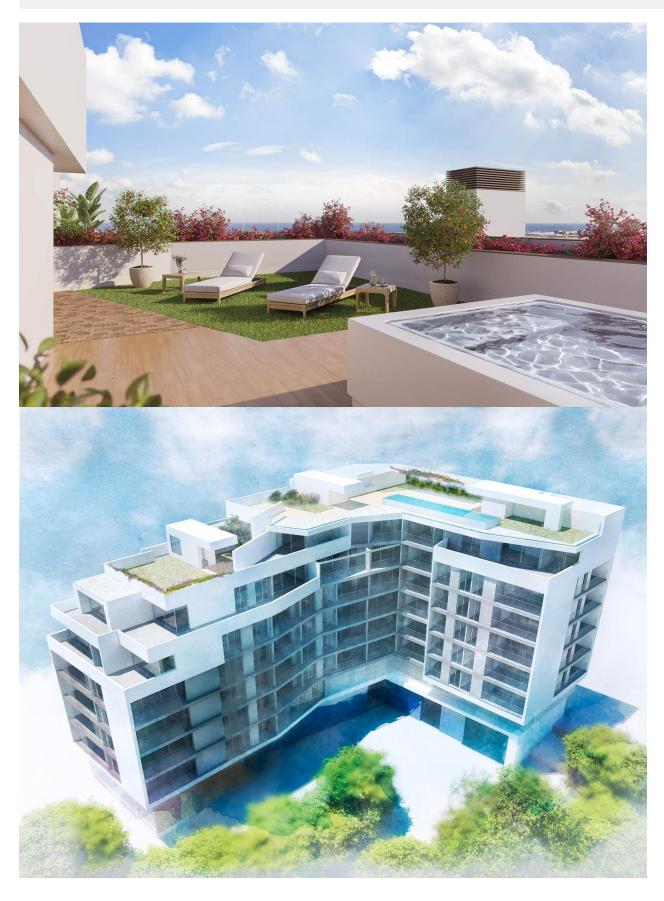

### DESCRIPTION

NEW BUILD APARTMENTS IN ALICANTE CITY Elegant design apartments with 2, 3 and 4 bedrooms with garage and storage room located 10 minutes walk from the city centre. Everything you need within your reach. This building has spectacular communal areas on the rooftop, unique in the city, with incredible panoramic view over the Mediterranean sea, you will enjoy a swimming pool, green areas, social space, gym and rooftop solarium with sunbathing areas. Located in the middle of the Costa Blanca, Alicante is one most important tourist destinations in the Spanish east coast. The many golf courses, along with the tranquil waters of the Mediterranean Sea, are part of the appeal of this beautiful harbour city, which sits at the foot of the Castle of Santa Barbara, a silent witness to the numerous civilisations to have settled here. The coastline is, without a doubt, the favourite recreational spot for the people of Alicante. The Explanada de España promenade, located across from the port, is a lively boulevard dotted with terraces and pavement cafes.