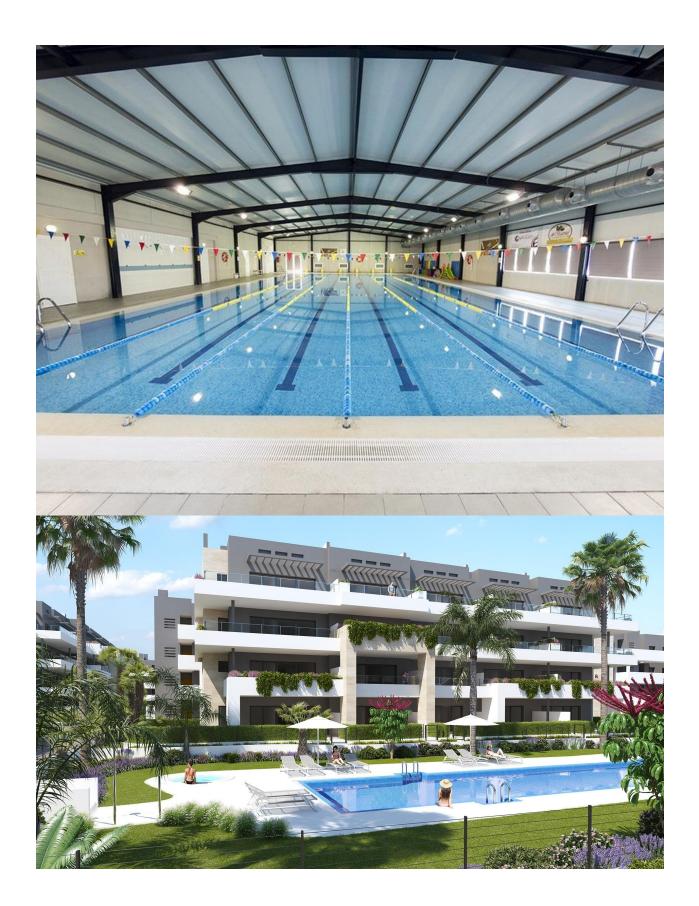

### **DESCRIPTION**

NEW BUILD RESIDENTIAL COMPLEX IN PLAYA FLAMENCA New Build apartments in Playa Flamenca, 350m from the Zenia Boulevard Shopping Centre and 600m from the beach. Beautiful apartments by the sea in a residential complex with large common areas including parks, swimming pools, gym, sauna and pedestrian paths. The residential has apartments with 2 and 3 bedrooms (with 1 or 2 bathrooms) with air conditioning through ducts and underfloor heating in the bathrooms. Private garden and large porches on the ground floor; bright and spacious terraces on intermediate floors and magnificent private solariums for the third and last floors. All with parking space included in the price. Residential that enjoys an exceptional situation next to Flamenca beach, shopping centers and an excellent connection with the AP-7 highway. The opportunity to live near the sea in an idyllic setting, designed to offer a sustainable and healthy lifestyle, which exudes open spaces, green areas and architectural harmony. Its design includes facades with planters, large flowerpots, stone porticoes that complete a

scenic route full of native flora in which there is no lack of a lake, fountains, a swimming pool with an integrated chill out lounge area, jacuzzis, and an aquatic children's play area. A glass-enclosed gym with panoramic views over the lake, an exercise room and a Finnish sauna complete the extensive list of amenities. Playa Flamenca is a quiet beach-side residential urbanization, located 40 minutes drive from Alicante airport and 15 minutes drive from the bustling town of Torrevieja.