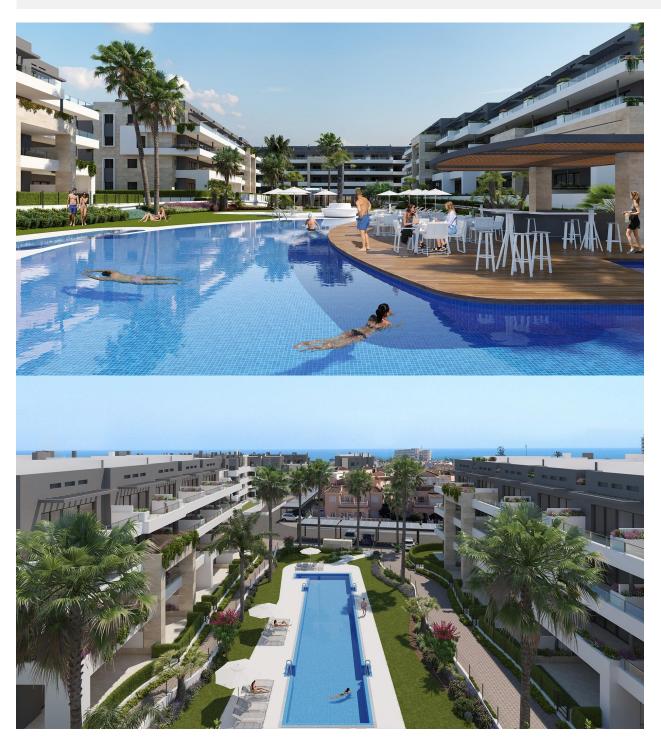

### **DESCRIPTION**

NEW BUILD RESIDENTIAL COMPLEX IN PLAYA FLAMENCA New Build apartments in Playa Flamenca, 350m from the Zenia Boulevard Shopping Centre and 600m from the beach. Beautiful apartments by the sea in a residential complex with large common areas including parks, swimming pools, gym, sauna and pedestrian paths. The residential has apartments with 2 and 3 bedrooms (with 1 or 2 bathrooms) with air conditioning through ducts and underfloor heating in the bathrooms. Private garden and large porches on the ground floor; bright and spacious terraces on intermediate floors and magnificent private solariums for the third and last floors. All with parking space included in the price. Residential that enjoys an exceptional situation next to Flamenca beach, shopping centers and an excellent connection with the AP-7 highway. The opportunity to live near the sea in an idyllic setting, designed to offer a sustainable and healthy lifestyle, which exudes open spaces, green areas and architectural harmony. Its design includes facades with planters, large flowerpots, stone porticoes that complete a

scenic route full of native flora in which there is no lack of a lake, fountains, a swimming pool with an integrated chill out lounge area, jacuzzis, and an aquatic children's play area. A glass-enclosed gym with panoramic views over the lake, an exercise room and a Finnish sauna complete the extensive list of amenities. Playa Flamenca is a quiet beach-side residential urbanization, located 40 minutes drive from Alicante airport and 15 minutes drive from the bustling town of Torrevieja.