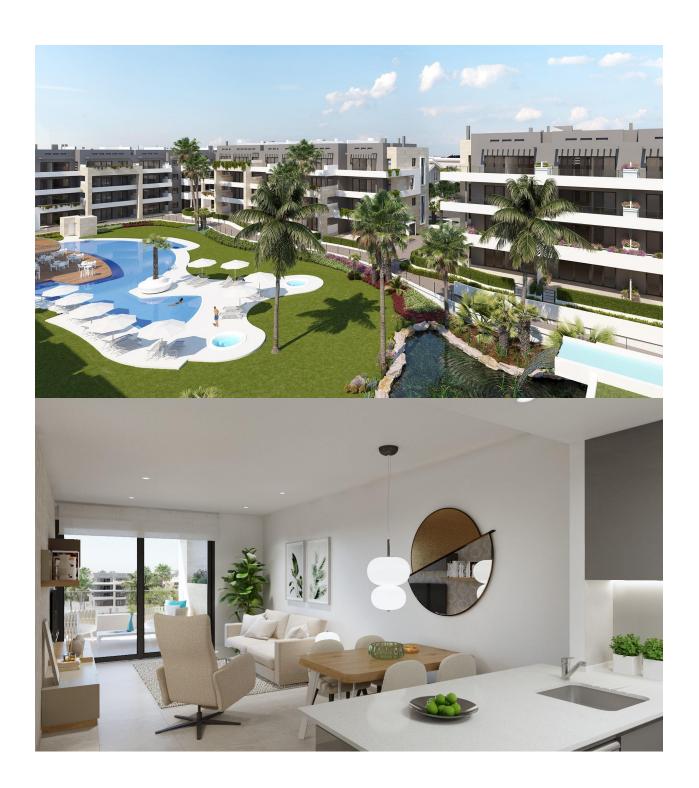

### **DESCRIPTION**

NEW BUILD RESIDENTIAL COMPLEX IN PLAYA FLAMENCA New Build apartments in Playa Flamenca, 350m from the Zenia Boulevard Shopping Centre and 600m from the beach. Beautiful apartments by the sea in a residential complex with large common areas including parks, swimming pools, gym, sauna and pedestrian paths. The residential has apartments with 2 and 3 bedrooms (with 1 or 2 bathrooms) with air conditioning through ducts and underfloor heating in the bathrooms. Private garden and large porches on the ground floor; bright and spacious terraces on intermediate floors and magnificent private solariums for the third and last floors. All with parking space included in the price. Residential that enjoys an exceptional situation next to Flamenca beach, shopping centers and an excellent connection with the AP-7 highway. The opportunity to live near the sea in an idyllic setting, designed to offer a sustainable and healthy lifestyle, which exudes open spaces, green areas and architectural harmony. Its design includes facades with planters, large flowerpots, stone porticoes that complete a

scenic route full of native flora in which there is no lack of a lake, fountains, a swimming pool with an integrated chill out lounge area, jacuzzis, and an aquatic children's play area. A glass-enclosed gym with panoramic views over the lake, an exercise room and a Finnish sauna complete the extensive list of amenities. Playa Flamenca is a quiet beach-side residential urbanization, located 40 minutes drive from Alicante airport and 15 minutes drive from the bustling town of Torrevieja.