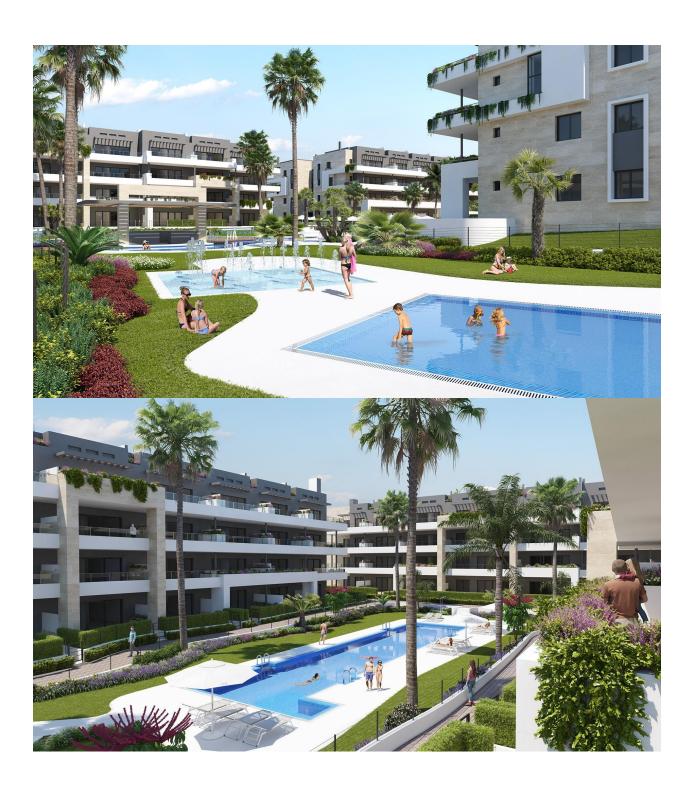

### **DESCRIPTION**

NEW BUILD RESIDENTIAL COMPLEX IN PLAYA FLAMENCA New Build apartments in Playa Flamenca, 350m from the Zenia Boulevard Shopping Centre and 600m from the beach. Beautiful apartments by the sea in a residential complex with large common areas including parks, swimming pools, gym, sauna and pedestrian paths. The residential has apartments with 2 and 3 bedrooms (with 1 or 2 bathrooms) with air conditioning through ducts and underfloor heating in the bathrooms. Private garden and large porches on the ground floor; bright and spacious terraces on intermediate floors and magnificent private solariums for the third and last floors. All with parking space included in the price. Residential that enjoys an exceptional situation next to Flamenca beach, shopping centers and an excellent connection with the AP-7 highway. The opportunity to live near the sea in an idyllic setting, designed to offer a sustainable and healthy lifestyle, which exudes open spaces, green areas and architectural harmony. Its design includes facades with planters, large flowerpots, stone porticoes that complete a

scenic route full of native flora in which there is no lack of a lake, fountains, a swimming pool with an integrated chill out lounge area, jacuzzis, and an aquatic children's play area. A glass-enclosed gym with panoramic views over the lake, an exercise room and a Finnish sauna complete the extensive list of amenities. Playa Flamenca is a quiet beach-side residential urbanization, located 40 minutes drive from Alicante airport and 15 minutes drive from the bustling town of Torrevieja.