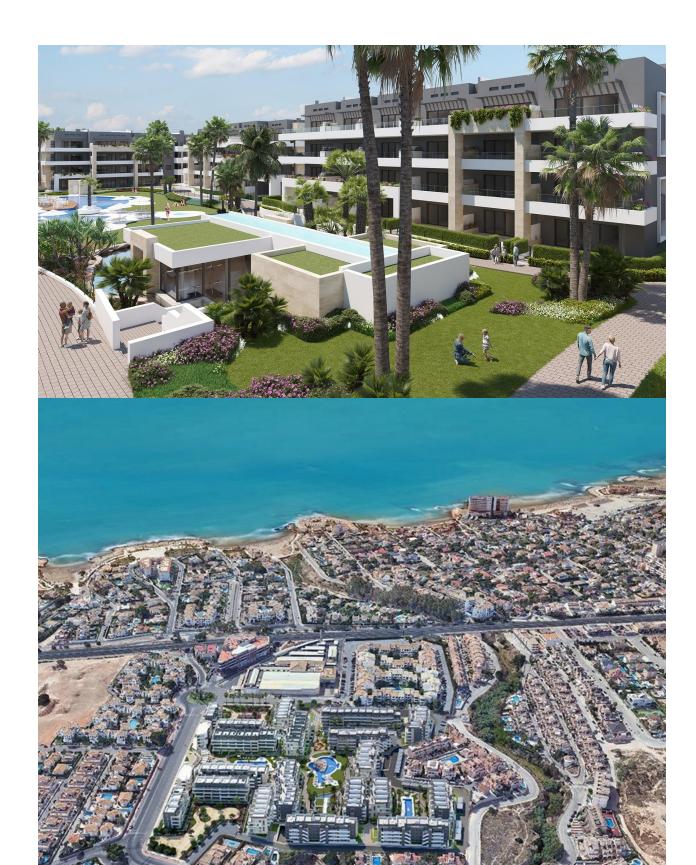

### **DESCRIPTION**

NEW BUILD RESIDENTIAL COMPLEX IN PLAYA FLAMENCA New Build apartments in Playa Flamenca, 350m from the Zenia Boulevard Shopping Centre and 600m from the beach. Beautiful apartments by the sea in a residential complex with large common areas including parks, swimming pools, gym, sauna and pedestrian paths. The residential has apartments with 2 and 3 bedrooms (with 1 or 2 bathrooms) with air conditioning through ducts and underfloor heating in the bathrooms. Private garden and large porches on the ground floor; bright and spacious terraces on intermediate floors and magnificent private solariums for the third and last floors. All with parking space included in the price. Residential that enjoys an exceptional situation next to Flamenca beach, shopping centers and an excellent connection with the AP-7 highway. The opportunity to live near the sea in an idyllic setting, designed to offer a sustainable and healthy lifestyle, which exudes open spaces, green areas and architectural harmony. Its design includes facades with planters, large flowerpots, stone porticoes that complete a

scenic route full of native flora in which there is no lack of a lake, fountains, a swimming pool with an integrated chill out lounge area, jacuzzis, and an aquatic children's play area. A glass-enclosed gym with panoramic views over the lake, an exercise room and a Finnish sauna complete the extensive list of amenities. Playa Flamenca is a quiet beach-side residential urbanization, located 40 minutes drive from Alicante airport and 15 minutes drive from the bustling town of Torrevieja.