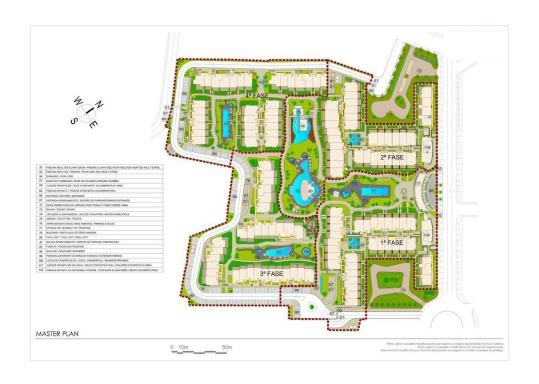

### **DESCRIPTION**

NEW BUILD RESIDENTIAL COMPLEX IN PLAYA FLAMENCA New Build apartments in Playa Flamenca, 350m from the Zenia Boulevard Shopping Centre and 600m from the beach. Beautiful apartments by the sea in a residential complex with large common areas including parks, swimming pools, gym, sauna and pedestrian paths. The residential has apartments with 2 and 3 bedrooms (with 1 or 2 bathrooms) with air conditioning through ducts and underfloor heating in the bathrooms. Private garden and large porches on the ground floor; bright and spacious terraces on intermediate floors and magnificent private solariums for the third and last floors. All with parking space included in the price. Residential that enjoys an exceptional situation next to Flamenca beach, shopping centers and an excellent connection with the AP-7 highway. The opportunity to live near the sea in an idyllic setting, designed to offer a sustainable and healthy lifestyle, which exudes open spaces, green areas and architectural harmony. Its design includes facades with planters, large flowerpots, stone porticoes that complete a

scenic route full of native flora in which there is no lack of a lake, fountains, a swimming pool with an integrated chill out lounge area, jacuzzis, and an aquatic children's play area. A glass-enclosed gym with panoramic views over the lake, an exercise room and a Finnish sauna complete the extensive list of amenities. Playa Flamenca is a quiet beach-side residential urbanization, located 40 minutes drive from Alicante airport and 15 minutes drive from the bustling town of Torrevieja.