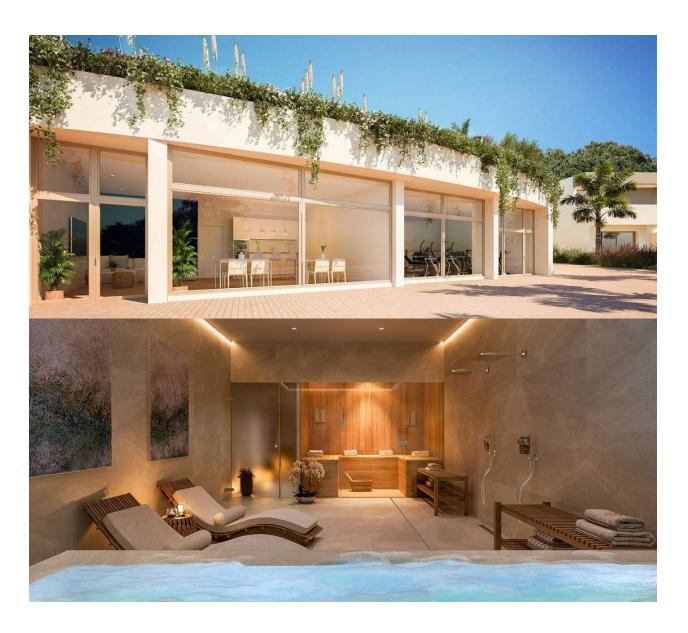

## **DESCRIPTION**

NEW BUILT CHALETS IN VISTAHERMOSA (ALICANTE) Chalets with 4 and 5 bedrooms, located in the privileged residential area of ??Vistahermosa Norte. Avant-garde architecture integrated into its environment: So that you can enjoy your new home even before entering it, the residential offers a differentiating and modern architecture signed by Ramón Esteve Estudio. The team of professionals that make up this office of architects proposes in your urbanization a set of refined and straight lines with spacious, comfortable interiors and with great prominence of natural light. Personalization options: allows you to configure different aspects of the distribution, finishes and options of your home. Adapt your new home to your tastes and preferences and create the environment you have always wanted. Your villa near the center and the sea: In the surroundings of the residential you can find all kinds of services; schools, health centers, hospitals, sports centers, supermarkets, etc. The residential is located just 10 minutes from the center of Alicante and perfectly connected also by urban bus line 10 and with direct access to Avda. De Denia, the main artery that connects both with the center of Alicante and with the area of Beaches such as La Albufereta or La Playa de San Juan. TRANSPORT Trolley car Lines 1