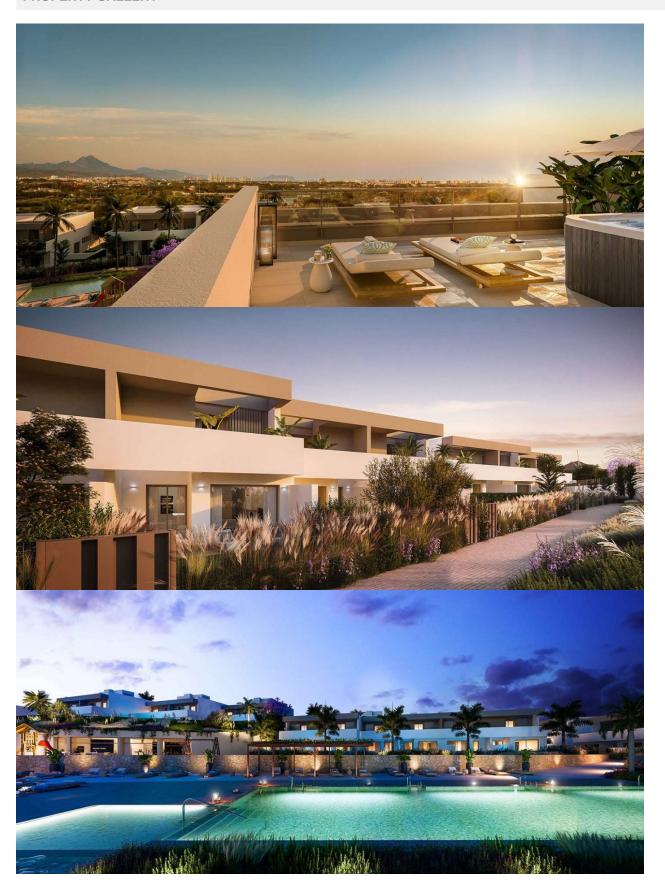

## **DESCRIPTION**

NEW BUILT CHALETS IN VISTAHERMOSA (ALICANTE) Chalets with 4 and 5 bedrooms, located in the privileged residential area of ??Vistahermosa Norte. Avant-garde architecture integrated into its environment: So that you can enjoy your new home even before entering it, the residential offers a differentiating and modern architecture signed by Ramón Esteve Estudio. The team of professionals that make up this office of architects proposes in your urbanization a set of refined and straight lines with spacious, comfortable interiors and with great prominence of natural light. Personalization options: allows you to configure different aspects of the distribution, finishes and options of your home. Adapt your new home to your tastes and preferences and create the environment you have always wanted. Your villa near the center and the sea: In the surroundings of the residential you can find all kinds of services; schools, health centers, hospitals, sports centers, supermarkets, etc. The residential is located just 10 minutes from the center of Alicante and perfectly connected also by urban bus line 10 and with direct access to Avda. De Denia, the main artery that connects both with the center of Alicante and with the area of Beaches such as La Albufereta or La Playa de San Juan. TRANSPORT Trolley car Lines 1