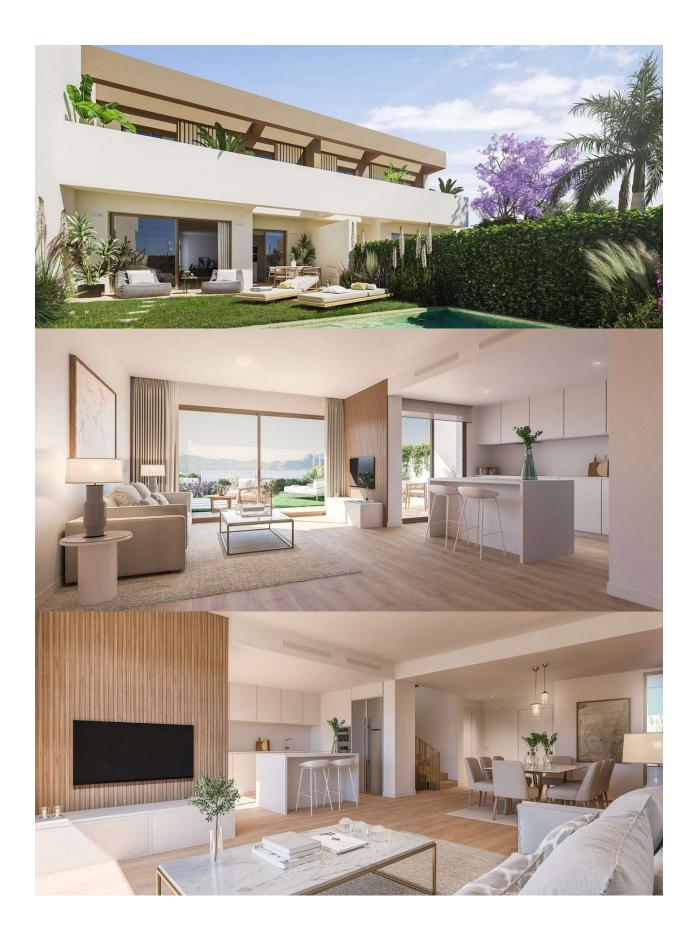

## **DESCRIPTION**

NEW BUILT CHALETS IN VISTAHERMOSA (ALICANTE) Chalets with 4 and 5 bedrooms, located in the privileged residential area of ??Vistahermosa Norte. Avant-garde architecture integrated into its environment: So that you can enjoy your new home even before entering it, the residential offers a differentiating and modern architecture signed by Ramón Esteve Estudio. The team of professionals that make up this office of architects proposes in your urbanization a set of refined and straight lines with spacious, comfortable interiors and with great prominence of natural light. Personalization options: allows you to configure different aspects of the distribution, finishes and options of your home. Adapt your new home to your tastes and preferences and create the environment you have always wanted. Your villa near the center and the sea: In the surroundings of the residential you can find all kinds of services; schools, health centers, hospitals, sports centers, supermarkets, etc. The residential is located just 10 minutes from the center of Alicante and perfectly connected also by urban bus line 10 and with direct access to Avda. De Denia, the main artery that connects both with the center of Alicante and with the area of Beaches such as La Albufereta or La Playa de San Juan. TRANSPORT Trolley car Lines 1