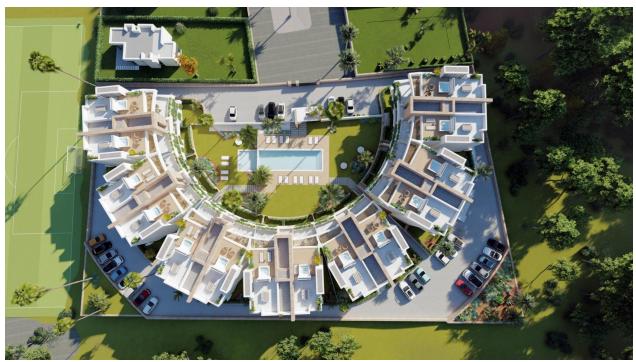

## **DESCRIPTION**

NEW BUILD RESIDENTIAL COMPLEX IN LA MANGA CLUB RESORT New Build exclusive residential of 42 apartments ideal for personal use or investment in on of the famous La Manga Club Resorts. These modern, light-filled residences afford stunning views of the Mar Menor, and their spacious terraces and the community pool let you enjoy the Mediterranean sun to the fullest. These are the last central development of new-build homes at La Manga Club, just a 5-minute walk from all the shops and restaurants. Sports rights are included and each home include a storage facility. One leaf internal doors of 210x82,5x4 cm., of MDF board, pre-lacquered in white, with horizontal slots every 50 cm. Prefabricated imbedded cabinet with sliding doors, of MDF board panelling, pre-lacquered in white. In bathrooms, tiling with porcelain stoneware, size 60 x 30 cm, set on a supporting surface of laminated plasterboard interior wall. In kitchens, tiling with porcelain stoneware tiles, size 60 x 30 cm, set on a supporting surface of laminated plasterboard interior wall. Aerothermal heating system, air conditioning and sanitary hot water. High efficiency fan coils. DOUBLE FLOW mechanically controlled ventilation. Armoured entry door block. White

finish. Security Class 3. Folding metallic gate for vehicle access. Manual opening one-sided metallic gate for pedestrian access. La Manga Club is one of Europe's leading sport and leisure resorts. Bordered by natural parks and unspoilt beaches, its privileged location boasts exclusive holiday and residential accommodation on the Spanish Mediterranean coast. Founded in 1972, La Manga Club is a warm, safe, and vibrant community that has long attracted families and golf lovers with its diverse and outstanding leisure offer. La Manga Club enjoys excellent air connections. The local airports of Corvera (only 50 km away) and Alicante (less than 100 km away) offer regular flights to the rest of Europe, making it easy to arrive and depart from the resort.