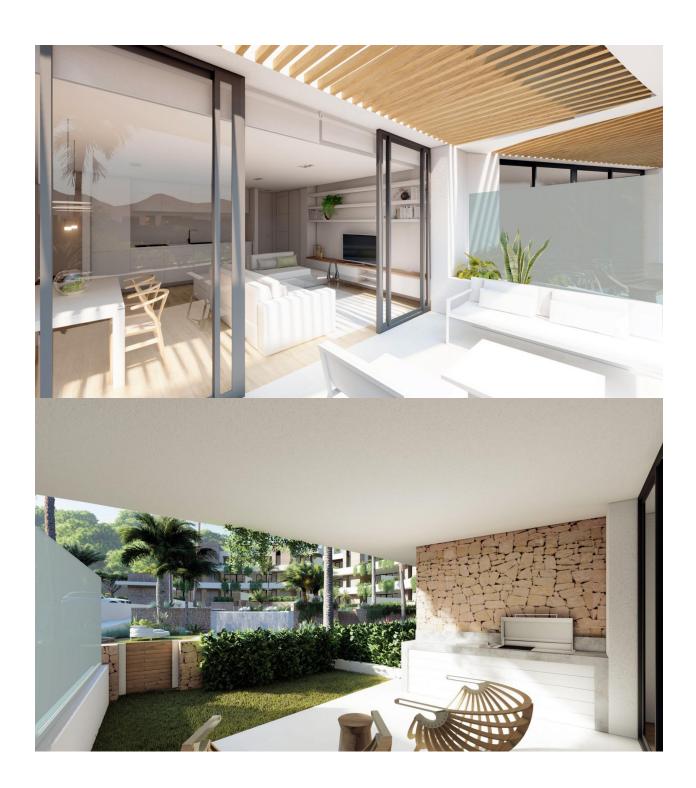

## **DESCRIPTION**

NEW BUILD RESIDENTIAL COMPLEX IN LA MANGA CLUB RESORT New Build exclusive residential of 42 apartments ideal for personal use or investment in on of the famous La Manga Club Resorts. These modern, light-filled residences afford stunning views of the Mar Menor, and their spacious terraces and the community pool let you enjoy the Mediterranean sun to the fullest. These are the last central development of new-build homes at La Manga Club, just a 5-minute walk from all the shops and restaurants. Sports rights are included and each home include a storage facility. One leaf internal doors of 210x82,5x4 cm., of MDF board, pre-lacquered in white, with horizontal slots every 50 cm. Prefabricated imbedded cabinet with sliding doors, of MDF board panelling, pre-lacquered in white. In bathrooms, tiling with porcelain stoneware, size 60 x 30 cm, set on a supporting surface of laminated plasterboard interior wall. In kitchens, tiling with porcelain stoneware tiles, size 60 x 30 cm, set on a supporting surface of laminated plasterboard interior wall. Aerothermal heating system, air conditioning and sanitary hot water. High efficiency fan coils. DOUBLE FLOW mechanically controlled ventilation. Armoured entry door block. White

## **EXTRA**

• Elevator

- clôtures
- Jard RIVER n privée

"OUR EXPERIENCE IS YOUR GUARANTEE"