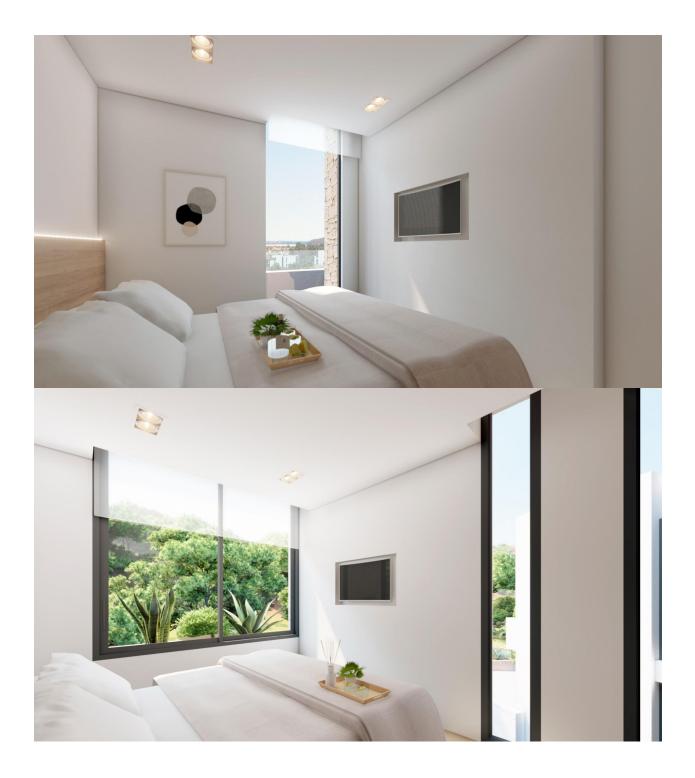

### DESCRIPTION

NEW BUILD RESIDENTIAL COMPLEX IN LA MANGA CLUB RESORT ideal for personal use or investment! New Build exclusive residential of 42 apartments, they are modern, light-filled residences with stunning views of the Mar Menor, and spacious terraces, with a lovely community pool for you to enjoy the Mediterranean sun to the fullest. These are the last central development of new-build homes at La Manga Club, just a 5minute walk from all the shops and restaurants. Sports rights are included and each home include a storage facility. This 96m2 Ground Floor apartment consist of 2 bedrooms, 2 bathrooms, open plan lounge/Kitchen/ dining area and 78m2 garden. It includes one leaf internal doors of 210x82,5x4 cm., of MDF board, pre-lacquered in white, with horizontal slots every 50 cm. Prefabricated embedded cabinet with sliding doors, of MDF board paneling, pre-lacquered in white. In bathrooms, tiling with porcelain stoneware, size 60 x 30 cm, set on a supporting surface of laminated plasterboard interior wall. In kitchens, tiling with porcelain stoneware tiles, size 60 x 30 cm, set on a supporting surface of laminated plasterboard interior wall. Aerothermal heating system, air conditioning and sanitary hot water. High efficiency fan coils.