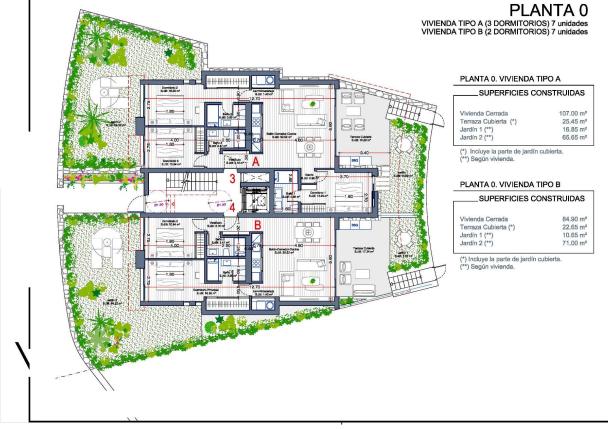

### LA MANGA DEL MAR MENOR

| INFO             |                           |
|------------------|---------------------------|
| PRIX:            | 454.000 €                 |
| TYPE:            | Appartement               |
| CITY:            | La Manga Del<br>Mar Menor |
| CHAMBRES:        | 2                         |
| Ba ENFANTS:      | 2                         |
| Built ( m2 ):    | 96                        |
| pas ( m2 ):      | 78                        |
| Terrasse ( m2 ): | 22                        |
| A ENFANTS:       | -                         |
| de plante:       | -                         |
| MESSAGE          | -                         |

### DESCRIPTION

NEW BUILD RESIDENTIAL COMPLEX IN LA MANGA CLUB RESORT ideal for personal use or investment! New Build exclusive residential of 42 apartments, they are modern, light-filled residences with stunning views of the Mar Menor, and spacious terraces, with a lovely community pool for you to enjoy the Mediterranean sun to the fullest. These are the last central development of new-build homes at La Manga Club, just a 5minute walk from all the shops and restaurants. Sports rights are included and each home include a storage facility. This 96m2 Ground Floor apartment consist of 2 bedrooms, 2 bathrooms, open plan lounge/Kitchen/ dining area and 78m2 garden. It includes one leaf internal doors of 210x82,5x4 cm., of MDF board, pre-lacquered in white, with horizontal slots every 50 cm. Prefabricated embedded cabinet with sliding doors, of MDF board paneling, pre-lacquered in white. In bathrooms, tiling with porcelain stoneware, size 60 x 30 cm, set on a supporting surface of laminated plasterboard interior wall. In kitchens, tiling with porcelain stoneware tiles, size 60 x 30 cm, set on a supporting surface of laminated plasterboard interior wall. Aerothermal heating system, air conditioning and sanitary hot water. High efficiency fan coils.