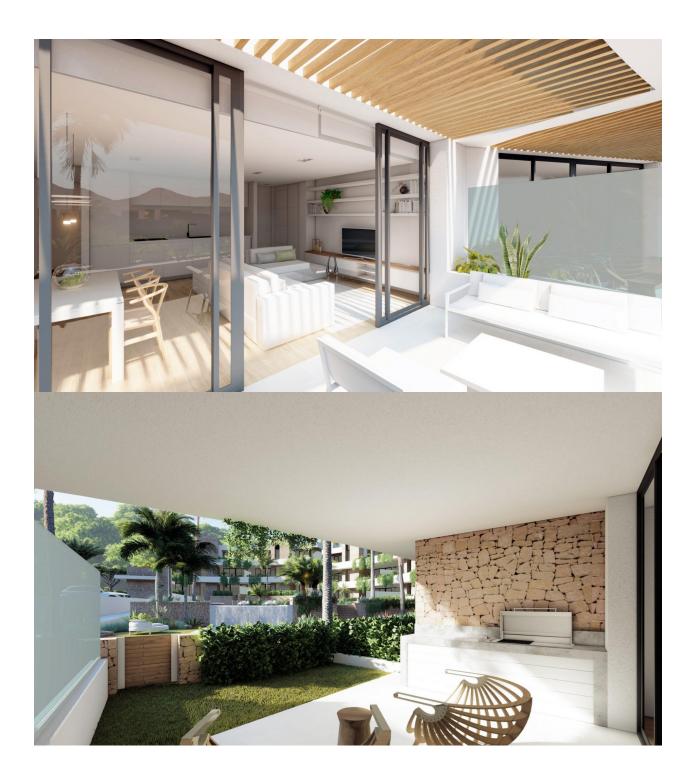

### DESCRIPTION

NEW BUILD RESIDENTIAL COMPLEX IN LA MANGA CLUB RESORT ideal for personal use or investment! New Build exclusive residential of 42 apartments, they are modern, light-filled residences with stunning views of the Mar Menor, and spacious terraces, with a lovely community pool for you to enjoy the Mediterranean sun to the fullest. These are the last central development of new-build homes at La Manga Club, just a 5minute walk from all the shops and restaurants. Sports rights are included and each home include a storage facility. This 96m2 Ground Floor apartment consist of 2 bedrooms, 2 bathrooms, open plan lounge/Kitchen/ dining area and 78m2 garden. It includes one leaf internal doors of 210x82,5x4 cm., of MDF board, pre-lacquered in white, with horizontal slots every 50 cm. Prefabricated embedded cabinet with sliding doors, of MDF board paneling, pre-lacquered in white. In bathrooms, tiling with porcelain stoneware, size 60 x 30 cm, set on a supporting surface of laminated plasterboard interior wall. In kitchens, tiling with porcelain stoneware tiles, size 60 x 30 cm, set on a supporting surface of laminated plasterboard interior wall. Aerothermal heating system, air conditioning and sanitary hot water. High efficiency fan coils.

DOUBLE FLOW mechanically controlled ventilation. Armoured entry door block. White finish. Security Class 3. Folding metallic gate for vehicle access. Manual opening one-sided metallic gate for pedestrian access. La Manga Club is one of Europe's leading sport and leisure resorts. Bordered by natural parks and unspoiled beaches, its privileged location boasts exclusive holiday and residential accommodation on the Spanish Mediterranean coast. Founded in 1972, La Manga Club is a warm, safe, and vibrant community that has long attracted families and golf lovers with its diverse and outstanding leisure offer. La Manga Club enjoys excellent air connections. The local airports of Corvera (only 50 km away) and Alicante (less than 100 km away) offer regular flights to the rest of Europe, making it easy to arrive and depart from the resort.