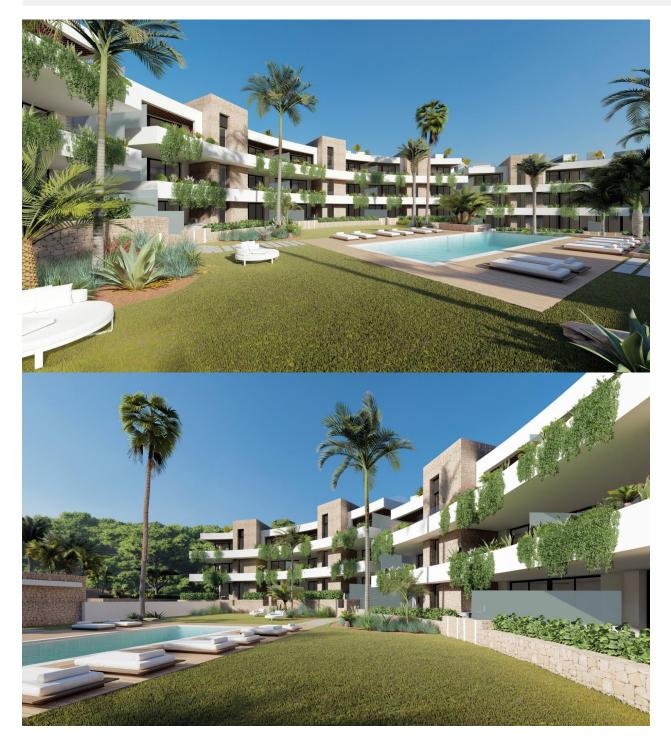

### DESCRIPTION

NEW BUILD RESIDENTIAL COMPLEX IN LA MANGA CLUB RESORT ideal for personal use or investment! New Build exclusive residential of 42 apartments, they are modern, light-filled residences with stunning views of the Mar Menor, and spacious terraces, with a lovely community pool for you to enjoy the Mediterranean sun to the fullest. These are the last central development of new-build homes at La Manga Club, just a 5minute walk from all the shops and restaurants. Sports rights are included and each home include a storage facility. This 96m2 Ground Floor apartment consist of 2 bedrooms, 2 bathrooms, open plan lounge/Kitchen/ dining area and 78m2 garden. It includes one leaf internal doors of 210x82,5x4 cm., of MDF board, pre-lacquered in white, with horizontal slots every 50 cm. Prefabricated embedded cabinet with sliding doors, of MDF board paneling, pre-lacquered in white. In bathrooms, tiling with porcelain stoneware, size 60 x 30 cm, set on a supporting surface of laminated plasterboard interior wall. In kitchens, tiling with porcelain stoneware tiles, size 60 x 30 cm, set on a supporting surface of laminated plasterboard interior wall. Aerothermal heating system, air conditioning and sanitary hot water. High efficiency fan coils.

DOUBLE FLOW mechanically controlled ventilation. Armoured entry door block. White finish. Security Class 3. Folding metallic gate for vehicle access. Manual opening one-sided metallic gate for pedestrian access. La Manga Club is one of Europe's leading sport and leisure resorts. Bordered by natural parks and unspoiled beaches, its privileged location boasts exclusive holiday and residential accommodation on the Spanish Mediterranean coast. Founded in 1972, La Manga Club is a warm, safe, and vibrant community that has long attracted families and golf lovers with its diverse and outstanding leisure offer. La Manga Club enjoys excellent air connections. The local airports of Corvera (only 50 km away) and Alicante (less than 100 km away) offer regular flights to the rest of Europe, making it easy to arrive and depart from the resort.