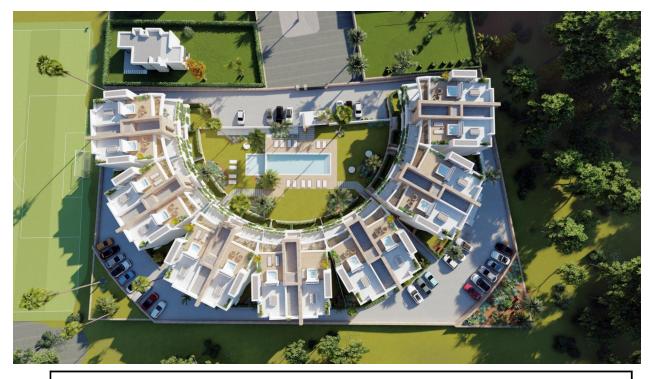

### DESCRIPTION

NEW BUILD RESIDENTIAL COMPLEX IN LA MANGA CLUB RESORT ideal for personal use or investment! New Build exclusive residential of 42 apartments, they are modern, light-filled residences with stunning views of the Mar Menor, and spacious terraces, with a lovely community pool for you to enjoy the Mediterranean sun to the fullest. These are the last central development of new-build homes at La Manga Club, just a 5minute walk from all the shops and restaurants. Sports rights are included and each home include a storage facility. This 96m2 Ground Floor apartment consist of 2 bedrooms, 2 bathrooms, open plan lounge/Kitchen/ dining area and 78m2 garden. It includes one leaf internal doors of 210x82,5x4 cm., of MDF board, pre-lacquered in white, with horizontal slots every 50 cm. Prefabricated embedded cabinet with sliding doors, of MDF board paneling, pre-lacquered in white. In bathrooms, tiling with porcelain stoneware, size 60 x 30 cm, set on a supporting surface of laminated plasterboard interior wall. In kitchens, tiling with porcelain stoneware tiles, size 60 x 30 cm, set on a supporting surface of laminated plasterboard interior wall. Aerothermal heating system, air conditioning and sanitary hot water. High efficiency fan coils.