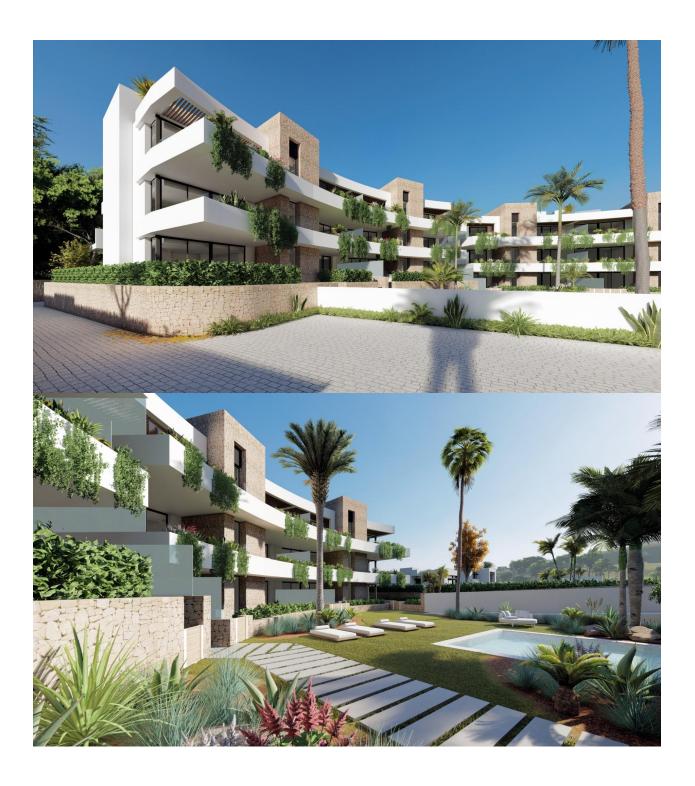

#### DESCRIPTION

REF: # 11324

NEW BUILD RESIDENTIAL COMPLEX IN LA MANGA CLUB RESORT New Build exclusive residential of 42 apartments ideal for personal use or investment in on of the famous La Manga Club Resorts. These modern, light-filled residences afford stunning views of the Mar Menor, and their spacious terraces and the community pool let you enjoy the Mediterranean sun to the fullest. These are the last central development of new-build homes at La Manga Club, just a 5-minute walk from all the shops and restaurants. Sports rights are included and each home include a storage facility. One leaf internal doors of 210x82,5x4 cm., of MDF board, pre-lacquered in white, with horizontal slots every 50 cm. Prefabricated imbedded cabinet with sliding doors, of MDF board panelling, pre-lacquered in white. In bathrooms, tiling with porcelain stoneware, size 60 x 30 cm, set on a supporting surface of laminated plasterboard interior wall. In kitchens, tiling with porcelain stoneware tiles, size 60 x 30 cm, set on a supporting surface of laminated plasterboard interior wall. Aerothermal heating system, air conditioning and sanitary hot water. High efficiency fan coils. DOUBLE FLOW

mechanically controlled ventilation. Armoured entry door block. White finish. Security Class 3. Folding metallic gate for vehicle access. Manual opening one-sided metallic gate for pedestrian access. La Manga Club is one of Europe's leading sport and leisure resorts. Bordered by natural parks and unspoilt beaches, its privileged location boasts exclusive holiday and residential accommodation on the Spanish Mediterranean coast. Founded in 1972, La Manga Club is a warm, safe, and vibrant community that has long attracted families and golf lovers with its diverse and outstanding leisure offer. La Manga Club enjoys excellent air connections. The local airports of Corvera (only 50 km away) and Alicante (less than 100 km away) offer regular flights to the rest of Europe, making it easy to arrive and depart from the resort.