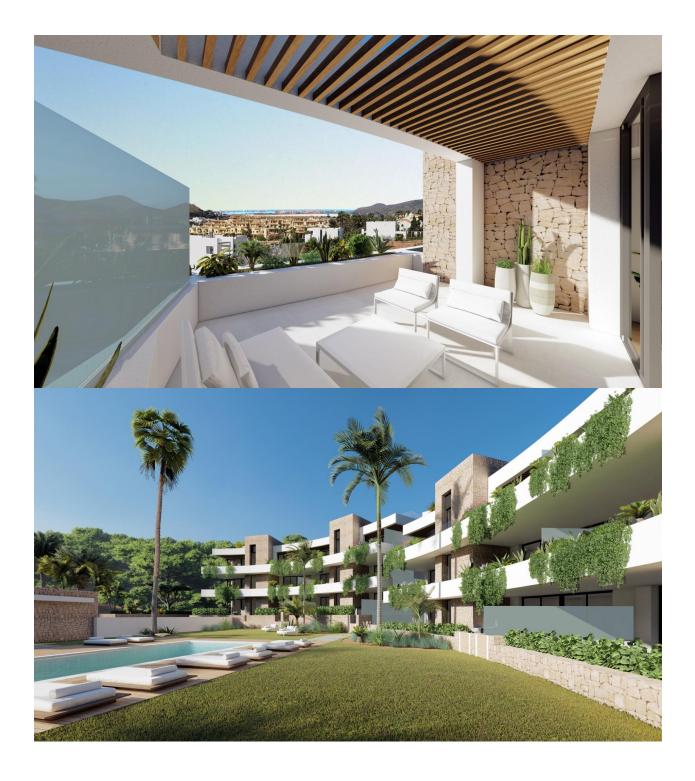

#### DESCRIPTION

REF: # 11324

NEW BUILD RESIDENTIAL COMPLEX IN LA MANGA CLUB RESORT New Build exclusive residential of 42 apartments ideal for personal use or investment in on of the famous La Manga Club Resorts. These modern, light-filled residences afford stunning views of the Mar Menor, and their spacious terraces and the community pool let you enjoy the Mediterranean sun to the fullest. These are the last central development of new-build homes at La Manga Club, just a 5-minute walk from all the shops and restaurants. Sports rights are included and each home include a storage facility. One leaf internal doors of 210x82,5x4 cm., of MDF board, pre-lacquered in white, with horizontal slots every 50 cm. Prefabricated imbedded cabinet with sliding doors, of MDF board panelling, pre-lacquered in white. In bathrooms, tiling with porcelain stoneware, size 60 x 30 cm, set on a supporting surface of laminated plasterboard interior wall. In kitchens, tiling with porcelain stoneware tiles, size 60 x 30 cm, set on a supporting surface of laminated plasterboard interior wall. Aerothermal heating system, air conditioning and sanitary hot water. High efficiency fan coils. DOUBLE FLOW

# PROPERTY GALLERY