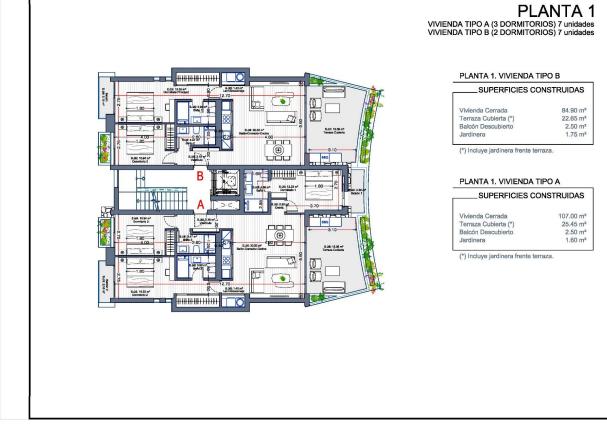

### LA MANGA DEL MAR MENOR (LA MANGA )

| INFO                |                                          |  |
|---------------------|------------------------------------------|--|
| PRIX:               | 345.000 €                                |  |
| TYPE:               | Appartement                              |  |
| CITY:               | La Manga Del Mar<br>Menor (La Manga<br>) |  |
| CHAMBRES:           | 2                                        |  |
| Ba ENFANTS:         | 2                                        |  |
| Built ( m2 ):       | 96                                       |  |
| pas ( m2 ):         | -                                        |  |
| Terrasse ( m2<br>): | 22                                       |  |
| A ENFANTS:          | -                                        |  |
| de plante:          | -                                        |  |
| MESSAGE             | -                                        |  |

#### DESCRIPTION

REF: # 11324

NEW BUILD RESIDENTIAL COMPLEX IN LA MANGA CLUB RESORT New Build exclusive residential of 42 apartments ideal for personal use or investment in on of the famous La Manga Club Resorts. These modern, light-filled residences afford stunning views of the Mar Menor, and their spacious terraces and the community pool let you enjoy the Mediterranean sun to the fullest. These are the last central development of new-build homes at La Manga Club, just a 5-minute walk from all the shops and restaurants. Sports rights are included and each home include a storage facility. One leaf internal doors of 210x82,5x4 cm., of MDF board, pre-lacquered in white, with horizontal slots every 50 cm. Prefabricated imbedded cabinet with sliding doors, of MDF board panelling, pre-lacquered in white. In bathrooms, tiling with porcelain stoneware, size 60 x 30 cm, set on a supporting surface of laminated plasterboard interior wall. In kitchens, tiling with porcelain stoneware tiles, size 60 x 30 cm, set on a supporting surface of laminated plasterboard interior wall. Aerothermal heating system, air conditioning and sanitary hot water. High efficiency fan coils. DOUBLE FLOW