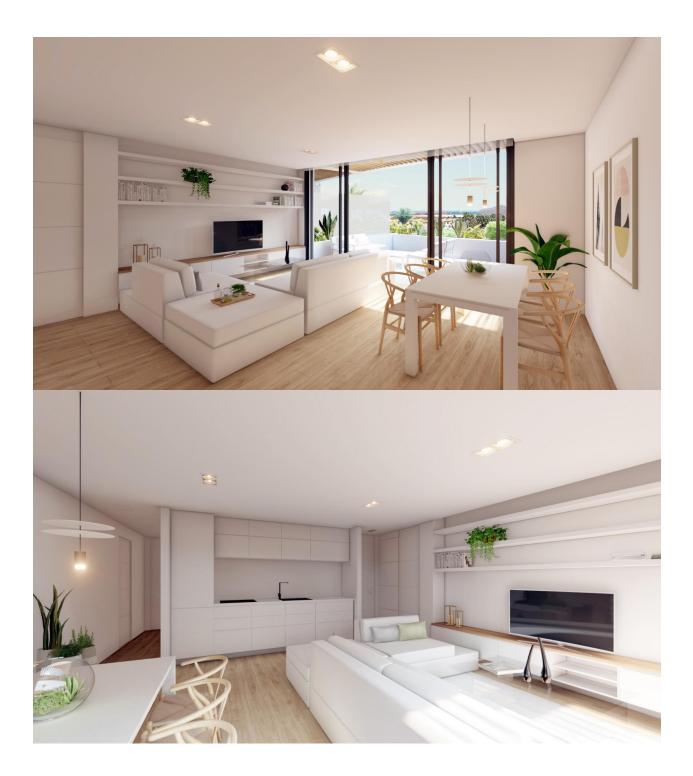

#### DESCRIPTION

REF: # 11324

NEW BUILD RESIDENTIAL COMPLEX IN LA MANGA CLUB RESORT New Build exclusive residential of 42 apartments ideal for personal use or investment in on of the famous La Manga Club Resorts. These modern, light-filled residences afford stunning views of the Mar Menor, and their spacious terraces and the community pool let you enjoy the Mediterranean sun to the fullest. These are the last central development of new-build homes at La Manga Club, just a 5-minute walk from all the shops and restaurants. Sports rights are included and each home include a storage facility. One leaf internal doors of 210x82,5x4 cm., of MDF board, pre-lacquered in white, with horizontal slots every 50 cm. Prefabricated imbedded cabinet with sliding doors, of MDF board panelling, pre-lacquered in white. In bathrooms, tiling with porcelain stoneware, size 60 x 30 cm, set on a supporting surface of laminated plasterboard interior wall. In kitchens, tiling with porcelain stoneware tiles, size 60 x 30 cm, set on a supporting surface of laminated plasterboard interior wall. Aerothermal heating system, air conditioning and sanitary hot water. High efficiency fan coils. DOUBLE FLOW