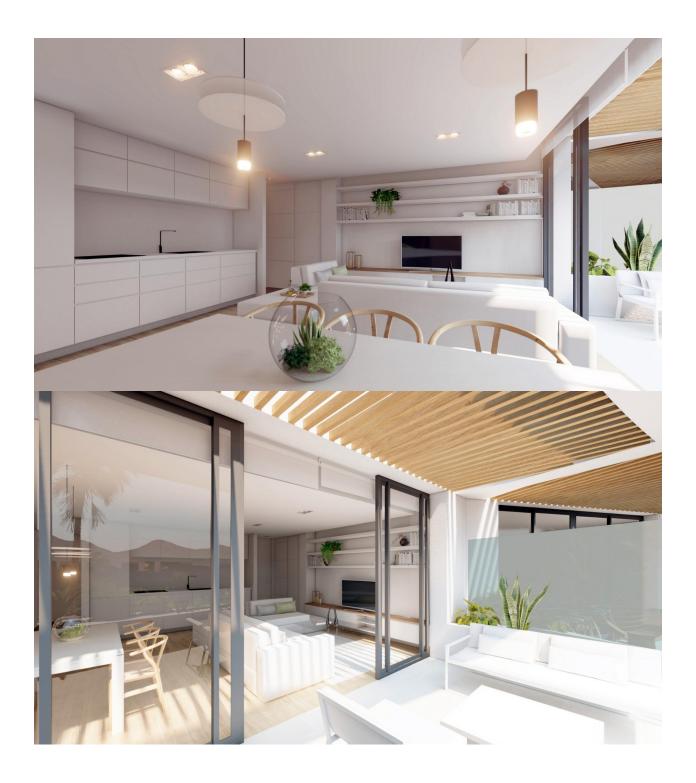

#### DESCRIPTION

REF: # 11324

NEW BUILD RESIDENTIAL COMPLEX IN LA MANGA CLUB RESORT New Build exclusive residential of 42 apartments ideal for personal use or investment in on of the famous La Manga Club Resorts. These modern, light-filled residences afford stunning views of the Mar Menor, and their spacious terraces and the community pool let you enjoy the Mediterranean sun to the fullest. These are the last central development of new-build homes at La Manga Club, just a 5-minute walk from all the shops and restaurants. Sports rights are included and each home include a storage facility. One leaf internal doors of 210x82,5x4 cm., of MDF board, pre-lacquered in white, with horizontal slots every 50 cm. Prefabricated imbedded cabinet with sliding doors, of MDF board panelling, pre-lacquered in white. In bathrooms, tiling with porcelain stoneware, size 60 x 30 cm, set on a supporting surface of laminated plasterboard interior wall. In kitchens, tiling with porcelain stoneware tiles, size 60 x 30 cm, set on a supporting surface of laminated plasterboard interior wall. Aerothermal heating system, air conditioning and sanitary hot water. High efficiency fan coils. DOUBLE FLOW