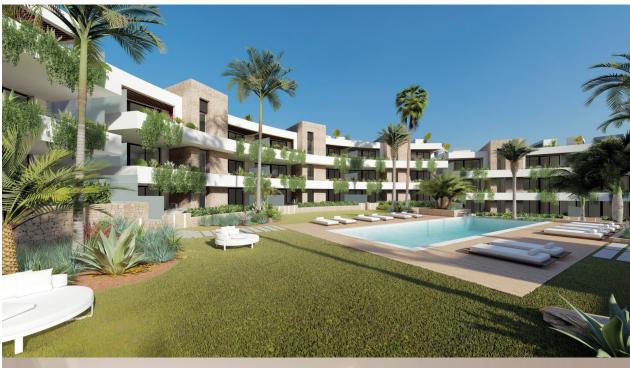

#### DESCRIPTION

REF: # 11324

NEW BUILD RESIDENTIAL COMPLEX IN LA MANGA CLUB RESORT New Build exclusive residential of 42 apartments ideal for personal use or investment in on of the famous La Manga Club Resorts. These modern, light-filled residences afford stunning views of the Mar Menor, and their spacious terraces and the community pool let you enjoy the Mediterranean sun to the fullest. These are the last central development of new-build homes at La Manga Club, just a 5-minute walk from all the shops and restaurants. Sports rights are included and each home include a storage facility. One leaf internal doors of 210x82,5x4 cm., of MDF board, pre-lacquered in white, with horizontal slots every 50 cm. Prefabricated imbedded cabinet with sliding doors, of MDF board panelling, pre-lacquered in white. In bathrooms, tiling with porcelain stoneware, size 60 x 30 cm, set on a supporting surface of laminated plasterboard interior wall. In kitchens, tiling with porcelain stoneware tiles, size 60 x 30 cm, set on a supporting surface of laminated plasterboard interior wall. Aerothermal heating system, air conditioning and sanitary hot water. High efficiency fan coils. DOUBLE FLOW

# PROPERTY GALLERY