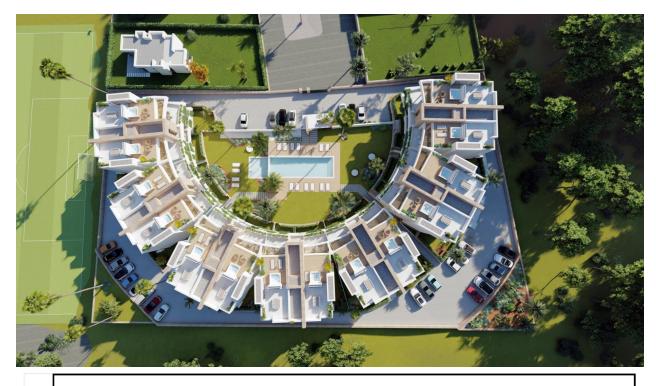

#### DESCRIPTION

REF: # 11324

NEW BUILD RESIDENTIAL COMPLEX IN LA MANGA CLUB RESORT New Build exclusive residential of 42 apartments ideal for personal use or investment in on of the famous La Manga Club Resorts. These modern, light-filled residences afford stunning views of the Mar Menor, and their spacious terraces and the community pool let you enjoy the Mediterranean sun to the fullest. These are the last central development of new-build homes at La Manga Club, just a 5-minute walk from all the shops and restaurants. Sports rights are included and each home include a storage facility. One leaf internal doors of 210x82,5x4 cm., of MDF board, pre-lacquered in white, with horizontal slots every 50 cm. Prefabricated imbedded cabinet with sliding doors, of MDF board panelling, pre-lacquered in white. In bathrooms, tiling with porcelain stoneware, size 60 x 30 cm, set on a supporting surface of laminated plasterboard interior wall. In kitchens, tiling with porcelain stoneware tiles, size 60 x 30 cm, set on a supporting surface of laminated plasterboard interior wall. Aerothermal heating system, air conditioning and sanitary hot water. High efficiency fan coils. DOUBLE FLOW

mechanically controlled ventilation. Armoured entry door block. White finish. Security Class 3. Folding metallic gate for vehicle access. Manual opening one-sided metallic gate for pedestrian access. La Manga Club is one of Europe's leading sport and leisure resorts. Bordered by natural parks and unspoilt beaches, its privileged location boasts exclusive holiday and residential accommodation on the Spanish Mediterranean coast. Founded in 1972, La Manga Club is a warm, safe, and vibrant community that has long attracted families and golf lovers with its diverse and outstanding leisure offer. La Manga Club enjoys excellent air connections. The local airports of Corvera (only 50 km away) and Alicante (less than 100 km away) offer regular flights to the rest of Europe, making it easy to arrive and depart from the resort.