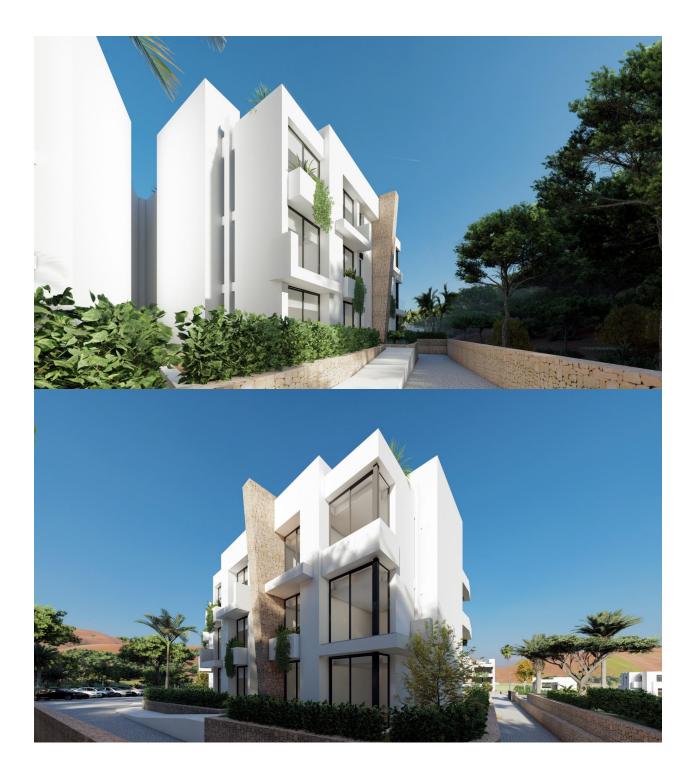

#### DESCRIPTION

REF: # 11324

NEW BUILD RESIDENTIAL COMPLEX IN LA MANGA CLUB RESORT New Build exclusive residential of 42 apartments ideal for personal use or investment in on of the famous La Manga Club Resorts. These modern, light-filled residences afford stunning views of the Mar Menor, and their spacious terraces and the community pool let you enjoy the Mediterranean sun to the fullest. These are the last central development of new-build homes at La Manga Club, just a 5-minute walk from all the shops and restaurants. Sports rights are included and each home include a storage facility. One leaf internal doors of 210x82,5x4 cm., of MDF board, pre-lacquered in white, with horizontal slots every 50 cm. Prefabricated imbedded cabinet with sliding doors, of MDF board panelling, pre-lacquered in white. In bathrooms, tiling with porcelain stoneware, size 60 x 30 cm, set on a supporting surface of laminated plasterboard interior wall. In kitchens, tiling with porcelain stoneware tiles, size 60 x 30 cm, set on a supporting surface of laminated plasterboard interior wall. Aerothermal heating system, air conditioning and sanitary hot water. High efficiency fan coils. DOUBLE FLOW

mechanically controlled ventilation. Armoured entry door block. White finish. Security Class 3. Folding metallic gate for vehicle access. Manual opening one-sided metallic gate for pedestrian access. La Manga Club is one of Europe's leading sport and leisure resorts. Bordered by natural parks and unspoilt beaches, its privileged location boasts exclusive holiday and residential accommodation on the Spanish Mediterranean coast. Founded in 1972, La Manga Club is a warm, safe, and vibrant community that has long attracted families and golf lovers with its diverse and outstanding leisure offer. La Manga Club enjoys excellent air connections. The local airports of Corvera (only 50 km away) and Alicante (less than 100 km away) offer regular flights to the rest of Europe, making it easy to arrive and depart from the resort.