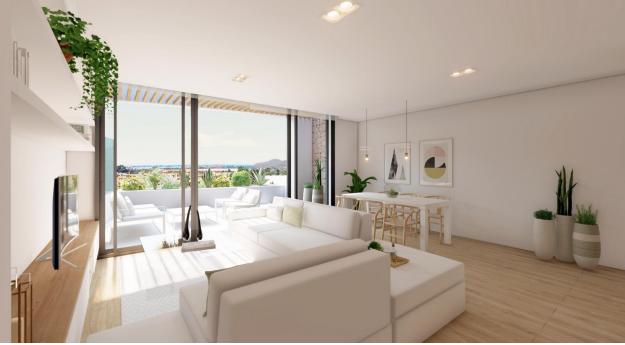

#### DESCRIPTION

REF: # 11324

NEW BUILD RESIDENTIAL COMPLEX IN LA MANGA CLUB RESORT New Build exclusive residential of 42 apartments ideal for personal use or investment in on of the famous La Manga Club Resorts. These modern, light-filled residences afford stunning views of the Mar Menor, and their spacious terraces and the community pool let you enjoy the Mediterranean sun to the fullest. These are the last central development of new-build homes at La Manga Club, just a 5-minute walk from all the shops and restaurants. Sports rights are included and each home include a storage facility. One leaf internal doors of 210x82,5x4 cm., of MDF board, pre-lacquered in white, with horizontal slots every 50 cm. Prefabricated imbedded cabinet with sliding doors, of MDF board panelling, pre-lacquered in white. In bathrooms, tiling with porcelain stoneware, size 60 x 30 cm, set on a supporting surface of laminated plasterboard interior wall. In kitchens, tiling with porcelain stoneware tiles, size 60 x 30 cm, set on a supporting surface of laminated plasterboard interior wall. Aerothermal heating system, air conditioning and sanitary hot water. High efficiency fan coils. DOUBLE FLOW

# PROPERTY GALLERY