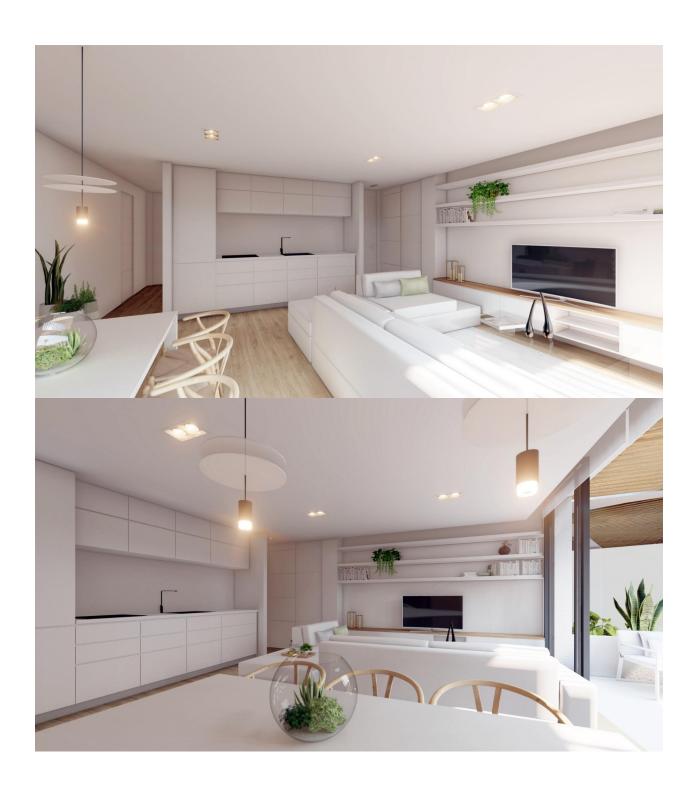

## **DESCRIPTION**

NEW BUILD RESIDENTIAL COMPLEX IN LA MANGA CLUB RESORT New Build exclusive residential of 42 apartments ideal for personal use or investment in on of the famous La Manga Club Resorts. These modern, light-filled residences afford stunning views of the Mar Menor, and their spacious terraces and the community pool let you enjoy the Mediterranean sun to the fullest. These are the last central development of new-build homes at La Manga Club, just a 5-minute walk from all the shops and restaurants. Sports rights are included and each home include a storage facility. One leaf internal doors of 210x82,5x4 cm., of MDF board, pre-lacquered in white, with horizontal slots every 50 cm. Prefabricated imbedded cabinet with sliding doors, of MDF board panelling, pre-lacquered in white. In bathrooms, tiling with porcelain stoneware, size 60 x 30 cm, set on a supporting surface of laminated plasterboard interior wall. In kitchens, tiling with porcelain stoneware tiles, size 60 x 30 cm, set on a supporting surface of laminated plasterboard interior wall. Aerothermal heating system, air conditioning and sanitary hot water. High efficiency fan coils. DOUBLE FLOW mechanically controlled ventilation. Armoured entry door block. White