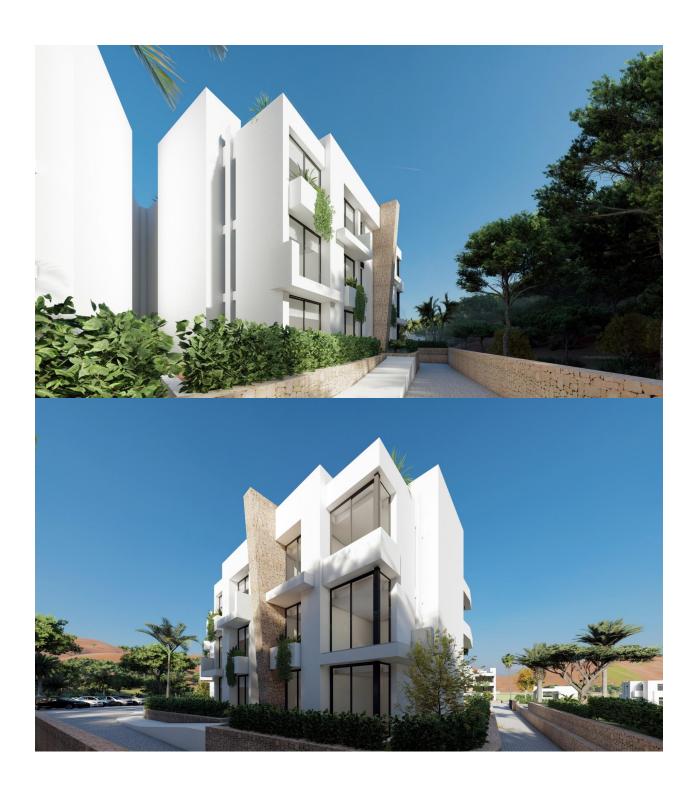

## **DESCRIPTION**

NEW BUILD RESIDENTIAL COMPLEX IN LA MANGA CLUB RESORT New Build exclusive residential of 42 apartments ideal for personal use or investment in on of the famous La Manga Club Resorts. These modern, light-filled residences afford stunning views of the Mar Menor, and their spacious terraces and the community pool let you enjoy the Mediterranean sun to the fullest. These are the last central development of new-build homes at La Manga Club, just a 5-minute walk from all the shops and restaurants. Sports rights are included and each home include a storage facility. One leaf internal doors of 210x82,5x4 cm., of MDF board, pre-lacquered in white, with horizontal slots every 50 cm. Prefabricated imbedded cabinet with sliding doors, of MDF board panelling, pre-lacquered in white. In bathrooms, tiling with porcelain stoneware, size 60 x 30 cm, set on a supporting surface of laminated plasterboard interior wall. In kitchens, tiling with porcelain stoneware tiles, size 60 x 30 cm, set on a supporting surface of laminated plasterboard interior wall. Aerothermal heating system, air conditioning and sanitary hot water. High efficiency fan coils. DOUBLE FLOW mechanically controlled ventilation. Armoured entry door block. White

finish. Security Class 3. Folding metallic gate for vehicle access. Manual opening one-sided metallic gate for pedestrian access. La Manga Club is one of Europe's leading sport and leisure resorts. Bordered by natural parks and unspoilt beaches, its privileged location boasts exclusive holiday and residential accommodation on the Spanish Mediterranean coast. Founded in 1972, La Manga Club is a warm, safe, and vibrant community that has long attracted families and golf lovers with its diverse and outstanding leisure offer. La Manga Club enjoys excellent air connections. The local airports of Corvera (only 50 km away) and Alicante (less than 100 km away) offer regular flights to the rest of Europe, making it easy to arrive and depart from the resort.