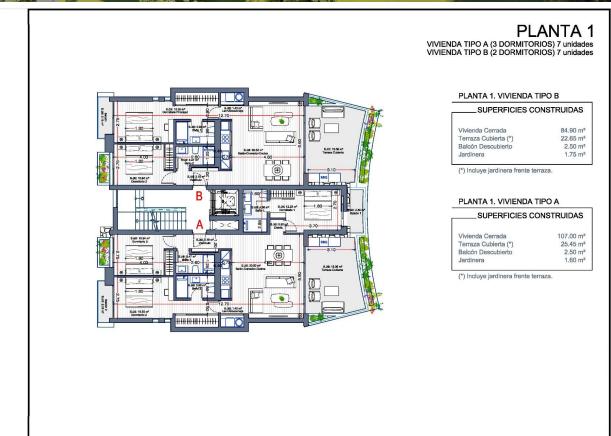

REF: # 11323 LA MANGA DEL MAR MENOR

| INFO             |                           |
|------------------|---------------------------|
| PRIX:            | 385.000 €                 |
| TYPE:            | Appartement               |
| CITY:            | La Manga Del<br>Mar Menor |
| CHAMBRES:        | 3                         |
| Ba ENFANTS:      | 2                         |
| Built ( m2 ):    | 119                       |
| pas ( m2 ):      | -                         |
| Terrasse ( m2 ): | 25                        |
| A ENFANTS:       | -                         |
| de plante:       | -                         |
| MESSAGE          | -                         |

## **DESCRIPTION**

NEW BUILD RESIDENTIAL COMPLEX IN LA MANGA CLUB RESORT New Build exclusive residential of 42 apartments ideal for personal use or investment in on of the famous La Manga Club Resorts. These modern, light-filled residences afford stunning views of the Mar Menor, and their spacious terraces and the community pool let you enjoy the Mediterranean sun to the fullest. These are the last central development of new-build homes at La Manga Club, just a 5-minute walk from all the shops and restaurants. Sports rights are included and each home include a storage facility. One leaf internal doors of 210x82,5x4 cm., of MDF board, pre-lacquered in white, with horizontal slots every 50 cm. Prefabricated imbedded cabinet with sliding doors, of MDF board panelling, pre-lacquered in white. In bathrooms, tiling with porcelain stoneware, size 60 x 30 cm, set on a supporting surface of laminated plasterboard interior wall. In kitchens, tiling with porcelain stoneware tiles, size 60 x 30 cm, set on a supporting surface of laminated plasterboard interior wall. Aerothermal heating system, air conditioning and sanitary hot water. High efficiency fan coils. DOUBLE FLOW mechanically controlled ventilation. Armoured entry door block. White