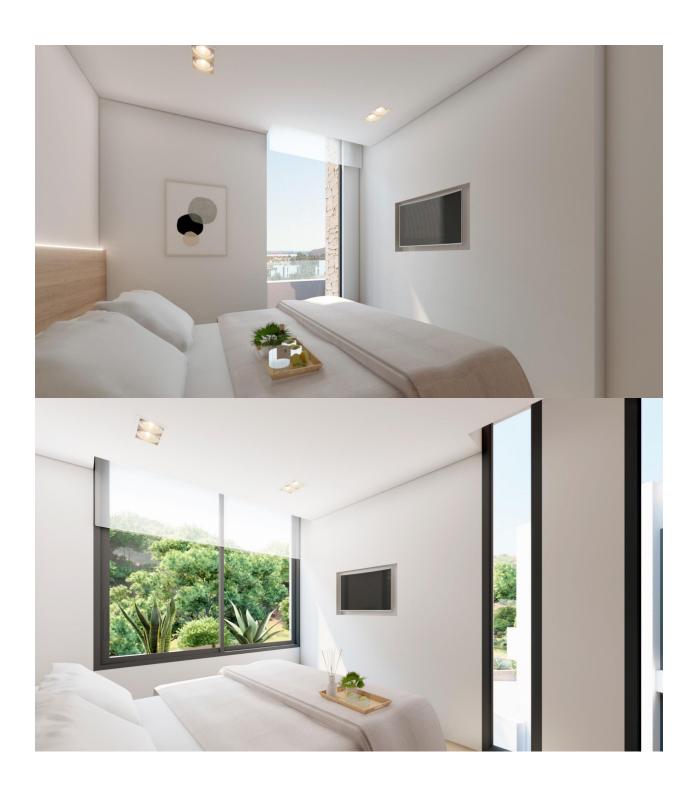

## **DESCRIPTION**

NEW BUILD RESIDENTIAL COMPLEX IN LA MANGA CLUB RESORT New Build exclusive residential of 42 apartments ideal for personal use or investment in on of the famous La Manga Club Resorts. These modern, light-filled residences afford stunning views of the Mar Menor, and their spacious terraces and the community pool let you enjoy the Mediterranean sun to the fullest. These are the last central development of new-build homes at La Manga Club, just a 5-minute walk from all the shops and restaurants. Sports rights are included and each home include a storage facility. One leaf internal doors of 210x82,5x4 cm., of MDF board, pre-lacquered in white, with horizontal slots every 50 cm. Prefabricated imbedded cabinet with sliding doors, of MDF board panelling, pre-lacquered in white. In bathrooms, tiling with porcelain stoneware, size 60 x 30 cm, set on a supporting surface of laminated plasterboard interior wall. In kitchens, tiling with porcelain stoneware tiles, size 60 x 30 cm, set on a supporting surface of laminated plasterboard interior wall. Aerothermal heating system, air conditioning and sanitary hot water. High efficiency fan coils. DOUBLE FLOW mechanically controlled ventilation. Armoured entry door block. White