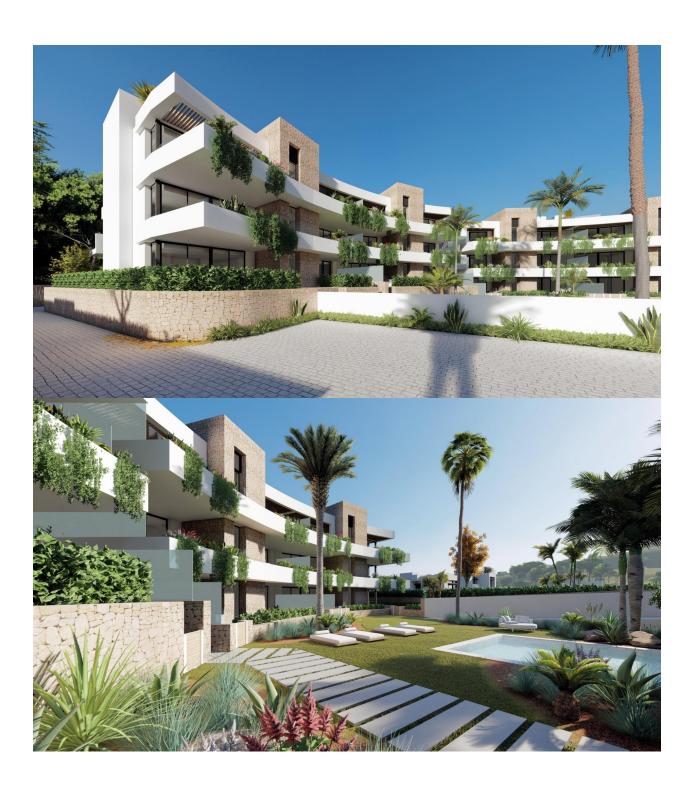

## **DESCRIPTION**

NEW BUILD RESIDENTIAL COMPLEX IN LA MANGA CLUB RESORT New Build exclusive residential of 42 apartments ideal for personal use or investment in on of the famous La Manga Club Resorts. These modern, light-filled residences afford stunning views of the Mar Menor, and their spacious terraces and the community pool let you enjoy the Mediterranean sun to the fullest. These are the last central development of new-build homes at La Manga Club, just a 5-minute walk from all the shops and restaurants. Sports rights are included and each home include a storage facility. One leaf internal doors of 210x82,5x4 cm., of MDF board, pre-lacquered in white, with horizontal slots every 50 cm. Prefabricated imbedded cabinet with sliding doors, of MDF board panelling, pre-lacquered in white. In bathrooms, tiling with porcelain stoneware, size 60 x 30 cm, set on a supporting surface of laminated plasterboard interior wall. In kitchens, tiling with porcelain stoneware tiles, size 60 x 30 cm, set on a supporting surface of laminated plasterboard interior wall. Aerothermal heating system, air conditioning and sanitary hot water. High efficiency fan coils. DOUBLE FLOW mechanically controlled ventilation. Armoured entry door block. White

finish. Security Class 3. Folding metallic gate for vehicle access. Manual opening one-sided metallic gate for pedestrian access. La Manga Club is one of Europe's leading sport and leisure resorts. Bordered by natural parks and unspoilt beaches, its privileged location boasts exclusive holiday and residential accommodation on the Spanish Mediterranean coast. Founded in 1972, La Manga Club is a warm, safe, and vibrant community that has long attracted families and golf lovers with its diverse and outstanding leisure offer. La Manga Club enjoys excellent air connections. The local airports of Corvera (only 50 km away) and Alicante (less than 100 km away) offer regular flights to the rest of Europe, making it easy to arrive and depart from the resort.