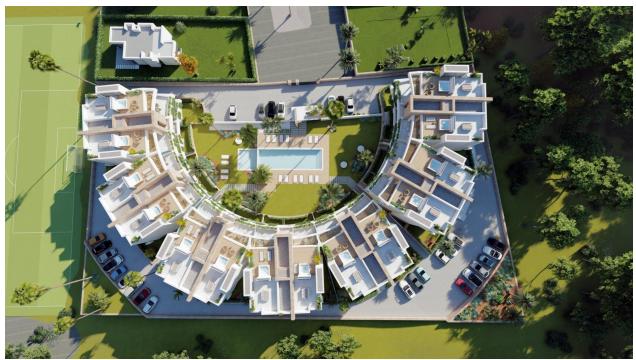

## **DESCRIPTION**

NEW BUILD RESIDENTIAL COMPLEX IN LA MANGA CLUB RESORT New Build exclusive residential of 42 apartments ideal for personal use or investment in on of the famous La Manga Club Resorts. These modern, light-filled residences afford stunning views of the Mar Menor, and their spacious terraces and the community pool let you enjoy the Mediterranean sun to the fullest. These are the last central development of new-build homes at La Manga Club, just a 5-minute walk from all the shops and restaurants. Sports rights are included and each home include a storage facility. One leaf internal doors of 210x82,5x4 cm., of MDF board, pre-lacquered in white, with horizontal slots every 50 cm. Prefabricated imbedded cabinet with sliding doors, of MDF board panelling, pre-lacquered in white. In bathrooms, tiling with porcelain stoneware, size 60 x 30 cm, set on a supporting surface of laminated plasterboard interior wall. In kitchens, tiling with porcelain stoneware tiles, size 60 x 30 cm, set on a supporting surface of laminated plasterboard interior wall. Aerothermal heating system, air conditioning and sanitary hot water. High efficiency fan coils. DOUBLE FLOW mechanically controlled ventilation. Armoured entry door block. White

finish. Security Class 3. Folding metallic gate for vehicle access. Manual opening one-sided metallic gate for pedestrian access. La Manga Club is one of Europe's leading sport and leisure resorts. Bordered by natural parks and unspoilt beaches, its privileged location boasts exclusive holiday and residential accommodation on the Spanish Mediterranean coast. Founded in 1972, La Manga Club is a warm, safe, and vibrant community that has long attracted families and golf lovers with its diverse and outstanding leisure offer. La Manga Club enjoys excellent air connections. The local airports of Corvera (only 50 km away) and Alicante (less than 100 km away) offer regular flights to the rest of Europe, making it easy to arrive and depart from the resort.