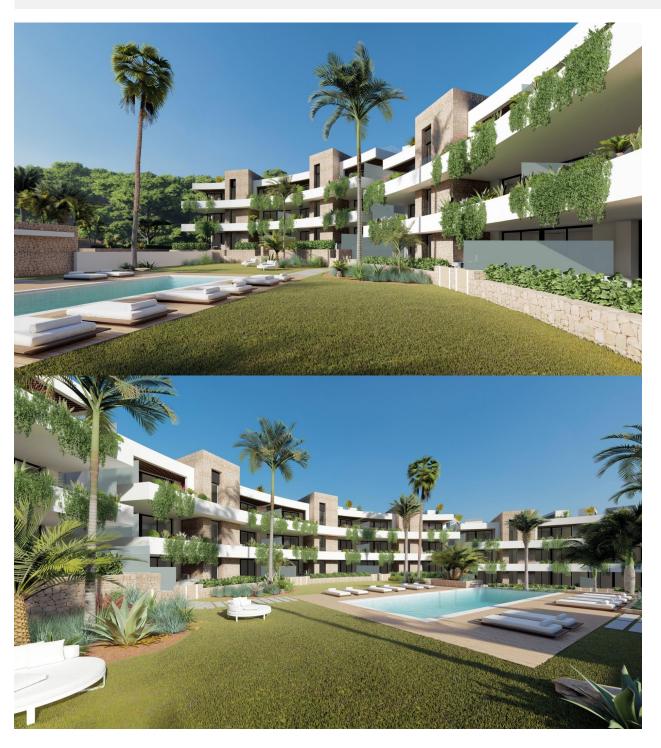

## **DESCRIPTION**

NEW BUILD RESIDENTIAL COMPLEX IN LA MANGA CLUB RESORT New Build exclusive residential of 42 apartments ideal for personal use or investment in on of the famous La Manga Club Resorts. These modern, light-filled residences afford stunning views of the Mar Menor, and their spacious terraces and the community pool let you enjoy the Mediterranean sun to the fullest. These are the last central development of new-build homes at La Manga Club, just a 5-minute walk from all the shops and restaurants. Sports rights are included and each home include a storage facility. One leaf internal doors of 210x82,5x4 cm., of MDF board, pre-lacquered in white, with horizontal slots every 50 cm. Prefabricated imbedded cabinet with sliding doors, of MDF board panelling, pre-lacquered in white. In bathrooms, tiling with porcelain stoneware, size 60 x 30 cm, set on a supporting surface of laminated plasterboard interior wall. In kitchens, tiling with porcelain stoneware tiles, size 60 x 30 cm, set on a supporting surface of laminated plasterboard interior wall. Aerothermal heating system, air conditioning and sanitary hot water. High efficiency fan coils. DOUBLE FLOW mechanically controlled ventilation. Armoured entry door block. White

finish. Security Class 3. Folding metallic gate for vehicle access. Manual opening one-sided metallic gate for pedestrian access. La Manga Club is one of Europe's leading sport and leisure resorts. Bordered by natural parks and unspoilt beaches, its privileged location boasts exclusive holiday and residential accommodation on the Spanish Mediterranean coast. Founded in 1972, La Manga Club is a warm, safe, and vibrant community that has long attracted families and golf lovers with its diverse and outstanding leisure offer. La Manga Club enjoys excellent air connections. The local airports of Corvera (only 50 km away) and Alicante (less than 100 km away) offer regular flights to the rest of Europe, making it easy to arrive and depart from the resort.