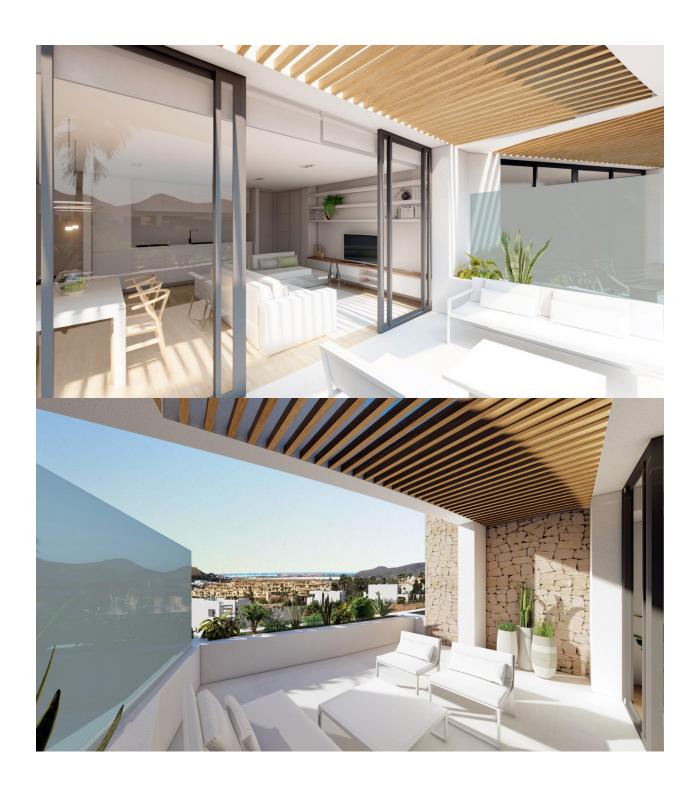

## **DESCRIPTION**

NEW BUILD RESIDENTIAL COMPLEX IN LA MANGA CLUB RESORT New Build exclusive residential of 42 apartments ideal for personal use or investment in on of the famous La Manga Club Resorts. These modern, light-filled residences afford stunning views of the Mar Menor, and their spacious terraces and the community pool let you enjoy the Mediterranean sun to the fullest. These are the last central development of new-build homes at La Manga Club, just a 5-minute walk from all the shops and restaurants. Sports rights are included and each home include a storage facility. One leaf internal doors of 210x82,5x4 cm., of MDF board, pre-lacquered in white, with horizontal slots every 50 cm. Prefabricated imbedded cabinet with sliding doors, of MDF board panelling, pre-lacquered in white. In bathrooms, tiling with porcelain stoneware, size 60 x 30 cm, set on a supporting surface of laminated plasterboard interior wall. In kitchens, tiling with porcelain stoneware tiles, size 60 x 30 cm, set on a supporting surface of laminated plasterboard interior wall. Aerothermal heating system, air conditioning and sanitary hot water. High efficiency fan coils. DOUBLE FLOW mechanically controlled ventilation. Armoured entry door block. White

finish. Security Class 3. Folding metallic gate for vehicle access. Manual opening one-sided metallic gate for pedestrian access. La Manga Club is one of Europe's leading sport and leisure resorts. Bordered by natural parks and unspoilt beaches, its privileged location boasts exclusive holiday and residential accommodation on the Spanish Mediterranean coast. Founded in 1972, La Manga Club is a warm, safe, and vibrant community that has long attracted families and golf lovers with its diverse and outstanding leisure offer. La Manga Club enjoys excellent air connections. The local airports of Corvera (only 50 km away) and Alicante (less than 100 km away) offer regular flights to the rest of Europe, making it easy to arrive and depart from the resort.