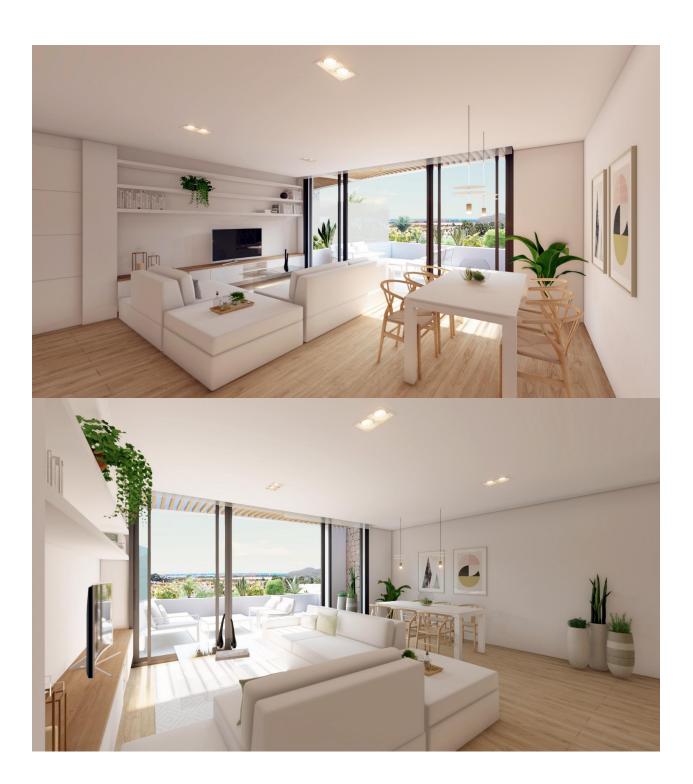

## **DESCRIPTION**

NEW BUILD RESIDENTIAL COMPLEX IN LA MANGA CLUB RESORT New Build exclusive residential of 42 apartments ideal for personal use or investment in on of the famous La Manga Club Resorts. These modern, light-filled residences afford stunning views of the Mar Menor, and their spacious terraces and the community pool let you enjoy the Mediterranean sun to the fullest. These are the last central development of new-build homes at La Manga Club, just a 5-minute walk from all the shops and restaurants. Sports rights are included and each home include a storage facility. One leaf internal doors of 210x82,5x4 cm., of MDF board, pre-lacquered in white, with horizontal slots every 50 cm. Prefabricated imbedded cabinet with sliding doors, of MDF board panelling, pre-lacquered in white. In bathrooms, tiling with porcelain stoneware, size 60 x 30 cm, set on a supporting surface of laminated plasterboard interior wall. In kitchens, tiling with porcelain stoneware tiles, size 60 x 30 cm, set on a supporting surface of laminated plasterboard interior wall. Aerothermal heating system, air conditioning and sanitary hot water. High efficiency fan coils. DOUBLE FLOW mechanically controlled ventilation. Armoured entry door block. White