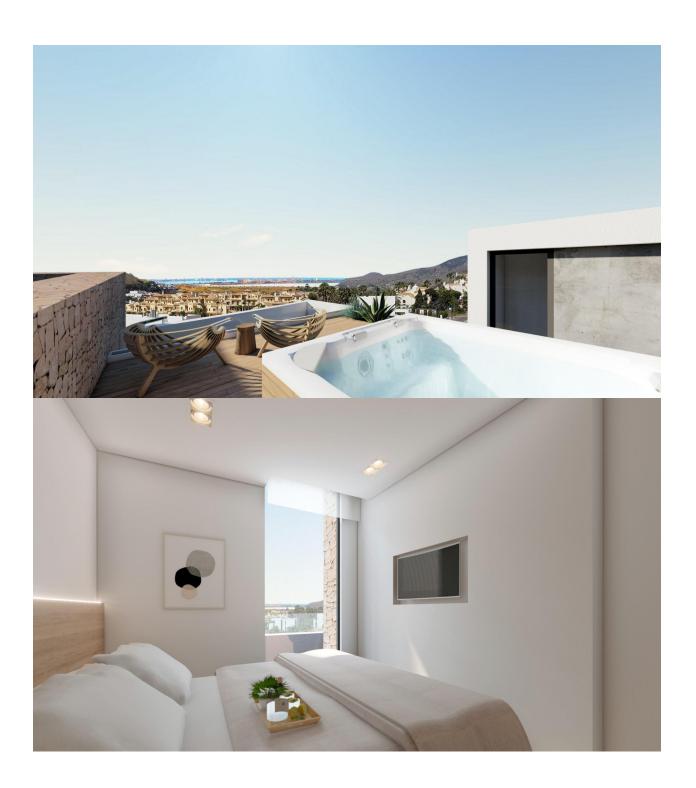

## **DESCRIPTION**

NEW BUILD RESIDENTIAL COMPLEX IN LA MANGA CLUB RESORT New Build exclusive residential of 42 apartments ideal for personal use or investment in on of the famous La Manga Club Resorts. These modern, light-filled residences afford stunning views of the Mar Menor, and their spacious terraces and the community pool let you enjoy the Mediterranean sun to the fullest. These are the last central development of new-build homes at La Manga Club, just a 5-minute walk from all the shops and restaurants. Sports rights are included and each home include a storage facility. One leaf internal doors of 210x82,5x4 cm., of MDF board, pre-lacquered in white, with horizontal slots every 50 cm. Prefabricated imbedded cabinet with sliding doors, of MDF board panelling, pre-lacquered in white. In bathrooms, tiling with porcelain stoneware, size 60 x 30 cm, set on a supporting surface of laminated plasterboard interior wall. In kitchens, tiling with porcelain stoneware tiles, size 60 x 30 cm, set on a supporting surface of laminated plasterboard interior wall. Aerothermal heating system, air conditioning and sanitary hot water. High efficiency fan coils. DOUBLE FLOW mechanically controlled ventilation. Armoured entry door block. White

finish. Security Class 3. Folding metallic gate for vehicle access. Manual opening one-sided metallic gate for pedestrian access. La Manga Club is one of Europe's leading sport and leisure resorts. Bordered by natural parks and unspoilt beaches, its privileged location boasts exclusive holiday and residential accommodation on the Spanish Mediterranean coast. Founded in 1972, La Manga Club is a warm, safe, and vibrant community that has long attracted families and golf lovers with its diverse and outstanding leisure offer. La Manga Club enjoys excellent air connections. The local airports of Corvera (only 50 km away) and Alicante (less than 100 km away) offer regular flights to the rest of Europe, making it easy to arrive and depart from the resort.