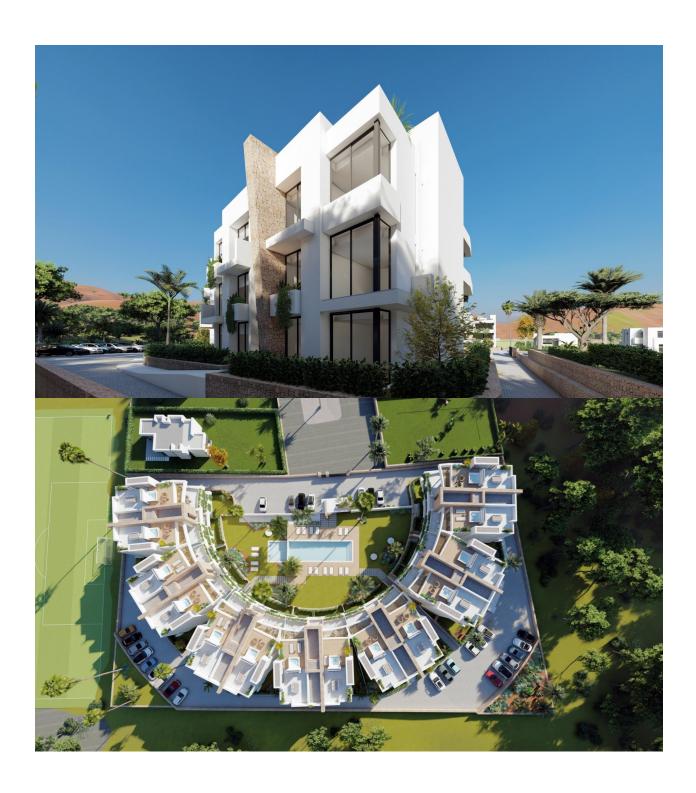

## **DESCRIPTION**

NEW BUILD RESIDENTIAL COMPLEX IN LA MANGA CLUB RESORT New Build exclusive residential of 42 apartments ideal for personal use or investment in on of the famous La Manga Club Resorts. These modern, light-filled residences afford stunning views of the Mar Menor, and their spacious terraces and the community pool let you enjoy the Mediterranean sun to the fullest. These are the last central development of new-build homes at La Manga Club, just a 5-minute walk from all the shops and restaurants. Sports rights are included and each home include a storage facility. One leaf internal doors of 210x82,5x4 cm., of MDF board, pre-lacquered in white, with horizontal slots every 50 cm. Prefabricated imbedded cabinet with sliding doors, of MDF board panelling, pre-lacquered in white. In bathrooms, tiling with porcelain stoneware, size 60 x 30 cm, set on a supporting surface of laminated plasterboard interior wall. In kitchens, tiling with porcelain stoneware tiles, size 60 x 30 cm, set on a supporting surface of laminated plasterboard interior wall. Aerothermal heating system, air conditioning and sanitary hot water. High efficiency fan coils. DOUBLE FLOW mechanically controlled ventilation. Armoured entry door block. White

finish. Security Class 3. Folding metallic gate for vehicle access. Manual opening one-sided metallic gate for pedestrian access. La Manga Club is one of Europe's leading sport and leisure resorts. Bordered by natural parks and unspoilt beaches, its privileged location boasts exclusive holiday and residential accommodation on the Spanish Mediterranean coast. Founded in 1972, La Manga Club is a warm, safe, and vibrant community that has long attracted families and golf lovers with its diverse and outstanding leisure offer. La Manga Club enjoys excellent air connections. The local airports of Corvera (only 50 km away) and Alicante (less than 100 km away) offer regular flights to the rest of Europe, making it easy to arrive and depart from the resort.