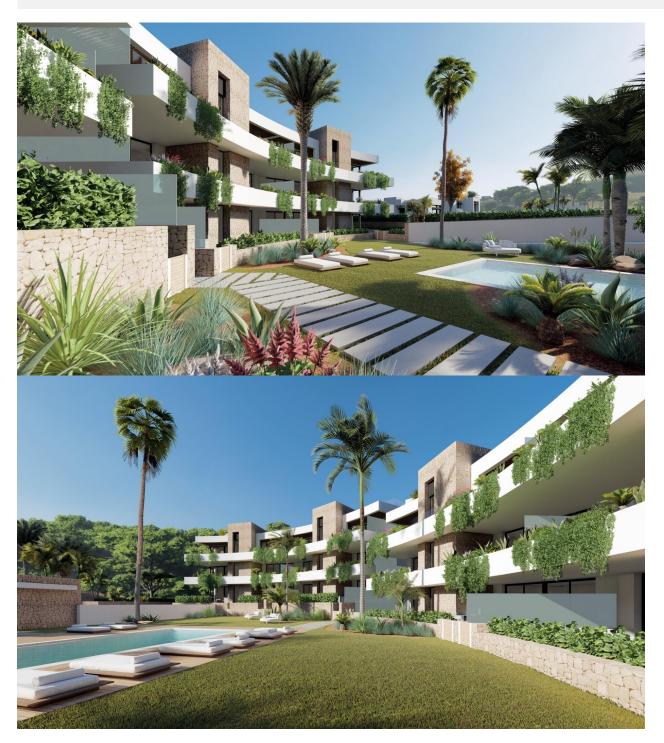

## **DESCRIPTION**

NEW BUILD RESIDENTIAL COMPLEX IN LA MANGA CLUB RESORT New Build exclusive residential of 42 apartments ideal for personal use or investment in on of the famous La Manga Club Resorts. These modern, light-filled residences afford stunning views of the Mar Menor, and their spacious terraces and the community pool let you enjoy the Mediterranean sun to the fullest. These are the last central development of new-build homes at La Manga Club, just a 5-minute walk from all the shops and restaurants. Sports rights are included and each home include a storage facility. One leaf internal doors of 210x82,5x4 cm., of MDF board, pre-lacquered in white, with horizontal slots every 50 cm. Prefabricated imbedded cabinet with sliding doors, of MDF board panelling, pre-lacquered in white. In bathrooms, tiling with porcelain stoneware, size 60 x 30 cm, set on a supporting surface of laminated plasterboard interior wall. In kitchens, tiling with porcelain stoneware tiles, size 60 x 30 cm, set on a supporting surface of laminated plasterboard interior wall. Aerothermal heating system, air conditioning and sanitary hot water. High efficiency fan coils. DOUBLE FLOW mechanically controlled ventilation. Armoured entry door block. White

finish. Security Class 3. Folding metallic gate for vehicle access. Manual opening one-sided metallic gate for pedestrian access. La Manga Club is one of Europe's leading sport and leisure resorts. Bordered by natural parks and unspoilt beaches, its privileged location boasts exclusive holiday and residential accommodation on the Spanish Mediterranean coast. Founded in 1972, La Manga Club is a warm, safe, and vibrant community that has long attracted families and golf lovers with its diverse and outstanding leisure offer. La Manga Club enjoys excellent air connections. The local airports of Corvera (only 50 km away) and Alicante (less than 100 km away) offer regular flights to the rest of Europe, making it easy to arrive and depart from the resort.