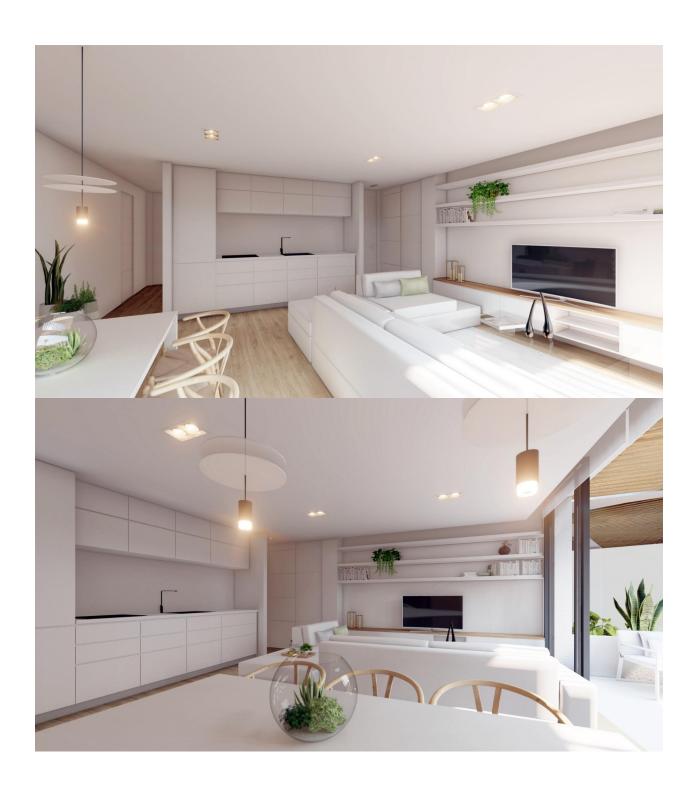

## **DESCRIPTION**

NEW BUILD RESIDENTIAL COMPLEX IN LA MANGA CLUB RESORT New Build exclusive residential of 42 apartments ideal for personal use or investment in on of the famous La Manga Club Resorts. These modern, light-filled residences afford stunning views of the Mar Menor, and their spacious terraces and the community pool let you enjoy the Mediterranean sun to the fullest. These are the last central development of new-build homes at La Manga Club, just a 5-minute walk from all the shops and restaurants. Sports rights are included and each home include a storage facility. One leaf internal doors of 210x82,5x4 cm., of MDF board, pre-lacquered in white, with horizontal slots every 50 cm. Prefabricated imbedded cabinet with sliding doors, of MDF board panelling, pre-lacquered in white. In bathrooms, tiling with porcelain stoneware, size 60 x 30 cm, set on a supporting surface of laminated plasterboard interior wall. In kitchens, tiling with porcelain stoneware tiles, size 60 x 30 cm, set on a supporting surface of laminated plasterboard interior wall. Aerothermal heating system, air conditioning and sanitary hot water. High efficiency fan coils. DOUBLE FLOW mechanically controlled ventilation. Armoured entry door block. White

finish. Security Class 3. Folding metallic gate for vehicle access. Manual opening one-sided metallic gate for pedestrian access. La Manga Club is one of Europe's leading sport and leisure resorts. Bordered by natural parks and unspoilt beaches, its privileged location boasts exclusive holiday and residential accommodation on the Spanish Mediterranean coast. Founded in 1972, La Manga Club is a warm, safe, and vibrant community that has long attracted families and golf lovers with its diverse and outstanding leisure offer. La Manga Club enjoys excellent air connections. The local airports of Corvera (only 50 km away) and Alicante (less than 100 km away) offer regular flights to the rest of Europe, making it easy to arrive and depart from the resort.