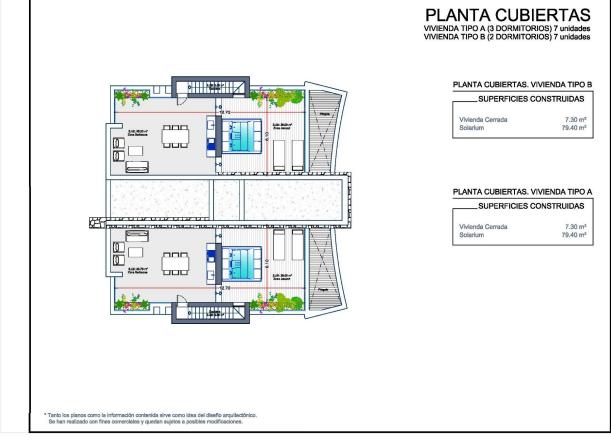

REF: # 11322 LA MANGA DEL MAR MENOR

| INFO             |                           |
|------------------|---------------------------|
| PRIX:            | 538.000 €                 |
| TYPE:            |                           |
| CITY:            | La Manga Del<br>Mar Menor |
| CHAMBRES:        | 2                         |
| Ba ENFANTS:      | 2                         |
| Built ( m2 ):    | 92                        |
| pas ( m2 ):      | -                         |
| Terrasse ( m2 ): | 101                       |
| A ENFANTS:       | -                         |
| de plante:       | -                         |
| MESSAGE          | -                         |

## **DESCRIPTION**

NEW BUILD RESIDENTIAL COMPLEX IN LA MANGA CLUB RESORT New Build exclusive residential of 42 apartments ideal for personal use or investment in on of the famous La Manga Club Resorts. These modern, light-filled residences afford stunning views of the Mar Menor, and their spacious terraces and the community pool let you enjoy the Mediterranean sun to the fullest. These are the last central development of new-build homes at La Manga Club, just a 5-minute walk from all the shops and restaurants. Sports rights are included and each home include a storage facility. One leaf internal doors of 210x82,5x4 cm., of MDF board, pre-lacquered in white, with horizontal slots every 50 cm. Prefabricated imbedded cabinet with sliding doors, of MDF board panelling, pre-lacquered in white. In bathrooms, tiling with porcelain stoneware, size 60 x 30 cm, set on a supporting surface of laminated plasterboard interior wall. In kitchens, tiling with porcelain stoneware tiles, size 60 x 30 cm, set on a supporting surface of laminated plasterboard interior wall. Aerothermal heating system, air conditioning and sanitary hot water. High efficiency fan coils. DOUBLE FLOW mechanically controlled ventilation. Armoured entry door block. White