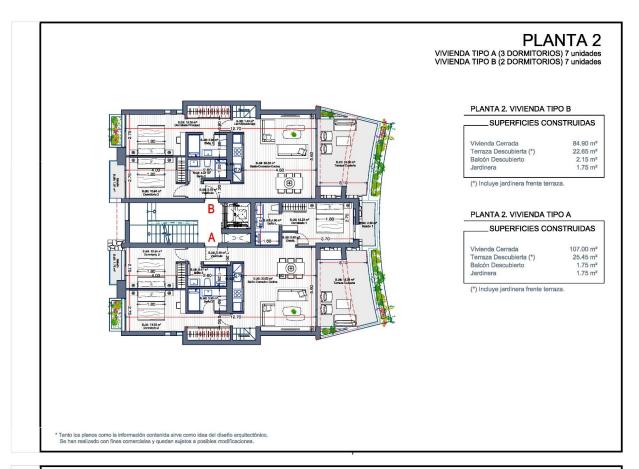

REF: # 11322 LA MANGA DEL MAR MENOR

| INFO             |                           |
|------------------|---------------------------|
| PRIX:            | 538.000 €                 |
| TYPE:            |                           |
| CITY:            | La Manga Del<br>Mar Menor |
| CHAMBRES:        | 2                         |
| Ba ENFANTS:      | 2                         |
| Built ( m2 ):    | 92                        |
| pas ( m2 ):      | -                         |
| Terrasse ( m2 ): | 101                       |
| A ENFANTS:       | -                         |
| de plante:       | -                         |
| MESSAGE          | -                         |

## **DESCRIPTION**

NEW BUILD RESIDENTIAL COMPLEX IN LA MANGA CLUB RESORT New Build exclusive residential of 42 apartments ideal for personal use or investment in on of the famous La Manga Club Resorts. These modern, light-filled residences afford stunning views of the Mar Menor, and their spacious terraces and the community pool let you enjoy the Mediterranean sun to the fullest. These are the last central development of new-build homes at La Manga Club, just a 5-minute walk from all the shops and restaurants. Sports rights are included and each home include a storage facility. One leaf internal doors of 210x82,5x4 cm., of MDF board, pre-lacquered in white, with horizontal slots every 50 cm. Prefabricated imbedded cabinet with sliding doors, of MDF board panelling, pre-lacquered in white. In bathrooms, tiling with porcelain stoneware, size 60 x 30 cm, set on a supporting surface of laminated plasterboard interior wall. In kitchens, tiling with porcelain stoneware tiles, size 60 x 30 cm, set on a supporting surface of laminated plasterboard interior wall. Aerothermal heating system, air conditioning and sanitary hot water. High efficiency fan coils. DOUBLE FLOW mechanically controlled ventilation. Armoured entry door block. White