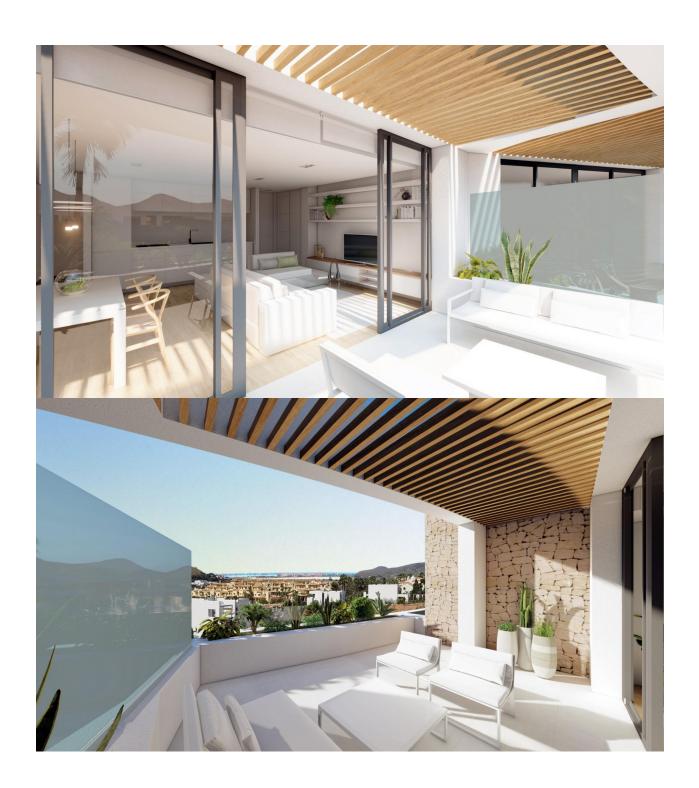

## **DESCRIPTION**

NEW BUILD RESIDENTIAL COMPLEX IN LA MANGA CLUB RESORT New Build exclusive residential of 42 apartments ideal for personal use or investment in on of the famous La Manga Club Resorts. These modern, light-filled residences afford stunning views of the Mar Menor, and their spacious terraces and the community pool let you enjoy the Mediterranean sun to the fullest. These are the last central development of new-build homes at La Manga Club, just a 5-minute walk from all the shops and restaurants. Sports rights are included and each home include a storage facility. One leaf internal doors of 210x82,5x4 cm., of MDF board, pre-lacquered in white, with horizontal slots every 50 cm. Prefabricated imbedded cabinet with sliding doors, of MDF board panelling, pre-lacquered in white. In bathrooms, tiling with porcelain stoneware, size 60 x 30 cm, set on a supporting surface of laminated plasterboard interior wall. In kitchens, tiling with porcelain stoneware tiles, size 60 x 30 cm, set on a supporting surface of laminated plasterboard interior wall. Aerothermal heating system, air conditioning and sanitary hot water. High efficiency fan coils. DOUBLE FLOW mechanically controlled ventilation. Armoured entry door block. White

finish. Security Class 3. Folding metallic gate for vehicle access. Manual opening one-sided metallic gate for pedestrian access. La Manga Club is one of Europe's leading sport and leisure resorts. Bordered by natural parks and unspoilt beaches, its privileged location boasts exclusive holiday and residential accommodation on the Spanish Mediterranean coast. Founded in 1972, La Manga Club is a warm, safe, and vibrant community that has long attracted families and golf lovers with its diverse and outstanding leisure offer. La Manga Club enjoys excellent air connections. The local airports of Corvera (only 50 km away) and Alicante (less than 100 km away) offer regular flights to the rest of Europe, making it easy to arrive and depart from the resort.

## VIEW

CLIN

• Central

- CLIMATISATION
- PARKING PAS. CAR

: 1

- JARD RIVIÈRE ET TERRASSES N
  - clôtures

• Panoramico

Ocean