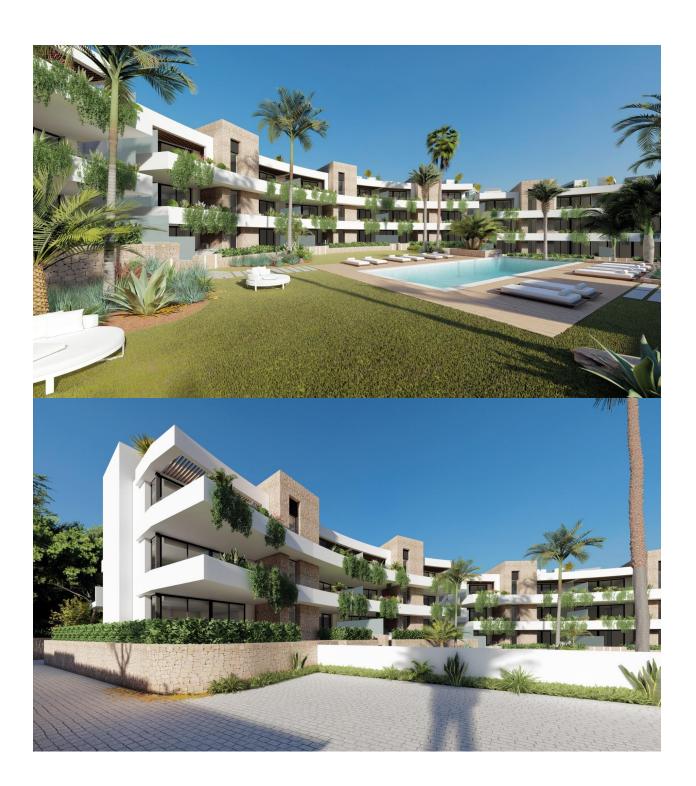

## **DESCRIPTION**

NEW BUILD RESIDENTIAL COMPLEX IN LA MANGA CLUB RESORT New Build exclusive residential of 42 apartments ideal for personal use or investment in on of the famous La Manga Club Resorts. These modern, light-filled residences afford stunning views of the Mar Menor, and their spacious terraces and the community pool let you enjoy the Mediterranean sun to the fullest. These are the last central development of new-build homes at La Manga Club, just a 5-minute walk from all the shops and restaurants. Sports rights are included and each home include a storage facility. One leaf internal doors of 210x82,5x4 cm., of MDF board, pre-lacquered in white, with horizontal slots every 50 cm. Prefabricated imbedded cabinet with sliding doors, of MDF board panelling, pre-lacquered in white. In bathrooms, tiling with porcelain stoneware, size 60 x 30 cm, set on a supporting surface of laminated plasterboard interior wall. In kitchens, tiling with porcelain stoneware tiles, size 60 x 30 cm, set on a supporting surface of laminated plasterboard interior wall. Aerothermal heating system, air conditioning and sanitary hot water. High efficiency fan coils. DOUBLE FLOW mechanically controlled ventilation. Armoured entry door block. White

finish. Security Class 3. Folding metallic gate for vehicle access. Manual opening one-sided metallic gate for pedestrian access. La Manga Club is one of Europe's leading sport and leisure resorts. Bordered by natural parks and unspoilt beaches, its privileged location boasts exclusive holiday and residential accommodation on the Spanish Mediterranean coast. Founded in 1972, La Manga Club is a warm, safe, and vibrant community that has long attracted families and golf lovers with its diverse and outstanding leisure offer. La Manga Club enjoys excellent air connections. The local airports of Corvera (only 50 km away) and Alicante (less than 100 km away) offer regular flights to the rest of Europe, making it easy to arrive and depart from the resort.