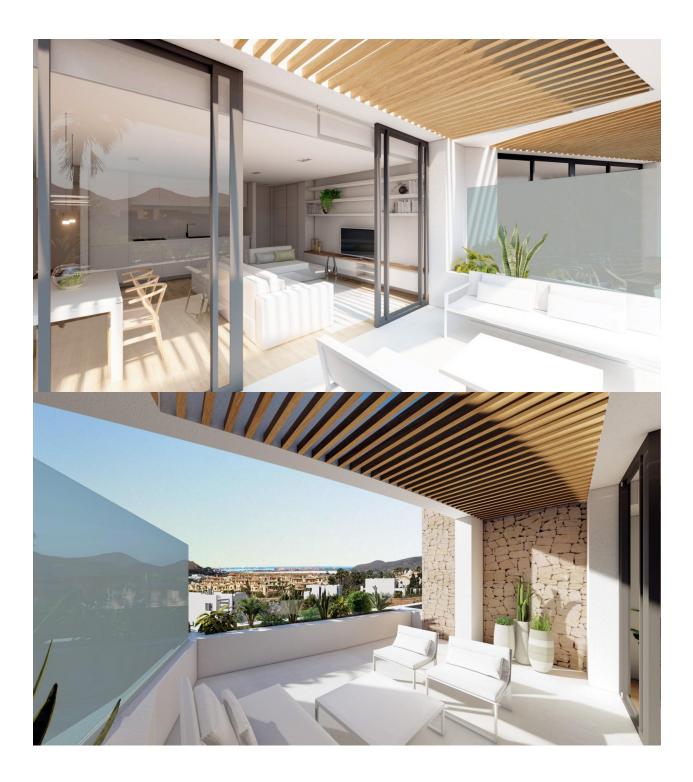

#### DESCRIPTION

NEW BUILD RESIDENTIAL COMPLEX IN LA MANGA CLUB RESORT New Build exclusive residential of 42 apartments ideal for personal use or investment in on of the famous La Manga Club Resorts. These modern, light-filled residences afford stunning views of the Mar Menor, and their spacious terraces and the community pool let you enjoy the Mediterranean sun to the fullest. These are the last central development of new-build homes at La Manga Club, just a 5-minute walk from all the shops and restaurants. Sports rights are included and each home include a storage facility. One leaf internal doors of 210x82,5x4 cm., of MDF board, pre-lacquered in white, with horizontal slots every 50 cm. Prefabricated imbedded cabinet with sliding doors, of MDF board panelling, pre-lacquered in white. In bathrooms, tiling with porcelain stoneware, size 60 x 30 cm, set on a supporting surface of laminated plasterboard interior wall. In kitchens, tiling with porcelain stoneware tiles, size 60 x 30 cm, set on a supporting surface of laminated plasterboard interior wall. Aerothermal heating system, air conditioning and sanitary hot water. High efficiency fan coils. DOUBLE FLOW mechanically controlled ventilation. Armoured entry door block. White

finish. Security Class 3. Folding metallic gate for vehicle access. Manual opening one-sided metallic gate for pedestrian access. La Manga Club is one of Europe's leading sport and leisure resorts. Bordered by natural parks and unspoilt beaches, its privileged location boasts exclusive holiday and residential accommodation on the Spanish Mediterranean coast. Founded in 1972, La Manga Club is a warm, safe, and vibrant community that has long attracted families and golf lovers with its diverse and outstanding leisure offer. La Manga Club enjoys excellent air connections. The local airports of Corvera (only 50 km away) and Alicante (less than 100 km away) offer regular flights to the rest of Europe, making it easy to arrive and depart from the resort.

## VIEW

- Panoramico
- Ocean