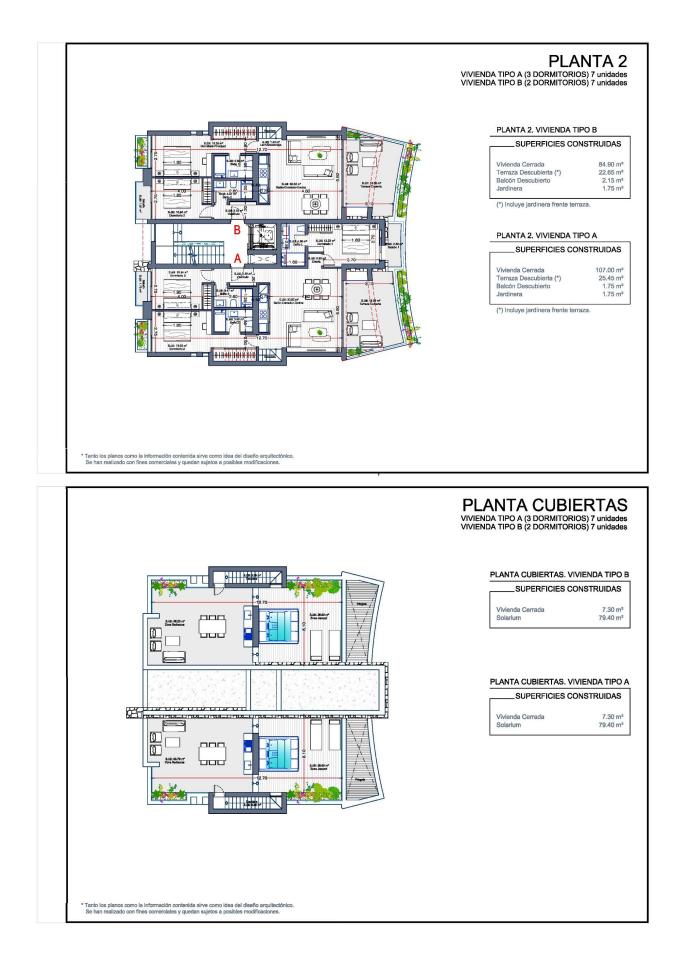

#### LA MANGA CLUB

| INFO             |                  |
|------------------|------------------|
| PRIX:            | 670.000 €        |
| TYPE:            |                  |
| CITY:            | La Manga<br>Club |
| CHAMBRES:        | 3                |
| Ba ENFANTS:      | 2                |
| Built ( m2 ):    | 114              |
| pas ( m2 ):      | -                |
| Terrasse ( m2 ): | 104              |
| A ENFANTS:       | -                |
| de plante:       | -                |
| MESSAGE          | -                |

#### DESCRIPTION

NEW BUILD RESIDENTIAL COMPLEX IN LA MANGA CLUB RESORT New Build exclusive residential of 42 apartments ideal for personal use or investment in on of the famous La Manga Club Resorts. These modern, light-filled residences afford stunning views of the Mar Menor, and their spacious terraces and the community pool let you enjoy the Mediterranean sun to the fullest. These are the last central development of new-build homes at La Manga Club, just a 5-minute walk from all the shops and restaurants. Sports rights are included and each home include a storage facility. One leaf internal doors of 210x82,5x4 cm., of MDF board, pre-lacquered in white, with horizontal slots every 50 cm. Prefabricated imbedded cabinet with sliding doors, of MDF board panelling, pre-lacquered in white. In bathrooms, tiling with porcelain stoneware, size 60 x 30 cm, set on a supporting surface of laminated plasterboard interior wall. In kitchens, tiling with porcelain stoneware tiles, size 60 x 30 cm, set on a supporting surface of laminated plasterboard interior wall. Aerothermal heating system, air conditioning and sanitary hot water. High efficiency fan coils. DOUBLE FLOW mechanically controlled ventilation. Armoured entry door block. White