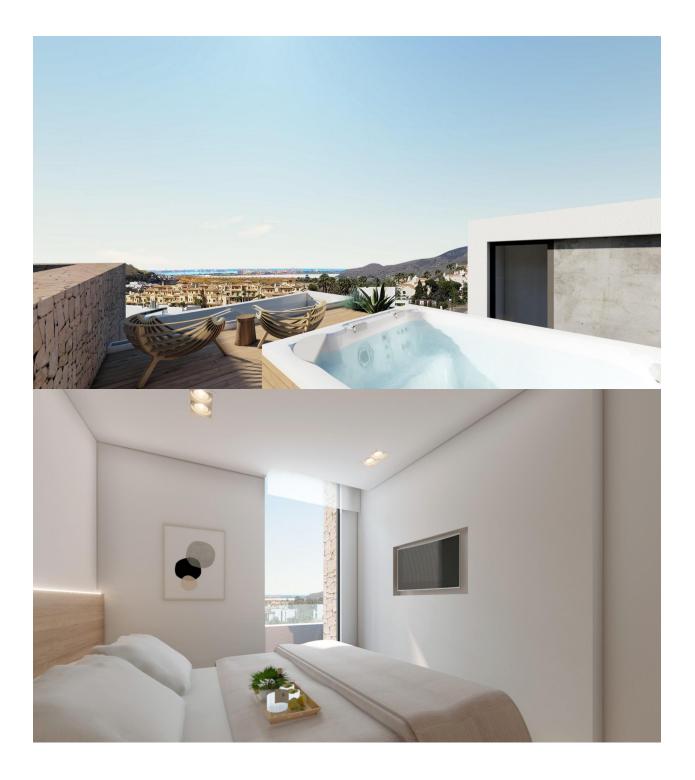

#### DESCRIPTION

NEW BUILD RESIDENTIAL COMPLEX IN LA MANGA CLUB RESORT New Build exclusive residential of 42 apartments ideal for personal use or investment in on of the famous La Manga Club Resorts. These modern, light-filled residences afford stunning views of the Mar Menor, and their spacious terraces and the community pool let you enjoy the Mediterranean sun to the fullest. These are the last central development of new-build homes at La Manga Club, just a 5-minute walk from all the shops and restaurants. Sports rights are included and each home include a storage facility. One leaf internal doors of 210x82,5x4 cm., of MDF board, pre-lacquered in white, with horizontal slots every 50 cm. Prefabricated imbedded cabinet with sliding doors, of MDF board panelling, pre-lacquered in white. In bathrooms, tiling with porcelain stoneware, size 60 x 30 cm, set on a supporting surface of laminated plasterboard interior wall. In kitchens, tiling with porcelain stoneware tiles, size 60 x 30 cm, set on a supporting surface of laminated plasterboard interior wall. Aerothermal heating system, air conditioning and sanitary hot water. High efficiency fan coils. DOUBLE FLOW mechanically controlled ventilation. Armoured entry door block. White

finish. Security Class 3. Folding metallic gate for vehicle access. Manual opening one-sided metallic gate for pedestrian access. La Manga Club is one of Europe's leading sport and leisure resorts. Bordered by natural parks and unspoilt beaches, its privileged location boasts exclusive holiday and residential accommodation on the Spanish Mediterranean coast. Founded in 1972, La Manga Club is a warm, safe, and vibrant community that has long attracted families and golf lovers with its diverse and outstanding leisure offer. La Manga Club enjoys excellent air connections. The local airports of Corvera (only 50 km away) and Alicante (less than 100 km away) offer regular flights to the rest of Europe, making it easy to arrive and depart from the resort.

## VIEW

- Panoramico
- Ocean