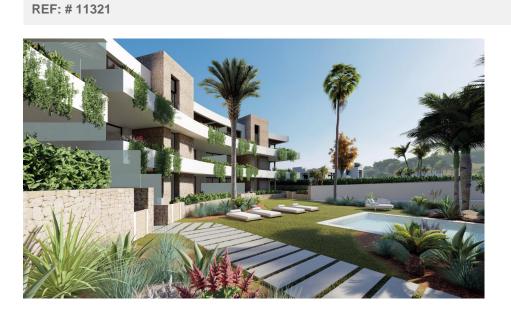

#### DESCRIPTION

NEW BUILD RESIDENTIAL COMPLEX IN LA MANGA CLUB RESORT New Build exclusive residential of 42 apartments ideal for personal use or investment in on of the famous La Manga Club Resorts. These modern, light-filled residences afford stunning views of the Mar Menor, and their spacious terraces and the community pool let you enjoy the Mediterranean sun to the fullest. These are the last central development of new-build homes at La Manga Club, just a 5-minute walk from all the shops and restaurants. Sports rights are included and each home include a storage facility. One leaf internal doors of 210x82,5x4 cm., of MDF board, pre-lacquered in white, with horizontal slots every 50 cm. Prefabricated imbedded cabinet with sliding doors, of MDF board panelling, pre-lacquered in white. In bathrooms, tiling with porcelain stoneware, size 60 x 30 cm, set on a supporting surface of laminated plasterboard interior wall. In kitchens, tiling with porcelain stoneware tiles, size 60 x 30 cm, set on a supporting surface of laminated plasterboard interior wall. Aerothermal heating system, air conditioning and sanitary hot water. High efficiency fan coils. DOUBLE FLOW mechanically controlled ventilation. Armoured entry door block. White

finish. Security Class 3. Folding metallic gate for vehicle access. Manual opening one-sided metallic gate for pedestrian access. La Manga Club is one of Europe's leading sport and leisure resorts. Bordered by natural parks and unspoilt beaches, its privileged location boasts exclusive holiday and residential accommodation on the Spanish Mediterranean coast. Founded in 1972, La Manga Club is a warm, safe, and vibrant community that has long attracted families and golf lovers with its diverse and outstanding leisure offer. La Manga Club enjoys excellent air connections. The local airports of Corvera (only 50 km away) and Alicante (less than 100 km away) offer regular flights to the rest of Europe, making it easy to arrive and depart from the resort.