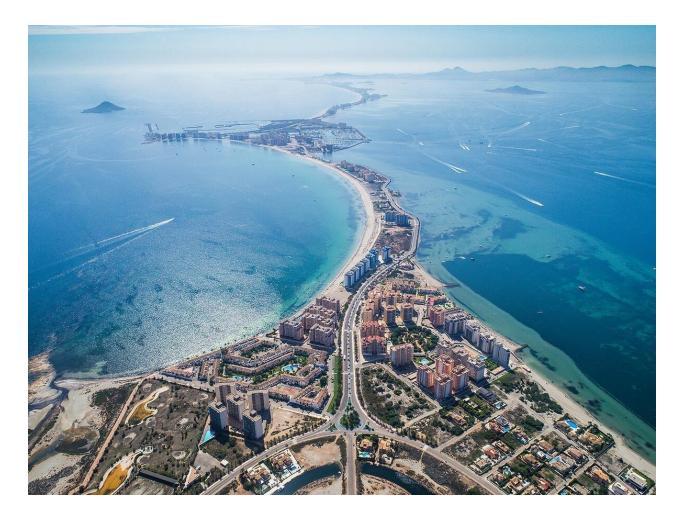

### DESCRIPTION

NEW BUILD SEMI-DETACHED VILLAS IN ROLDAN New Build 3 bedroom villas with parking to the front, feature stone walling, rear private swimming pool, large roof solarium and a storage room in Roldan, Torre-Pacheco. The villas are designed on one level with elevated ceiling to the kitchen area, each villa boasts wrap around terrace / sun zones on the ground floor and a large private solarium on the first floor to enjoy hours of sunshine, all year round. 3 bedrooms (master bedroom en-suite) and separate family bathroom... designed with a contemporary 'eco' style and open plan concept, comprising a fitted kitchen and lounge-dining room, a storage room to the front and a private summer patio area. The villas are equipped with a rear private swimming pool with outdoor shower, solarium, terrace areas, fully fitted kitchen and bathrooms with led mirror, lined wardrobes with drawers, interior/exterior lighting, pre installed air-conditioning. Feature angled walls and stone cladding to the front and stairwell, really makes this villa pop with style. The development is located in a residential area of Roldan, surrounded by services, parks, sports facilities, two Golf Courses and only 12 minutes from the stunning beaches of the Mediterranean and the Mar Menor. A select signature style development – just 20 one level contemporary villas – All enjoying generous plot sizes, with private swimming pool and roof solarium. Roldan itself is a traditional town with all the local amenities you will need including Supermarkets, Restaurants, Bars, Health Clinic, Pharmacy, Police Station, Petrol Station, Mechanics, Dentists, Doctors and more. The nearby golf resorts of La Torre, [amp;] Terrazas are easily accessible, Corvera Airport is 15 minutes away [amp;] the beaches of the Mar Menor just 20 minutes drive.