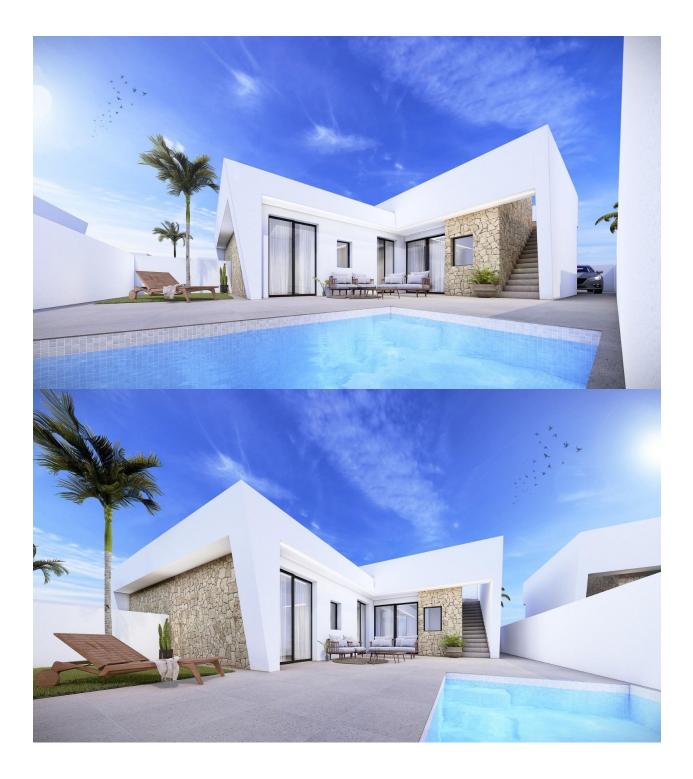

### DESCRIPTION

NEW BUILD SEMI-DETACHED VILLAS IN ROLDAN New Build 3 bedroom villas with parking to the front, feature stone walling, rear private swimming pool, large roof solarium and a storage room in Roldan, Torre-Pacheco. The villas are designed on one level with elevated ceiling to the kitchen area, each villa boasts wrap around terrace / sun zones on the ground floor and a large private solarium on the first floor to enjoy hours of sunshine, all year round. 3 bedrooms (master bedroom en-suite) and separate family bathroom... designed with a contemporary 'eco' style and open plan concept, comprising a fitted kitchen and lounge-dining room, a storage room to the front and a private summer patio area. The villas are equipped with a rear private swimming pool with outdoor shower, solarium, terrace areas, fully fitted kitchen and bathrooms with led mirror, lined wardrobes with drawers, interior/exterior lighting, pre installed air-conditioning. Feature angled walls and stone cladding to the front and stairwell, really makes this villa pop with style. The development is located in a residential area of Roldan, surrounded by services, parks, sports facilities, two Golf Courses and only 12 minutes from the stunning beaches of the Mediterranean and the Mar Menor. A select signature style development – just 20 one level contemporary villas – All enjoying generous plot sizes, with private swimming pool and roof solarium. Roldan itself is a traditional town with all the local amenities you will need including Supermarkets, Restaurants, Bars, Health Clinic, Pharmacy, Police Station, Petrol Station, Mechanics, Dentists, Doctors and more. The nearby golf resorts of La Torre, [amp;] Terrazas are easily accessible, Corvera Airport is 15 minutes away [amp;] the beaches of the Mar Menor just 20 minutes drive.