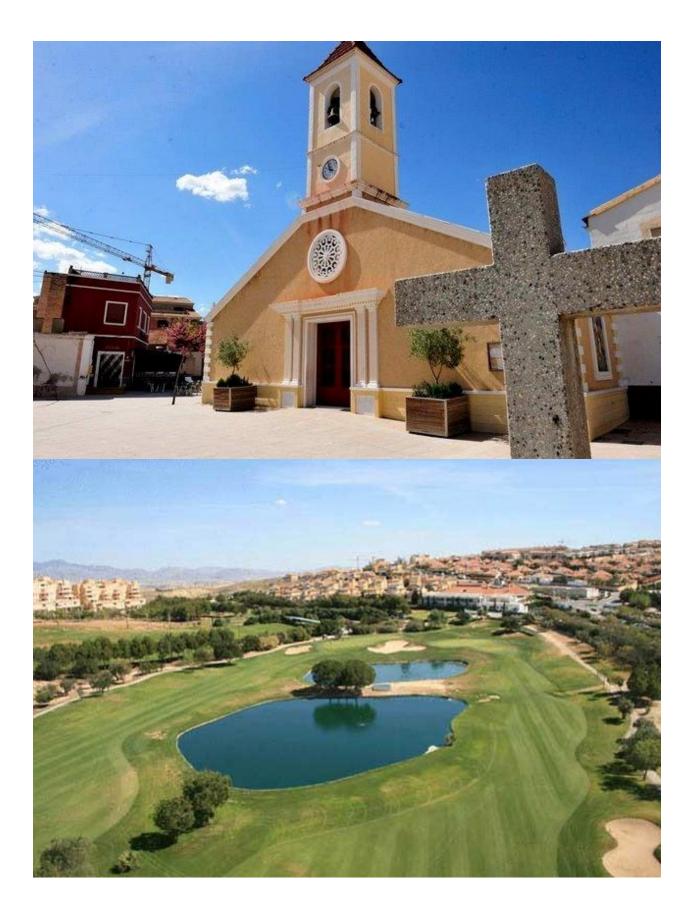

### DESCRIPTION

NEW BUILD SEMI-DETACHED VILLAS IN ROLDAN New Build 3 bedroom villas with parking to the front, feature stone walling, rear private swimming pool, large roof solarium and a storage room in Roldan, Torre-Pacheco. The villas are designed on one level with elevated ceiling to the kitchen area, each villa boasts wrap around terrace / sun zones on the ground floor and a large private solarium on the first floor to enjoy hours of sunshine, all year round. 3 bedrooms (master bedroom en-suite) and separate family bathroom... designed with a contemporary 'eco' style and open plan concept, comprising a fitted kitchen and lounge-dining room, a storage room to the front and a private summer patio area. The villas are equipped with a rear private swimming pool with outdoor shower, solarium, terrace areas, fully fitted kitchen and bathrooms with led mirror, lined wardrobes with drawers, interior/exterior lighting, pre installed air-conditioning. Feature angled walls and stone cladding to the front and stairwell, really makes this villa pop with style. The development is located in a residential area of Roldan, surrounded by services, parks, sports facilities, two Golf Courses and only 12 minutes from the stunning beaches of the Mediterranean and the Mar Menor. A select signature style development – just 20 one level contemporary villas – All enjoying generous plot sizes, with private swimming pool and roof solarium. Roldan itself is a traditional town with all the local amenities you will need including Supermarkets, Restaurants, Bars, Health Clinic, Pharmacy, Police Station, Petrol Station, Mechanics, Dentists, Doctors and more. The nearby golf resorts of La Torre, [amp;] Terrazas are easily accessible, Corvera Airport is 15 minutes away [amp;] the beaches of the Mar Menor just 20 minutes drive.