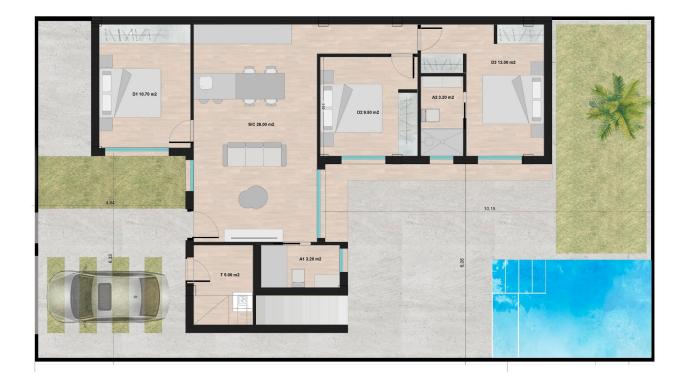

### DESCRIPTION

NEW BUILD SEMI-DETACHED VILLAS IN ROLDAN New Build 3 bedroom villas with parking to the front, feature stone walling, rear private swimming pool, large roof solarium and a storage room in Roldan, Torre-Pacheco. The villas are designed on one level with elevated ceiling to the kitchen area, each villa boasts wrap around terrace / sun zones on the ground floor and a large private solarium on the first floor to enjoy hours of sunshine, all year round. 3 bedrooms (master bedroom en-suite) and separate family bathroom... designed with a contemporary 'eco' style and open plan concept, comprising a fitted kitchen and lounge-dining room, a storage room to the front and a private summer patio area. The villas are equipped with a rear private swimming pool with outdoor shower, solarium, terrace areas, fully fitted kitchen and bathrooms with led mirror, lined wardrobes with drawers, interior/exterior lighting, pre installed air-conditioning. Feature angled walls and stone cladding to the front and stairwell, really makes this villa pop with style. The development is located in a residential area of Roldan, surrounded by services, parks, sports facilities, two Golf Courses and only 12 minutes from the stunning beaches of the Mediterranean and the Mar Menor. A select signature style development – just 20 one level contemporary villas – All enjoying generous plot sizes, with private swimming pool and roof solarium. Roldan itself is a traditional town with all the local amenities you will need including Supermarkets, Restaurants, Bars, Health Clinic, Pharmacy, Police Station, Petrol Station, Mechanics, Dentists, Doctors and more. The nearby golf resorts of La Torre, [amp;] Terrazas are easily accessible, Corvera Airport is 15 minutes away [amp;] the beaches of the Mar Menor just 20 minutes drive.