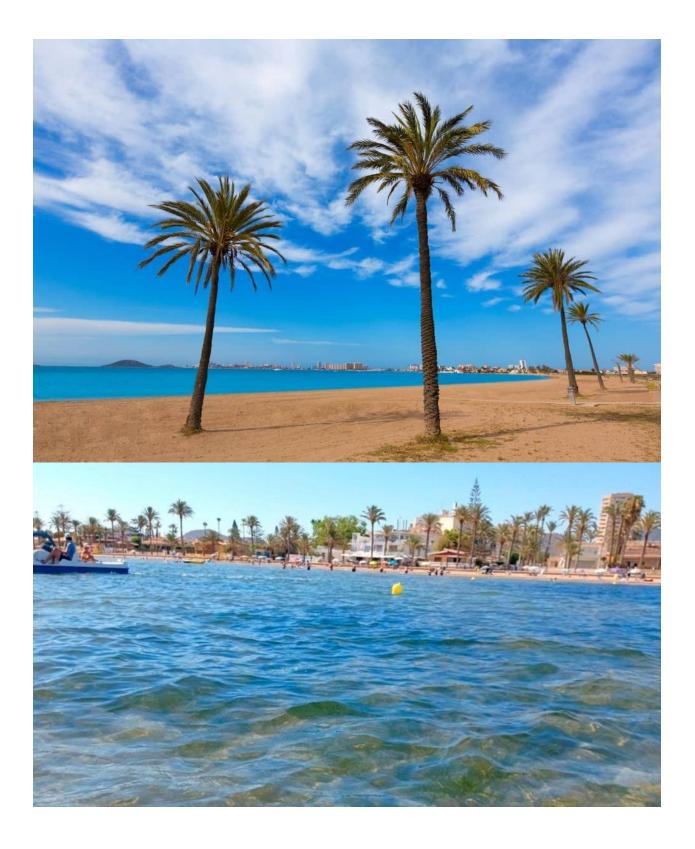

### DESCRIPTION

NEW BUILD SEMI-DETACHED VILLAS IN ROLDAN New Build 3 bedroom villas with parking to the front, feature stone walling, rear private swimming pool, large roof solarium and a storage room in Roldan, Torre-Pacheco. The villas are designed on one level with elevated ceiling to the kitchen area, each villa boasts wrap around terrace / sun zones on the ground floor and a large private solarium on the first floor to enjoy hours of sunshine, all year round. 3 bedrooms (master bedroom en-suite) and separate family bathroom... designed with a contemporary 'eco' style and open plan concept, comprising a fitted kitchen and lounge-dining room, a storage room to the front and a private summer patio area. The villas are equipped with a rear private swimming pool with outdoor shower, solarium, terrace areas, fully fitted kitchen and bathrooms with led mirror, lined wardrobes with drawers, interior/exterior lighting, pre installed air-conditioning. Feature angled walls and stone cladding to the front and stairwell, really makes this villa pop with style. The development is located in a residential area of Roldan, surrounded by services, parks, sports facilities, two Golf Courses and only 12 minutes from the stunning beaches of the Mediterranean and the Mar Menor. A select signature style development – just 20 one level contemporary villas – All enjoying generous plot sizes, with private swimming pool and roof solarium. Roldan itself is a traditional town with all the local amenities you will need including Supermarkets, Restaurants, Bars, Health Clinic, Pharmacy, Police Station, Petrol Station, Mechanics, Dentists, Doctors and more. The nearby golf resorts of La Torre, [amp;] Terrazas are easily accessible, Corvera Airport is 15 minutes away [amp;] the beaches of the Mar Menor just 20 minutes drive.