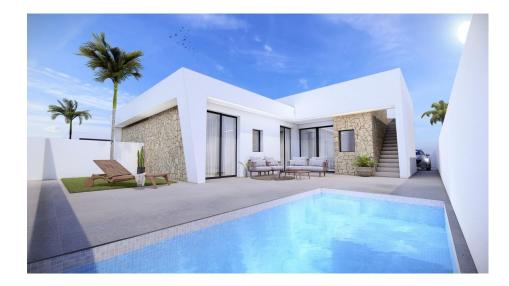

### DESCRIPTION

NEW BUILD SEMI-DETACHED VILLAS IN ROLDAN New Build 3 bedroom villas with parking to the front, feature stone walling, rear private swimming pool, large roof solarium and a storage room in Roldan, Torre-Pacheco. The villas are designed on one level with elevated ceiling to the kitchen area, each villa boasts wrap around terrace / sun zones on the ground floor and a large private solarium on the first floor to enjoy hours of sunshine, all year round. 3 bedrooms (master bedroom en-suite) and separate family bathroom... designed with a contemporary 'eco' style and open plan concept, comprising a fitted kitchen and lounge-dining room, a storage room to the front and a private summer patio area. The villas are equipped with a rear private swimming pool with outdoor shower, solarium, terrace areas, fully fitted kitchen and bathrooms with led mirror, lined wardrobes with drawers, interior/exterior lighting, pre installed air-conditioning. Feature angled walls and stone cladding to the front and stairwell, really makes this villa pop with style. The development is located in a residential area of Roldan, surrounded by services, parks, sports facilities, two Golf Courses and only 12 minutes from the stunning beaches of the Mediterranean and the Mar Menor. A select signature style development – just 20 one level contemporary villas – All enjoying generous plot sizes, with private swimming pool and roof solarium. Roldan itself is a traditional town with all the local amenities you will need including Supermarkets, Restaurants, Bars, Health Clinic, Pharmacy, Police Station, Petrol Station, Mechanics, Dentists, Doctors and more. The nearby golf resorts of La Torre, [amp;] Terrazas are easily accessible, Corvera Airport is 15 minutes away [amp;] the beaches of the Mar Menor just 20 minutes drive.