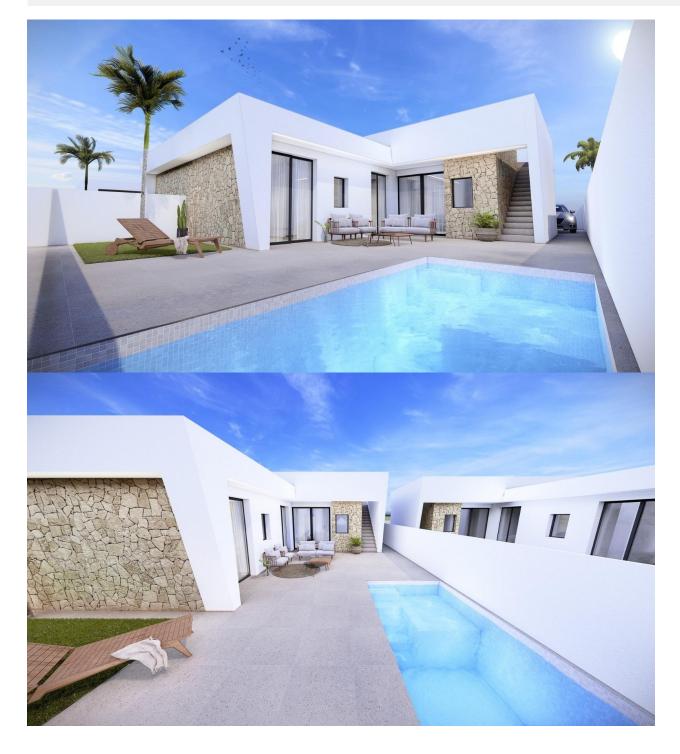

### DESCRIPTION

NEW BUILD SEMI-DETACHED VILLAS IN ROLDAN New Build 3 bedroom villas with parking to the front, feature stone walling, rear private swimming pool, large roof solarium and a storage room in Roldan, Torre-Pacheco. The villas are designed on one level with elevated ceiling to the kitchen area, each villa boasts wrap around terrace / sun zones on the ground floor and a large private solarium on the first floor to enjoy hours of sunshine, all year round. 3 bedrooms (master bedroom en-suite) and separate family bathroom... designed with a contemporary 'eco' style and open plan concept, comprising a fitted kitchen and lounge-dining room, a storage room to the front and a private summer patio area. The villas are equipped with a rear private swimming pool with outdoor shower, solarium, terrace areas, fully fitted kitchen and bathrooms with led mirror, lined wardrobes with drawers, interior/exterior lighting, pre installed air-conditioning. Feature angled walls and stone cladding to the front and stairwell, really makes this villa pop with style. The development is located in a residential area of Roldan, surrounded by services, parks, sports facilities, two Golf Courses and only 12 minutes from the stunning beaches of the Mediterranean and the Mar Menor. A select signature style development – just 20 one level contemporary villas – All enjoying generous plot sizes, with private swimming pool and roof solarium. Roldan itself is a traditional town with all the local amenities you will need including Supermarkets, Restaurants, Bars, Health Clinic, Pharmacy, Police Station, Petrol Station, Mechanics, Dentists, Doctors and more. The nearby golf resorts of La Torre, [amp;] Terrazas are easily accessible, Corvera Airport is 15 minutes away [amp;] the beaches of the Mar Menor just 20 minutes drive.