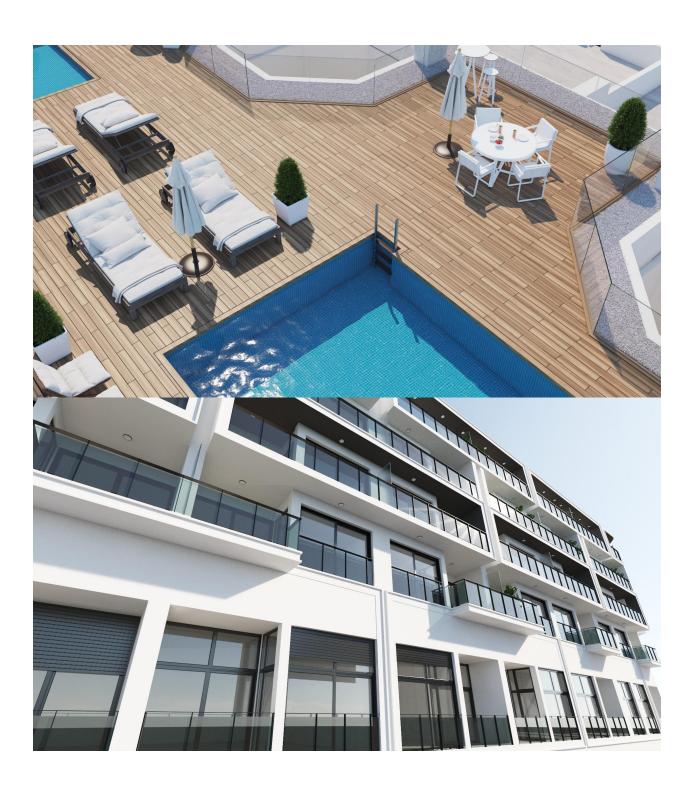

#### **DESCRIPTION**

NEW BUILD RESIDENTIAL COMPLEX IN ALICANTE CITY New Build residential complex of 61 apartments and penthouses with 2, 3 and 4 bedrooms in the neighbourhood of La Florida, Alicante. Each property has its own parking space and storage room. Residential has communal rooftop solarium with swimming pools for adults and children, green areas and chill-out zones and communal garden with playground on ground floor. Complex benefits from the light of the city and its privileged climate. In addition, its advanced A+ energy efficiency system makes it totally sustainable. The district of La Florida is one of the most emblematic neighbourhoods of Alicante's capital, a district characterised by its skilful combination of narrow streets with wide avenues and charming squares, all of which are full of neighbourhood life, where local festivals and traditions are very popular, and where traditional businesses coexist with innovative shops and all kinds of services. In this way, the district is perfectly connected to the accesses to the motorway. In addition, several bus lines make it possible to reach the city centre in no more than 10-15 minutes. Along the streets that make up the district,