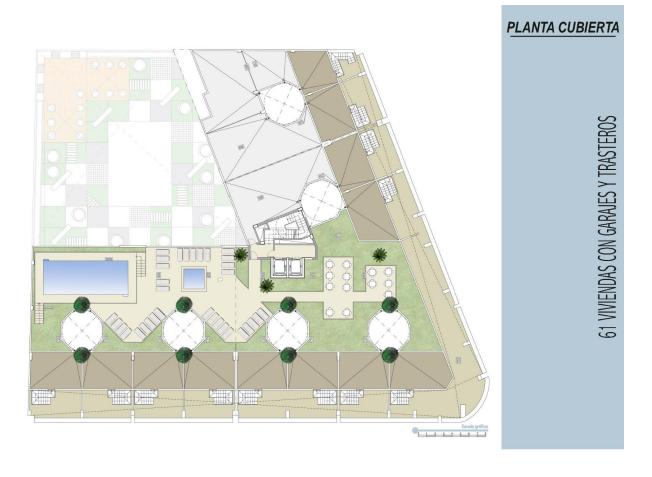

#### **DESCRIPTION**

NEW BUILD RESIDENTIAL COMPLEX IN ALICANTE CITY New Build residential complex of 61 apartments and penthouses with 2, 3 and 4 bedrooms in the neighbourhood of La Florida, Alicante. Each property has its own parking space and storage room. Residential has communal rooftop solarium with swimming pools for adults and children, green areas and chill-out zones and communal garden with playground on ground floor. Complex benefits from the light of the city and its privileged climate. In addition, its advanced A+ energy efficiency system makes it totally sustainable. The district of La Florida is one of the most emblematic neighbourhoods of Alicante's capital, a district characterised by its skilful combination of narrow streets with wide avenues and charming squares, all of which are full of neighbourhood life, where local festivals and traditions are very popular, and where traditional businesses coexist with innovative shops and all kinds of services. In this way, the district is perfectly connected to the accesses to the motorway. In addition, several bus lines make it possible to reach the city centre in no more than 10-15 minutes. Along the streets that make up the district,

## **PLANTA BAJA**

VIVIENDAS CON GARAJES Y TRASTEROS

"OUR EXPERIENCE IS YOUR GUARANTEE"