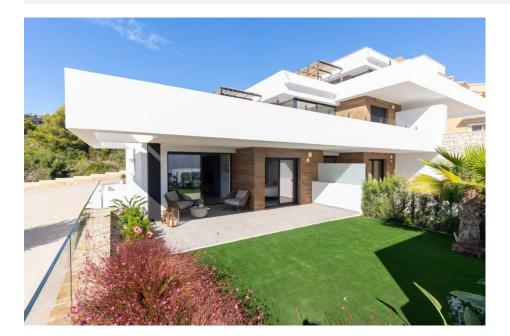

## **DESCRIPTION**

NEW BUILD APARTMENTS IN CUMBRE DEL SOL New Built apartments with a modern architecture, with 2 bedrooms and 2 bathrooms, kitchen open to the living room, with various models to choose from, terrace and garden on the ground floor apartments, and solarium on the top floor, all distributed to make the most of the space, taking advantage of the Mediterranean light and offering a plus of comfort in your day to day. The equipment in the apartments are also oriented to comfort with under-floor heating, hot and cold air conditioning by conduits with thermostat in the living room, hot water by Altherma system, electrical appliances are included and a project of decoration to give them style and warmness. The communal areas are designed for relax and enjoy as a family, with pool surrounded by large terraces to enjoy the sun, playground for kids, social club, gardens and parking areas. Within a short distance to Cala del Llebeig, the urban core of Moraira and all the services that Residential Resort Cumbre del Sol is equipped with. Residential is surrounded by an exceptional environment, in which they highlight beautiful views over the Mediterranean sea, an ideal promotion to enjoy free time with family in the communal areas with various pools, large terraces for sunbathing, social club, playgrounds for kids, also because for its location is allows us to make several hiking tours like the one that takes us to Cala Llebeig, a unique enclave on the Costa Blanca. You can also take advantage of all the services that is included in the Residential Resort Cumbre del Sol, commercial area, supermarket, hairdresser, pharmacy, bars and restaurants, padel- and tennis courts, hiking tracks, international school Lady Elizabeth School, hipico center, beach and coves with beach bars, within a short distance there is first class restaurants recognized with Michelin stars, Golf Clubs, Nautical Clubs, all the services that you need to live and enjoy all year around. Alicante airport located 1hour drive away.