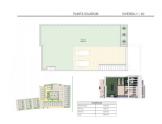

## PLANTA PRIMERA

VIVIENDA n°-20

| SUPERFICIES    |           |
|----------------|-----------|
| Planta Primera | 74,32 m2  |
| Terraza I      | 18,37 m2  |
| Solarium       | 85.82 m2  |
| Total          | 178.51 m2 |