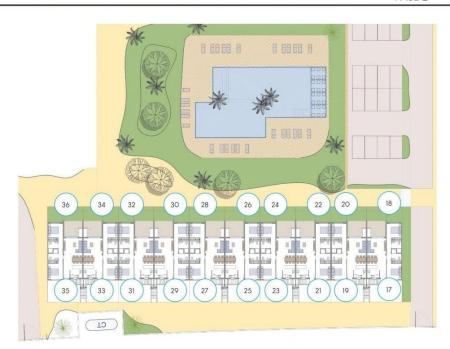

## **DESCRIPTION**

NEW BUILD RESIDENTIAL COMPLEX IN FINESTRAT New Build residential complex in Finestrat located in one of the best areas to live in the Costa Blanca. New Build complex consists of 20 bungalows with 2 bedrooms and 2 bathrooms with access to the common areas and swimming pool. Ground floor bungalows have 131 m<sup>2</sup> built area, distributed in a spacious living-dining room with open kitchen, 2 large bedrooms and 2 complete bathrooms, plus 2 terraces of 31.40 m<sup>2</sup> and 25.35 m<sup>2</sup>. The top floor bungalows have 178.51 m<sup>2</sup> built area, distributed in 2 spacious bedrooms, 2 bathrooms, a living-dining room with openplan kitchen, a terrace of 18.31 m<sup>2</sup> and a magnificent solarium of 85.82 m<sup>2</sup> All the bungalows comes with parking space. The properties have magnificent views of the sea and the Benidorm skyline. Finestrat located in the Marina Baixa region of the Costa Blanca, close to neighbouring Benidorm and about 40 kilometres from the city of Alicante and the international airport. Benidorm is just a five-minute drive from the properties and offers all the services you would need including shops, bars, restaurants, supermarkets, banks, pharmacies and several private international schools. Close to the beaches of Levante, Poniente and