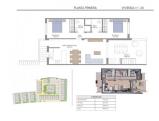

## PLANTA PRIMERA

VIVIENDA n°-20

| SUPERFICIES    |           |
|----------------|-----------|
| Planta Primera | 74,32 m2  |
| Terraza I      | 18,37 m2  |
| Solarium       | 85.82 m2  |
| Total          | 178.51 m2 |

178,51 m2

FASE 2

"OUR EXPERIENCE IS YOUR GUARANTEE"