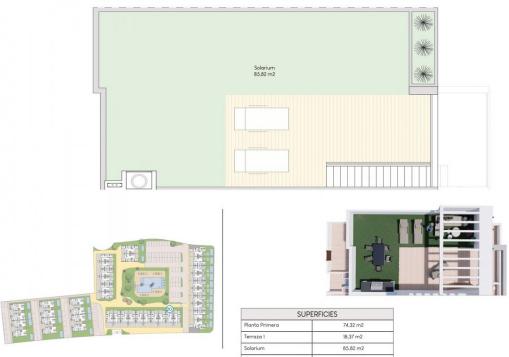

## PLANTA PRIMERA

VIVIENDA n°-20

| SUPERFICIES    |           |
|----------------|-----------|
| Planta Primera | 74,32 m2  |
| Terraza I      | 18,37 m2  |
| Solarium       | 85.82 m2  |
| Total          | 178.51 m2 |