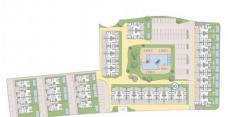

## **DESCRIPTION**

NEW BUILD RESIDENTIAL COMPLEX IN FINESTRAT New Build residential complex in Finestrat located in one of the best areas to live in the Costa Blanca. New Build complex consists of 20 bungalows with 2 bedrooms and 2 bathrooms with access to the common areas and swimming pool. Ground floor bungalows have 131 m<sup>2</sup> built area, distributed in a spacious living-dining room with open kitchen, 2 large bedrooms and 2 complete bathrooms, plus 2 terraces of 31.40 m<sup>2</sup> and 25.35 m<sup>2</sup>. The top floor bungalows have 178.51 m<sup>2</sup> built area, distributed in 2 spacious bedrooms, 2 bathrooms, a living-dining room with openplan kitchen, a terrace of 18.31 m<sup>2</sup> and a magnificent solarium of 85.82 m<sup>2</sup> All the bungalows comes with parking space. The properties have magnificent views of the sea and the Benidorm skyline. Finestrat located in the Marina Baixa region of the Costa Blanca, close to neighbouring Benidorm and about 40 kilometres from the city of Alicante and the international airport. Benidorm is just a five-minute drive from the properties and offers all the services you would need including shops, bars, restaurants, supermarkets, banks, pharmacies and several private international schools. Close to the beaches of Levante, Poniente and