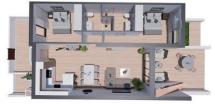

## **DESCRIPTION**

NEW BUILD RESIDENTIAL COMPLEX IN FINESTRAT New Build residential complex in Finestrat located in one of the best areas to live in the Costa Blanca. New Build complex consists of 20 bungalows with 2 bedrooms and 2 bathrooms with access to the common areas and swimming pool. Ground floor bungalows have 131 m<sup>2</sup> built area, distributed in a spacious living-dining room with open kitchen, 2 large bedrooms and 2 complete bathrooms, plus 2 terraces of 31.40 m<sup>2</sup> and 25.35 m<sup>2</sup>. The top floor bungalows have 178.51 m<sup>2</sup> built area, distributed in 2 spacious bedrooms, 2 bathrooms, a living-dining room with openplan kitchen, a terrace of 18.31 m<sup>2</sup> and a magnificent solarium of 85.82 m<sup>2</sup> All the bungalows comes with parking space. The properties have magnificent views of the sea and the Benidorm skyline. Finestrat located in the Marina Baixa region of the Costa Blanca, close to neighbouring Benidorm and about 40 kilometres from the city of Alicante and the international airport. Benidorm is just a five-minute drive from the properties and offers all the services you would need including shops, bars, restaurants, supermarkets, banks, pharmacies and several private international schools. Close to the beaches of Levante, Poniente and