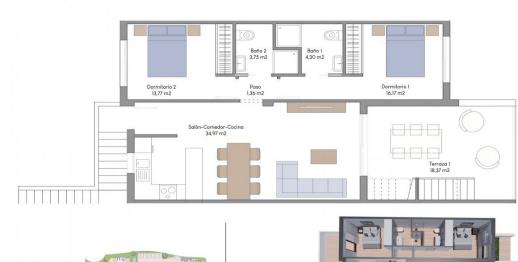

## PLANTA PRIMERA

VIVIENDA n°-20

| SUPERFICIES    |           |
|----------------|-----------|
| Planta Primera | 74,32 m2  |
| Terraza I      | 18,37 m2  |
| Solarium       | 85.82 m2  |
| Total          | 178.51 m2 |

178,51 m2

FASE 2

"OUR EXPERIENCE IS YOUR GUARANTEE"