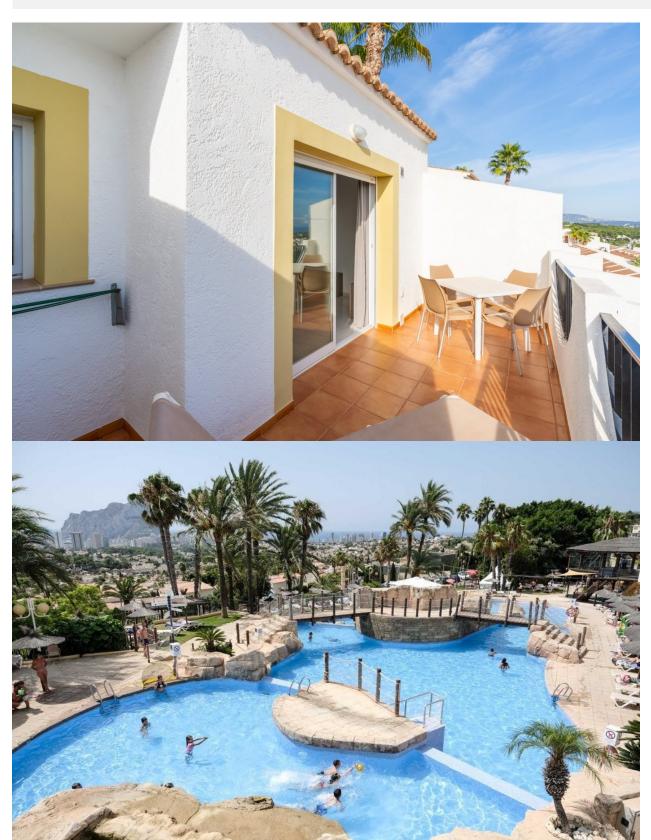

## **DESCRIPTION**

TOP FLOOR BUNGALOW APARTMENTS IN CALPE Beautiful top floor bungalow apartments with 1 bedroom, 1 bathroom, open plan kitchen with the lounge area, fitted wardrobes and terraces. All bungalows has parking. Residential complex has beautiful community garden with swimming pool. Calpe, one of the towns of La Marina Alta, lies on the northern coast of the province of Alicante, surrounded by the towns of Altea, Benidorm, Teulada-Moraira, Benissa. Calpe has a wonderful mixture of old Valencian culture and modern tourist facilities. It is a great base from which to explore the local area or enjoy the many local beaches. Calpe alone has three of the most beautiful sandy beaches on the coast. Calpe also has two Sailing Clubs: Real Club Náutico de Calpe and Club Náutico de Puerto Blanco. Fishing village of Calpe now transformed into a tourist magnet, the town sits in an ideal location, easily accessed by the A7 motorway and the N332 that runs from Valencia to Alicante; its approximately 1 hour drive from the airport at Alicante and 1,5 hours to Valencias airport.