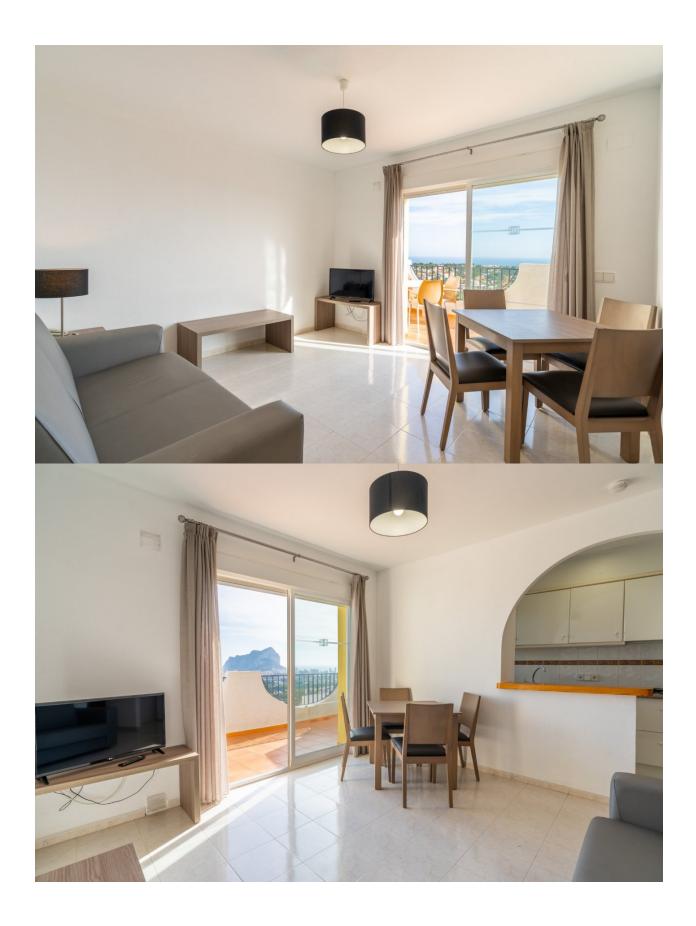

## **DESCRIPTION**

TOP FLOOR BUNGALOW APARTMENTS IN CALPE Beautiful top floor bungalow apartments with 1 bedroom, 1 bathroom, open plan kitchen with the lounge area, fitted wardrobes and terraces. All bungalows has parking. Residential complex has beautiful community garden with swimming pool. Calpe, one of the towns of La Marina Alta, lies on the northern coast of the province of Alicante, surrounded by the towns of Altea, Benidorm, Teulada-Moraira, Benissa. Calpe has a wonderful mixture of old Valencian culture and modern tourist facilities. It is a great base from which to explore the local area or enjoy the many local beaches. Calpe alone has three of the most beautiful sandy beaches on the coast. Calpe also has two Sailing Clubs: Real Club Náutico de Calpe and Club Náutico de Puerto Blanco. Fishing village of Calpe now transformed into a tourist magnet, the town sits in an ideal location, easily accessed by the A7 motorway and the N332 that runs from Valencia to Alicante; its approximately 1 hour drive from the airport at Alicante and 1,5 hours to Valencias airport.