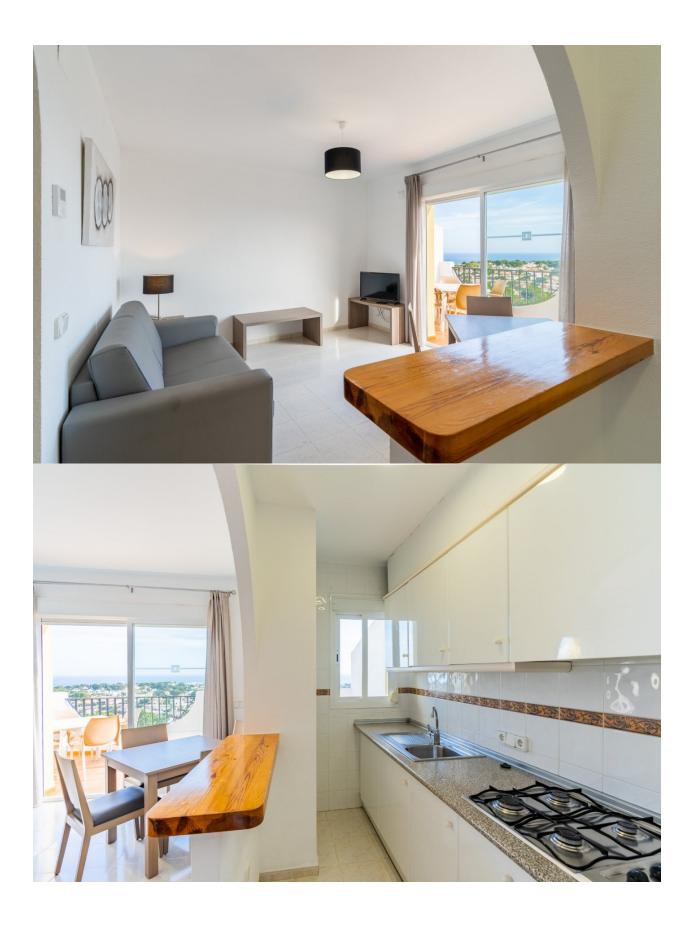

## **DESCRIPTION**

TOP FLOOR BUNGALOW APARTMENTS IN CALPE Beautiful top floor bungalow apartments with 1 bedroom, 1 bathroom, open plan kitchen with the lounge area, fitted wardrobes and terraces. All bungalows has parking. Residential complex has beautiful community garden with swimming pool. Calpe, one of the towns of La Marina Alta, lies on the northern coast of the province of Alicante, surrounded by the towns of Altea, Benidorm, Teulada-Moraira, Benissa. Calpe has a wonderful mixture of old Valencian culture and modern tourist facilities. It is a great base from which to explore the local area or enjoy the many local beaches. Calpe alone has three of the most beautiful sandy beaches on the coast. Calpe also has two Sailing Clubs: Real Club Náutico de Calpe and Club Náutico de Puerto Blanco. Fishing village of Calpe now transformed into a tourist magnet, the town sits in an ideal location, easily accessed by the A7 motorway and the N332 that runs from Valencia to Alicante; its approximately 1 hour drive from the airport at Alicante and 1,5 hours to Valencias airport.

## SUPERFICIES / SURFACES

Superficie construida
Builded surface
43,42 m2
Superficie terraza

Terrace surface 13,44 m2

TOTAL BUNGALOW BUNGALOW TOTAL 56,86 m2

"OUR EXPERIENCE IS YOUR GUARANTEE"