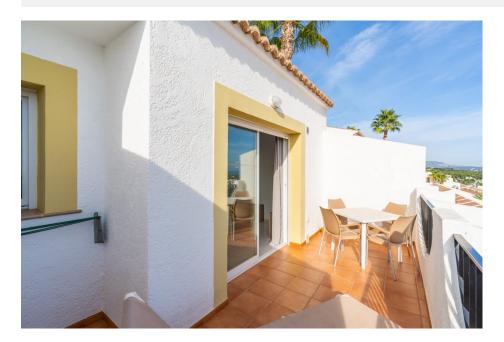

## **DESCRIPTION**

TOP FLOOR BUNGALOW APARTMENTS IN CALPE Beautiful top floor bungalow apartments with 1 bedroom, 1 bathroom, open plan kitchen with the lounge area, fitted wardrobes and terraces. All bungalows has parking. Residential complex has beautiful community garden with swimming pool. Calpe, one of the towns of La Marina Alta, lies on the northern coast of the province of Alicante, surrounded by the towns of Altea, Benidorm, Teulada-Moraira, Benissa. Calpe has a wonderful mixture of old Valencian culture and modern tourist facilities. It is a great base from which to explore the local area or enjoy the many local beaches. Calpe alone has three of the most beautiful sandy beaches on the coast. Calpe also has two Sailing Clubs: Real Club Náutico de Calpe and Club Náutico de Puerto Blanco. Fishing village of Calpe now transformed into a tourist magnet, the town sits in an ideal location, easily accessed by the A7 motorway and the N332 that runs from Valencia to Alicante; its approximately 1 hour drive from the airport at Alicante and 1,5 hours to Valencias airport.

## SUPERFICIES / SURFACES

Superficie construida
Builded surface
43,42 m2
Superficie terraza

Terrace surface 13,44 m2

TOTAL BUNGALOW BUNGALOW TOTAL 56,86 m2

"OUR EXPERIENCE IS YOUR GUARANTEE"