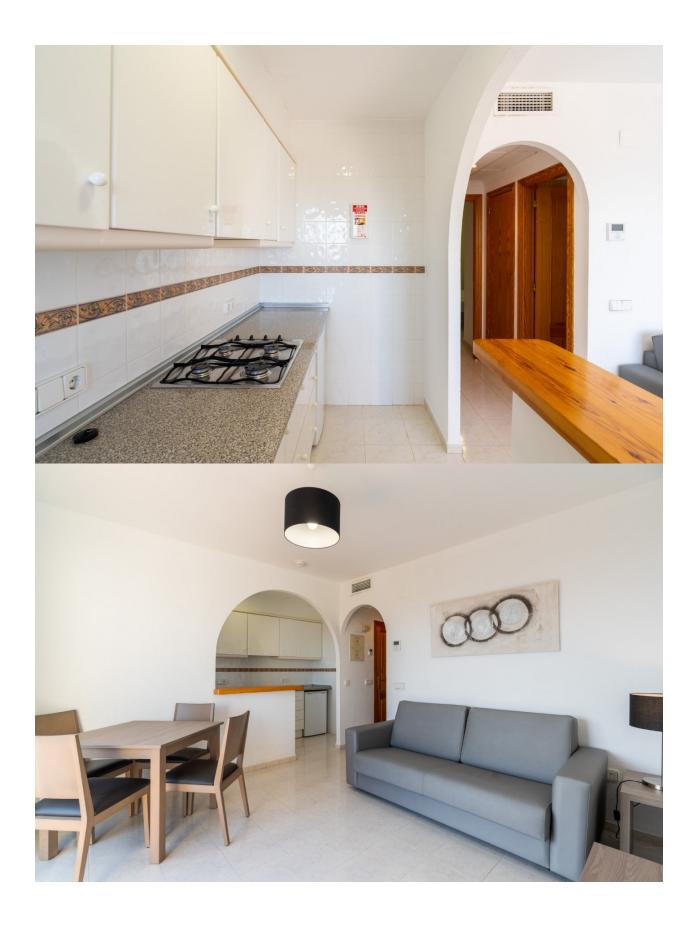

## **DESCRIPTION**

TOP FLOOR BUNGALOW APARTMENTS IN CALPE Beautiful top floor bungalow apartments with 1 bedroom, 1 bathroom, open plan kitchen with the lounge area, fitted wardrobes and terraces. All bungalows has parking. Residential complex has beautiful community garden with swimming pool. Calpe, one of the towns of La Marina Alta, lies on the northern coast of the province of Alicante, surrounded by the towns of Altea, Benidorm, Teulada-Moraira, Benissa. Calpe has a wonderful mixture of old Valencian culture and modern tourist facilities. It is a great base from which to explore the local area or enjoy the many local beaches. Calpe alone has three of the most beautiful sandy beaches on the coast. Calpe also has two Sailing Clubs: Real Club Náutico de Calpe and Club Náutico de Puerto Blanco. Fishing village of Calpe now transformed into a tourist magnet, the town sits in an ideal location, easily accessed by the A7 motorway and the N332 that runs from Valencia to Alicante; its approximately 1 hour drive from the airport at Alicante and 1,5 hours to Valencias airport.