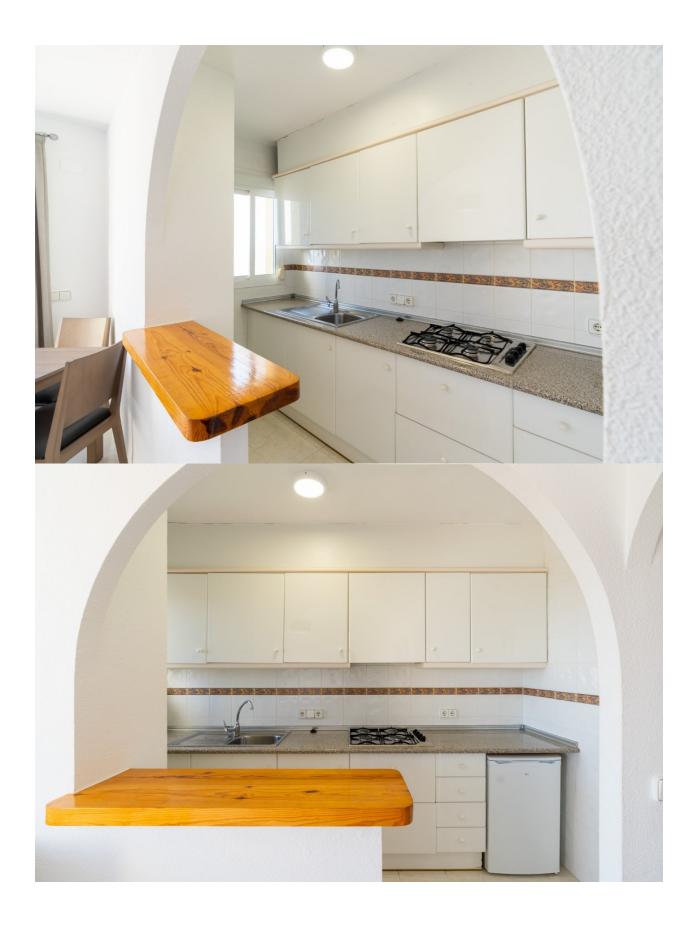

## **DESCRIPTION**

TOP FLOOR BUNGALOW APARTMENTS IN CALPE Beautiful top floor bungalow apartments with 1 bedroom, 1 bathroom, open plan kitchen with the lounge area, fitted wardrobes and terraces. All bungalows has parking. Residential complex has beautiful community garden with swimming pool. Calpe, one of the towns of La Marina Alta, lies on the northern coast of the province of Alicante, surrounded by the towns of Altea, Benidorm, Teulada-Moraira, Benissa. Calpe has a wonderful mixture of old Valencian culture and modern tourist facilities. It is a great base from which to explore the local area or enjoy the many local beaches. Calpe alone has three of the most beautiful sandy beaches on the coast. Calpe also has two Sailing Clubs: Real Club Náutico de Calpe and Club Náutico de Puerto Blanco. Fishing village of Calpe now transformed into a tourist magnet, the town sits in an ideal location, easily accessed by the A7 motorway and the N332 that runs from Valencia to Alicante; its approximately 1 hour drive from the airport at Alicante and 1,5 hours to Valencias airport.