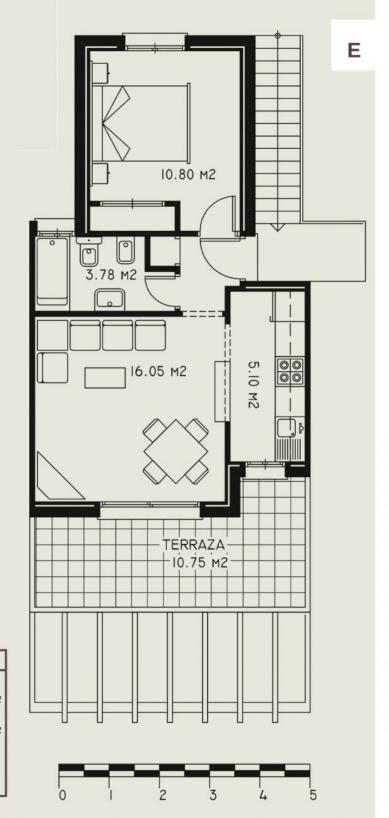

## **VIEW**

• Panoramico

BUNGALOW TIPO E
BUNGALOW type E
1 DORMITORIO /1 BEDROOM

## SUPERFICIES / SURFACES

Superficie construida
Builded surface
43,42 m2
Superficie terraza

Terrace surface 13,44 m2

TOTAL BUNGALOW BUNGALOW TOTAL 56,86 m2

"OUR EXPERIENCE IS YOUR GUARANTEE"