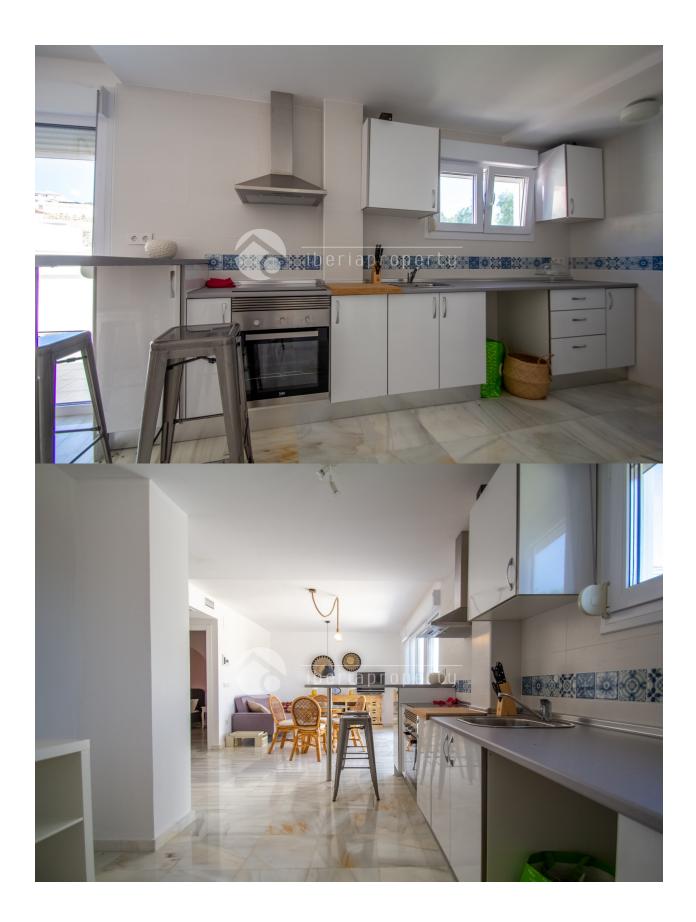

## DESCRIPTION

Groundfloor apartment with private garden in Montiboli area, in Villajoyosa. The complex is distributed in 9 apartments, with a common area with swimming pool and outdoor terrace. The apartment is distributed in a small hall entrance, living-room with american kitchen, terrace with acces to the private garden (20m2 aprox.), 2 bedrooms and 1 bathroom. From the living-room there is an interior staircase that goes to the lower floor of the apartment, and there is a big open plan living-room with natural light and possiblity to make different kind rooms. There is A/A by conducts in all the rooms (except the lower-floor). Includes a private garage space.