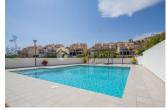

## DESCRIPTION

Groundfloor apartment with private garden in Montiboli area, in Villajoyosa. The complex is distributed in 9 apartments, with a common area with swimming pool and outdoor terrace. The apartment is distributed in a small hall entrance, living-room with american kitchen, terrace with acces to the private garden (20m2 aprox.), 2 bedrooms and 1 bathroom. From the living-room there is an interior staircase that goes to the lower floor of the apartment, and there is a big open plan living-room with natural light and possiblity to make different kind rooms. There is A/A by conducts in all the rooms (except the lower-floor). Includes a private garage space.