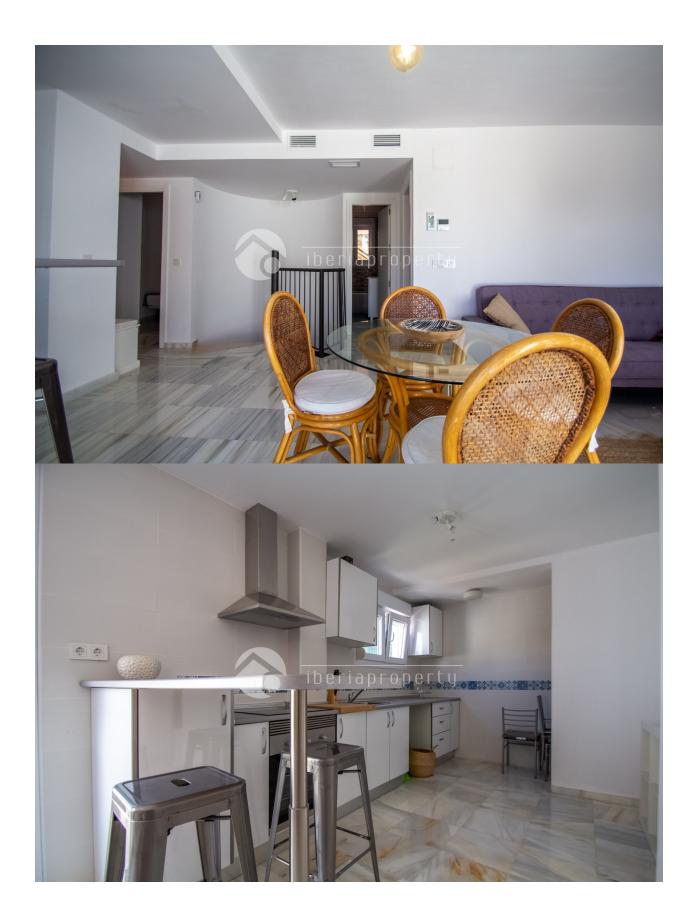

## DESCRIPTION

Groundfloor apartment with private garden in Montiboli area, in Villajoyosa. The complex is distributed in 9 apartments, with a common area with swimming pool and outdoor terrace. The apartment is distributed in a small hall entrance, living-room with american kitchen, terrace with acces to the private garden (20m2 aprox.), 2 bedrooms and 1 bathroom. From the living-room there is an interior staircase that goes to the lower floor of the apartment, and there is a big open plan living-room with natural light and possiblity to make different kind rooms. There is A/A by conducts in all the rooms (except the lower-floor). Includes a private garage space.