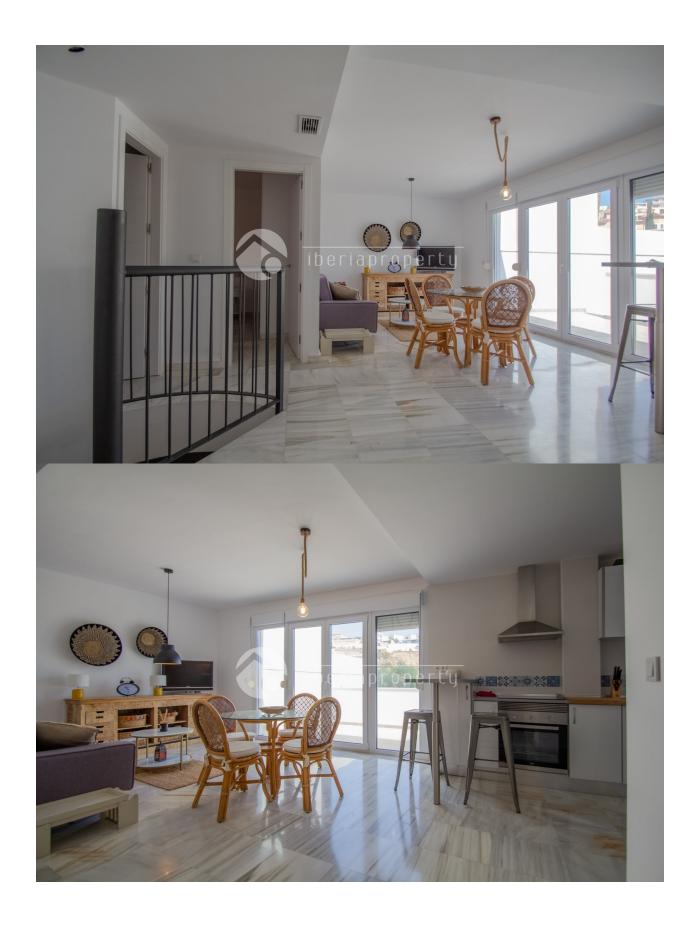

## DESCRIPTION

Groundfloor apartment with private garden in Montiboli area, in Villajoyosa. The complex is distributed in 9 apartments, with a common area with swimming pool and outdoor terrace. The apartment is distributed in a small hall entrance, living-room with american kitchen, terrace with acces to the private garden (20m2 aprox.), 2 bedrooms and 1 bathroom. From the living-room there is an interior staircase that goes to the lower floor of the apartment, and there is a big open plan living-room with natural light and possiblity to make different kind rooms. There is A/A by conducts in all the rooms (except the lower-floor). Includes a private garage space.