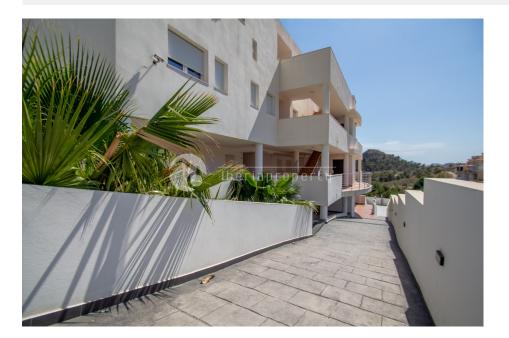

## DESCRIPTION

Groundfloor apartment with private garden in Montiboli area, in Villajoyosa. The complex is distributed in 9 apartments, with a common area with swimming pool and outdoor terrace. The apartment is distributed in a small hall entrance, living-room with american kitchen, terrace with acces to the private garden (20m2 aprox.), 2 bedrooms and 1 bathroom. From the living-room there is an interior staircase that goes to the lower floor of the apartment, and there is a big open plan living-room with natural light and possiblity to make different kind rooms. There is A/A by conducts in all the rooms (except the lower-floor). Includes a private garage space.