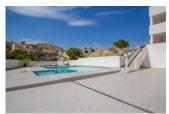

## DESCRIPTION

Groundfloor apartment with private garden in Montiboli area, in Villajoyosa. The complex is distributed in 9 apartments, with a common area with swimming pool and outdoor terrace. The apartment is distributed in a small hall entrance, living-room with american kitchen, terrace with acces to the private garden (20m2 aprox.), 2 bedrooms and 1 bathroom. From the living-room there is an interior staircase that goes to the lower floor of the apartment, and there is a big open plan living-room with natural light and possiblity to make different kind rooms. There is A/A by conducts in all the rooms (except the lower-floor). Includes a private garage space.