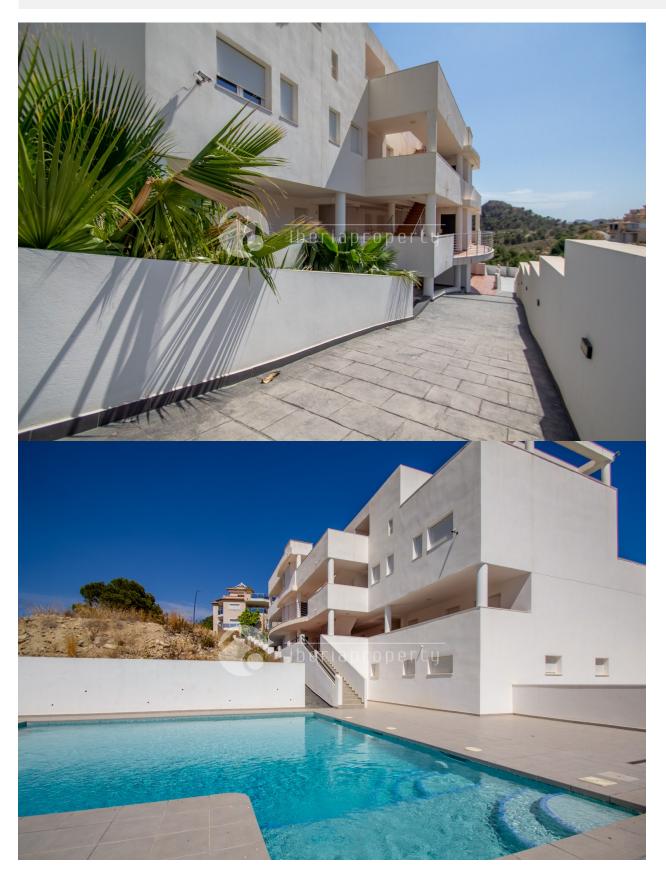

## DESCRIPTION

Groundfloor apartment with private garden in Montiboli area, in Villajoyosa. The complex is distributed in 9 apartments, with a common area with swimming pool and outdoor terrace. The apartment is distributed in a small hall entrance, living-room with american kitchen, terrace with acces to the private garden (20m2 aprox.), 2 bedrooms and 1 bathroom. From the living-room there is an interior staircase that goes to the lower floor of the apartment, and there is a big open plan living-room with natural light and possiblity to make different kind rooms. There is A/A by conducts in all the rooms (except the lower-floor). Includes a private garage space.