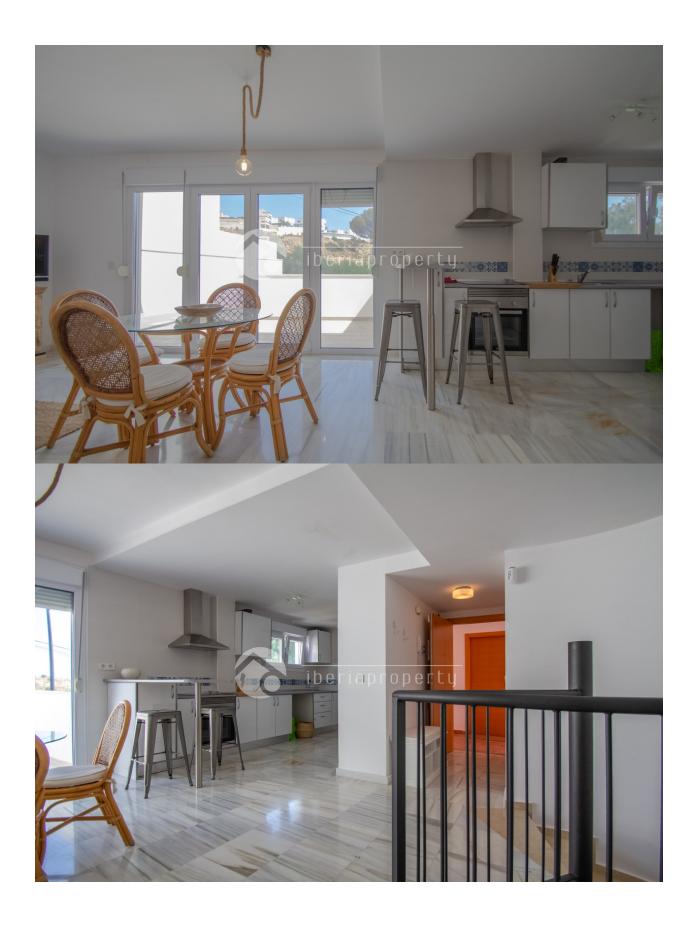

## DESCRIPTION

Groundfloor apartment with private garden in Montiboli area, in Villajoyosa. The complex is distributed in 9 apartments, with a common area with swimming pool and outdoor terrace. The apartment is distributed in a small hall entrance, living-room with american kitchen, terrace with acces to the private garden (20m2 aprox.), 2 bedrooms and 1 bathroom. From the living-room there is an interior staircase that goes to the lower floor of the apartment, and there is a big open plan living-room with natural light and possiblity to make different kind rooms. There is A/A by conducts in all the rooms (except the lower-floor). Includes a private garage space.