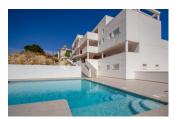

## DESCRIPTION

Groundfloor apartment with private garden in Montiboli area, in Villajoyosa. The complex is distributed in 9 apartments, with a common area with swimming pool and outdoor terrace. The apartment is distributed in a small hall entrance, living-room with american kitchen, terrace with acces to the private garden (20m2 aprox.), 2 bedrooms and 1 bathroom. From the living-room there is an interior staircase that goes to the lower floor of the apartment, and there is a big open plan living-room with natural light and possiblity to make different kind rooms. There is A/A by conducts in all the rooms (except the lower-floor). Includes a private garage space.