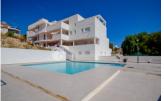

## DESCRIPTION

Groundfloor apartment with private garden in Montiboli area, in Villajoyosa. The complex is distributed in 9 apartments, with a common area with swimming pool and outdoor terrace. The apartment is distributed in a small hall entrance, living-room with american kitchen, terrace with acces to the private garden (20m2 aprox.), 2 bedrooms and 1 bathroom. From the living-room there is an interior staircase that goes to the lower floor of the apartment, and there is a big open plan living-room with natural light and possiblity to make different kind rooms. There is A/A by conducts in all the rooms (except the lower-floor). Includes a private garage space.