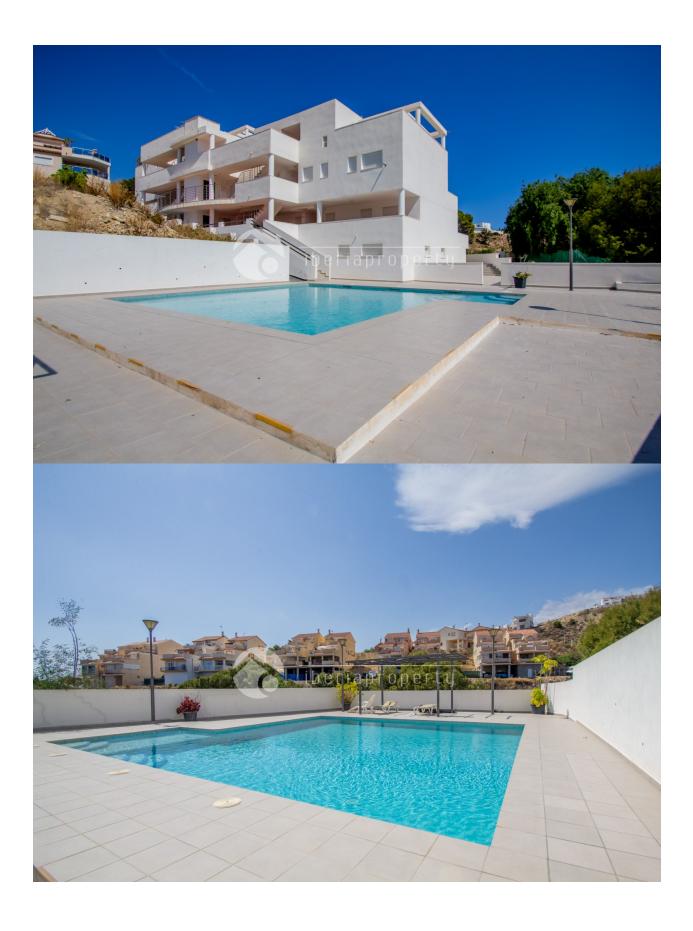

## DESCRIPTION

Groundfloor apartment with private garden in Montiboli area, in Villajoyosa. The complex is distributed in 9 apartments, with a common area with swimming pool and outdoor terrace. The apartment is distributed in a small hall entrance, living-room with american kitchen, terrace with acces to the private garden (20m2 aprox.), 2 bedrooms and 1 bathroom. From the living-room there is an interior staircase that goes to the lower floor of the apartment, and there is a big open plan living-room with natural light and possiblity to make different kind rooms. There is A/A by conducts in all the rooms (except the lower-floor). Includes a private garage space.