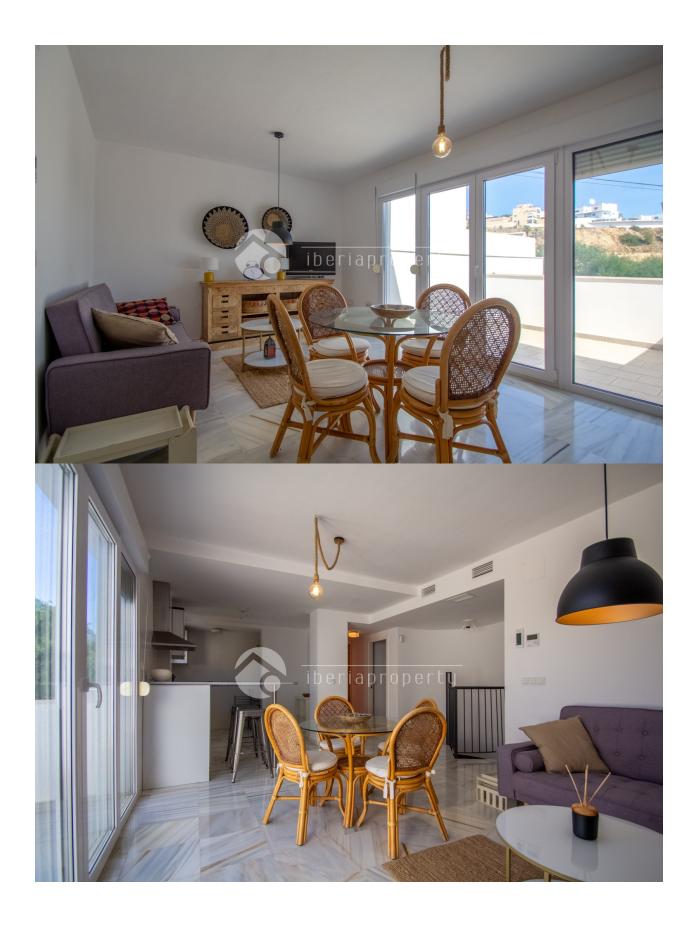

## DESCRIPTION

Groundfloor apartment with private garden in Montiboli area, in Villajoyosa. The complex is distributed in 9 apartments, with a common area with swimming pool and outdoor terrace. The apartment is distributed in a small hall entrance, living-room with american kitchen, terrace with acces to the private garden (20m2 aprox.), 2 bedrooms and 1 bathroom. From the living-room there is an interior staircase that goes to the lower floor of the apartment, and there is a big open plan living-room with natural light and possiblity to make different kind rooms. There is A/A by conducts in all the rooms (except the lower-floor). Includes a private garage space.