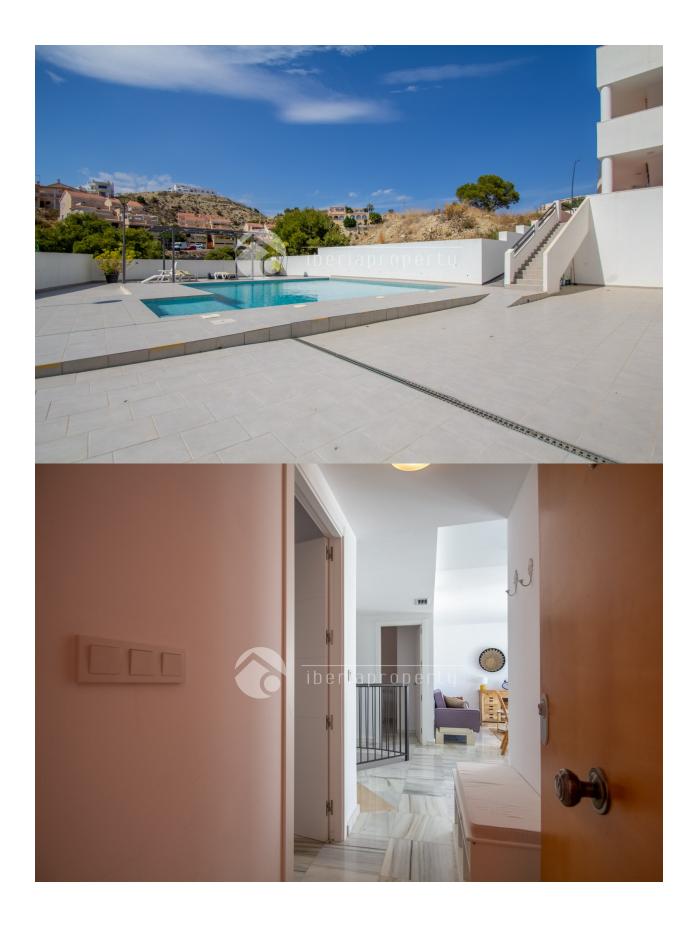

## DESCRIPTION

Groundfloor apartment with private garden in Montiboli area, in Villajoyosa. The complex is distributed in 9 apartments, with a common area with swimming pool and outdoor terrace. The apartment is distributed in a small hall entrance, living-room with american kitchen, terrace with acces to the private garden (20m2 aprox.), 2 bedrooms and 1 bathroom. From the living-room there is an interior staircase that goes to the lower floor of the apartment, and there is a big open plan living-room with natural light and possiblity to make different kind rooms. There is A/A by conducts in all the rooms (except the lower-floor). Includes a private garage space.