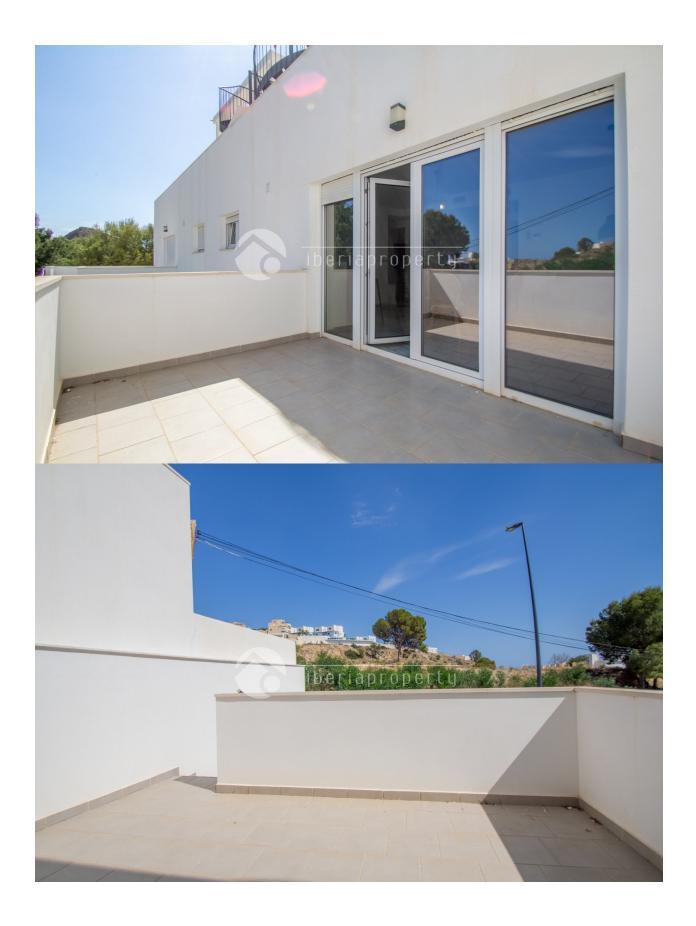

## DESCRIPTION

Groundfloor apartment with private garden in Montiboli area, in Villajoyosa. The complex is distributed in 9 apartments, with a common area with swimming pool and outdoor terrace. The apartment is distributed in a small hall entrance, living-room with american kitchen, terrace with acces to the private garden (20m2 aprox.), 2 bedrooms and 1 bathroom. From the living-room there is an interior staircase that goes to the lower floor of the apartment, and there is a big open plan living-room with natural light and possiblity to make different kind rooms. There is A/A by conducts in all the rooms (except the lower-floor). Includes a private garage space.