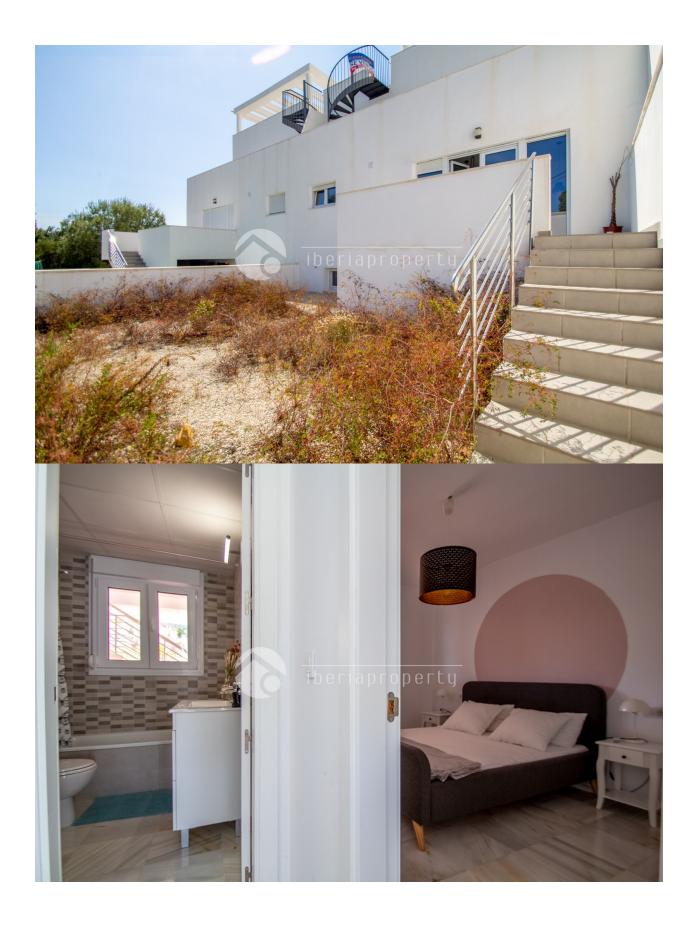

## DESCRIPTION

Groundfloor apartment with private garden in Montiboli area, in Villajoyosa. The complex is distributed in 9 apartments, with a common area with swimming pool and outdoor terrace. The apartment is distributed in a small hall entrance, living-room with american kitchen, terrace with acces to the private garden (20m2 aprox.), 2 bedrooms and 1 bathroom. From the living-room there is an interior staircase that goes to the lower floor of the apartment, and there is a big open plan living-room with natural light and possiblity to make different kind rooms. There is A/A by conducts in all the rooms (except the lower-floor). Includes a private garage space.