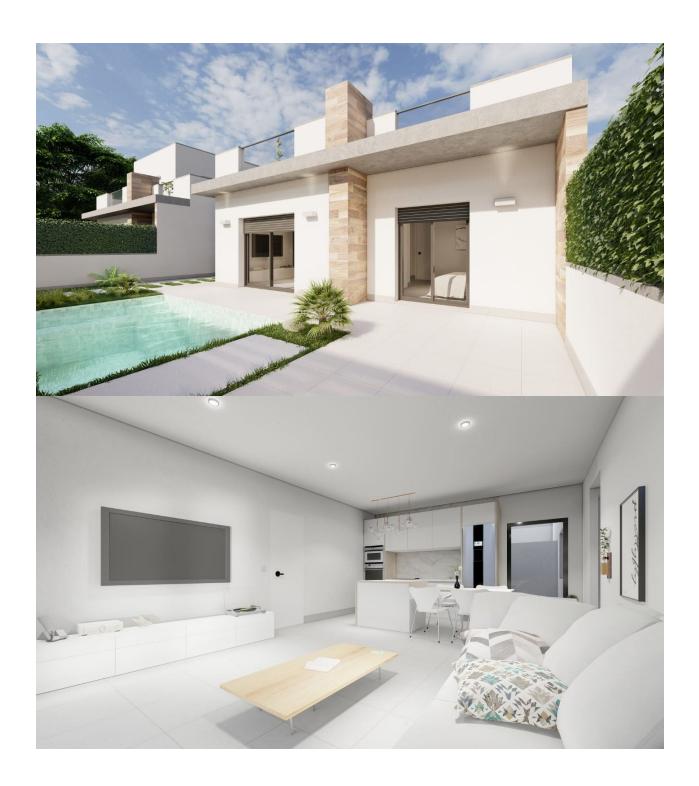

#### **DESCRIPTION**

New build SEMI-DETACHED VILLAS in ROLDAN (Murcia) - A luxury complex of one or two level semi-detached villas in Roldan. Clients have the option of semi-detached villas with 2 bedrooms, 2 bathrooms built over one floor with solarium, or with 3 bedrooms, 3 bathrooms built over two floors with large terrace. On the top floor, on the terrace or solarium you will have a summer kitchen that allows you to enjoy all hours of sunshine, every day of the year. All villas have a private garden with swimming pool and parking space. Designed with a contemporary style and open planned concept, comprising a fully-fitted kitchen and loungedining room. The development is located in Roldán (Murcia), within a gated resort. It is near to the beach, surrounded by services and amenities plus parks, sports facilities and several golf courses. The property will meet the highest standards and will be equipped with: Private swimming pool preinstalled for heating system and with solar shower. Kitchen completely furnished and equipped with oven, microwave, fridge, integrated dishwasher and extractor fan plus central wooden island. Lighting: LED inside the property as well as in outdoor areas. Lined wardrobes with drawers. Fully fitted bathrooms with

suspended toilet, shower screens, vanity unit, mirror with light and rainfall shower. Summer kitchen on the solarium. Pre-installation for ducted air conditioning. Parking space on the plot. Roldan itself is a traditional town with all the local amenities you will need including supermarkets, restaurants, bars, health centre, chemist, petrol station etc. The nearby golf resorts of La Torre, Terrazas are easily accessible and Corvera Airport is 15 minutes away whilst the beaches of the Mar Menor just 20 minutes drive.