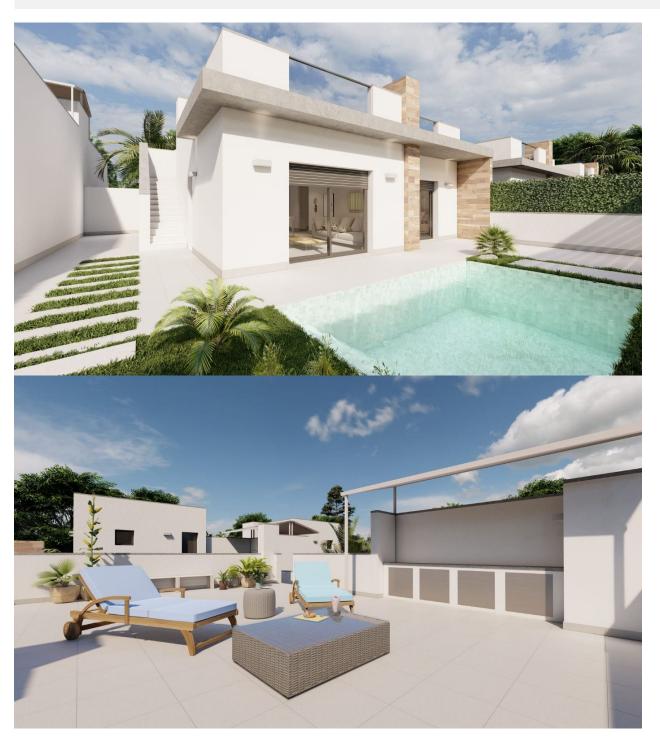

#### **DESCRIPTION**

New build SEMI-DETACHED VILLAS in ROLDAN (Murcia) - A luxury complex of one or two level semi-detached villas in Roldan. Clients have the option of semi-detached villas with 2 bedrooms, 2 bathrooms built over one floor with solarium, or with 3 bedrooms, 3 bathrooms built over two floors with large terrace. On the top floor, on the terrace or solarium you will have a summer kitchen that allows you to enjoy all hours of sunshine, every day of the year. All villas have a private garden with swimming pool and parking space. Designed with a contemporary style and open planned concept, comprising a fully-fitted kitchen and loungedining room. The development is located in Roldán (Murcia), within a gated resort. It is near to the beach, surrounded by services and amenities plus parks, sports facilities and several golf courses. The property will meet the highest standards and will be equipped with: Private swimming pool preinstalled for heating system and with solar shower. Kitchen completely furnished and equipped with oven, microwave, fridge, integrated dishwasher and extractor fan plus central wooden island. Lighting: LED inside the property as well as in outdoor areas. Lined wardrobes with drawers. Fully fitted bathrooms with

suspended toilet, shower screens, vanity unit, mirror with light and rainfall shower. Summer kitchen on the solarium. Pre-installation for ducted air conditioning. Parking space on the plot. Roldan itself is a traditional town with all the local amenities you will need including supermarkets, restaurants, bars, health centre, chemist, petrol station etc. The nearby golf resorts of La Torre, Terrazas are easily accessible and Corvera Airport is 15 minutes away whilst the beaches of the Mar Menor just 20 minutes drive.