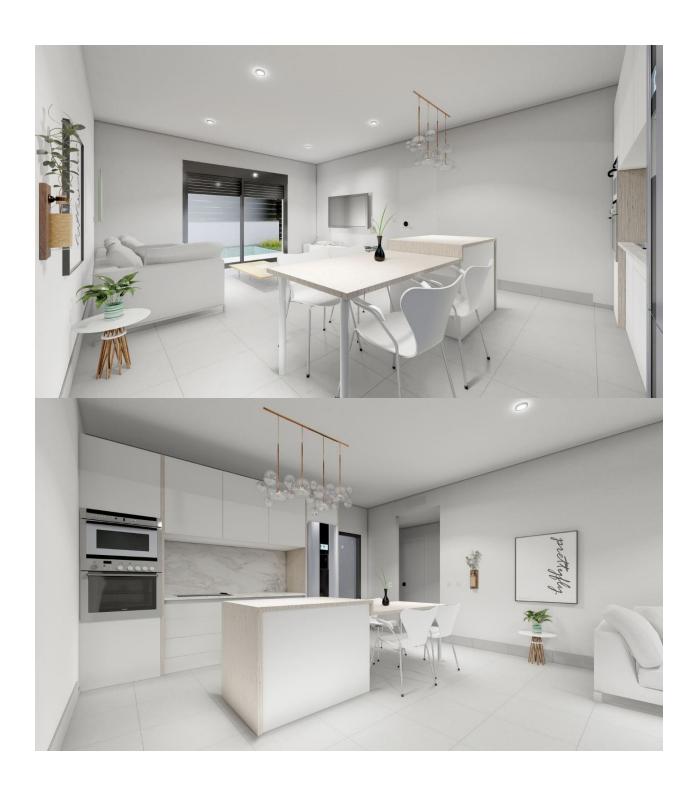

#### **DESCRIPTION**

New build SEMI-DETACHED VILLAS in ROLDAN (Murcia) - A luxury complex of one or two level semi-detached villas in Roldan. Clients have the option of semi-detached villas with 2 bedrooms, 2 bathrooms built over one floor with solarium, or with 3 bedrooms, 3 bathrooms built over two floors with large terrace. On the top floor, on the terrace or solarium you will have a summer kitchen that allows you to enjoy all hours of sunshine, every day of the year. All villas have a private garden with swimming pool and parking space. Designed with a contemporary style and open planned concept, comprising a fully-fitted kitchen and loungedining room. The development is located in Roldán (Murcia), within a gated resort. It is near to the beach, surrounded by services and amenities plus parks, sports facilities and several golf courses. The property will meet the highest standards and will be equipped with: Private swimming pool preinstalled for heating system and with solar shower. Kitchen completely furnished and equipped with oven, microwave, fridge, integrated dishwasher and extractor fan plus central wooden island. Lighting: LED inside the property as well as in outdoor areas. Lined wardrobes with drawers. Fully fitted bathrooms with

suspended toilet, shower screens, vanity unit, mirror with light and rainfall shower. Summer kitchen on the solarium. Pre-installation for ducted air conditioning. Parking space on the plot. Roldan itself is a traditional town with all the local amenities you will need including supermarkets, restaurants, bars, health centre, chemist, petrol station etc. The nearby golf resorts of La Torre, Terrazas are easily accessible and Corvera Airport is 15 minutes away whilst the beaches of the Mar Menor just 20 minutes drive.