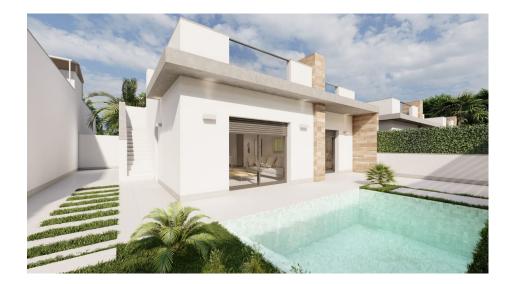

#### **DESCRIPTION**

New build SEMI-DETACHED VILLAS in ROLDAN (Murcia) - A luxury complex of one or two level semi-detached villas in Roldan. Clients have the option of semi-detached villas with 2 bedrooms, 2 bathrooms built over one floor with solarium, or with 3 bedrooms, 3 bathrooms built over two floors with large terrace. On the top floor, on the terrace or solarium you will have a summer kitchen that allows you to enjoy all hours of sunshine, every day of the year. All villas have a private garden with swimming pool and parking space. Designed with a contemporary style and open planned concept, comprising a fully-fitted kitchen and loungedining room. The development is located in Roldán (Murcia), within a gated resort. It is near to the beach, surrounded by services and amenities plus parks, sports facilities and several golf courses. The property will meet the highest standards and will be equipped with: Private swimming pool preinstalled for heating system and with solar shower. Kitchen completely furnished and equipped with oven, microwave, fridge, integrated dishwasher and extractor fan plus central wooden island. Lighting: LED inside the property as well as in outdoor areas. Lined wardrobes with drawers. Fully fitted bathrooms with

suspended toilet, shower screens, vanity unit, mirror with light and rainfall shower. Summer kitchen on the solarium. Pre-installation for ducted air conditioning. Parking space on the plot. Roldan itself is a traditional town with all the local amenities you will need including supermarkets, restaurants, bars, health centre, chemist, petrol station etc. The nearby golf resorts of La Torre, Terrazas are easily accessible and Corvera Airport is 15 minutes away whilst the beaches of the Mar Menor just 20 minutes drive.