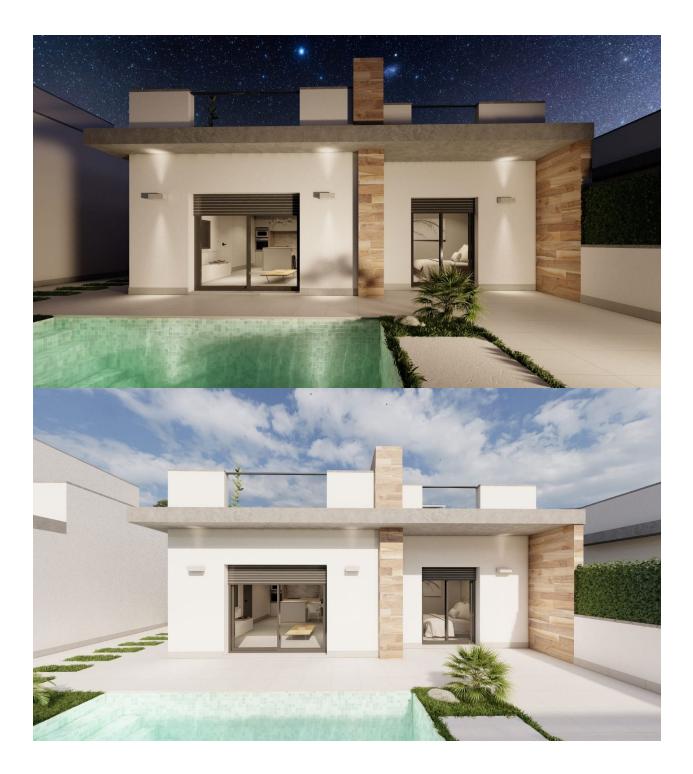

#### **DESCRIPTION**

New build SEMI-DETACHED VILLAS in ROLDAN (Murcia) - A luxury complex of one or two level semi-detached villas in Roldan. Clients have the option of semi-detached villas with 2 bedrooms, 2 bathrooms built over one floor with solarium, or with 3 bedrooms, 3 bathrooms built over two floors with large terrace. On the top floor, on the terrace or solarium you will have a summer kitchen that allows you to enjoy all hours of sunshine, every day of the year. All villas have a private garden with swimming pool and parking space. Designed with a contemporary style and open planned concept, comprising a fully-fitted kitchen and loungedining room. The development is located in Roldán (Murcia), within a gated resort. It is near to the beach, surrounded by services and amenities plus parks, sports facilities and several golf courses. The property will meet the highest standards and will be equipped with: Private swimming pool preinstalled for heating system and with solar shower. Kitchen completely furnished and equipped with oven, microwave, fridge, integrated dishwasher and extractor fan plus central wooden island. Lighting: LED inside the property as well as in outdoor areas. Lined wardrobes with drawers. Fully fitted bathrooms with

suspended toilet, shower screens, vanity unit, mirror with light and rainfall shower. Summer kitchen on the solarium. Pre-installation for ducted air conditioning. Parking space on the plot. Roldan itself is a traditional town with all the local amenities you will need including supermarkets, restaurants, bars, health centre, chemist, petrol station etc. The nearby golf resorts of La Torre, Terrazas are easily accessible and Corvera Airport is 15 minutes away whilst the beaches of the Mar Menor just 20 minutes drive.