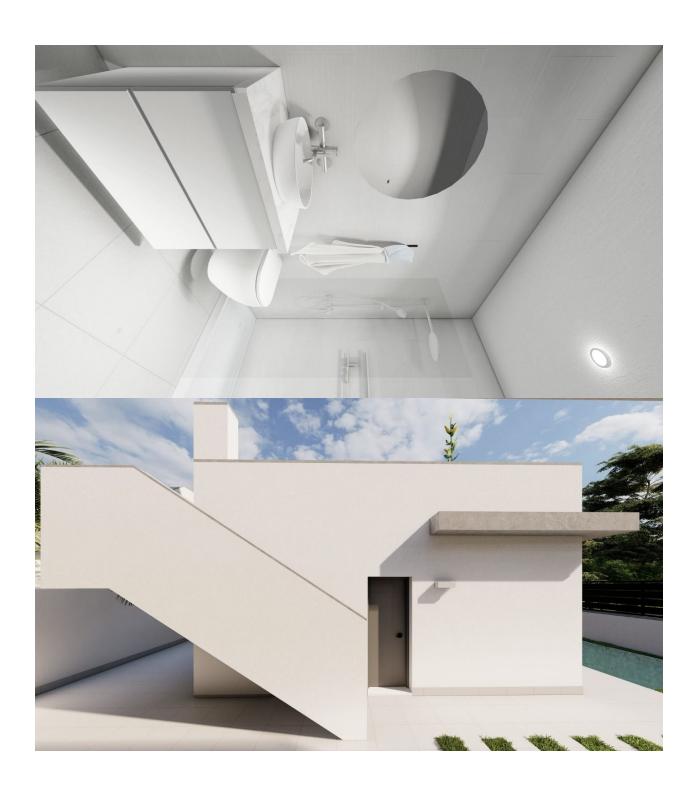

#### **DESCRIPTION**

New build SEMI-DETACHED VILLAS in ROLDAN (Murcia) - A luxury complex of one or two level semi-detached villas in Roldan. Clients have the option of semi-detached villas with 2 bedrooms, 2 bathrooms built over one floor with solarium, or with 3 bedrooms, 3 bathrooms built over two floors with large terrace. On the top floor, on the terrace or solarium you will have a summer kitchen that allows you to enjoy all hours of sunshine, every day of the year. All villas have a private garden with swimming pool and parking space. Designed with a contemporary style and open planned concept, comprising a fully-fitted kitchen and loungedining room. The development is located in Roldán (Murcia), within a gated resort. It is near to the beach, surrounded by services and amenities plus parks, sports facilities and several golf courses. The property will meet the highest standards and will be equipped with: Private swimming pool preinstalled for heating system and with solar shower. Kitchen completely furnished and equipped with oven, microwave, fridge, integrated dishwasher and extractor fan plus central wooden island. Lighting: LED inside the property as well as in outdoor areas. Lined wardrobes with drawers. Fully fitted bathrooms with

suspended toilet, shower screens, vanity unit, mirror with light and rainfall shower. Summer kitchen on the solarium. Pre-installation for ducted air conditioning. Parking space on the plot. Roldan itself is a traditional town with all the local amenities you will need including supermarkets, restaurants, bars, health centre, chemist, petrol station etc. The nearby golf resorts of La Torre, Terrazas are easily accessible and Corvera Airport is 15 minutes away whilst the beaches of the Mar Menor just 20 minutes drive.