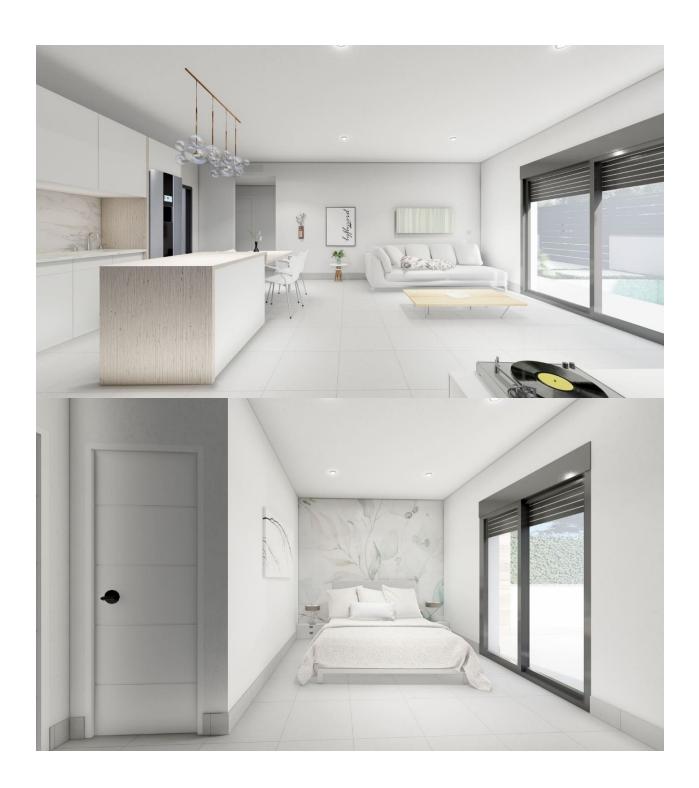

#### **DESCRIPTION**

New build SEMI-DETACHED VILLAS in ROLDAN (Murcia) - A luxury complex of one or two level semi-detached villas in Roldan. Clients have the option of semi-detached villas with 2 bedrooms, 2 bathrooms built over one floor with solarium, or with 3 bedrooms, 3 bathrooms built over two floors with large terrace. On the top floor, on the terrace or solarium you will have a summer kitchen that allows you to enjoy all hours of sunshine, every day of the year. All villas have a private garden with swimming pool and parking space. Designed with a contemporary style and open planned concept, comprising a fully-fitted kitchen and loungedining room. The development is located in Roldán (Murcia), within a gated resort. It is near to the beach, surrounded by services and amenities plus parks, sports facilities and several golf courses. The property will meet the highest standards and will be equipped with: Private swimming pool preinstalled for heating system and with solar shower. Kitchen completely furnished and equipped with oven, microwave, fridge, integrated dishwasher and extractor fan plus central wooden island. Lighting: LED inside the property as well as in outdoor areas. Lined wardrobes with drawers. Fully fitted bathrooms with

suspended toilet, shower screens, vanity unit, mirror with light and rainfall shower. Summer kitchen on the solarium. Pre-installation for ducted air conditioning. Parking space on the plot. Roldan itself is a traditional town with all the local amenities you will need including supermarkets, restaurants, bars, health centre, chemist, petrol station etc. The nearby golf resorts of La Torre, Terrazas are easily accessible and Corvera Airport is 15 minutes away whilst the beaches of the Mar Menor just 20 minutes drive.