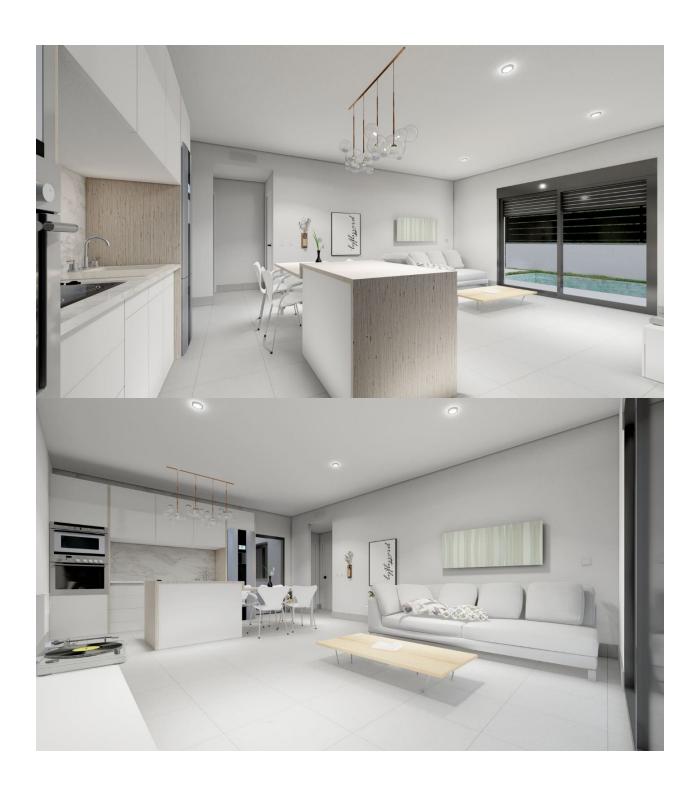

#### **DESCRIPTION**

New build SEMI-DETACHED VILLAS in ROLDAN (Murcia) - A luxury complex of one or two level semi-detached villas in Roldan. Clients have the option of semi-detached villas with 2 bedrooms, 2 bathrooms built over one floor with solarium, or with 3 bedrooms, 3 bathrooms built over two floors with large terrace. On the top floor, on the terrace or solarium you will have a summer kitchen that allows you to enjoy all hours of sunshine, every day of the year. All villas have a private garden with swimming pool and parking space. Designed with a contemporary style and open planned concept, comprising a fully-fitted kitchen and loungedining room. The development is located in Roldán (Murcia), within a gated resort. It is near to the beach, surrounded by services and amenities plus parks, sports facilities and several golf courses. The property will meet the highest standards and will be equipped with: Private swimming pool preinstalled for heating system and with solar shower. Kitchen completely furnished and equipped with oven, microwave, fridge, integrated dishwasher and extractor fan plus central wooden island. Lighting: LED inside the property as well as in outdoor areas. Lined wardrobes with drawers. Fully fitted bathrooms with