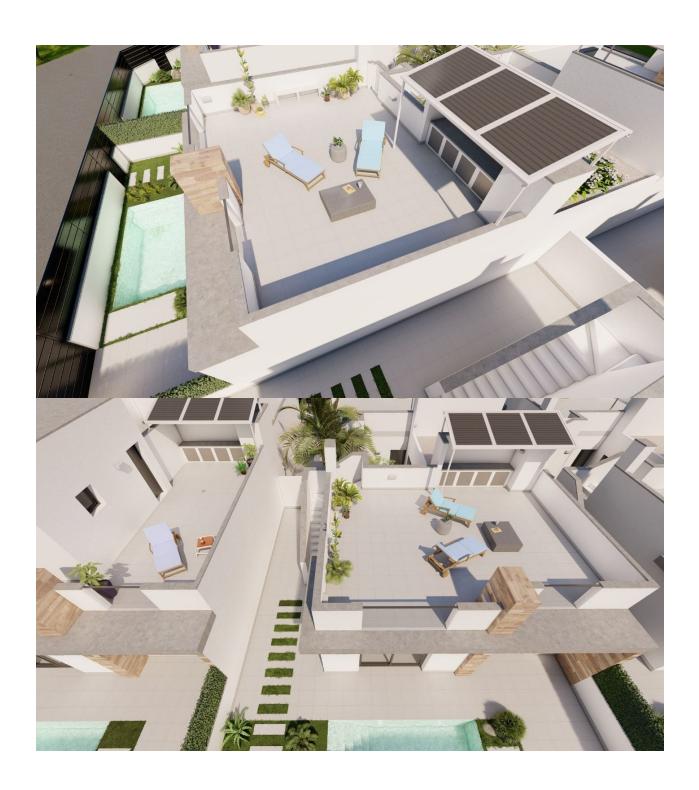

#### **DESCRIPTION**

New build SEMI-DETACHED VILLAS in ROLDAN (Murcia) - A luxury complex of one or two level semi-detached villas in Roldan. Clients have the option of semi-detached villas with 2 bedrooms, 2 bathrooms built over one floor with solarium, or with 3 bedrooms, 3 bathrooms built over two floors with large terrace. On the top floor, on the terrace or solarium you will have a summer kitchen that allows you to enjoy all hours of sunshine, every day of the year. All villas have a private garden with swimming pool and parking space. Designed with a contemporary style and open planned concept, comprising a fully-fitted kitchen and loungedining room. The development is located in Roldán (Murcia), within a gated resort. It is near to the beach, surrounded by services and amenities plus parks, sports facilities and several golf courses. The property will meet the highest standards and will be equipped with: Private swimming pool preinstalled for heating system and with solar shower. Kitchen completely furnished and equipped with oven, microwave, fridge, integrated dishwasher and extractor fan plus central wooden island. Lighting: LED inside the property as well as in outdoor areas. Lined wardrobes with drawers. Fully fitted bathrooms with

suspended toilet, shower screens, vanity unit, mirror with light and rainfall shower. Summer kitchen on the solarium. Pre-installation for ducted air conditioning. Parking space on the plot. Roldan itself is a traditional town with all the local amenities you will need including supermarkets, restaurants, bars, health centre, chemist, petrol station etc. The nearby golf resorts of La Torre, Terrazas are easily accessible and Corvera Airport is 15 minutes away whilst the beaches of the Mar Menor just 20 minutes drive.