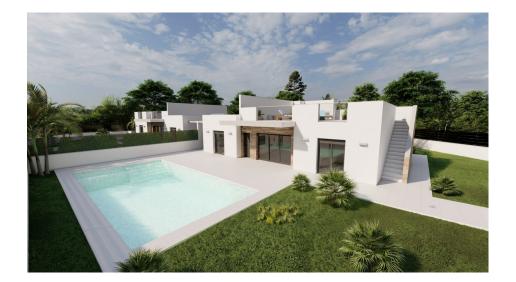

#### DESCRIPTION

NEW BUILD VILLAS IN ROLDAN Luxury 2 one level New Build villas in Roldan, Murcia. Villas build on the plots of nearly 600 M2 each one, with private pool of 30 M2, garden area and large solarium on the roof. Each property has 4 bedrooms and 3 fitted bathrooms and have been designed with a contemporary style and an open planned concept, consisting of a fully-fitted kitchen and lounge-dining room. The development is located in Roldán (Murcia), in a gated and security control resort, included in a partial plan of 300,000 M2, surrounded by all services, sports facilities and near several Golf Courses. The property will meet the highest standards and will be equipped with: Private swimming pool of 30 M2 with solar shower. Pre-installation for heated pump. Kitchen completely furnished and equipped with raised oven, builtin microwave, integrated dishwasher, fridge and extractor fan. Island area in the kitchen. LED Lighting: inside the property (dining room, kitchen, corridors and bathrooms), as well as in outdoor areas. Lined wardrobes with drawers. Fully fitted bathrooms with suspended vanity unit and suspended toilet, mirror with light, shower with "rain effect" and shower screens. Pre-installation for ducted air conditioning. Summer

kitchen with sliding doors in solarium. Pre-installation for washing machine and fridge socket. Solar panel. Parking on the plot. Roldan itself is a traditional town with all the local amenities you will need including Supermarkets, Restaurants, Bars, Health Clinic, Pharmacy, Police Station, Petrol Station, Mechanics, Dentists, Doctors and more. The nearby golf resorts of La Torre, [amp;] Terrazas are easily accessible, Corvera Airport is 15 minutes away [amp;] the beaches of the Mar Menor just 20 minutes drive.