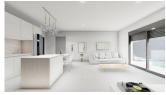

#### DESCRIPTION

NEW BUILD VILLAS IN ROLDAN Luxury 2 one level New Build villas in Roldan, Murcia. Villas build on the plots of nearly 600 M2 each one, with private pool of 30 M2, garden area and large solarium on the roof. Each property has 4 bedrooms and 3 fitted bathrooms and have been designed with a contemporary style and an open planned concept, consisting of a fully-fitted kitchen and lounge-dining room. The development is located in Roldán (Murcia), in a gated and security control resort, included in a partial plan of 300,000 M2, surrounded by all services, sports facilities and near several Golf Courses. The property will meet the highest standards and will be equipped with: Private swimming pool of 30 M2 with solar shower. Pre-installation for heated pump. Kitchen completely furnished and equipped with raised oven, builtin microwave, integrated dishwasher, fridge and extractor fan. Island area in the kitchen. LED Lighting: inside the property (dining room, kitchen, corridors and bathrooms), as well as in outdoor areas. Lined wardrobes with drawers. Fully fitted bathrooms with suspended vanity unit and suspended toilet, mirror with light, shower with "rain effect" and shower screens. Pre-installation for ducted air conditioning. Summer