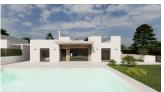

#### DESCRIPTION

NEW BUILD VILLAS IN ROLDAN Luxury 2 one level New Build villas in Roldan, Murcia. Villas build on the plots of nearly 600 M2 each one, with private pool of 30 M2, garden area and large solarium on the roof. Each property has 4 bedrooms and 3 fitted bathrooms and have been designed with a contemporary style and an open planned concept, consisting of a fully-fitted kitchen and lounge-dining room. The development is located in Roldán (Murcia), in a gated and security control resort, included in a partial plan of 300,000 M2, surrounded by all services, sports facilities and near several Golf Courses. The property will meet the highest standards and will be equipped with: Private swimming pool of 30 M2 with solar shower. Pre-installation for heated pump. Kitchen completely furnished and equipped with raised oven, builtin microwave, integrated dishwasher, fridge and extractor fan. Island area in the kitchen. LED Lighting: inside the property (dining room, kitchen, corridors and bathrooms), as well as in outdoor areas. Lined wardrobes with drawers. Fully fitted bathrooms with suspended vanity unit and suspended toilet, mirror with light, shower with "rain effect" and shower screens. Pre-installation for ducted air conditioning. Summer

kitchen with sliding doors in solarium. Pre-installation for washing machine and fridge socket. Solar panel. Parking on the plot. Roldan itself is a traditional town with all the local amenities you will need including Supermarkets, Restaurants, Bars, Health Clinic, Pharmacy, Police Station, Petrol Station, Mechanics, Dentists, Doctors and more. The nearby golf resorts of La Torre, [amp;] Terrazas are easily accessible, Corvera Airport is 15 minutes away [amp;] the beaches of the Mar Menor just 20 minutes drive.