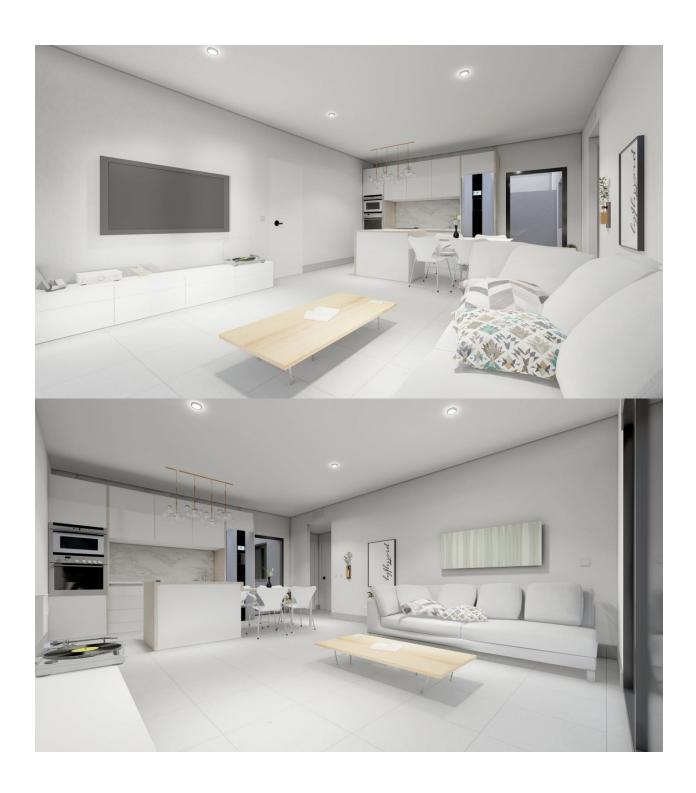

#### DESCRIPTION

NEW BUILD VILLAS IN ROLDAN Luxury 2 one level New Build villas in Roldan, Murcia. Villas build on the plots of nearly 600 M2 each one, with private pool of 30 M2, garden area and large solarium on the roof. Each property has 4 bedrooms and 3 fitted bathrooms and have been designed with a contemporary style and an open planned concept, consisting of a fully-fitted kitchen and lounge-dining room. The development is located in Roldán (Murcia), in a gated and security control resort, included in a partial plan of 300,000 M2, surrounded by all services, sports facilities and near several Golf Courses. The property will meet the highest standards and will be equipped with: Private swimming pool of 30 M2 with solar shower. Pre-installation for heated pump. Kitchen completely furnished and equipped with raised oven, builtin microwave, integrated dishwasher, fridge and extractor fan. Island area in the kitchen. LED Lighting: inside the property (dining room, kitchen, corridors and bathrooms), as well as in outdoor areas. Lined wardrobes with drawers. Fully fitted bathrooms with suspended vanity unit and suspended toilet, mirror with light, shower with "rain effect" and shower screens. Pre-installation for ducted air conditioning. Summer