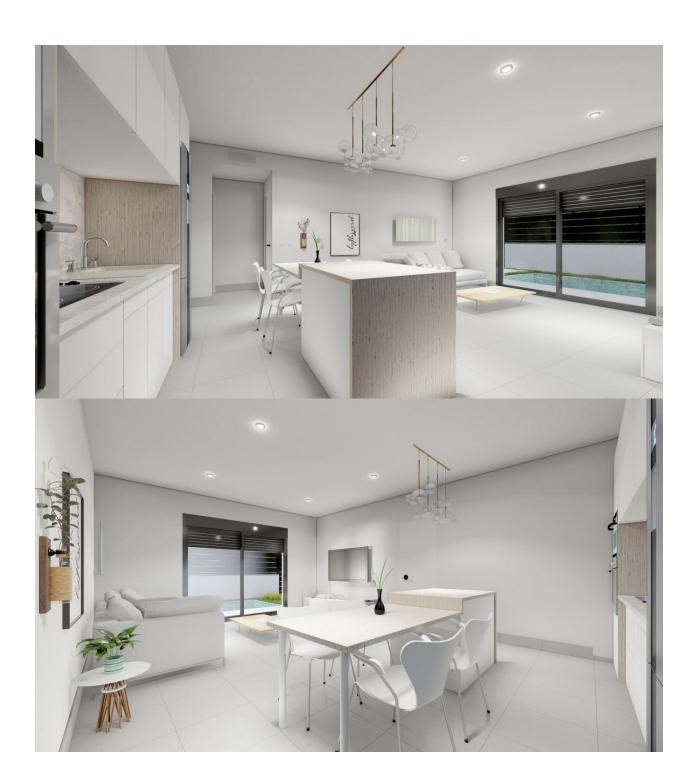

#### DESCRIPTION

NEW BUILD VILLAS IN ROLDAN Luxury 2 one level New Build villas in Roldan, Murcia. Villas build on the plots of nearly 600 M2 each one, with private pool of 30 M2, garden area and large solarium on the roof. Each property has 4 bedrooms and 3 fitted bathrooms and have been designed with a contemporary style and an open planned concept, consisting of a fully-fitted kitchen and lounge-dining room. The development is located in Roldán (Murcia), in a gated and security control resort, included in a partial plan of 300,000 M2, surrounded by all services, sports facilities and near several Golf Courses. The property will meet the highest standards and will be equipped with: Private swimming pool of 30 M2 with solar shower. Pre-installation for heated pump. Kitchen completely furnished and equipped with raised oven, builtin microwave, integrated dishwasher, fridge and extractor fan. Island area in the kitchen. LED Lighting: inside the property (dining room, kitchen, corridors and bathrooms), as well as in outdoor areas. Lined wardrobes with drawers. Fully fitted bathrooms with suspended vanity unit and suspended toilet, mirror with light, shower with "rain effect" and shower screens. Pre-installation for ducted air conditioning. Summer

kitchen with sliding doors in solarium. Pre-installation for washing machine and fridge socket. Solar panel. Parking on the plot. Roldan itself is a traditional town with all the local amenities you will need including Supermarkets, Restaurants, Bars, Health Clinic, Pharmacy, Police Station, Petrol Station, Mechanics, Dentists, Doctors and more. The nearby golf resorts of La Torre, [amp;] Terrazas are easily accessible, Corvera Airport is 15 minutes away [amp;] the beaches of the Mar Menor just 20 minutes drive.