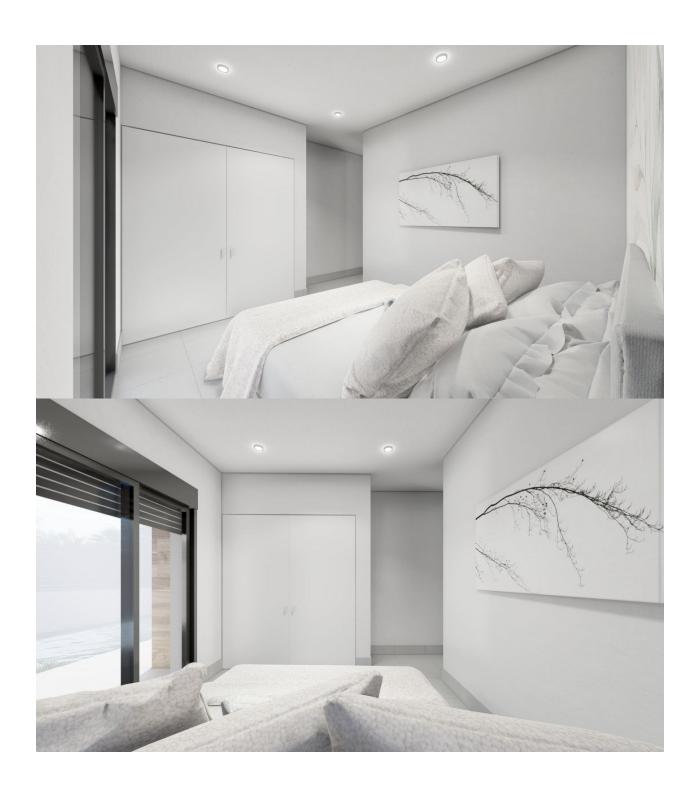

#### DESCRIPTION

NEW BUILD VILLAS IN ROLDAN Luxury 2 one level New Build villas in Roldan, Murcia. Villas build on the plots of nearly 600 M2 each one, with private pool of 30 M2, garden area and large solarium on the roof. Each property has 4 bedrooms and 3 fitted bathrooms and have been designed with a contemporary style and an open planned concept, consisting of a fully-fitted kitchen and lounge-dining room. The development is located in Roldán (Murcia), in a gated and security control resort, included in a partial plan of 300,000 M2, surrounded by all services, sports facilities and near several Golf Courses. The property will meet the highest standards and will be equipped with: Private swimming pool of 30 M2 with solar shower. Pre-installation for heated pump. Kitchen completely furnished and equipped with raised oven, builtin microwave, integrated dishwasher, fridge and extractor fan. Island area in the kitchen. LED Lighting: inside the property (dining room, kitchen, corridors and bathrooms), as well as in outdoor areas. Lined wardrobes with drawers. Fully fitted bathrooms with suspended vanity unit and suspended toilet, mirror with light, shower with "rain effect" and shower screens. Pre-installation for ducted air conditioning. Summer