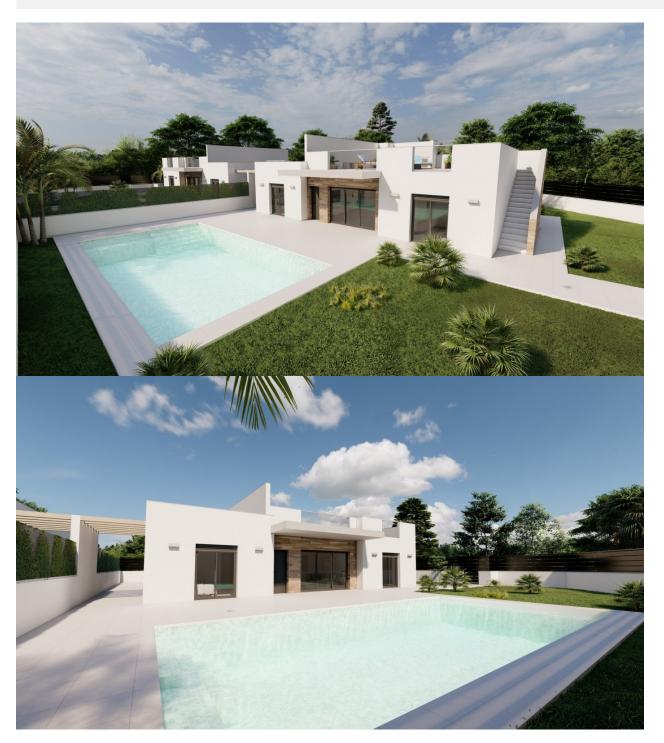

#### DESCRIPTION

NEW BUILD VILLAS IN ROLDAN Luxury 2 one level New Build villas in Roldan, Murcia. Villas build on the plots of nearly 600 M2 each one, with private pool of 30 M2, garden area and large solarium on the roof. Each property has 4 bedrooms and 3 fitted bathrooms and have been designed with a contemporary style and an open planned concept, consisting of a fully-fitted kitchen and lounge-dining room. The development is located in Roldán (Murcia), in a gated and security control resort, included in a partial plan of 300,000 M2, surrounded by all services, sports facilities and near several Golf Courses. The property will meet the highest standards and will be equipped with: Private swimming pool of 30 M2 with solar shower. Pre-installation for heated pump. Kitchen completely furnished and equipped with raised oven, builtin microwave, integrated dishwasher, fridge and extractor fan. Island area in the kitchen. LED Lighting: inside the property (dining room, kitchen, corridors and bathrooms), as well as in outdoor areas. Lined wardrobes with drawers. Fully fitted bathrooms with suspended vanity unit and suspended toilet, mirror with light, shower with "rain effect" and shower screens. Pre-installation for ducted air conditioning. Summer

kitchen with sliding doors in solarium. Pre-installation for washing machine and fridge socket. Solar panel. Parking on the plot. Roldan itself is a traditional town with all the local amenities you will need including Supermarkets, Restaurants, Bars, Health Clinic, Pharmacy, Police Station, Petrol Station, Mechanics, Dentists, Doctors and more. The nearby golf resorts of La Torre, [amp;] Terrazas are easily accessible, Corvera Airport is 15 minutes away [amp;] the beaches of the Mar Menor just 20 minutes drive.