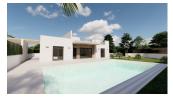

#### DESCRIPTION

NEW BUILD VILLAS IN ROLDAN Luxury 2 one level New Build villas in Roldan, Murcia. Villas build on the plots of nearly 600 M2 each one, with private pool of 30 M2, garden area and large solarium on the roof. Each property has 4 bedrooms and 3 fitted bathrooms and have been designed with a contemporary style and an open planned concept, consisting of a fully-fitted kitchen and lounge-dining room. The development is located in Roldán (Murcia), in a gated and security control resort, included in a partial plan of 300,000 M2, surrounded by all services, sports facilities and near several Golf Courses. The property will meet the highest standards and will be equipped with: Private swimming pool of 30 M2 with solar shower. Pre-installation for heated pump. Kitchen completely furnished and equipped with raised oven, builtin microwave, integrated dishwasher, fridge and extractor fan. Island area in the kitchen. LED Lighting: inside the property (dining room, kitchen, corridors and bathrooms), as well as in outdoor areas. Lined wardrobes with drawers. Fully fitted bathrooms with suspended vanity unit and suspended toilet, mirror with light, shower with "rain effect" and shower screens. Pre-installation for ducted air conditioning. Summer

kitchen with sliding doors in solarium. Pre-installation for washing machine and fridge socket. Solar panel. Parking on the plot. Roldan itself is a traditional town with all the local amenities you will need including Supermarkets, Restaurants, Bars, Health Clinic, Pharmacy, Police Station, Petrol Station, Mechanics, Dentists, Doctors and more. The nearby golf resorts of La Torre, [amp;] Terrazas are easily accessible, Corvera Airport is 15 minutes away [amp;] the beaches of the Mar Menor just 20 minutes drive.