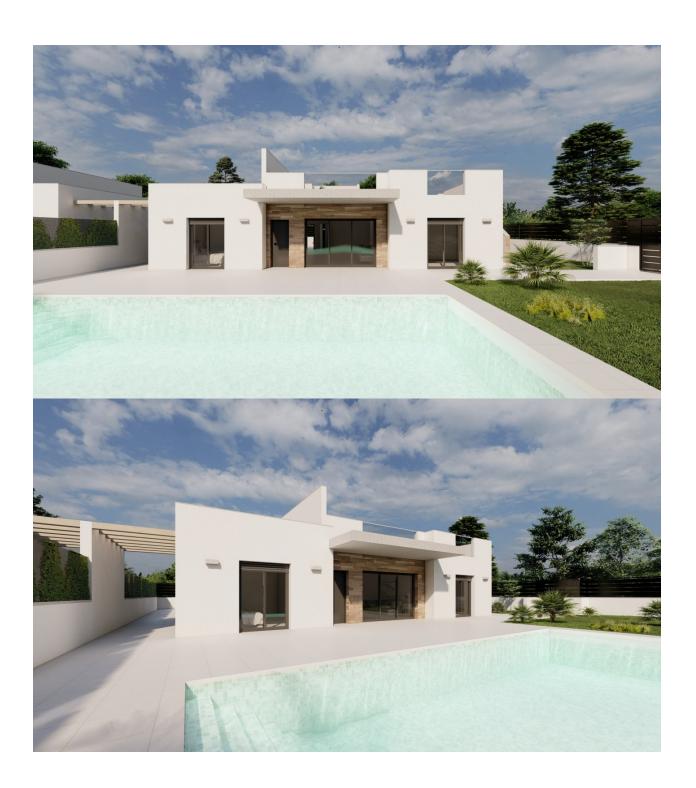

#### DESCRIPTION

NEW BUILD VILLAS IN ROLDAN Luxury 2 one level New Build villas in Roldan, Murcia. Villas build on the plots of nearly 600 M2 each one, with private pool of 30 M2, garden area and large solarium on the roof. Each property has 4 bedrooms and 3 fitted bathrooms and have been designed with a contemporary style and an open planned concept, consisting of a fully-fitted kitchen and lounge-dining room. The development is located in Roldán (Murcia), in a gated and security control resort, included in a partial plan of 300,000 M2, surrounded by all services, sports facilities and near several Golf Courses. The property will meet the highest standards and will be equipped with: Private swimming pool of 30 M2 with solar shower. Pre-installation for heated pump. Kitchen completely furnished and equipped with raised oven, builtin microwave, integrated dishwasher, fridge and extractor fan. Island area in the kitchen. LED Lighting: inside the property (dining room, kitchen, corridors and bathrooms), as well as in outdoor areas. Lined wardrobes with drawers. Fully fitted bathrooms with suspended vanity unit and suspended toilet, mirror with light, shower with "rain effect" and shower screens. Pre-installation for ducted air conditioning. Summer

kitchen with sliding doors in solarium. Pre-installation for washing machine and fridge socket. Solar panel. Parking on the plot. Roldan itself is a traditional town with all the local amenities you will need including Supermarkets, Restaurants, Bars, Health Clinic, Pharmacy, Police Station, Petrol Station, Mechanics, Dentists, Doctors and more. The nearby golf resorts of La Torre, [amp;] Terrazas are easily accessible, Corvera Airport is 15 minutes away [amp;] the beaches of the Mar Menor just 20 minutes drive.