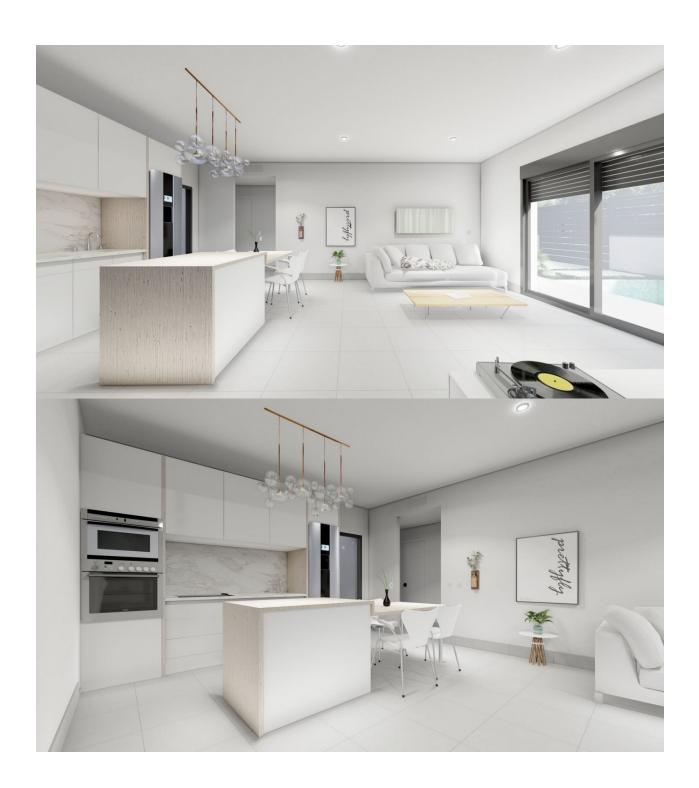

#### DESCRIPTION

NEW BUILD VILLAS IN ROLDAN Luxury 2 one level New Build villas in Roldan, Murcia. Villas build on the plots of nearly 600 M2 each one, with private pool of 30 M2, garden area and large solarium on the roof. Each property has 4 bedrooms and 3 fitted bathrooms and have been designed with a contemporary style and an open planned concept, consisting of a fully-fitted kitchen and lounge-dining room. The development is located in Roldán (Murcia), in a gated and security control resort, included in a partial plan of 300,000 M2, surrounded by all services, sports facilities and near several Golf Courses. The property will meet the highest standards and will be equipped with: Private swimming pool of 30 M2 with solar shower. Pre-installation for heated pump. Kitchen completely furnished and equipped with raised oven, builtin microwave, integrated dishwasher, fridge and extractor fan. Island area in the kitchen. LED Lighting: inside the property (dining room, kitchen, corridors and bathrooms), as well as in outdoor areas. Lined wardrobes with drawers. Fully fitted bathrooms with suspended vanity unit and suspended toilet, mirror with light, shower with "rain effect" and shower screens. Pre-installation for ducted air conditioning. Summer