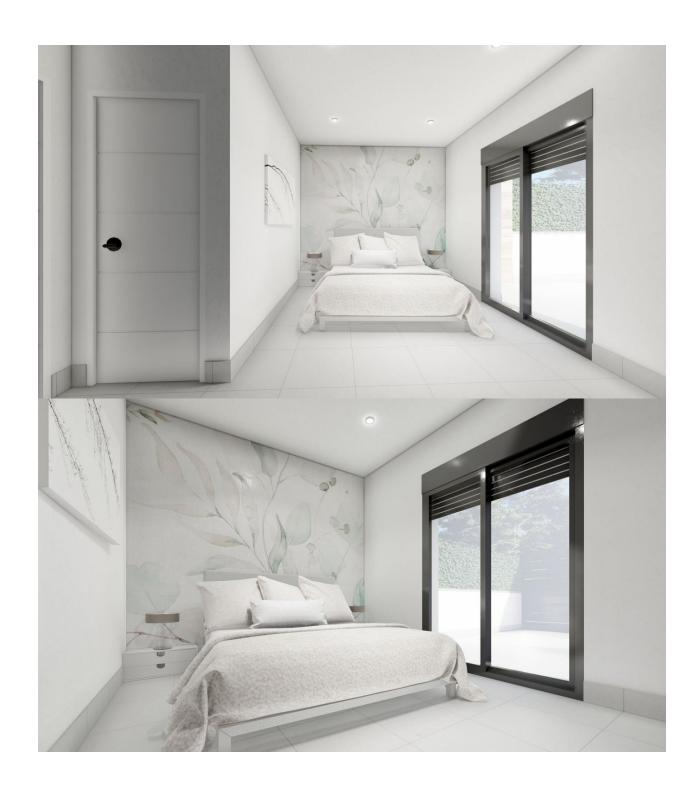

#### DESCRIPTION

NEW BUILD VILLAS IN ROLDAN Luxury 2 one level New Build villas in Roldan, Murcia. Villas build on the plots of nearly 600 M2 each one, with private pool of 30 M2, garden area and large solarium on the roof. Each property has 4 bedrooms and 3 fitted bathrooms and have been designed with a contemporary style and an open planned concept, consisting of a fully-fitted kitchen and lounge-dining room. The development is located in Roldán (Murcia), in a gated and security control resort, included in a partial plan of 300,000 M2, surrounded by all services, sports facilities and near several Golf Courses. The property will meet the highest standards and will be equipped with: Private swimming pool of 30 M2 with solar shower. Pre-installation for heated pump. Kitchen completely furnished and equipped with raised oven, builtin microwave, integrated dishwasher, fridge and extractor fan. Island area in the kitchen. LED Lighting: inside the property (dining room, kitchen, corridors and bathrooms), as well as in outdoor areas. Lined wardrobes with drawers. Fully fitted bathrooms with suspended vanity unit and suspended toilet, mirror with light, shower with "rain effect" and shower screens. Pre-installation for ducted air conditioning. Summer