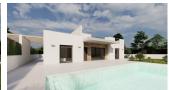

#### DESCRIPTION

NEW BUILD VILLAS IN ROLDAN Luxury 2 one level New Build villas in Roldan, Murcia. Villas build on the plots of nearly 600 M2 each one, with private pool of 30 M2, garden area and large solarium on the roof. Each property has 4 bedrooms and 3 fitted bathrooms and have been designed with a contemporary style and an open planned concept, consisting of a fully-fitted kitchen and lounge-dining room. The development is located in Roldán (Murcia), in a gated and security control resort, included in a partial plan of 300,000 M2, surrounded by all services, sports facilities and near several Golf Courses. The property will meet the highest standards and will be equipped with: Private swimming pool of 30 M2 with solar shower. Pre-installation for heated pump. Kitchen completely furnished and equipped with raised oven, builtin microwave, integrated dishwasher, fridge and extractor fan. Island area in the kitchen. LED Lighting: inside the property (dining room, kitchen, corridors and bathrooms), as well as in outdoor areas. Lined wardrobes with drawers. Fully fitted bathrooms with suspended vanity unit and suspended toilet, mirror with light, shower with "rain effect" and shower screens. Pre-installation for ducted air conditioning. Summer

kitchen with sliding doors in solarium. Pre-installation for washing machine and fridge socket. Solar panel. Parking on the plot. Roldan itself is a traditional town with all the local amenities you will need including Supermarkets, Restaurants, Bars, Health Clinic, Pharmacy, Police Station, Petrol Station, Mechanics, Dentists, Doctors and more. The nearby golf resorts of La Torre, [amp;] Terrazas are easily accessible, Corvera Airport is 15 minutes away [amp;] the beaches of the Mar Menor just 20 minutes drive.