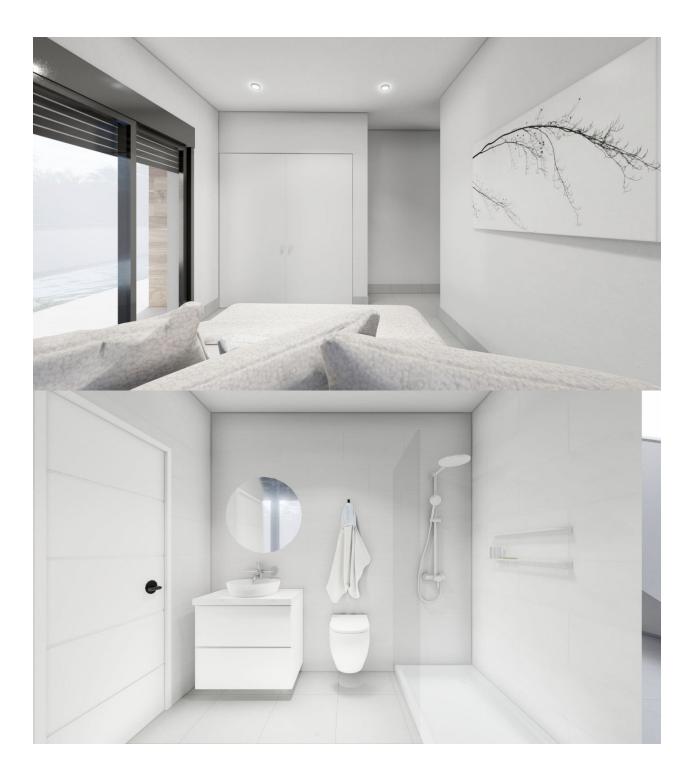

#### DESCRIPTION

NEW BUILD SEMI-DETACHED VILLAS IN ROLDAN New Build luxury complex of one or two levels semi-detached villas in Roldan. You have an option of semi-datached villas with 2 bedrooms, 2 bathrooms build over one floor with solarium or with 3 bedrooms. 3 bathrooms build over two floors with lalrge terrace. On the top floor, on the terrace or solarium you will have a summer kitchen that allows you to enjoy all hours of sunshine, every day of the year. All villas has private garden with with pool and parking space. Designed with a contemporary style and open planned concept, comprising a fully-fitted kitchen and lounge-dining room. The development is located in Roldán (Murcia), within a gated and security control resort. Is near the beach, surrounded by services, parks, sports facilities and several Golf Courses. The property will meet the highest standards and will be equipped with: Private swimming pool preinstalled for heating system and with solar shower. Kitchen completely furnished and equipped with oven, microwave, fridge, integrated dishwasher and extractor fan. Also, central wooden island. Lighting: LED inside the property as well as in outdoor areas. Lined wardrobes with drawers. Fully fitted bathrooms with suspended toilet,

shower screens, vanity unit, mirror with light and rainfall shower. Summer kitchen in solarium. Pre-installation for ducted air conditioning. Parking space on the plot. Roldan itself is a traditional town with all the local amenities you will need including Supermarkets, Restaurants, Bars, Health Clinic, Pharmacy, Police Station, Petrol Station, Mechanics, Dentists, Doctors and more. The nearby golf resorts of La Torre, [amp;] Terrazas are easily accessible, Corvera Airport is 15 minutes away [amp;] the beaches of the Mar Menor just 20 minutes drive.