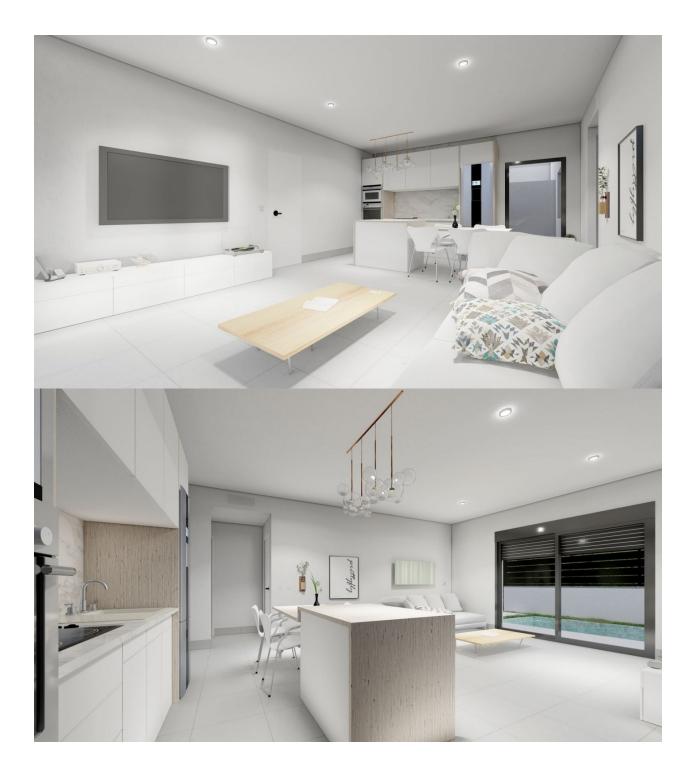

#### DESCRIPTION

NEW BUILD SEMI-DETACHED VILLAS IN ROLDAN New Build luxury complex of one or two levels semi-detached villas in Roldan. You have an option of semi-datached villas with 2 bedrooms, 2 bathrooms build over one floor with solarium or with 3 bedrooms. 3 bathrooms build over two floors with lalrge terrace. On the top floor, on the terrace or solarium you will have a summer kitchen that allows you to enjoy all hours of sunshine, every day of the year. All villas has private garden with with pool and parking space. Designed with a contemporary style and open planned concept, comprising a fully-fitted kitchen and lounge-dining room. The development is located in Roldán (Murcia), within a gated and security control resort. Is near the beach, surrounded by services, parks, sports facilities and several Golf Courses. The property will meet the highest standards and will be equipped with: Private swimming pool preinstalled for heating system and with solar shower. Kitchen completely furnished and equipped with oven, microwave, fridge, integrated dishwasher and extractor fan. Also, central wooden island. Lighting: LED inside the property as well as in outdoor areas. Lined wardrobes with drawers. Fully fitted bathrooms with suspended toilet,

shower screens, vanity unit, mirror with light and rainfall shower. Summer kitchen in solarium. Pre-installation for ducted air conditioning. Parking space on the plot. Roldan itself is a traditional town with all the local amenities you will need including Supermarkets, Restaurants, Bars, Health Clinic, Pharmacy, Police Station, Petrol Station, Mechanics, Dentists, Doctors and more. The nearby golf resorts of La Torre, [amp;] Terrazas are easily accessible, Corvera Airport is 15 minutes away [amp;] the beaches of the Mar Menor just 20 minutes drive.