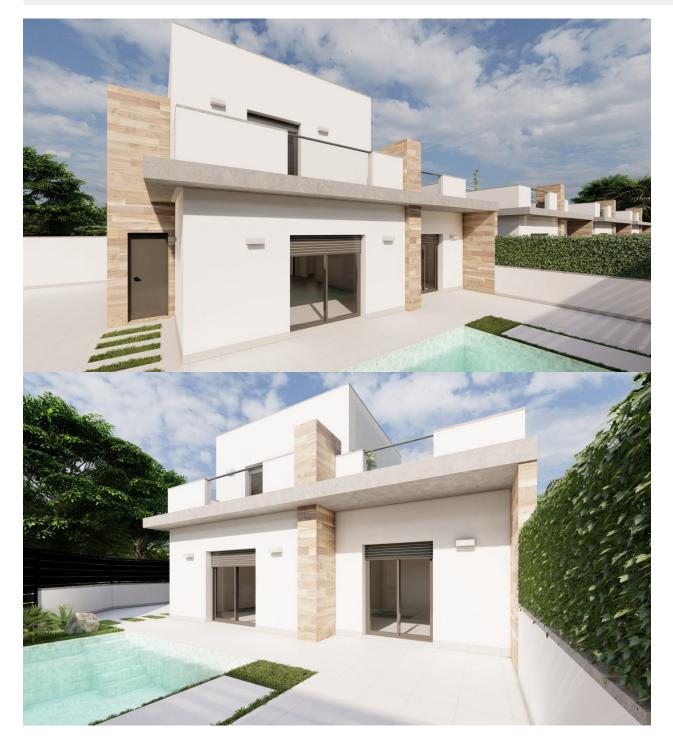

#### DESCRIPTION

NEW BUILD SEMI-DETACHED VILLAS IN ROLDAN New Build luxury complex of one or two levels semi-detached villas in Roldan. You have an option of semi-datached villas with 2 bedrooms, 2 bathrooms build over one floor with solarium or with 3 bedrooms. 3 bathrooms build over two floors with lalrge terrace. On the top floor, on the terrace or solarium you will have a summer kitchen that allows you to enjoy all hours of sunshine, every day of the year. All villas has private garden with with pool and parking space. Designed with a contemporary style and open planned concept, comprising a fully-fitted kitchen and lounge-dining room. The development is located in Roldán (Murcia), within a gated and security control resort. Is near the beach, surrounded by services, parks, sports facilities and several Golf Courses. The property will meet the highest standards and will be equipped with: Private swimming pool preinstalled for heating system and with solar shower. Kitchen completely furnished and equipped with oven, microwave, fridge, integrated dishwasher and extractor fan. Also, central wooden island. Lighting: LED inside the property as well as in outdoor areas. Lined wardrobes with drawers. Fully fitted bathrooms with suspended toilet,

shower screens, vanity unit, mirror with light and rainfall shower. Summer kitchen in solarium. Pre-installation for ducted air conditioning. Parking space on the plot. Roldan itself is a traditional town with all the local amenities you will need including Supermarkets, Restaurants, Bars, Health Clinic, Pharmacy, Police Station, Petrol Station, Mechanics, Dentists, Doctors and more. The nearby golf resorts of La Torre, [amp;] Terrazas are easily accessible, Corvera Airport is 15 minutes away [amp;] the beaches of the Mar Menor just 20 minutes drive.