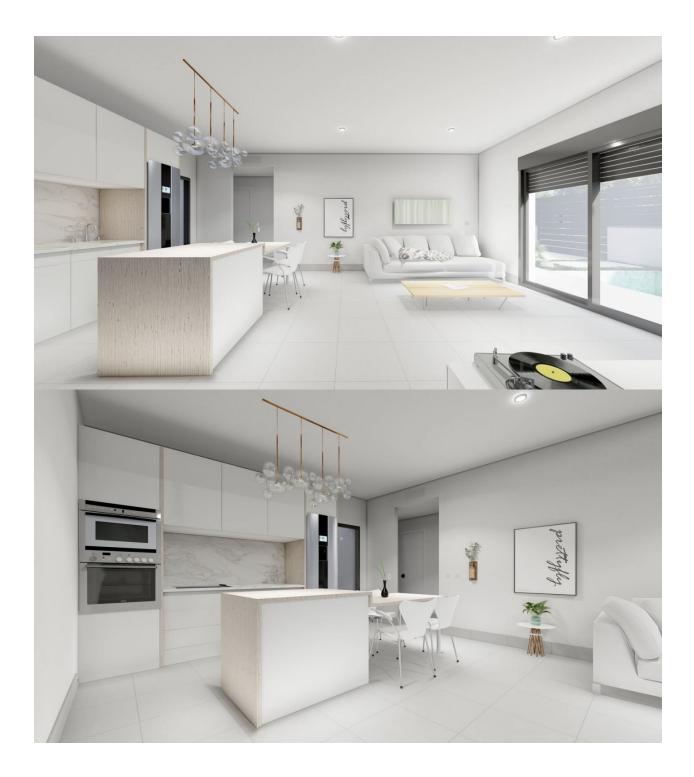

#### DESCRIPTION

NEW BUILD SEMI-DETACHED VILLAS IN ROLDAN New Build luxury complex of one or two levels semi-detached villas in Roldan. You have an option of semi-datached villas with 2 bedrooms, 2 bathrooms build over one floor with solarium or with 3 bedrooms. 3 bathrooms build over two floors with lalrge terrace. On the top floor, on the terrace or solarium you will have a summer kitchen that allows you to enjoy all hours of sunshine, every day of the year. All villas has private garden with with pool and parking space. Designed with a contemporary style and open planned concept, comprising a fully-fitted kitchen and lounge-dining room. The development is located in Roldán (Murcia), within a gated and security control resort. Is near the beach, surrounded by services, parks, sports facilities and several Golf Courses. The property will meet the highest standards and will be equipped with: Private swimming pool preinstalled for heating system and with solar shower. Kitchen completely furnished and equipped with oven, microwave, fridge, integrated dishwasher and extractor fan. Also, central wooden island. Lighting: LED inside the property as well as in outdoor areas. Lined wardrobes with drawers. Fully fitted bathrooms with suspended toilet,

shower screens, vanity unit, mirror with light and rainfall shower. Summer kitchen in solarium. Pre-installation for ducted air conditioning. Parking space on the plot. Roldan itself is a traditional town with all the local amenities you will need including Supermarkets, Restaurants, Bars, Health Clinic, Pharmacy, Police Station, Petrol Station, Mechanics, Dentists, Doctors and more. The nearby golf resorts of La Torre, [amp;] Terrazas are easily accessible, Corvera Airport is 15 minutes away [amp;] the beaches of the Mar Menor just 20 minutes drive.