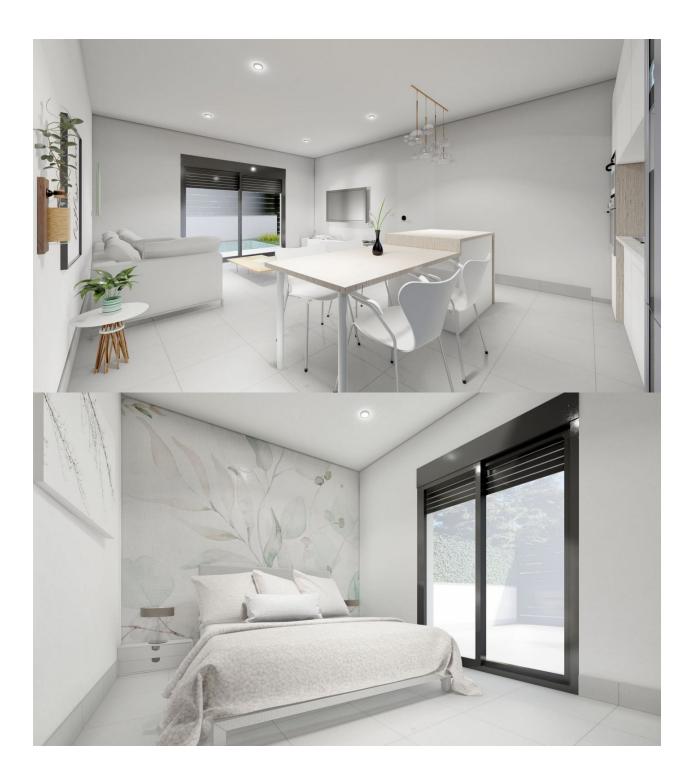

#### DESCRIPTION

NEW BUILD SEMI-DETACHED VILLAS IN ROLDAN New Build luxury complex of one or two levels semi-detached villas in Roldan. You have an option of semi-datached villas with 2 bedrooms, 2 bathrooms build over one floor with solarium or with 3 bedrooms. 3 bathrooms build over two floors with lalrge terrace. On the top floor, on the terrace or solarium you will have a summer kitchen that allows you to enjoy all hours of sunshine, every day of the year. All villas has private garden with with pool and parking space. Designed with a contemporary style and open planned concept, comprising a fully-fitted kitchen and lounge-dining room. The development is located in Roldán (Murcia), within a gated and security control resort. Is near the beach, surrounded by services, parks, sports facilities and several Golf Courses. The property will meet the highest standards and will be equipped with: Private swimming pool preinstalled for heating system and with solar shower. Kitchen completely furnished and equipped with oven, microwave, fridge, integrated dishwasher and extractor fan. Also, central wooden island. Lighting: LED inside the property as well as in outdoor areas. Lined wardrobes with drawers. Fully fitted bathrooms with suspended toilet,

shower screens, vanity unit, mirror with light and rainfall shower. Summer kitchen in solarium. Pre-installation for ducted air conditioning. Parking space on the plot. Roldan itself is a traditional town with all the local amenities you will need including Supermarkets, Restaurants, Bars, Health Clinic, Pharmacy, Police Station, Petrol Station, Mechanics, Dentists, Doctors and more. The nearby golf resorts of La Torre, [amp;] Terrazas are easily accessible, Corvera Airport is 15 minutes away [amp;] the beaches of the Mar Menor just 20 minutes drive.