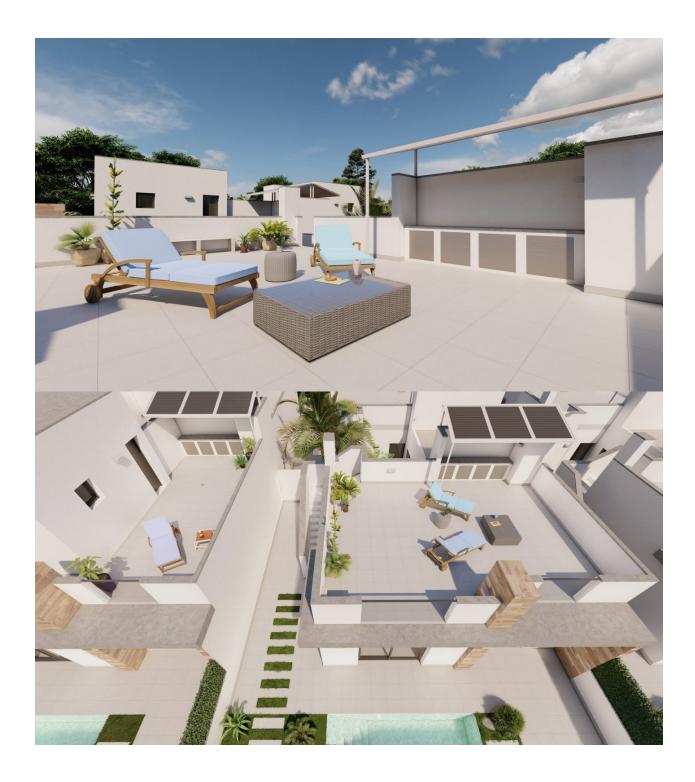

#### DESCRIPTION

NEW BUILD SEMI-DETACHED VILLAS IN ROLDAN New Build luxury complex of one or two levels semi-detached villas in Roldan. You have an option of semi-datached villas with 2 bedrooms, 2 bathrooms build over one floor with solarium or with 3 bedrooms. 3 bathrooms build over two floors with lalrge terrace. On the top floor, on the terrace or solarium you will have a summer kitchen that allows you to enjoy all hours of sunshine, every day of the year. All villas has private garden with with pool and parking space. Designed with a contemporary style and open planned concept, comprising a fully-fitted kitchen and lounge-dining room. The development is located in Roldán (Murcia), within a gated and security control resort. Is near the beach, surrounded by services, parks, sports facilities and several Golf Courses. The property will meet the highest standards and will be equipped with: Private swimming pool preinstalled for heating system and with solar shower. Kitchen completely furnished and equipped with oven, microwave, fridge, integrated dishwasher and extractor fan. Also, central wooden island. Lighting: LED inside the property as well as in outdoor areas. Lined wardrobes with drawers. Fully fitted bathrooms with suspended toilet,

### JARD RIVIÈRE ET TERRASSES N

- Terrasse ouverte
- clôtures
- Jard RIVER n privée