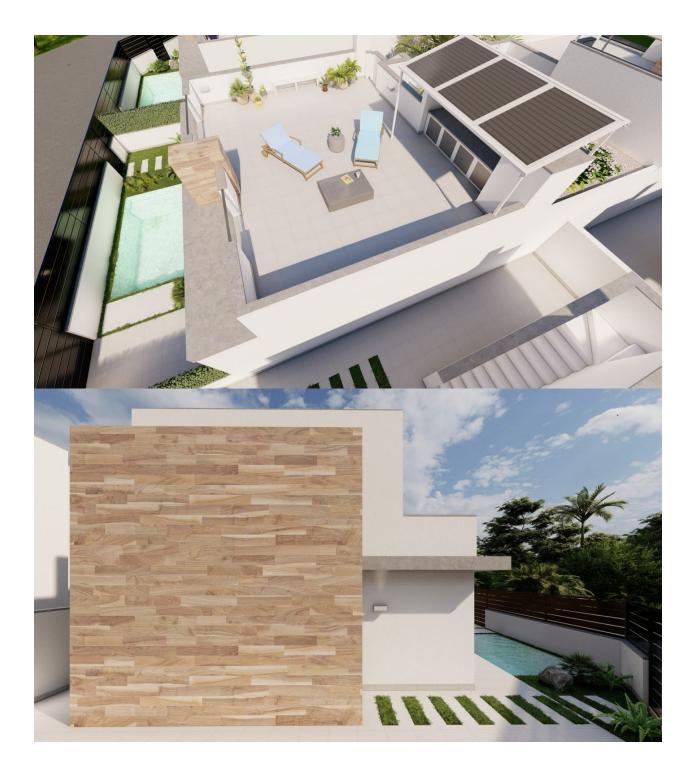

#### DESCRIPTION

NEW BUILD SEMI-DETACHED VILLAS IN ROLDAN New Build luxury complex of one or two levels semi-detached villas in Roldan. You have an option of semi-datached villas with 2 bedrooms, 2 bathrooms build over one floor with solarium or with 3 bedrooms. 3 bathrooms build over two floors with lalrge terrace. On the top floor, on the terrace or solarium you will have a summer kitchen that allows you to enjoy all hours of sunshine, every day of the year. All villas has private garden with with pool and parking space. Designed with a contemporary style and open planned concept, comprising a fully-fitted kitchen and lounge-dining room. The development is located in Roldán (Murcia), within a gated and security control resort. Is near the beach, surrounded by services, parks, sports facilities and several Golf Courses. The property will meet the highest standards and will be equipped with: Private swimming pool preinstalled for heating system and with solar shower. Kitchen completely furnished and equipped with oven, microwave, fridge, integrated dishwasher and extractor fan. Also, central wooden island. Lighting: LED inside the property as well as in outdoor areas. Lined wardrobes with drawers. Fully fitted bathrooms with suspended toilet,

### JARD RIVIÈRE ET TERRASSES N

- Terrasse ouverte
- clôtures
- Jard RIVER n privée