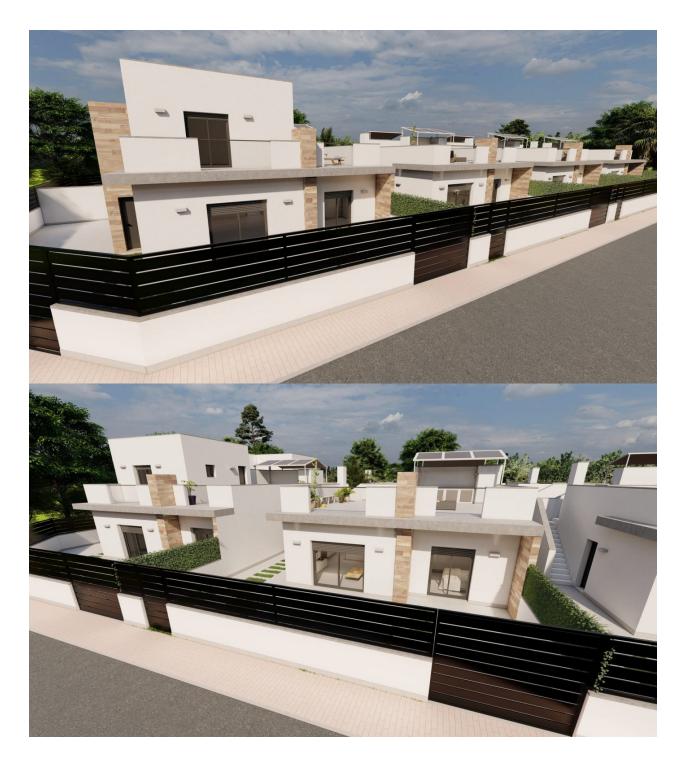

#### DESCRIPTION

NEW BUILD SEMI-DETACHED VILLAS IN ROLDAN New Build luxury complex of one or two levels semi-detached villas in Roldan. You have an option of semi-datached villas with 2 bedrooms, 2 bathrooms build over one floor with solarium or with 3 bedrooms. 3 bathrooms build over two floors with lalrge terrace. On the top floor, on the terrace or solarium you will have a summer kitchen that allows you to enjoy all hours of sunshine, every day of the year. All villas has private garden with with pool and parking space. Designed with a contemporary style and open planned concept, comprising a fully-fitted kitchen and lounge-dining room. The development is located in Roldán (Murcia), within a gated and security control resort. Is near the beach, surrounded by services, parks, sports facilities and several Golf Courses. The property will meet the highest standards and will be equipped with: Private swimming pool preinstalled for heating system and with solar shower. Kitchen completely furnished and equipped with oven, microwave, fridge, integrated dishwasher and extractor fan. Also, central wooden island. Lighting: LED inside the property as well as in outdoor areas. Lined wardrobes with drawers. Fully fitted bathrooms with suspended toilet,

shower screens, vanity unit, mirror with light and rainfall shower. Summer kitchen in solarium. Pre-installation for ducted air conditioning. Parking space on the plot. Roldan itself is a traditional town with all the local amenities you will need including Supermarkets, Restaurants, Bars, Health Clinic, Pharmacy, Police Station, Petrol Station, Mechanics, Dentists, Doctors and more. The nearby golf resorts of La Torre, [amp;] Terrazas are easily accessible, Corvera Airport is 15 minutes away [amp;] the beaches of the Mar Menor just 20 minutes drive.