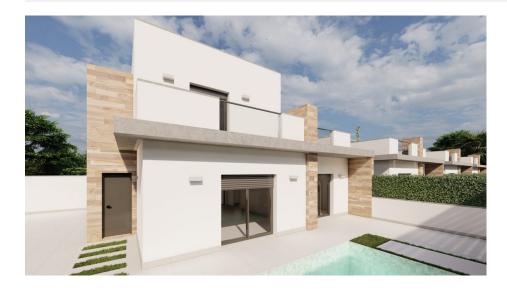

#### DESCRIPTION

NEW BUILD SEMI-DETACHED VILLAS IN ROLDAN New Build luxury complex of one or two levels semi-detached villas in Roldan. You have an option of semi-datached villas with 2 bedrooms, 2 bathrooms build over one floor with solarium or with 3 bedrooms. 3 bathrooms build over two floors with lalrge terrace. On the top floor, on the terrace or solarium you will have a summer kitchen that allows you to enjoy all hours of sunshine, every day of the year. All villas has private garden with with pool and parking space. Designed with a contemporary style and open planned concept, comprising a fully-fitted kitchen and lounge-dining room. The development is located in Roldán (Murcia), within a gated and security control resort. Is near the beach, surrounded by services, parks, sports facilities and several Golf Courses. The property will meet the highest standards and will be equipped with: Private swimming pool preinstalled for heating system and with solar shower. Kitchen completely furnished and equipped with oven, microwave, fridge, integrated dishwasher and extractor fan. Also, central wooden island. Lighting: LED inside the property as well as in outdoor areas. Lined wardrobes with drawers. Fully fitted bathrooms with suspended toilet,

shower screens, vanity unit, mirror with light and rainfall shower. Summer kitchen in solarium. Pre-installation for ducted air conditioning. Parking space on the plot. Roldan itself is a traditional town with all the local amenities you will need including Supermarkets, Restaurants, Bars, Health Clinic, Pharmacy, Police Station, Petrol Station, Mechanics, Dentists, Doctors and more. The nearby golf resorts of La Torre, [amp;] Terrazas are easily accessible, Corvera Airport is 15 minutes away [amp;] the beaches of the Mar Menor just 20 minutes drive.