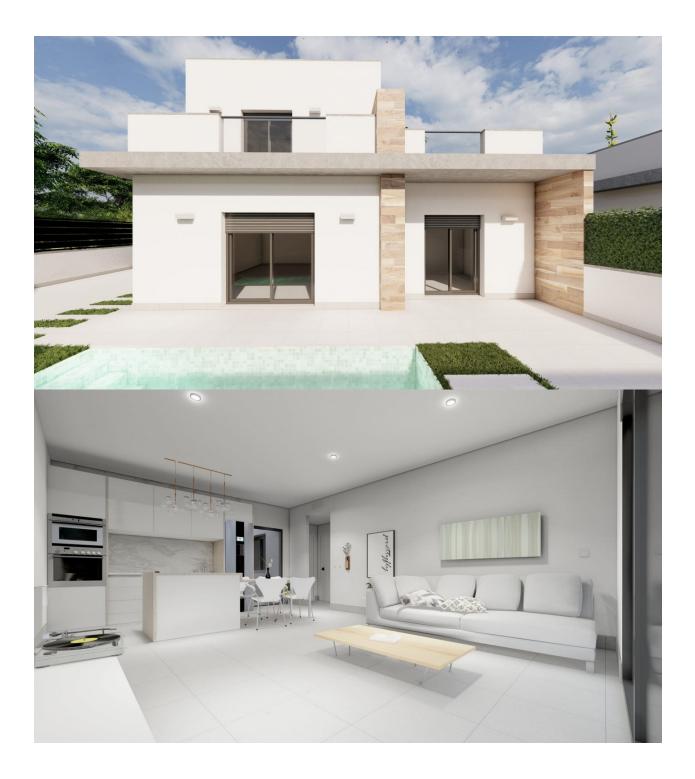

#### DESCRIPTION

NEW BUILD SEMI-DETACHED VILLAS IN ROLDAN New Build luxury complex of one or two levels semi-detached villas in Roldan. You have an option of semi-datached villas with 2 bedrooms, 2 bathrooms build over one floor with solarium or with 3 bedrooms. 3 bathrooms build over two floors with lalrge terrace. On the top floor, on the terrace or solarium you will have a summer kitchen that allows you to enjoy all hours of sunshine, every day of the year. All villas has private garden with with pool and parking space. Designed with a contemporary style and open planned concept, comprising a fully-fitted kitchen and lounge-dining room. The development is located in Roldán (Murcia), within a gated and security control resort. Is near the beach, surrounded by services, parks, sports facilities and several Golf Courses. The property will meet the highest standards and will be equipped with: Private swimming pool preinstalled for heating system and with solar shower. Kitchen completely furnished and equipped with oven, microwave, fridge, integrated dishwasher and extractor fan. Also, central wooden island. Lighting: LED inside the property as well as in outdoor areas. Lined wardrobes with drawers. Fully fitted bathrooms with suspended toilet,

shower screens, vanity unit, mirror with light and rainfall shower. Summer kitchen in solarium. Pre-installation for ducted air conditioning. Parking space on the plot. Roldan itself is a traditional town with all the local amenities you will need including Supermarkets, Restaurants, Bars, Health Clinic, Pharmacy, Police Station, Petrol Station, Mechanics, Dentists, Doctors and more. The nearby golf resorts of La Torre, [amp;] Terrazas are easily accessible, Corvera Airport is 15 minutes away [amp;] the beaches of the Mar Menor just 20 minutes drive.