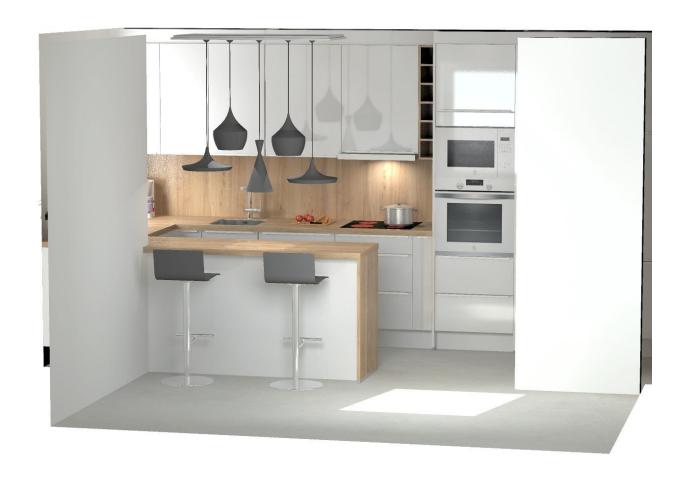

## **DESCRIPTION**

FANTASTIC NEW BUILD APARTMENT IN TORRE-PACHECO. MURCIA - with communal pool. This 106m2 ground floor apartment consists of 3 bedrooms, 2 bathrooms, open kitchen / dining area, private solarium, storage room and underground parking. The complex is built over 3 floors and has a lovely communal pool, located only minutes away are supermarkets, pharmacies, banks, schools, bars, restaurants and the beach. Torre Pacheco is a large town set just off the AP7 heading south and is an inland setting. It is only 5 minutes from San Javier Airport (Murcia) and about 70 minutes from Alicante Airport. The train station connects the town to Cartagena and Murcia where you can spend the day exploring and enjoying the lovely roman architecture and the influence of the Moors who governed these cities many years ago. The trains go to Madrid daily from here. The golf courses of La Serena, Roda, Mar Menor and La Torre are nearby and are in top condition. The street market is held on Saturday mornings and is a large market selling everything from vegetables and fruit, to shoes and clothing to toys and