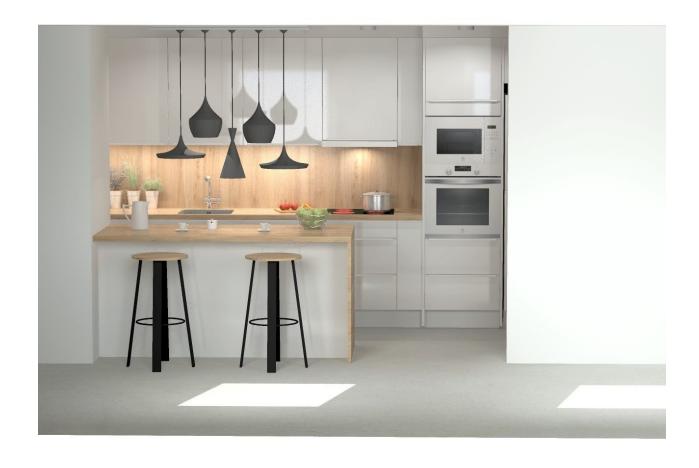

## **DESCRIPTION**

FANTASTIC NEW BUILD APARTMENT IN TORRE-PACHECO. MURCIA - with communal pool. This 106m2 ground floor apartment consists of 3 bedrooms, 2 bathrooms, open kitchen / dining area, private solarium, storage room and underground parking. The complex is built over 3 floors and has a lovely communal pool, located only minutes away are supermarkets, pharmacies, banks, schools, bars, restaurants and the beach. Torre Pacheco is a large town set just off the AP7 heading south and is an inland setting. It is only 5 minutes from San Javier Airport (Murcia) and about 70 minutes from Alicante Airport. The train station connects the town to Cartagena and Murcia where you can spend the day exploring and enjoying the lovely roman architecture and the influence of the Moors who governed these cities many years ago. The trains go to Madrid daily from here. The golf courses of La Serena, Roda, Mar Menor and La Torre are nearby and are in top condition. The street market is held on Saturday mornings and is a large market selling everything from vegetables and fruit, to shoes and clothing to toys and

## SUPERFICIES ÚTILES

SALÓN-COMEDOR
COCINA
LAVADERO
HABITACIÓN 1
HABITACIÓN 2
HABITACIÓN 3
BAÑO 1
BAÑO 2
PASILLO

24,50 m<sup>2</sup> 8,60 m<sup>2</sup> 2,70 m<sup>2</sup> 13,40 m<sup>2</sup> 10,00 m<sup>2</sup> 10,00 m<sup>2</sup> 5,13 m<sup>2</sup> 4,60 m<sup>2</sup> 9,95 m<sup>2</sup>