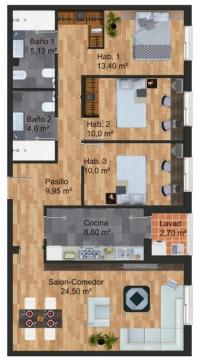

## SUPERFICIES ÚTILES

SALÓN-COMEDOR
COCINA
LAVADERO
HABITACIÓN 1
HABITACIÓN 2
HABITACIÓN 3
BAÑO 1
BAÑO 2
PASILLO

24,50 m<sup>2</sup> 8,60 m<sup>2</sup> 2,70 m<sup>2</sup> 13,40 m<sup>2</sup> 10,00 m<sup>2</sup> 10,00 m<sup>2</sup> 5,13 m<sup>2</sup> 4,60 m<sup>2</sup> 9,95 m<sup>2</sup>

Superficie construida:

101,30 m<sup>2</sup>

VIVIENDA PLANTA BAJA. MODELO 03

"OUR EXPERIENCE IS YOUR GUARANTEE"