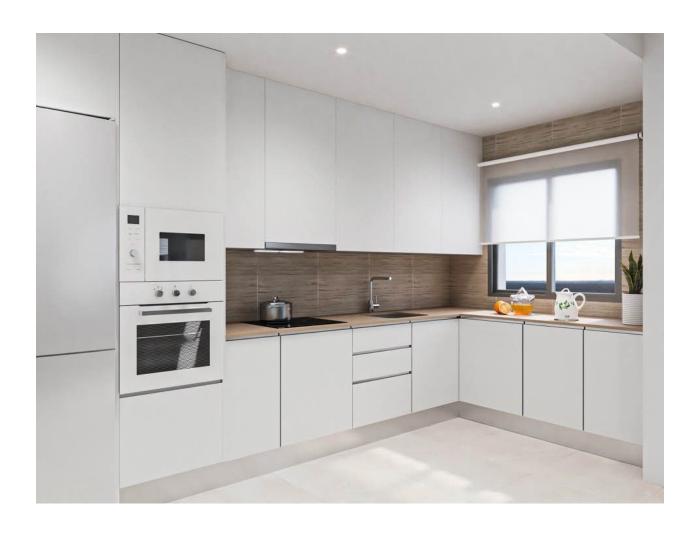

## **DESCRIPTION**

FANTASTIC NEW BUILD APARTMENT IN TORRE-PACHECO. MURCIA - with communal pool. This 106m2 ground floor apartment consists of 3 bedrooms, 2 bathrooms, open kitchen / dining area, private solarium, storage room and underground parking. The complex is built over 3 floors and has a lovely communal pool, located only minutes away are supermarkets, pharmacies, banks, schools, bars, restaurants and the beach. Torre Pacheco is a large town set just off the AP7 heading south and is an inland setting. It is only 5 minutes from San Javier Airport (Murcia) and about 70 minutes from Alicante Airport. The train station connects the town to Cartagena and Murcia where you can spend the day exploring and enjoying the lovely roman architecture and the influence of the Moors who governed these cities many years ago. The trains go to Madrid daily from here. The golf courses of La Serena, Roda, Mar Menor and La Torre are nearby and are in top condition. The street market is held on Saturday mornings and is a large market selling everything from vegetables and fruit, to shoes and clothing to toys and

## SUPERFICIES ÚTILES

SALÓN-COMEDOR
COCINA
LAVADERO
HABITACIÓN 1
HABITACIÓN 2
HABITACIÓN 3
BAÑO 1
BAÑO 2
PASILLO

24,50 m<sup>2</sup> 8,60 m<sup>2</sup> 2,70 m<sup>2</sup> 13,40 m<sup>2</sup> 10,00 m<sup>2</sup> 10,00 m<sup>2</sup> 5,13 m<sup>2</sup> 4,60 m<sup>2</sup> 9,95 m<sup>2</sup>