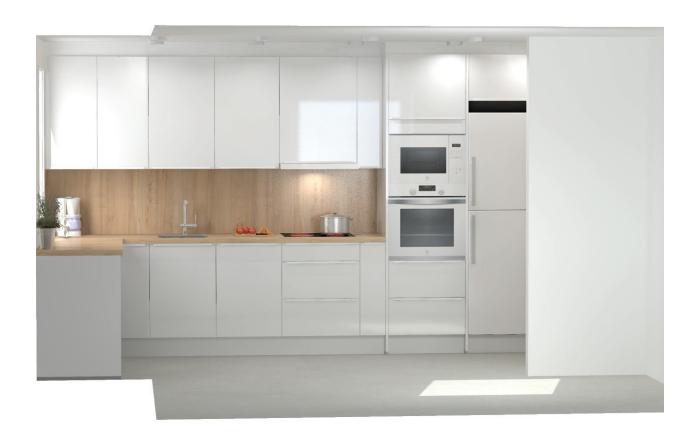

## **DESCRIPTION**

FANTASTIC NEW BUILD APARTMENT IN TORRE-PACHECO. MURCIA - with communal pool. This 106m2 ground floor apartment consists of 3 bedrooms, 2 bathrooms, open kitchen / dining area, private solarium, storage room and underground parking. The complex is built over 3 floors and has a lovely communal pool, located only minutes away are supermarkets, pharmacies, banks, schools, bars, restaurants and the beach. Torre Pacheco is a large town set just off the AP7 heading south and is an inland setting. It is only 5 minutes from San Javier Airport (Murcia) and about 70 minutes from Alicante Airport. The train station connects the town to Cartagena and Murcia where you can spend the day exploring and enjoying the lovely roman architecture and the influence of the Moors who governed these cities many years ago. The trains go to Madrid daily from here. The golf courses of La Serena, Roda, Mar Menor and La Torre are nearby and are in top condition. The street market is held on Saturday mornings and is a large market selling everything from vegetables and fruit, to shoes and clothing to toys and

## SUPERFICIES ÚTILES

SALÓN-COMEDOR
COCINA
LAVADERO
HABITACIÓN 1
HABITACIÓN 2
HABITACIÓN 3
BAÑO 1
BAÑO 2
PASILLO

24,50 m<sup>2</sup> 8,60 m<sup>2</sup> 2,70 m<sup>2</sup> 13,40 m<sup>2</sup> 10,00 m<sup>2</sup> 10,00 m<sup>2</sup> 5,13 m<sup>2</sup> 4,60 m<sup>2</sup> 9,95 m<sup>2</sup>