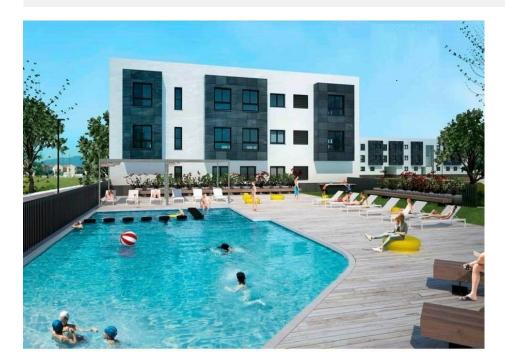

## **DESCRIPTION**

FANTASTIC NEW BUILD APARTMENT IN TORRE-PACHECO. MURCIA - with communal pool. This 106m2 ground floor apartment consists of 3 bedrooms, 2 bathrooms, open kitchen / dining area, private solarium, storage room and underground parking. The complex is built over 3 floors and has a lovely communal pool, located only minutes away are supermarkets, pharmacies, banks, schools, bars, restaurants and the beach. Torre Pacheco is a large town set just off the AP7 heading south and is an inland setting. It is only 5 minutes from San Javier Airport (Murcia) and about 70 minutes from Alicante Airport. The train station connects the town to Cartagena and Murcia where you can spend the day exploring and enjoying the lovely roman architecture and the influence of the Moors who governed these cities many years ago. The trains go to Madrid daily from here. The golf courses of La Serena, Roda, Mar Menor and La Torre are nearby and are in top condition. The street market is held on Saturday mornings and is a large market selling everything from vegetables and fruit, to shoes and clothing to toys and