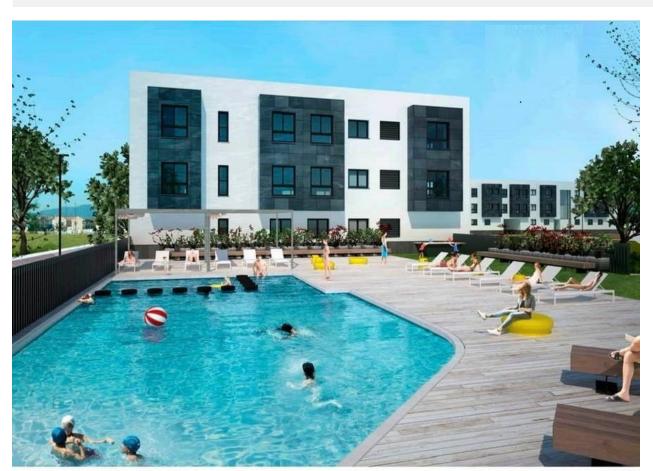

## **DESCRIPTION**

FANTASTIC NEW BUILD APARTMENT IN TORRE-PACHECO. MURCIA - with communal pool. This 106m2 ground floor apartment consists of 3 bedrooms, 2 bathrooms, open kitchen / dining area, private solarium, storage room and underground parking. The complex is built over 3 floors and has a lovely communal pool, located only minutes away are supermarkets, pharmacies, banks, schools, bars, restaurants and the beach. Torre Pacheco is a large town set just off the AP7 heading south and is an inland setting. It is only 5 minutes from San Javier Airport (Murcia) and about 70 minutes from Alicante Airport. The train station connects the town to Cartagena and Murcia where you can spend the day exploring and enjoying the lovely roman architecture and the influence of the Moors who governed these cities many years ago. The trains go to Madrid daily from here. The golf courses of La Serena, Roda, Mar Menor and La Torre are nearby and are in top condition. The street market is held on Saturday mornings and is a large market selling everything from vegetables and fruit, to shoes and clothing to toys and