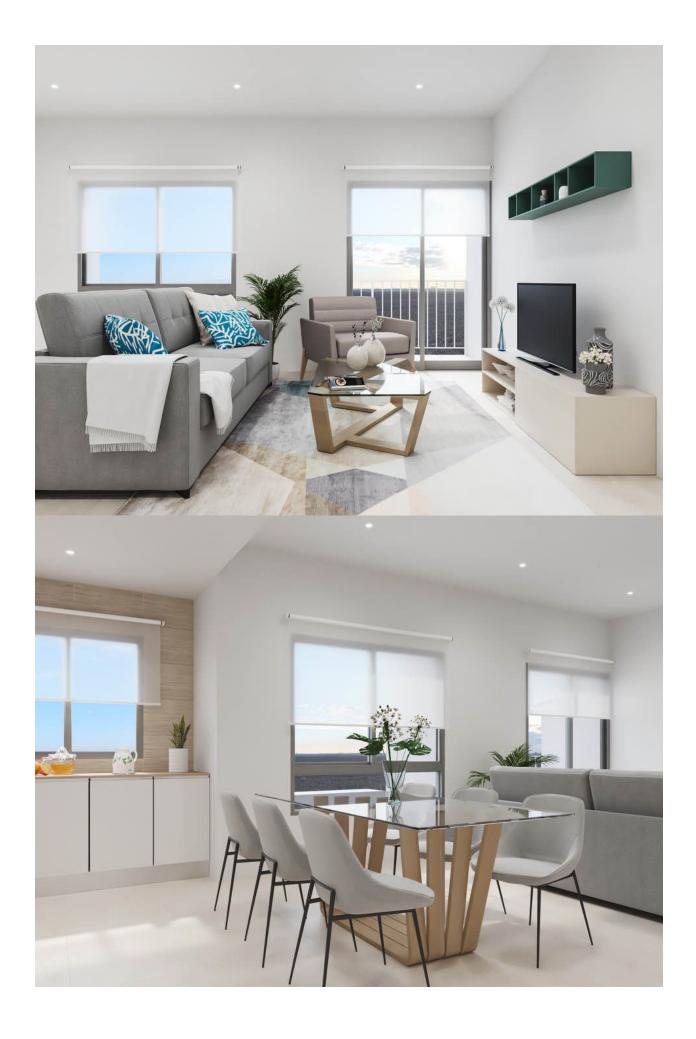

## **DESCRIPTION**

FANTASTIC NEW BUILD APARTMENT IN TORRE-PACHECO. MURCIA - with communal pool. This 106m2 ground floor apartment consists of 3 bedrooms, 2 bathrooms, open kitchen / dining area, private solarium, storage room and underground parking. The complex is built over 3 floors and has a lovely communal pool, located only minutes away are supermarkets, pharmacies, banks, schools, bars, restaurants and the beach. Torre Pacheco is a large town set just off the AP7 heading south and is an inland setting. It is only 5 minutes from San Javier Airport (Murcia) and about 70 minutes from Alicante Airport. The train station connects the town to Cartagena and Murcia where you can spend the day exploring and enjoying the lovely roman architecture and the influence of the Moors who governed these cities many years ago. The trains go to Madrid daily from here. The golf courses of La Serena, Roda, Mar Menor and La Torre are nearby and are in top condition. The street market is held on Saturday mornings and is a large market selling everything from vegetables and fruit, to shoes and clothing to toys and