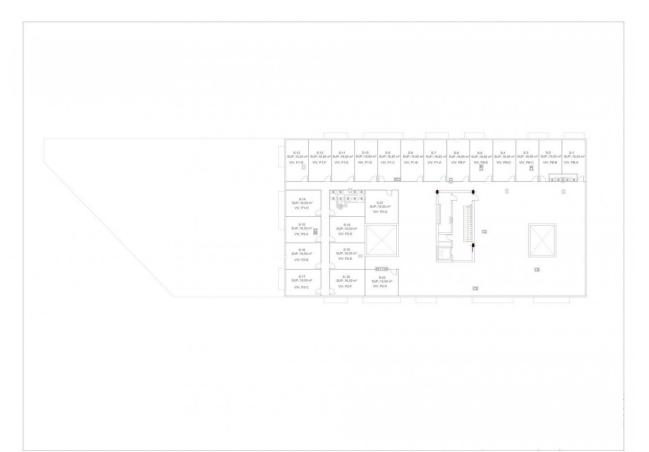

## SUPERFICIES ÚTILES

SALÓN-COMEDOR
COCINA
LAVADERO
HABITACIÓN 1
HABITACIÓN 2
HABITACIÓN 3
BAÑO 1
BAÑO 2
PASILLO

24,50 m<sup>2</sup> 8,60 m<sup>2</sup> 2,70 m<sup>2</sup> 13,40 m<sup>2</sup> 10,00 m<sup>2</sup> 10,00 m<sup>2</sup> 5,13 m<sup>2</sup> 4,60 m<sup>2</sup> 9,95 m<sup>2</sup>

Superficie construida:

101,30 m<sup>2</sup>

VIVIENDA PLANTA BAJA. MODELO 03

"OUR EXPERIENCE IS YOUR GUARANTEE"