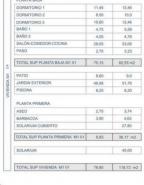

#### VIVIENDA M1 01

PLANTA BAJA

PLANTA PRIMERA

M1 01

| ESTANCIAS                      | M2 UTILES | M2 CONST  |
|--------------------------------|-----------|-----------|
| PLANTA BAJA                    |           |           |
| DORMITORIO 1                   | 11,45     | 13,46     |
| DORMITORIO 2                   | 8,50      | 10,0      |
| DORMITORIO 3                   | 10,60     | 12,46     |
| BAÑO 1                         | 4,75      | 5,59      |
| BAÑO 2                         | 4,05      | 4,76      |
| SALÓN-COMEDOR-COCINA           | 28,05     | 33,05     |
| PASO                           | 2,75      | 3,23      |
| TOTAL SUP PLANTA BAJA M1 01    |           | 82,55 m2  |
| PATIO                          | 8,60      | 9,0       |
| JARDIN EXTERIOR                | 46,98     | 51,76     |
| PISCINA                        | 8,20      | 8,20      |
| PLANTA PRIMERA                 |           |           |
| ASEO                           | 2,75      | 3,74      |
| BARBACOA                       | 3,90      | 4,63      |
| SOLARIUM CUBIERTO              |           | 27,80     |
| TOTAL SUP PLANTA PRIMERA M1 01 |           | 36.17 m2  |
| SOLARIUM                       |           | 40,00     |
|                                |           |           |
| TOTAL SUP VIVIENDA M1 01       |           | 118,72 m2 |