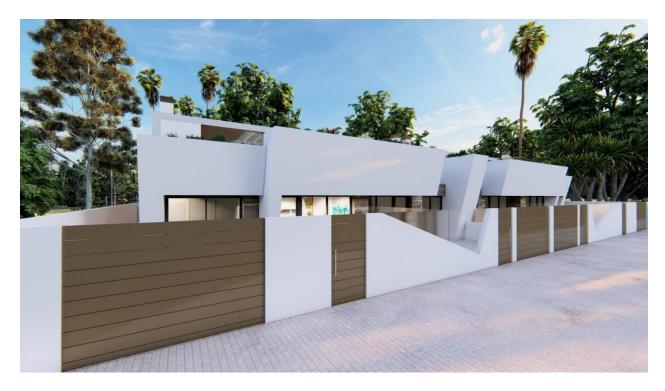

#### **TORRE PACHECO (TORREPACHECO)**

| INFO                |                                 |  |
|---------------------|---------------------------------|--|
| PRIX:               | 319.000 €                       |  |
| TYPE:               | Villa                           |  |
| CITY:               | Torre Pacheco<br>(Torrepacheco) |  |
| CHAMBRES:           | 3                               |  |
| Ba ENFANTS:         | 2                               |  |
| Built ( m2 ):       | 118                             |  |
| pas ( m2 ):         | 68                              |  |
| Terrasse ( m2<br>): | 40                              |  |
| A ENFANTS:          | -                               |  |
| de plante:          | -                               |  |
| MESSAGE             | -                               |  |

#### DESCRIPTION

REF: # 11053

NEW BUILD PROPERTIES IN TORRE-PACHECO New Build complex of 2 corners semi-detached bungalow style villas and 2 townhouses located in Torre Pacheco, Costa Calida, Spain. Brand new designer properties with fabulous roof terraces with outdoor kitchen, BBQ, and toilet. Luxurious interiors and the finest fittings. Properties available with a choice of kitchen unit styles and tiles. Swimming pools are an optional extra and there is a large patio area and secure parking. Situated in a sought-after area of Torre Pacheco, a small traditional Spanish town 20 minutes inland from the Mar Menor. This ideal location gives you so much more for your money. Within walking distance to local amenities and many bars and restaurants. Torre Pacheco is surrounded by award winning golf courses and the whole region is regarded as one of the healthiest places to be in Spain. The sun shines on average 320 days a year. It is not for nothing that this coastal strip is called the "Costa Cálida" (warm coast). The humidity levels are very low. All of this leads to a perfect combination of sea, subtropical weather, lots of light and clean