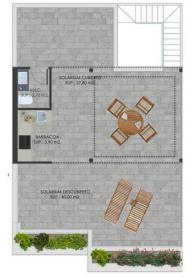

#### VIVIENDA M1 01

PLANTA BAJA

PLANTA PRIMERA

M1 01

| ESTANCIAS                      | M2 UTILES | M2 CONST  |
|--------------------------------|-----------|-----------|
| PLANTA BAJA                    |           |           |
| DORMITORIO 1                   | 11,45     | 13,46     |
| DORMITORIO 2                   | 8,50      | 10,0      |
| DORMITORIO 3                   | 10,60     | 12,46     |
| BAÑO 1                         | 4,75      | 5,59      |
| BAÑO 2                         | 4,05      | 4,76      |
| SALÓN-COMEDOR-COCINA           | 28,05     | 33,05     |
| PASO                           | 2,75      | 3,23      |
| TOTAL SUP PLANTA BAJA M1 01    |           | 82,55 m2  |
| PATIO                          | 8,60      | 9,0       |
| JARDIN EXTERIOR                | 46,98     | 51,76     |
| PISCINA                        | 8,20      | 8,20      |
| PLANTA PRIMERA                 |           |           |
| ASEO                           | 2,75      | 3,74      |
| BARBACOA                       | 3,90      | 4,63      |
| SOLARIUM CUBIERTO              |           | 27,80     |
| TOTAL SUP PLANTA PRIMERA M1 01 |           | 36.17 m2  |
| SOLARIUM                       |           | 40,00     |
|                                |           |           |
| TOTAL SUP VIVIENDA M1 01       |           | 118,72 m2 |