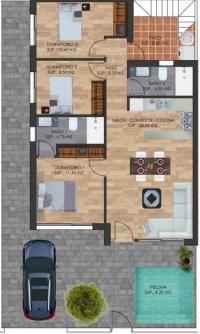

#### VIVIENDA M1 01

PLANTA BAJA

PLANTA PRIMERA

M1 01

| ESTANCIAS                      | M2 UTILES | M2 CONST  |
|--------------------------------|-----------|-----------|
| PLANTA BAJA                    |           |           |
| DORMITORIO 1                   | 11,45     | 13,46     |
| DORMITORIO 2                   | 8,50      | 10,0      |
| DORMITORIO 3                   | 10,60     | 12,46     |
| BAÑO 1                         | 4,75      | 5,59      |
| BAÑO 2                         | 4,05      | 4,76      |
| SALÓN-COMEDOR-COCINA           | 28,05     | 33,05     |
| PASO                           | 2,75      | 3,23      |
| TOTAL SUP PLANTA BAJA M1 01    |           | 82,55 m2  |
| PATIO                          | 8,60      | 9,0       |
| JARDIN EXTERIOR                | 46,98     | 51,76     |
| PISCINA                        | 8,20      | 8,20      |
| PLANTA PRIMERA                 |           |           |
| ASEO                           | 2,75      | 3,74      |
| BARBACOA                       | 3,90      | 4,63      |
| SOLARIUM CUBIERTO              |           | 27,80     |
| TOTAL SUP PLANTA PRIMERA M1 01 |           | 36.17 m2  |
| SOLARIUM                       |           | 40,00     |
|                                |           |           |
| TOTAL SUP VIVIENDA M1 01       |           | 118,72 m2 |