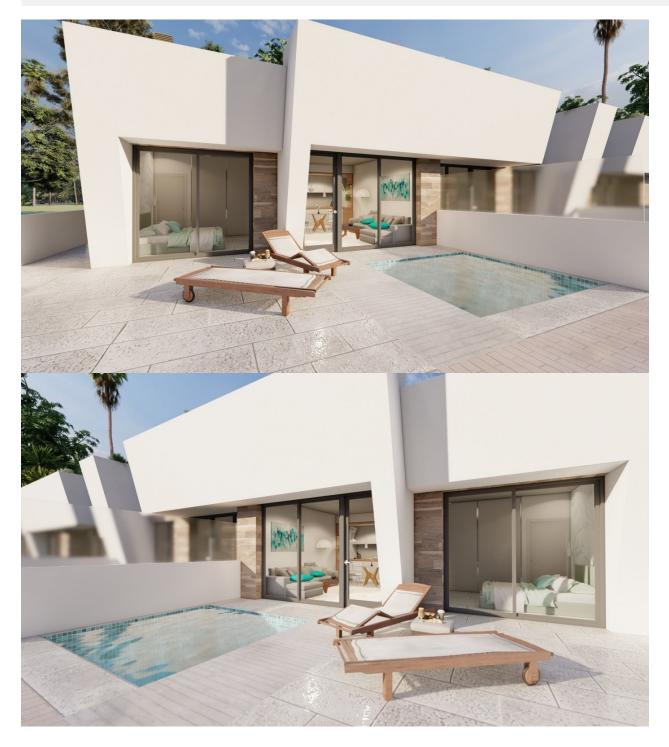

#### DESCRIPTION

REF: # 11053

NEW BUILD PROPERTIES IN TORRE-PACHECO New Build complex of 2 corners semi-detached bungalow style villas and 2 townhouses located in Torre Pacheco, Costa Calida, Spain. Brand new designer properties with fabulous roof terraces with outdoor kitchen, BBQ, and toilet. Luxurious interiors and the finest fittings. Properties available with a choice of kitchen unit styles and tiles. Swimming pools are an optional extra and there is a large patio area and secure parking. Situated in a sought-after area of Torre Pacheco, a small traditional Spanish town 20 minutes inland from the Mar Menor. This ideal location gives you so much more for your money. Within walking distance to local amenities and many bars and restaurants. Torre Pacheco is surrounded by award winning golf courses and the whole region is regarded as one of the healthiest places to be in Spain. The sun shines on average 320 days a year. It is not for nothing that this coastal strip is called the "Costa Cálida" (warm coast). The humidity levels are very low. All of this leads to a perfect combination of sea, subtropical weather, lots of light and clean

air. Fantastic beaches of Costa Calida are 10 minutes away. Motorway network nearby to enable you to travel to other areas quickly and easily. The brand-new Murcia international airport is 20 minutes away.