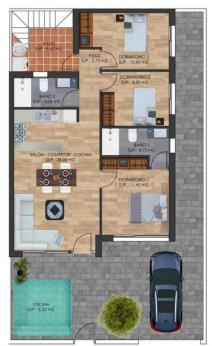

#### VIVIENDA M1 01

PLANTA BAJA

PLANTA PRIMERA

M1 01

| ESTANCIAS                      | M2 UTILES | M2 CONST  |
|--------------------------------|-----------|-----------|
| PLANTA BAJA                    |           |           |
| DORMITORIO 1                   | 11,45     | 13,46     |
| DORMITORIO 2                   | 8,50      | 10,0      |
| DORMITORIO 3                   | 10,60     | 12,46     |
| BAÑO 1                         | 4,75      | 5,59      |
| BAÑO 2                         | 4,05      | 4,76      |
| SALÓN-COMEDOR-COCINA           | 28,05     | 33,05     |
| PASO                           | 2,75      | 3,23      |
| TOTAL SUP PLANTA BAJA M1 01    |           | 82,55 m2  |
| PATIO                          | 8,60      | 9,0       |
| JARDIN EXTERIOR                | 46,98     | 51,76     |
| PISCINA                        | 8,20      | 8,20      |
| PLANTA PRIMERA                 |           |           |
| ASEO                           | 2,75      | 3,74      |
| BARBACOA                       | 3,90      | 4,63      |
| SOLARIUM CUBIERTO              |           | 27,80     |
| TOTAL SUP PLANTA PRIMERA M1 01 |           | 36.17 m2  |
| SOLARIUM                       |           | 40,00     |
|                                |           |           |
| TOTAL SUP VIVIENDA M1 01       |           | 118,72 m2 |