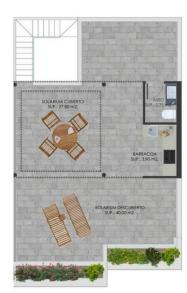

#### VIVIENDA M1 01

PLANTA BAJA

PLANTA PRIMERA

M1 01

| ESTANCIAS                      | M2 UTILES | M2 CONST  |
|--------------------------------|-----------|-----------|
| PLANTA BAJA                    |           |           |
| DORMITORIO 1                   | 11,45     | 13,46     |
| DORMITORIO 2                   | 8,50      | 10,0      |
| DORMITORIO 3                   | 10,60     | 12,46     |
| BAÑO 1                         | 4,75      | 5,59      |
| BAÑO 2                         | 4,05      | 4,76      |
| SALÓN-COMEDOR-COCINA           | 28,05     | 33,05     |
| PASO                           | 2,75      | 3,23      |
| TOTAL SUP PLANTA BAJA M1 01    |           | 82,55 m2  |
| PATIO                          | 8,60      | 9,0       |
| JARDIN EXTERIOR                | 46,98     | 51,76     |
| PISCINA                        | 8,20      | 8,20      |
| PLANTA PRIMERA                 |           |           |
| ASEO                           | 2,75      | 3,74      |
| BARBACOA                       | 3,90      | 4,63      |
| SOLARIUM CUBIERTO              |           | 27,80     |
| TOTAL SUP PLANTA PRIMERA M1 01 |           | 36.17 m2  |
| SOLARIUM                       |           | 40,00     |
|                                |           |           |
| TOTAL SUP VIVIENDA M1 01       |           | 118,72 m2 |