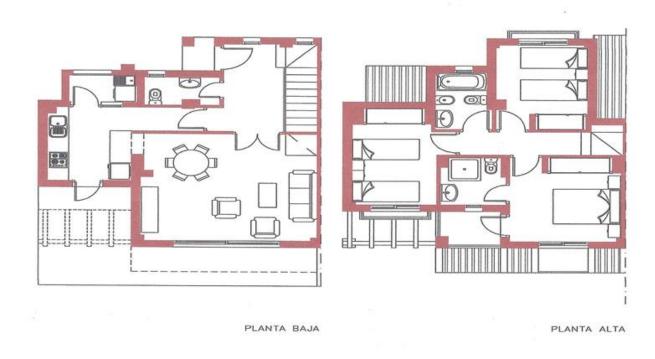

## **DESCRIPTION**

Package of 3 Townhouses for sale. This investment property consists of 3 townhouses - all are very well let to tenants with very good credit. The properties were built between 2006 and 2009 and are in very good shape. Every house has 3 bedrooms, 2 bathrooms, a seperate kitchen nice bright living room with access to the terrace and the privat garden. In front of the houses are private parking lots. The properties are equipped with modern kitchen and builtin wardrobes. The residential provide a very nice pool area and greenery. ItÂ's located very close to all amenities (supermarket, shops, bars and restaurants). Alicante Airport is 35 min away by car and the nice sandy beaches as well as the famous entertainment locations and countless beach bars and restaurants of Benidorm are only a 15 drive away. The management of of the property is operated by an agency. The costs are part of the rent. This investment in properties, located in one of the most popular holiday areas in Europe offers not only a stable cash-Flow, continous capital growth but also ensures high and stable interest rates. As needed, we provide you with all important business key figures and identify your return of investment.