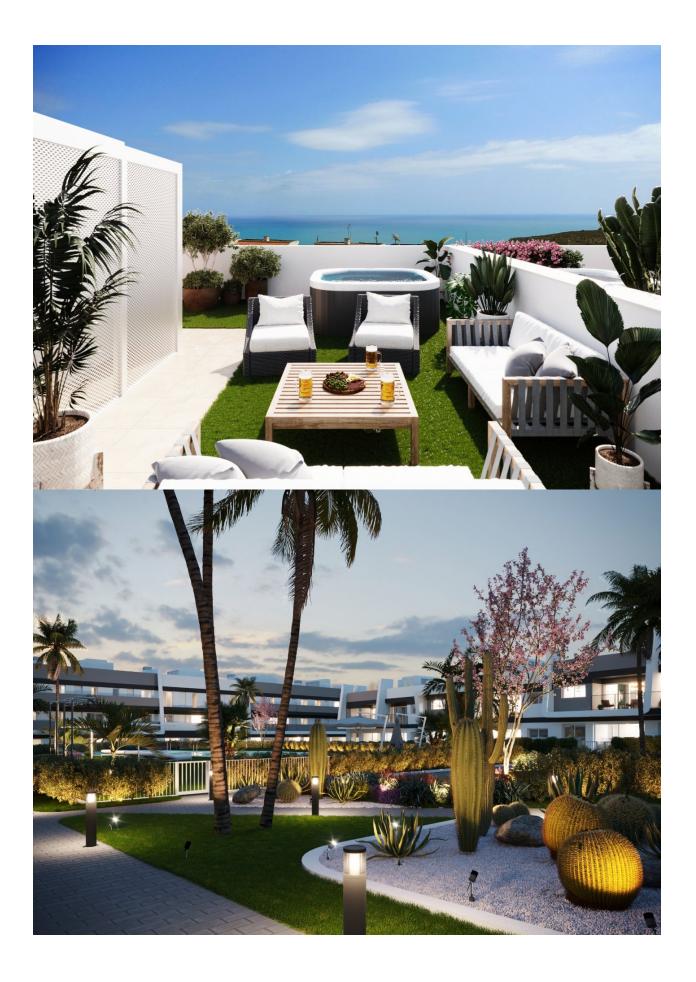

## **DESCRIPTION**

NEW BUILD APARTMENTS IN GRAN ALACANT New Build development of 120 apartments in Gran Alacant. Residential complex located very close to the natural park of Clot de Galvany, and a short distance from the beaches of Carabassí. Apartments with 2 and 3 bedrooms, 2 bathrooms have a carefully designed distribution and enjoy beautiful views of the communal areas, the natural environment or the sea, and the pool and private gardens at the development. These new apartments are built to a very high standard and form a lovely residential with pools, private underground parking, storeroom, garden areas, and a children's play area. Gran Alacant in perfect located between the towns of El Altet and Santa Pola and the stunning sand dune beaches. Gran Alacant is a fast developing town located between Santa Pola and Alicante and consists of about 25 urbanisations, or individual areas, just 10 minutes drive south of Alicante Airport and has two of the Costa Blancas most beautiful beaches - the Carabassi. Gran Alacant is a tranquil place to live or spend your holidays with very little traffic and contains all you would need for a relaxing holiday.

## **VIEW**

**CLIMATISATION** 

PARKING PAS. CAR

JARD RIVIÈRE ET TERRASSES N

• Panoramico

Central

: 1

- Terrasse ouverte
- Playgroundclôtures