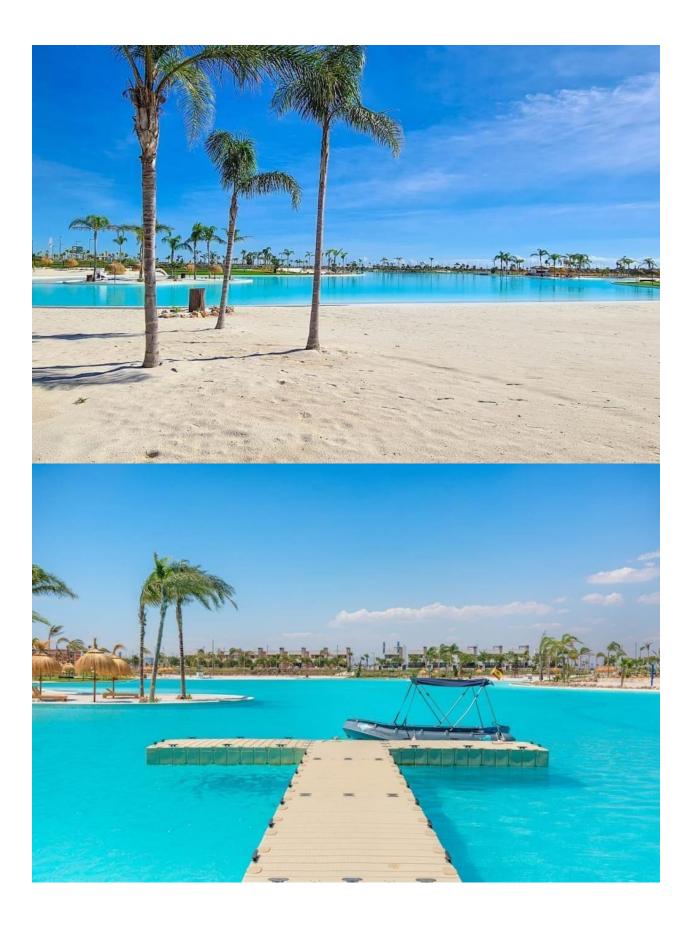

#### DESCRIPTION

NEW BUILD VILLAS IN PRIVATE GATED RESORT IN PROVINCE OF MURCIA New Build villas in private gated resort in the Murcia region, surrounded by excellent golf courses and just 10 minutes from the sandy beaches of the Mar Menor Sea. Villas build over of 2 floors and has 3 bedrooms, 3 bathrooms, open plan kitchen and living-dining room, fitted wardrobes, private garden with the pool, parking and include an openplan finished basement. Located in a private gated resort, with a main access entrance and 24 hours security. The resort is designed around an impressive 126.000 m2 green area. It comprises walking and cycling paths, sport facilities, paddle and tennis courts, a mini-golf course, gardens, dog parks, leisure areas, clubhouse.... Also in the central area is the jewel of the resort, a crystal-clear artificial lake of almost 17.000m2 of water surface, surrounded by white sandy beaches and palm trees, bringing a piece of the Caribbean to the Murcia Region. There are 2 islands in the lake, one of them has its own bar, there are also "beach Chiringuitos" spread around the lake.