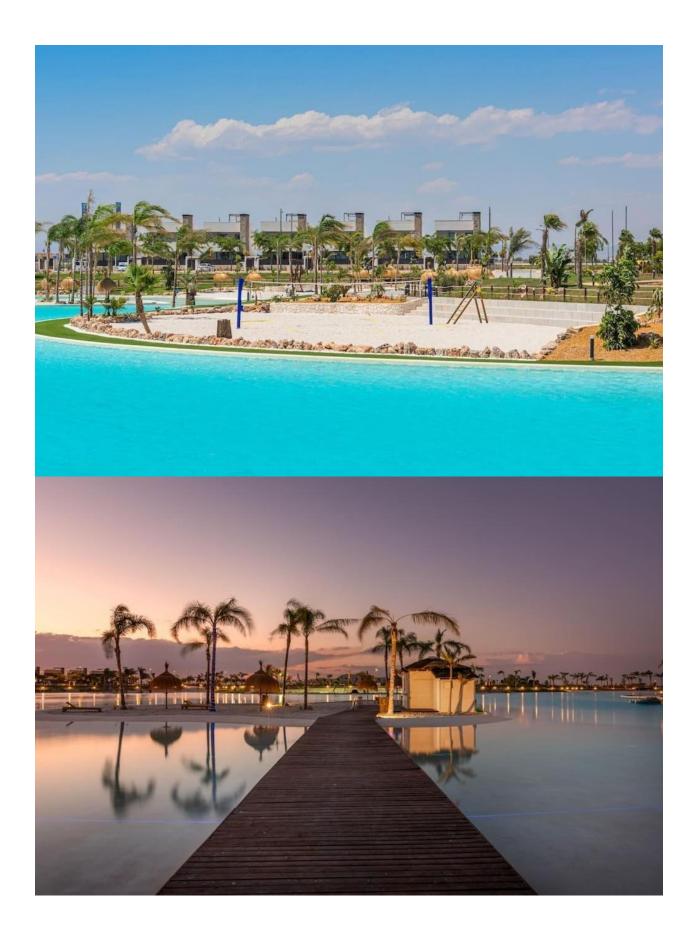

#### DESCRIPTION

NEW BUILD VILLAS IN PRIVATE GATED RESORT IN PROVINCE OF MURCIA New Build villas in private gated resort in the Murcia region, surrounded by excellent golf courses and just 10 minutes from the sandy beaches of the Mar Menor Sea. Villas build over of 2 floors and has 3 bedrooms, 3 bathrooms, open plan kitchen and living-dining room, fitted wardrobes, private garden with the pool, parking and include an openplan finished basement. Located in a private gated resort, with a main access entrance and 24 hours security. The resort is designed around an impressive 126.000 m2 green area. It comprises walking and cycling paths, sport facilities, paddle and tennis courts, a mini-golf course, gardens, dog parks, leisure areas, clubhouse.... Also in the central area is the jewel of the resort, a crystal-clear artificial lake of almost 17.000m2 of water surface, surrounded by white sandy beaches and palm trees, bringing a piece of the Caribbean to the Murcia Region. There are 2 islands in the lake, one of them has its own bar, there are also "beach Chiringuitos" spread around the lake.