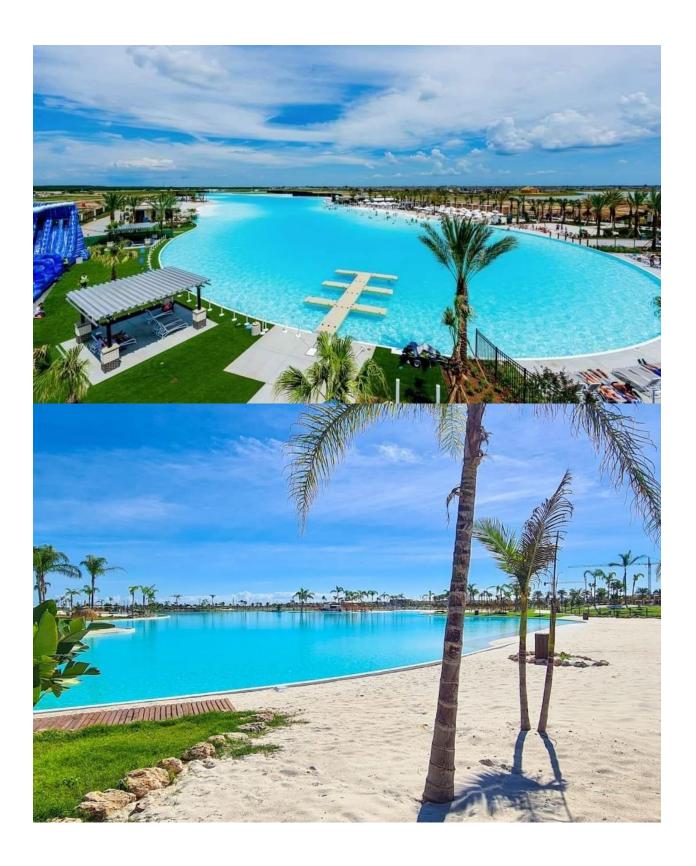

#### DESCRIPTION

NEW BUILD VILLAS IN PRIVATE GATED RESORT IN PROVINCE OF MURCIA New Build villas in private gated resort in the Murcia region, surrounded by excellent golf courses and just 10 minutes from the sandy beaches of the Mar Menor Sea. Villas build over of 2 floors and has 3 bedrooms, 3 bathrooms, open plan kitchen and living-dining room, fitted wardrobes, private garden with the pool, parking and include an openplan finished basement. Located in a private gated resort, with a main access entrance and 24 hours security. The resort is designed around an impressive 126.000 m2 green area. It comprises walking and cycling paths, sport facilities, paddle and tennis courts, a mini-golf course, gardens, dog parks, leisure areas, clubhouse.... Also in the central area is the jewel of the resort, a crystal-clear artificial lake of almost 17.000m2 of water surface, surrounded by white sandy beaches and palm trees, bringing a piece of the Caribbean to the Murcia Region. There are 2 islands in the lake, one of them has its own bar, there are also "beach Chiringuitos" spread around the lake.