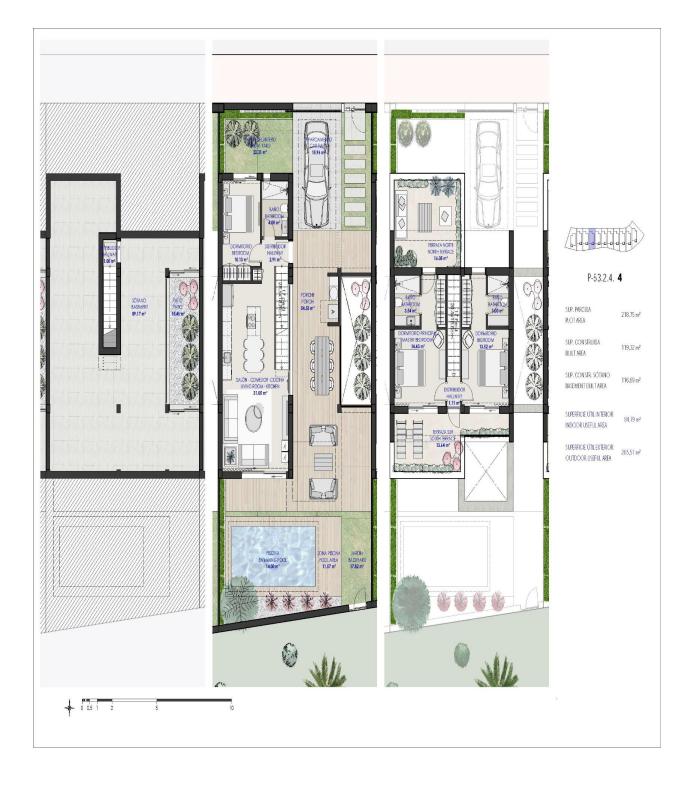

# TORRE PACHECO (SANTA ROSALIA LAKE AND LIFE RESORT)

| INFO             |                                                             |
|------------------|-------------------------------------------------------------|
| PRIX:            | 629.900 €                                                   |
| TYPE:            | Villa                                                       |
| CITY:            | Torre Pacheco<br>(Santa Rosalia<br>Lake and Life<br>Resort) |
| CHAMBRES:        | 3                                                           |
| Ba ENFANTS:      | 3                                                           |
| Built ( m2 ):    | 218                                                         |
| pas ( m2 ):      | 208                                                         |
| Terrasse ( m2 ): | 84                                                          |
| A ENFANTS:       | -                                                           |
| de plante:       | -                                                           |
| MESSAGE          | -                                                           |
|                  |                                                             |

#### DESCRIPTION

NEW BUILD VILLAS IN PRIVATE GATED RESORT IN PROVINCE OF MURCIA New Build villas in private gated resort in the Murcia region, surrounded by excellent golf courses and just 10 minutes from the sandy beaches of the Mar Menor Sea. Villas build over of 2 floors and has 3 bedrooms, 3 bathrooms, open plan kitchen and living-dining room, fitted wardrobes, private garden with the pool, parking and include an openplan finished basement. Located in a private gated resort, with a main access entrance and 24 hours security. The resort is designed around an impressive 126.000 m2 green area. It comprises walking and cycling paths, sport facilities, paddle and tennis courts, a mini-golf course, gardens, dog parks, leisure areas, clubhouse.... Also in the central area is the jewel of the resort, a crystal-clear artificial lake of almost 17.000m2 of water surface, surrounded by white sandy beaches and palm trees, bringing a piece of the Caribbean to the Murcia Region. There are 2 islands in the lake, one of them has its own bar, there are also "beach Chiringuitos" spread around the lake.