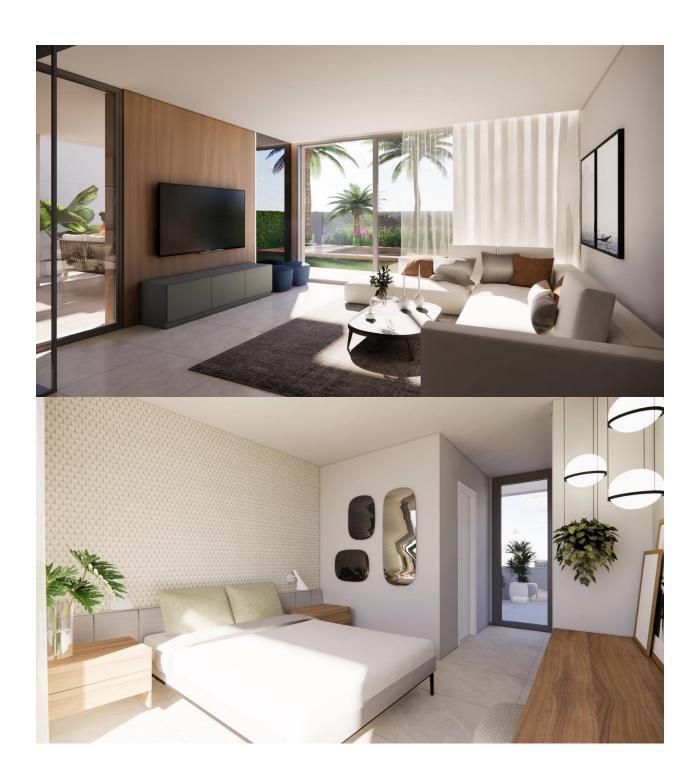

#### DESCRIPTION

NEW BUILD VILLAS IN PRIVATE GATED RESORT IN PROVINCE OF MURCIA New Build villas in private gated resort in the Murcia region, surrounded by excellent golf courses and just 10 minutes from the sandy beaches of the Mar Menor Sea. Villas build over of 2 floors and has 3 bedrooms, 3 bathrooms, open plan kitchen and living-dining room, fitted wardrobes, private garden with the pool, parking and include an openplan finished basement. Located in a private gated resort, with a main access entrance and 24 hours security. The resort is designed around an impressive 126.000 m2 green area. It comprises walking and cycling paths, sport facilities, paddle and tennis courts, a mini-golf course, gardens, dog parks, leisure areas, clubhouse.... Also in the central area is the jewel of the resort, a crystal-clear artificial lake of almost 17.000m2 of water surface, surrounded by white sandy beaches and palm trees, bringing a piece of the Caribbean to the Murcia Region. There are 2 islands in the lake, one of them has its own bar, there are also "beach Chiringuitos" spread around the lake.