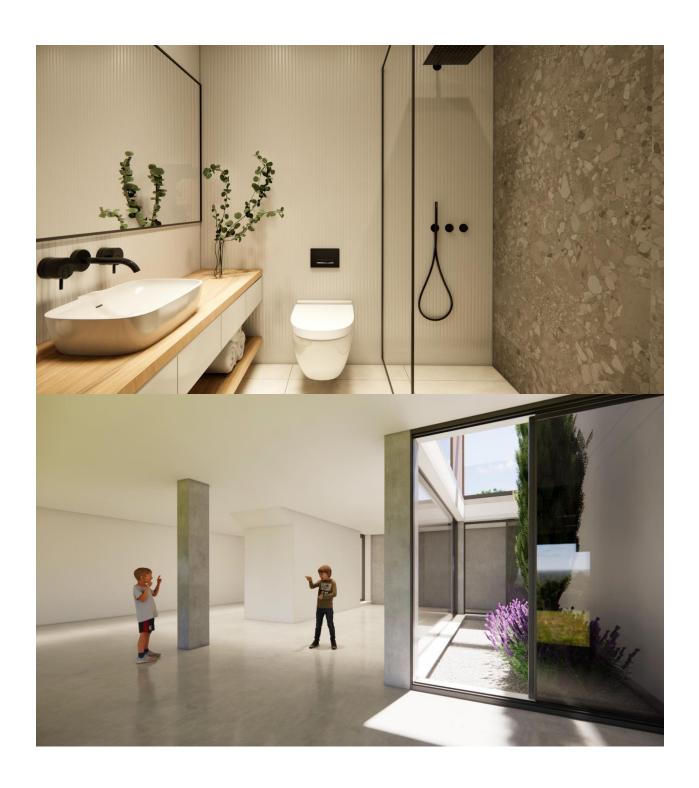

#### DESCRIPTION

NEW BUILD VILLAS IN PRIVATE GATED RESORT IN PROVINCE OF MURCIA New Build villas in private gated resort in the Murcia region, surrounded by excellent golf courses and just 10 minutes from the sandy beaches of the Mar Menor Sea. Villas build over of 2 floors and has 3 bedrooms, 3 bathrooms, open plan kitchen and living-dining room, fitted wardrobes, private garden with the pool, parking and include an openplan finished basement. Located in a private gated resort, with a main access entrance and 24 hours security. The resort is designed around an impressive 126.000 m2 green area. It comprises walking and cycling paths, sport facilities, paddle and tennis courts, a mini-golf course, gardens, dog parks, leisure areas, clubhouse.... Also in the central area is the jewel of the resort, a crystal-clear artificial lake of almost 17.000m2 of water surface, surrounded by white sandy beaches and palm trees, bringing a piece of the Caribbean to the Murcia Region. There are 2 islands in the lake, one of them has its own bar, there are also "beach Chiringuitos" spread around the lake.