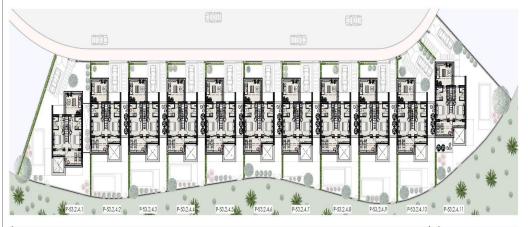

## **EXTRA**

- Porte de sécurité
- stockage

|    | SUPERFICIE                      |
|----|---------------------------------|
| 1  | 329,76 m²                       |
| 2  | 235,23 m²                       |
| 3  | 229,07 m²                       |
| 4  | 218,75 m²                       |
| 5  | 208,43 m²                       |
| 6  | 201,56 m²                       |
| 7  | 212,14 m²                       |
| 8  | 230,52 m²                       |
| 9  | 244,85 m²                       |
| 10 | 249,86 m²                       |
|    | 2<br>3<br>4<br>5<br>6<br>7<br>8 |