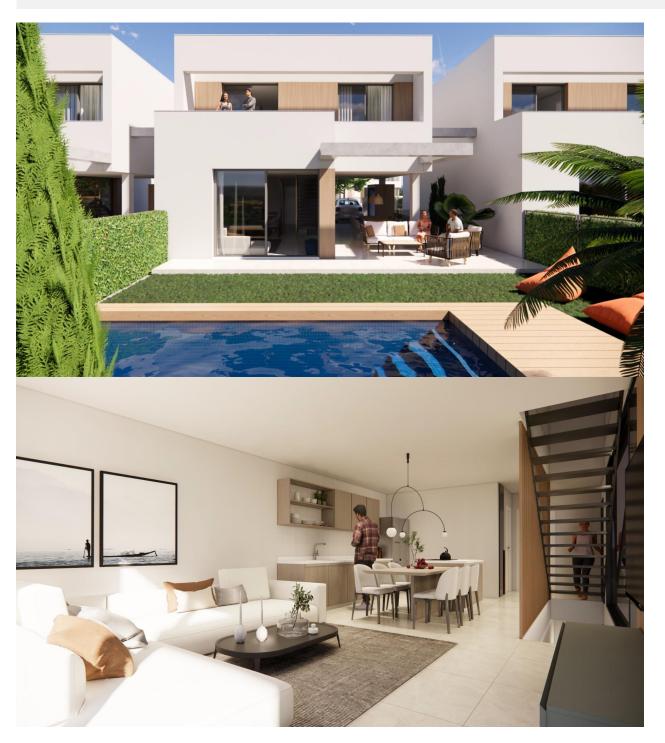

#### DESCRIPTION

NEW BUILD VILLAS IN PRIVATE GATED RESORT IN PROVINCE OF MURCIA New Build villas in private gated resort in the Murcia region, surrounded by excellent golf courses and just 10 minutes from the sandy beaches of the Mar Menor Sea. Villas build over of 2 floors and has 3 bedrooms, 3 bathrooms, open plan kitchen and living-dining room, fitted wardrobes, private garden with the pool, parking and include an openplan finished basement. Located in a private gated resort, with a main access entrance and 24 hours security. The resort is designed around an impressive 126.000 m2 green area. It comprises walking and cycling paths, sport facilities, paddle and tennis courts, a mini-golf course, gardens, dog parks, leisure areas, clubhouse.... Also in the central area is the jewel of the resort, a crystal-clear artificial lake of almost 17.000m2 of water surface, surrounded by white sandy beaches and palm trees, bringing a piece of the Caribbean to the Murcia Region. There are 2 islands in the lake, one of them has its own bar, there are also "beach Chiringuitos" spread around the lake.