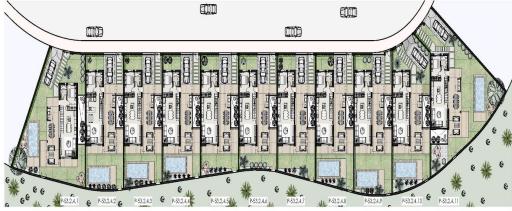

#### DESCRIPTION

NEW BUILD VILLAS IN PRIVATE GATED RESORT IN PROVINCE OF MURCIA New Build villas in private gated resort in the Murcia region, surrounded by excellent golf courses and just 10 minutes from the sandy beaches of the Mar Menor Sea. Villas build over of 2 floors and has 3 bedrooms, 3 bathrooms, open plan kitchen and living-dining room, fitted wardrobes, private garden with the pool, parking and include an openplan finished basement. Located in a private gated resort, with a main access entrance and 24 hours security. The resort is designed around an impressive 126.000 m2 green area. It comprises walking and cycling paths, sport facilities, paddle and tennis courts, a mini-golf course, gardens, dog parks, leisure areas, clubhouse.... Also in the central area is the jewel of the resort, a crystal-clear artificial lake of almost 17.000m2 of water surface, surrounded by white sandy beaches and palm trees, bringing a piece of the Caribbean to the Murcia Region. There are 2 islands in the lake, one of them has its own bar, there are also "beach Chiringuitos" spread around the lake.

## **EXTRA**

- Porte de sécurité
- stockage

|    | SUPERFICIE                      |
|----|---------------------------------|
| 1  | 329,76 m²                       |
| 2  | 235,23 m²                       |
| 3  | 229,07 m²                       |
| 4  | 218,75 m²                       |
| 5  | 208,43 m²                       |
| 6  | 201,56 m²                       |
| 7  | 212,14 m²                       |
| 8  | 230,52 m²                       |
| 9  | 244,85 m²                       |
| 10 | 249,86 m²                       |
|    | 2<br>3<br>4<br>5<br>6<br>7<br>8 |