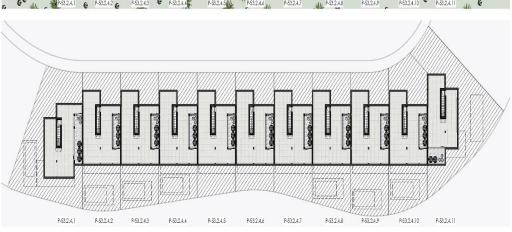

## **EXTRA**

- Porte de sécurité
- stockage

|    | SUPERFICIE                      |
|----|---------------------------------|
| 1  | 329,76 m²                       |
| 2  | 235,23 m²                       |
| 3  | 229,07 m²                       |
| 4  | 218,75 m²                       |
| 5  | 208,43 m²                       |
| 6  | 201,56 m²                       |
| 7  | 212,14 m²                       |
| 8  | 230,52 m²                       |
| 9  | 244,85 m²                       |
| 10 | 249,86 m²                       |
|    | 2<br>3<br>4<br>5<br>6<br>7<br>8 |

P-53.2.4. **11** 337,55 m²

"OUR EXPERIENCE IS YOUR GUARANTEE"