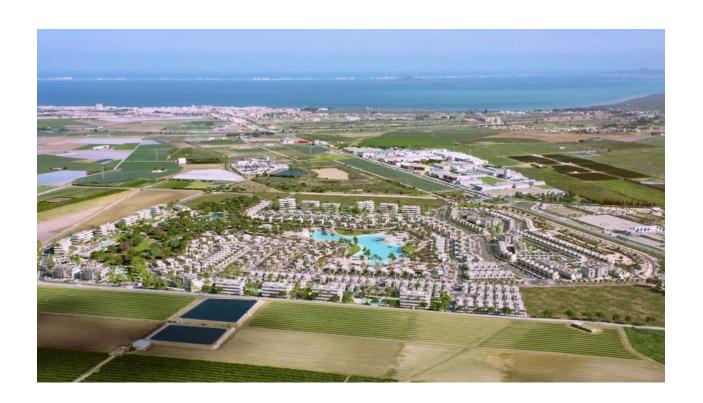

#### DESCRIPTION

NEW BUILD VILLAS IN PRIVATE GATED RESORT IN PROVINCE OF MURCIA New Build villas in private gated resort in the Murcia region, surrounded by excellent golf courses and just 10 minutes from the sandy beaches of the Mar Menor Sea. Villas build over of 2 floors and has 3 bedrooms, 3 bathrooms, open plan kitchen and living-dining room, fitted wardrobes, private garden with the pool, parking and include an openplan finished basement. Located in a private gated resort, with a main access entrance and 24 hours security. The resort is designed around an impressive 126.000 m2 green area. It comprises walking and cycling paths, sport facilities, paddle and tennis courts, a mini-golf course, gardens, dog parks, leisure areas, clubhouse.... Also in the central area is the jewel of the resort, a crystal-clear artificial lake of almost 17.000m2 of water surface, surrounded by white sandy beaches and palm trees, bringing a piece of the Caribbean to the Murcia Region. There are 2 islands in the lake, one of them has its own bar, there are also "beach Chiringuitos" spread around the lake.