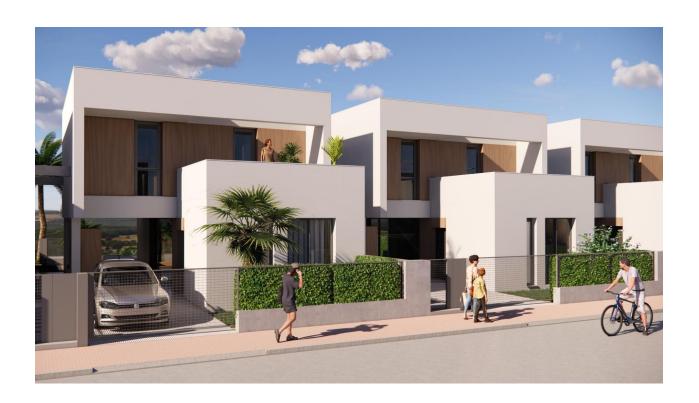

#### DESCRIPTION

NEW BUILD VILLAS IN PRIVATE GATED RESORT IN PROVINCE OF MURCIA New Build villas in private gated resort in the Murcia region, surrounded by excellent golf courses and just 10 minutes from the sandy beaches of the Mar Menor Sea. Villas build over of 2 floors and has 3 bedrooms, 3 bathrooms, open plan kitchen and living-dining room, fitted wardrobes, private garden with the pool, parking and include an openplan finished basement. Located in a private gated resort, with a main access entrance and 24 hours security. The resort is designed around an impressive 126.000 m2 green area. It comprises walking and cycling paths, sport facilities, paddle and tennis courts, a mini-golf course, gardens, dog parks, leisure areas, clubhouse.... Also in the central area is the jewel of the resort, a crystal-clear artificial lake of almost 17.000m2 of water surface, surrounded by white sandy beaches and palm trees, bringing a piece of the Caribbean to the Murcia Region. There are 2 islands in the lake, one of them has its own bar, there are also "beach Chiringuitos" spread around the lake.