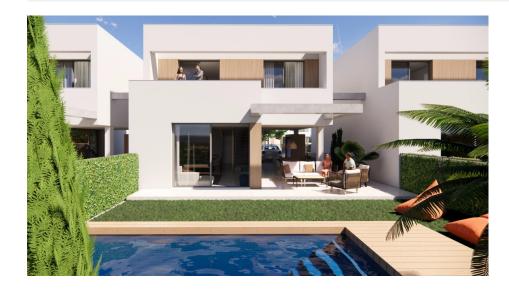

#### DESCRIPTION

NEW BUILD VILLAS IN PRIVATE GATED RESORT IN PROVINCE OF MURCIA New Build villas in private gated resort in the Murcia region, surrounded by excellent golf courses and just 10 minutes from the sandy beaches of the Mar Menor Sea. Villas build over of 2 floors and has 3 bedrooms, 3 bathrooms, open plan kitchen and living-dining room, fitted wardrobes, private garden with the pool, parking and include an openplan finished basement. Located in a private gated resort, with a main access entrance and 24 hours security. The resort is designed around an impressive 126.000 m2 green area. It comprises walking and cycling paths, sport facilities, paddle and tennis courts, a mini-golf course, gardens, dog parks, leisure areas, clubhouse.... Also in the central area is the jewel of the resort, a crystal-clear artificial lake of almost 17.000m2 of water surface, surrounded by white sandy beaches and palm trees, bringing a piece of the Caribbean to the Murcia Region. There are 2 islands in the lake, one of them has its own bar, there are also "beach Chiringuitos" spread around the lake.