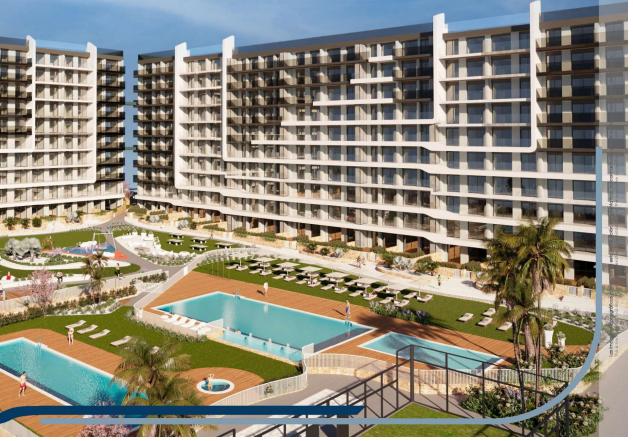

#### **DESCRIPTION**

NEW BUILD RESIDENTIAL COMPLEX IN PUNTA PRIMA New Build residential complex of 220 apartments in Punta Prima, Torrevieja. Apartments with 2 and 3 bedrooms and 2 bathrooms, open plan kitchen with living room, fitted wardrobes, all of them with large terraces. Ground floor apartments with garden and penthouses with solarium. All homes are delivered with an underground parking space. The residential has garden areas with swimming pools and paddle tennis court. Children can enjoy their own children's pool, as well as a children's play area. Punta Prima, located just 5 km from Torrevieja, is characterized by good communication and health infrastructures, the proximity to Alicante airport, and the number of services open throughout the year. Just 10 km away we can find the golf courses of Villamartín, Campoamor, Las Ramblas, Las Colinas and Lo Romero, as well as the commercial centres of La Zenia and Habaneras.