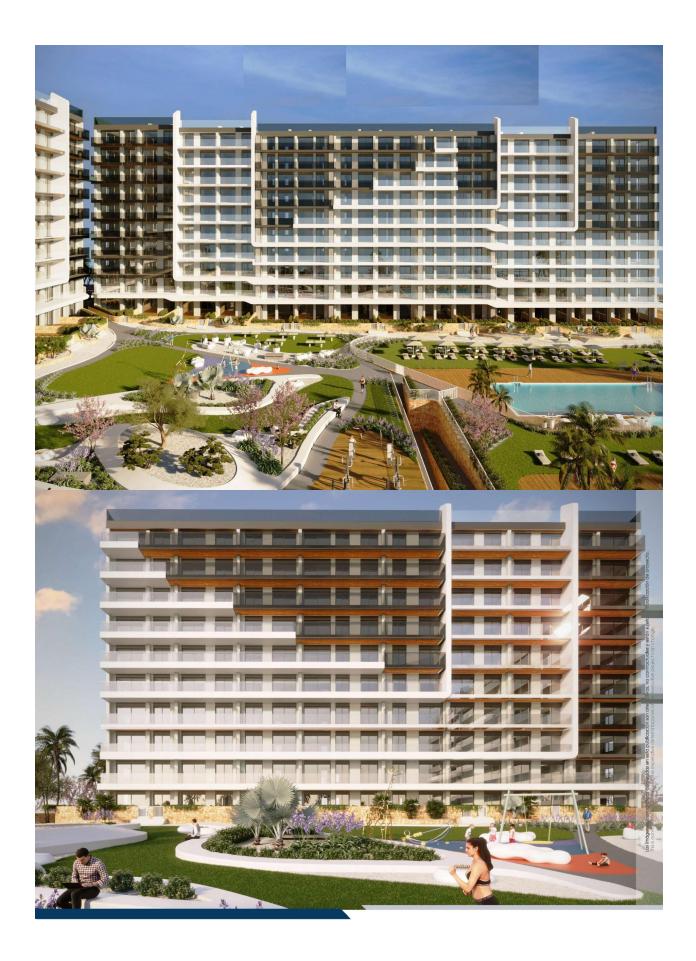

#### **DESCRIPTION**

NEW BUILD RESIDENTIAL COMPLEX IN PUNTA PRIMA New Build residential complex of 220 apartments in Punta Prima, Torrevieja. Apartments with 2 and 3 bedrooms and 2 bathrooms, open plan kitchen with living room, fitted wardrobes, all of them with large terraces. Ground floor apartments with garden and penthouses with solarium. All homes are delivered with an underground parking space. The residential has garden areas with swimming pools and paddle tennis court. Children can enjoy their own children's pool, as well as a children's play area. Punta Prima, located just 5 km from Torrevieja, is characterized by good communication and health infrastructures, the proximity to Alicante airport, and the number of services open throughout the year. Just 10 km away we can find the golf courses of Villamartín, Campoamor, Las Ramblas, Las Colinas and Lo Romero, as well as the commercial centres of La Zenia and Habaneras.