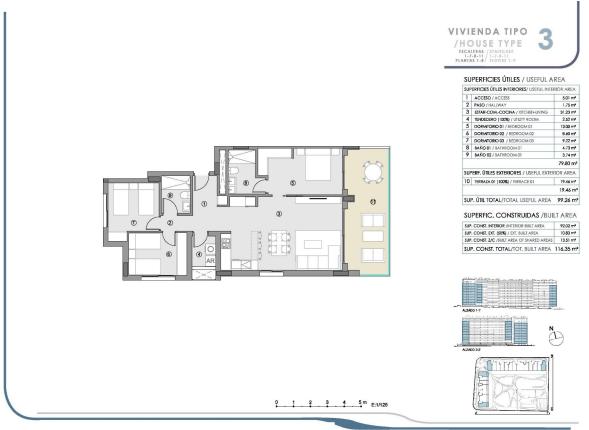

#### **DESCRIPTION**

NEW BUILD RESIDENTIAL COMPLEX IN PUNTA PRIMA New Build residential complex of 220 apartments in Punta Prima, Torrevieja. Apartments with 2 and 3 bedrooms and 2 bathrooms, open plan kitchen with living room, fitted wardrobes, all of them with large terraces. Ground floor apartments with garden and penthouses with solarium. All homes are delivered with an underground parking space. The residential has garden areas with swimming pools and paddle tennis court. Children can enjoy their own children's pool, as well as a children's play area. Punta Prima, located just 5 km from Torrevieja, is characterized by good communication and health infrastructures, the proximity to Alicante airport, and the number of services open throughout the year. Just 10 km away we can find the golf courses of Villamartín, Campoamor, Las Ramblas, Las Colinas and Lo Romero, as well as the commercial centres of La Zenia and Habaneras.