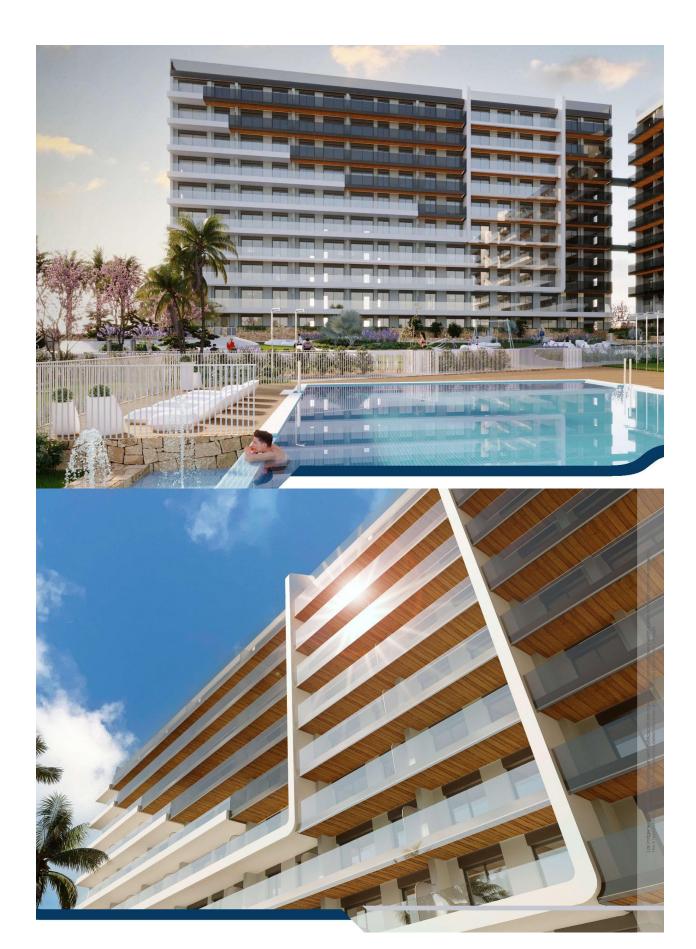

#### **DESCRIPTION**

NEW BUILD RESIDENTIAL COMPLEX IN PUNTA PRIMA New Build residential complex of 220 apartments in Punta Prima, Torrevieja. Apartments with 2 and 3 bedrooms and 2 bathrooms, open plan kitchen with living room, fitted wardrobes, all of them with large terraces. Ground floor apartments with garden and penthouses with solarium. All homes are delivered with an underground parking space. The residential has garden areas with swimming pools and paddle tennis court. Children can enjoy their own children's pool, as well as a children's play area. Punta Prima, located just 5 km from Torrevieja, is characterized by good communication and health infrastructures, the proximity to Alicante airport, and the number of services open throughout the year. Just 10 km away we can find the golf courses of Villamartín, Campoamor, Las Ramblas, Las Colinas and Lo Romero, as well as the commercial centres of La Zenia and Habaneras.