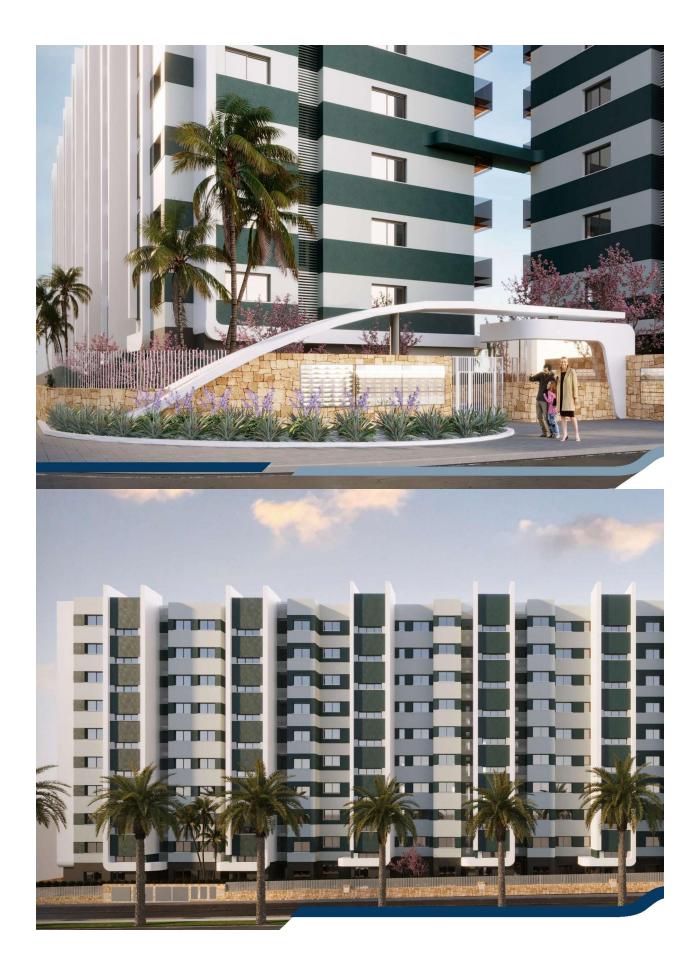

#### **DESCRIPTION**

NEW BUILD RESIDENTIAL COMPLEX IN PUNTA PRIMA New Build residential complex of 220 apartments in Punta Prima, Torrevieja. Apartments with 2 and 3 bedrooms and 2 bathrooms, open plan kitchen with living room, fitted wardrobes, all of them with large terraces. Ground floor apartments with garden and penthouses with solarium. All homes are delivered with an underground parking space. The residential has garden areas with swimming pools and paddle tennis court. Children can enjoy their own children's pool, as well as a children's play area. Punta Prima, located just 5 km from Torrevieja, is characterized by good communication and health infrastructures, the proximity to Alicante airport, and the number of services open throughout the year. Just 10 km away we can find the golf courses of Villamartín, Campoamor, Las Ramblas, Las Colinas and Lo Romero, as well as the commercial centres of La Zenia and Habaneras.