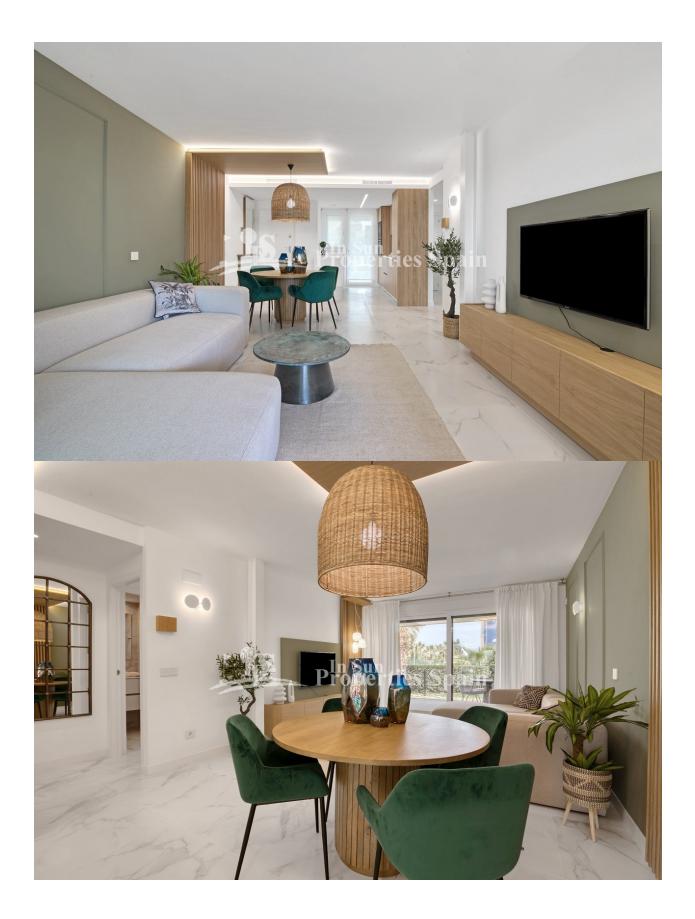

## DESCRIPTION

NEW BUILD RESIDENTIAL COMPLEX IN PUNTA PRIMA New Build residential complex of 220 apartments in Punta Prima, Torrevieja. Apartments with 2 and 3 bedrooms and 2 bathrooms, open plan kitchen with living room, fitted wardrobes, all of them with large terraces. Ground floor apartments with garden and penthouses with solarium. All homes are delivered with an underground parking space. The residential has garden areas with swimming pools and paddle tennis court. Children can enjoy their own children's pool, as well as a children's play area. Punta Prima, located just 5 km from Torrevieja, is characterized by good communication and health infrastructures, the proximity to Alicante airport, and the number of services open throughout the year. Just 10 km away we can find the golf courses of Villamartín, Campoamor, Las Ramblas, Las Colinas and Lo Romero, as well as the commercial centres of La Zenia and Habaneras.