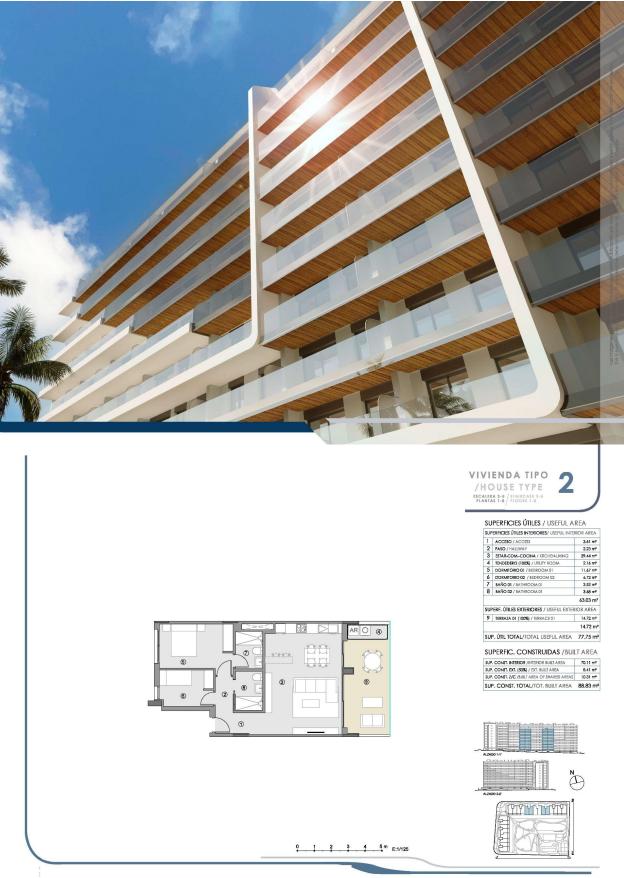

### **TORREVIEJA (PUNTA PRIMA)**

| INFO             |                             |
|------------------|-----------------------------|
| PRIX:            | 364.000 €                   |
| TYPE:            | Appartement                 |
| CITY:            | Torrevieja (Punta<br>Prima) |
| CHAMBRES:        | 2                           |
| Ba ENFANTS:      | 2                           |
| Built ( m2 ):    | 64                          |
| pas ( m2 ):      | -                           |
| Terrasse ( m2 ): | 17                          |
| A ENFANTS:       |                             |
| de plante:       | 1                           |
| MESSAGE          | -                           |

## DESCRIPTION

NEW BUILD RESIDENTIAL COMPLEX IN PUNTA PRIMA New Build residential complex of 220 apartments in Punta Prima, Torrevieja. Apartments with 2 and 3 bedrooms and 2 bathrooms, open plan kitchen with living room, fitted wardrobes, all of them with large terraces. Ground floor apartments with garden and penthouses with solarium. All homes are delivered with an underground parking space. The residential has garden areas with swimming pools and paddle tennis court. Children can enjoy their own children's pool, as well as a children's play area. Punta Prima, located just 5 km from Torrevieja, is characterized by good communication and health infrastructures, the proximity to Alicante airport, and the number of services open throughout the year. Just 10 km away we can find the golf courses of Villamartín, Campoamor, Las Ramblas, Las Colinas and Lo Romero, as well as the commercial centres of La Zenia and Habaneras.