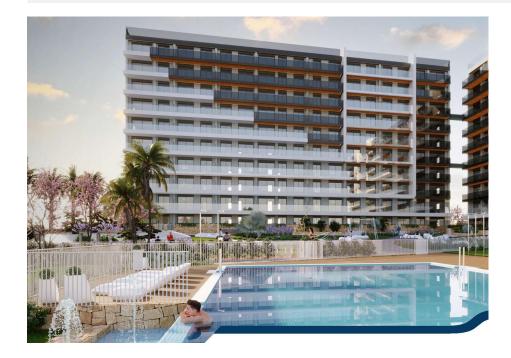

## DESCRIPTION

NEW BUILD RESIDENTIAL COMPLEX IN PUNTA PRIMA New Build residential complex of 220 apartments in Punta Prima, Torrevieja. Apartments with 2 and 3 bedrooms and 2 bathrooms, open plan kitchen with living room, fitted wardrobes, all of them with large terraces. Ground floor apartments with garden and penthouses with solarium. All homes are delivered with an underground parking space. The residential has garden areas with swimming pools and paddle tennis court. Children can enjoy their own children's pool, as well as a children's play area. Punta Prima, located just 5 km from Torrevieja, is characterized by good communication and health infrastructures, the proximity to Alicante airport, and the number of services open throughout the year. Just 10 km away we can find the golf courses of Villamartín, Campoamor, Las Ramblas, Las Colinas and Lo Romero, as well as the commercial centres of La Zenia and Habaneras.