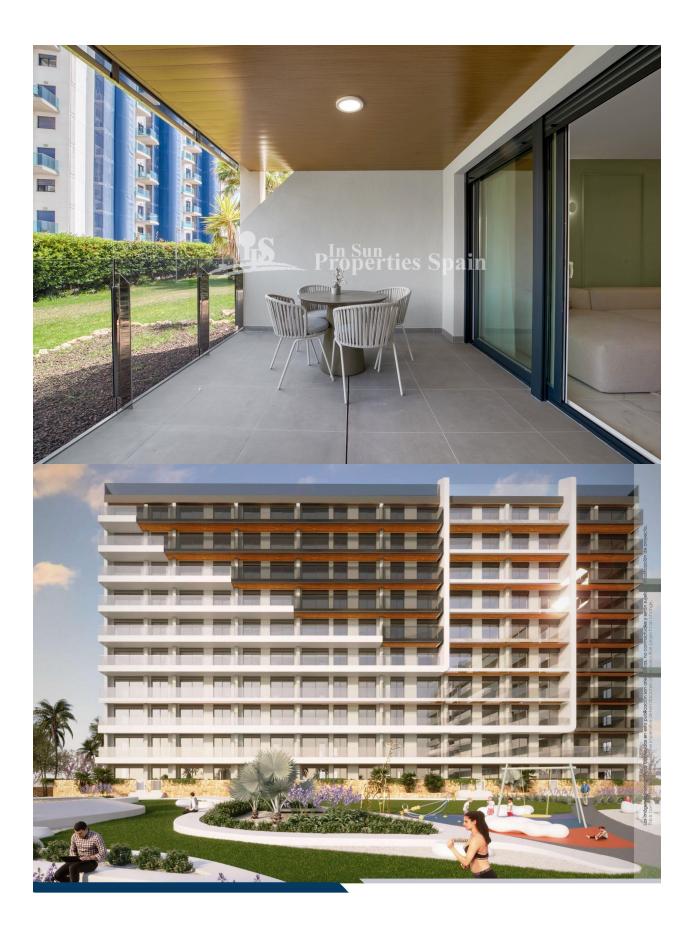

## DESCRIPTION

NEW BUILD RESIDENTIAL COMPLEX IN PUNTA PRIMA New Build residential complex of 220 apartments in Punta Prima, Torrevieja. Apartments with 2 and 3 bedrooms and 2 bathrooms, open plan kitchen with living room, fitted wardrobes, all of them with large terraces. Ground floor apartments with garden and penthouses with solarium. All homes are delivered with an underground parking space. The residential has garden areas with swimming pools and paddle tennis court. Children can enjoy their own children's pool, as well as a children's play area. Punta Prima, located just 5 km from Torrevieja, is characterized by good communication and health infrastructures, the proximity to Alicante airport, and the number of services open throughout the year. Just 10 km away we can find the golf courses of Villamartín, Campoamor, Las Ramblas, Las Colinas and Lo Romero, as well as the commercial centres of La Zenia and Habaneras.