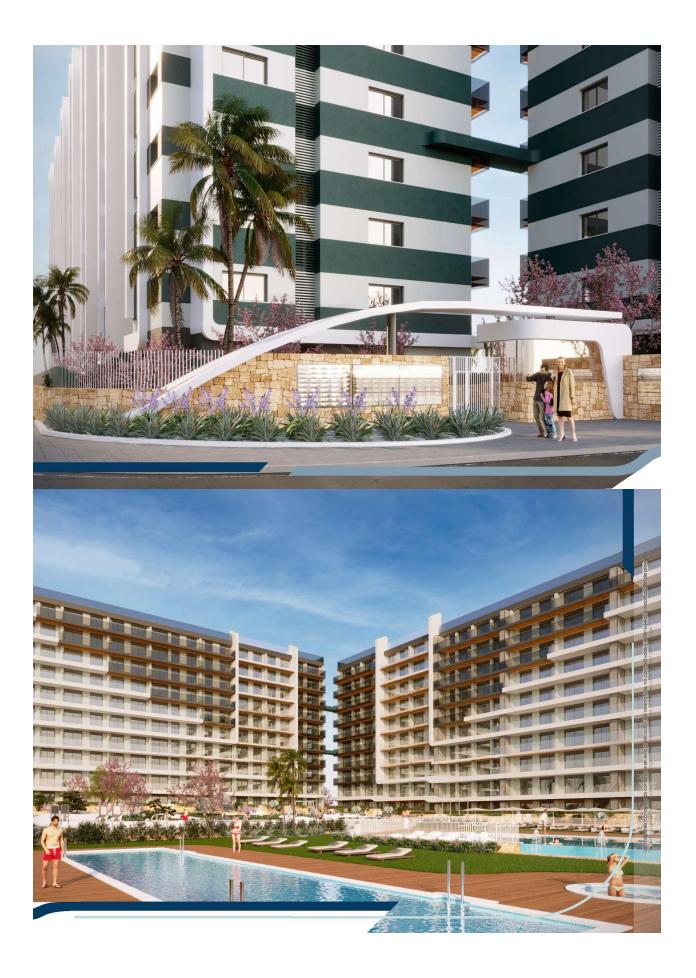

## DESCRIPTION

NEW BUILD RESIDENTIAL COMPLEX IN PUNTA PRIMA New Build residential complex of 220 apartments in Punta Prima, Torrevieja. Apartments with 2 and 3 bedrooms and 2 bathrooms, open plan kitchen with living room, fitted wardrobes, all of them with large terraces. Ground floor apartments with garden and penthouses with solarium. All homes are delivered with an underground parking space. The residential has garden areas with swimming pools and paddle tennis court. Children can enjoy their own children's pool, as well as a children's play area. Punta Prima, located just 5 km from Torrevieja, is characterized by good communication and health infrastructures, the proximity to Alicante airport, and the number of services open throughout the year. Just 10 km away we can find the golf courses of Villamartín, Campoamor, Las Ramblas, Las Colinas and Lo Romero, as well as the commercial centres of La Zenia and Habaneras.