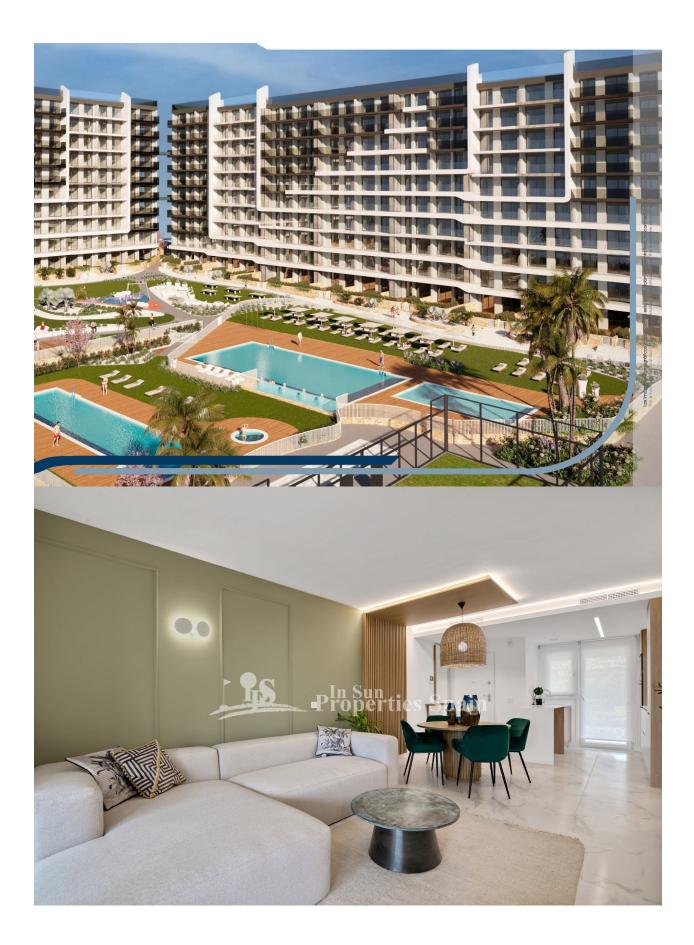

## DESCRIPTION

NEW BUILD RESIDENTIAL COMPLEX IN PUNTA PRIMA New Build residential complex of 220 apartments in Punta Prima, Torrevieja. Apartments with 2 and 3 bedrooms and 2 bathrooms, open plan kitchen with living room, fitted wardrobes, all of them with large terraces. Ground floor apartments with garden and penthouses with solarium. All homes are delivered with an underground parking space. The residential has garden areas with swimming pools and paddle tennis court. Children can enjoy their own children's pool, as well as a children's play area. Punta Prima, located just 5 km from Torrevieja, is characterized by good communication and health infrastructures, the proximity to Alicante airport, and the number of services open throughout the year. Just 10 km away we can find the golf courses of Villamartín, Campoamor, Las Ramblas, Las Colinas and Lo Romero, as well as the commercial centres of La Zenia and Habaneras.

# PROPERTY GALLERY

PLANO PROVISIONAL

"OUR EXPERIENCE IS YOUR GUARANTEE"