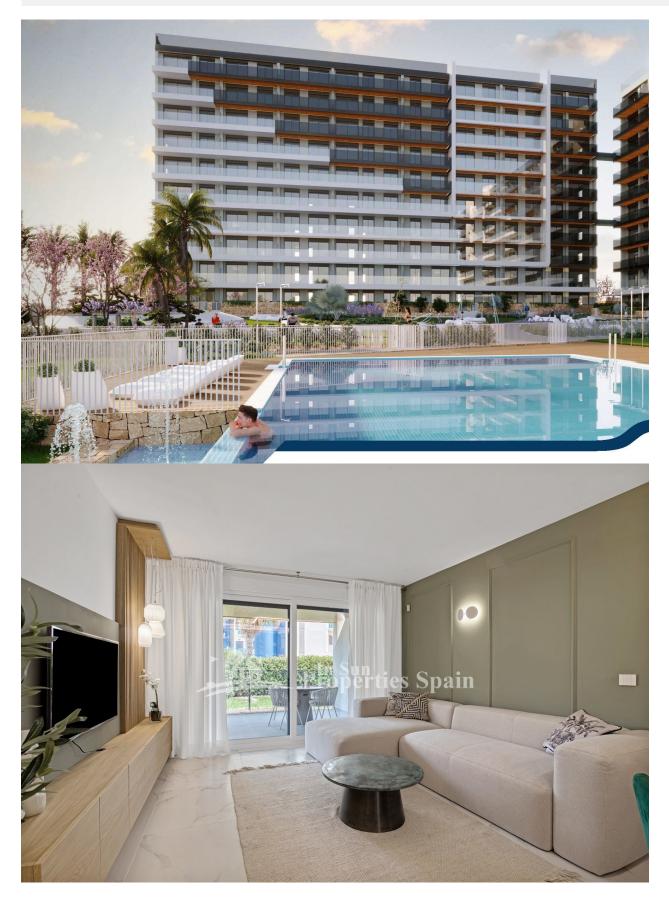

## DESCRIPTION

NEW BUILD RESIDENTIAL COMPLEX IN PUNTA PRIMA New Build residential complex of 220 apartments in Punta Prima, Torrevieja. Apartments with 2 and 3 bedrooms and 2 bathrooms, open plan kitchen with living room, fitted wardrobes, all of them with large terraces. Ground floor apartments with garden and penthouses with solarium. All homes are delivered with an underground parking space. The residential has garden areas with swimming pools and paddle tennis court. Children can enjoy their own children's pool, as well as a children's play area. Punta Prima, located just 5 km from Torrevieja, is characterized by good communication and health infrastructures, the proximity to Alicante airport, and the number of services open throughout the year. Just 10 km away we can find the golf courses of Villamartín, Campoamor, Las Ramblas, Las Colinas and Lo Romero, as well as the commercial centres of La Zenia and Habaneras.

# PROPERTY GALLERY

PLANO PROVISIONAL

"OUR EXPERIENCE IS YOUR GUARANTEE"