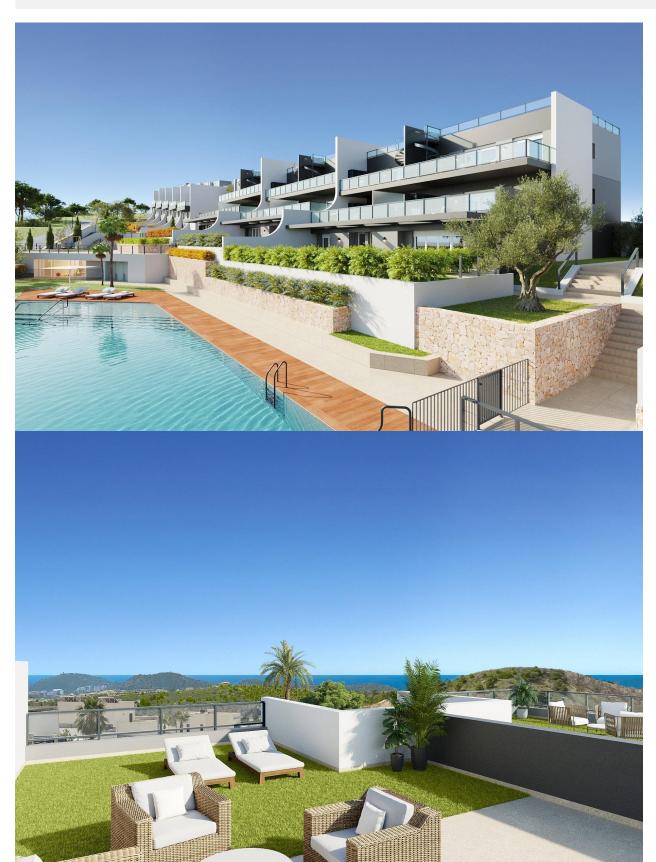

## **DESCRIPTION**

NEW BUILD RESIDENTIAL COMPLEX IN FINESTRAT New Build residential complex of apartments, penthouses and townhouses in Balcon de Finestrat. Beautiful ground floor apartments with private gardens, middle flor apartments with big terraces and penthouses with private solarium. Properties with 2 and 3 bedrooms, 2 bathrooms, open plan kitchen with the lounge area, fitted wardrobes, Installation of ducted air conditioning (hot/cold). The residential complex consists of community pool for adults with children's pool area and solarium, parking area for bicycles, children's play area tiled with continuous safety paving. All properties has private parking space with pre-installation for electric charging of vehicles. Residential complex perfectly located in a natural enclave of the Costa Blanca and offers incredible views of the Benidorm skyline, Finestrat cove and El Puig Campana. Benidorm is just a fiveminute drive from the properties and offers all the services you would need including shops, bars, restaurants, supermarkets, banks, pharmacies and several private international schools. Close to the beaches of Levante, Poniente and Cala de Finestrat, with more than 6km in length that are among the best in Europe awarded by the European