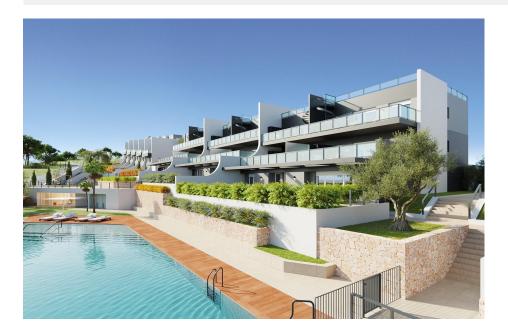

## **DESCRIPTION**

NEW BUILD RESIDENTIAL COMPLEX IN FINESTRAT New Build residential complex of apartments, penthouses and townhouses in Balcon de Finestrat. Beautiful ground floor apartments with private gardens, middle flor apartments with big terraces and penthouses with private solarium. Properties with 2 and 3 bedrooms, 2 bathrooms, open plan kitchen with the lounge area, fitted wardrobes, Installation of ducted air conditioning (hot/cold). The residential complex consists of community pool for adults with children's pool area and solarium, parking area for bicycles, children's play area tiled with continuous safety paving. All properties has private parking space with pre-installation for electric charging of vehicles. Residential complex perfectly located in a natural enclave of the Costa Blanca and offers incredible views of the Benidorm skyline, Finestrat cove and El Puig Campana. Benidorm is just a fiveminute drive from the properties and offers all the services you would need including shops, bars, restaurants, supermarkets, banks, pharmacies and several private international schools. Close to the beaches of Levante, Poniente and Cala de Finestrat, with more than 6km in length that are among the best in Europe awarded by the European

Union with Blue Flags. All leisure services such as the theme parks of Aqua Natura, Terra Mítica, Terra Natura, Aqualandia and Mundomar, Sierra Cortina and Villaitana Golf courses, hiking and climbing in Puig Campana an incomparable natural setting or enjoy of nautical sports. Distance to the sea 4 km, to the airport 26 km and to the golf 1km. Complex located 40 minutes from Alicante airport.