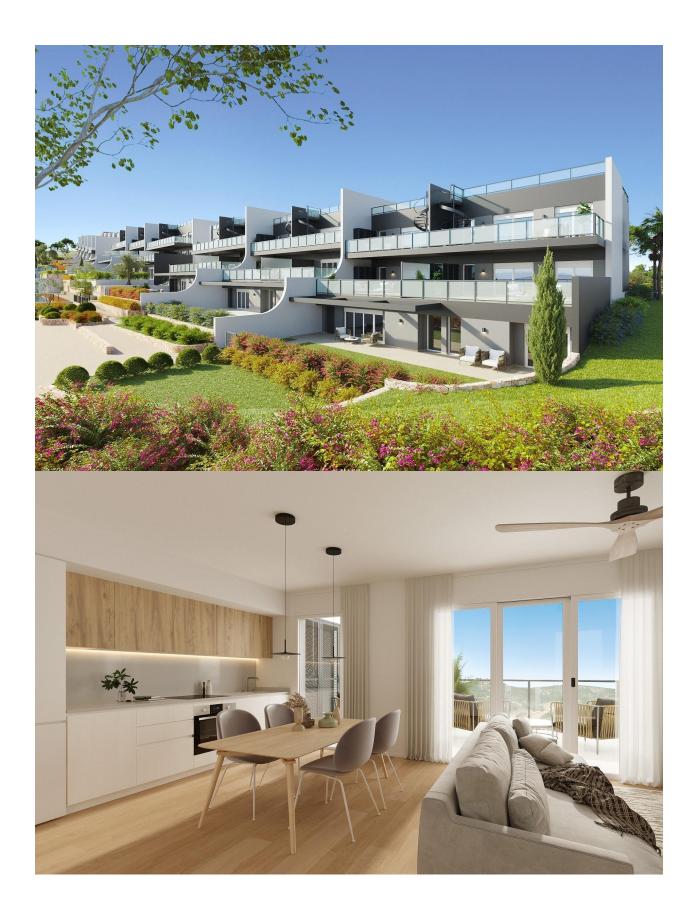

## **DESCRIPTION**

NEW BUILD RESIDENTIAL COMPLEX IN FINESTRAT New Build residential complex of apartments, penthouses and townhouses in Balcon de Finestrat. Beautiful ground floor apartments with private gardens, middle flor apartments with big terraces and penthouses with private solarium. Properties with 2 and 3 bedrooms, 2 bathrooms, open plan kitchen with the lounge area, fitted wardrobes, Installation of ducted air conditioning (hot/cold). The residential complex consists of community pool for adults with children's pool area and solarium, parking area for bicycles, children's play area tiled with continuous safety paving. All properties has private parking space with pre-installation for electric charging of vehicles. Residential complex perfectly located in a natural enclave of the Costa Blanca and offers incredible views of the Benidorm skyline, Finestrat cove and El Puig Campana. Benidorm is just a fiveminute drive from the properties and offers all the services you would need including shops, bars, restaurants, supermarkets, banks, pharmacies and several private international schools. Close to the beaches of Levante, Poniente and Cala de Finestrat, with more than 6km in length that are among the best in Europe awarded by the European