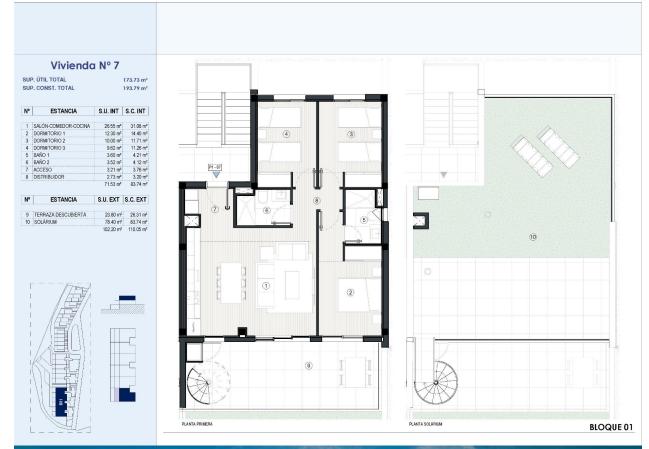

## **DESCRIPTION**

NEW BUILD RESIDENTIAL COMPLEX IN FINESTRAT New Build residential complex of apartments, penthouses and townhouses in Balcon de Finestrat. Beautiful ground floor apartments with private gardens, middle flor apartments with big terraces and penthouses with private solarium. Properties with 2 and 3 bedrooms, 2 bathrooms, open plan kitchen with the lounge area, fitted wardrobes, Installation of ducted air conditioning (hot/cold). The residential complex consists of community pool for adults with children's pool area and solarium, parking area for bicycles, children's play area tiled with continuous safety paving. All properties has private parking space with pre-installation for electric charging of vehicles. Residential complex perfectly located in a natural enclave of the Costa Blanca and offers incredible views of the Benidorm skyline, Finestrat cove and El Puig Campana. Benidorm is just a fiveminute drive from the properties and offers all the services you would need including shops, bars, restaurants, supermarkets, banks, pharmacies and several private international schools. Close to the beaches of Levante, Poniente and Cala de Finestrat, with more than 6km in length that are among the best in Europe awarded by the European