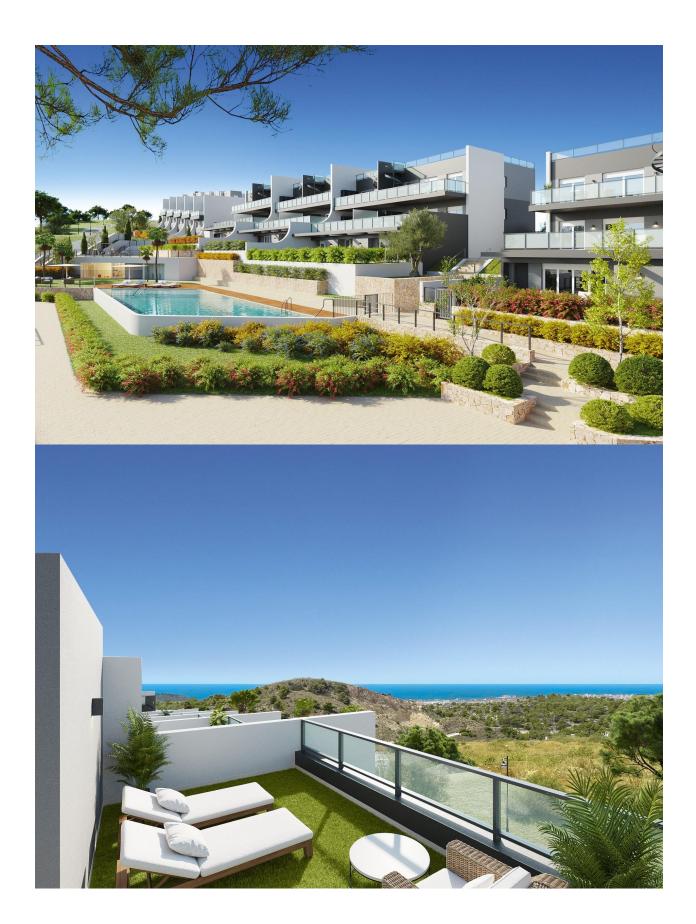

## **DESCRIPTION**

NEW BUILD RESIDENTIAL COMPLEX IN FINESTRAT New Build residential complex of apartments, penthouses and townhouses in Balcon de Finestrat. Beautiful ground floor apartments with private gardens, middle flor apartments with big terraces and penthouses with private solarium. Properties with 2 and 3 bedrooms, 2 bathrooms, open plan kitchen with the lounge area, fitted wardrobes, Installation of ducted air conditioning (hot/cold). The residential complex consists of community pool for adults with children's pool area and solarium, parking area for bicycles, children's play area tiled with continuous safety paving. All properties has private parking space with pre-installation for electric charging of vehicles. Residential complex perfectly located in a natural enclave of the Costa Blanca and offers incredible views of the Benidorm skyline, Finestrat cove and El Puig Campana. Benidorm is just a fiveminute drive from the properties and offers all the services you would need including shops, bars, restaurants, supermarkets, banks, pharmacies and several private international schools. Close to the beaches of Levante, Poniente and Cala de Finestrat, with more than 6km in length that are among the best in Europe awarded by the European