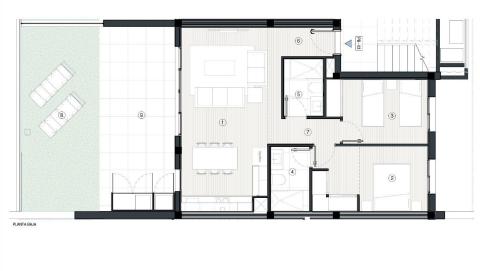

## Vivienda N° 3

SUP. ÚTIL TOTAL SUP. CONST. TOTAL

108.01 m<sup>2</sup> 119.51 m<sup>2</sup>

| N٥ | ESTANCIA             | S.U. INT | S.C. INT             |
|----|----------------------|----------|----------------------|
| 1  | SALÓN-COMEDOR-COCINA | 27.75 m² | 31.95 m²             |
| 2  | DORMITORIO 1         | 12.09 m² | 13.92 m <sup>2</sup> |
| 3  | DORMITORIO 2         | 10.00 m² | 11.52 m <sup>2</sup> |
| 4  | BAÑO 1               | 4.16 m²  | 4.79 m <sup>2</sup>  |
| 5  | BAÑO 2               | 3.68 m²  | 4.24 m²              |
| 6  | ACCESO               | 2.52 m²  | 2.90 m²              |
| 7  | DISTRIBUIDOR         | 2.30 m²  | 2.65 m <sup>2</sup>  |
|    |                      | 62.50 m² | 71.97 m <sup>2</sup> |

| N° | ESTANCIA            | S.U. EXT | S.C. EXT |
|----|---------------------|----------|----------|
| 8  | TERRAZA DESCUBIERTA | 23.31 m² | 24.90 m² |
| 9  | 9 TERRAZA CUBIERTA  | 22.20 m² | 22.64 m² |
|    |                     | 45.51 m² | 47.54 m² |