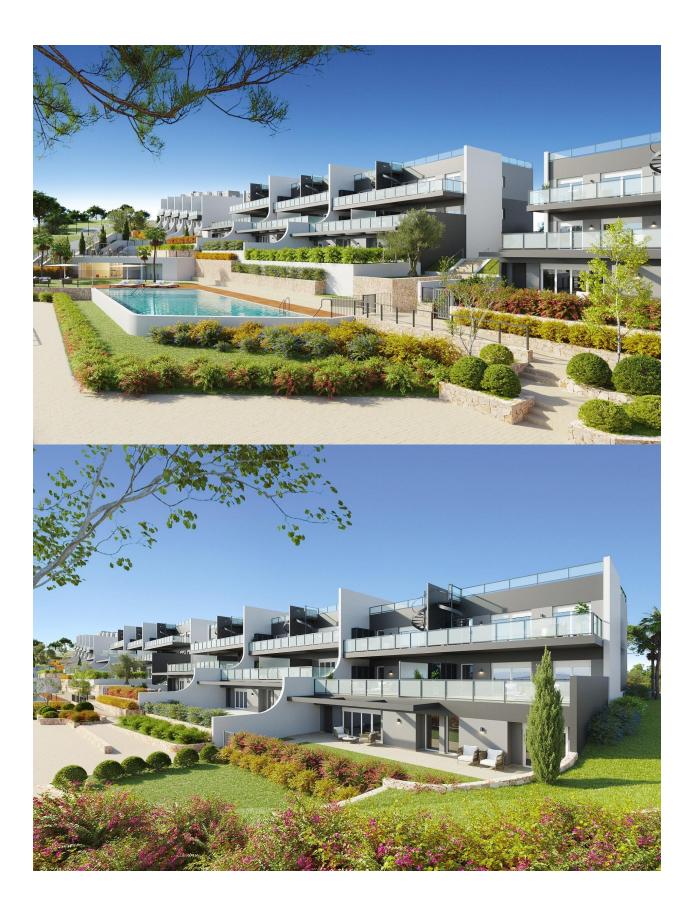

## **DESCRIPTION**

NEW BUILD RESIDENTIAL COMPLEX IN FINESTRAT New Build residential complex of apartments, penthouses and townhouses in Balcon de Finestrat. Beautiful ground floor apartments with private gardens, middle flor apartments with big terraces and penthouses with private solarium. Properties with 2 and 3 bedrooms, 2 bathrooms, open plan kitchen with the lounge area, fitted wardrobes, Installation of ducted air conditioning (hot/cold). The residential complex consists of community pool for adults with children's pool area and solarium, parking area for bicycles, children's play area tiled with continuous safety paving. All properties has private parking space with pre-installation for electric charging of vehicles. Residential complex perfectly located in a natural enclave of the Costa Blanca and offers incredible views of the Benidorm skyline, Finestrat cove and El Puig Campana. Benidorm is just a fiveminute drive from the properties and offers all the services you would need including shops, bars, restaurants, supermarkets, banks, pharmacies and several private international schools. Close to the beaches of Levante, Poniente and Cala de Finestrat, with more than 6km in length that are among the best in Europe awarded by the European

Union with Blue Flags. All leisure services such as the theme parks of Aqua Natura, Terra Mítica, Terra Natura, Aqualandia and Mundomar, Sierra Cortina and Villaitana Golf courses, hiking and climbing in Puig Campana an incomparable natural setting or enjoy of nautical sports. Distance to the sea 4 km, to the airport 26 km and to the golf 1km. Complex located 40 minutes from Alicante airport.