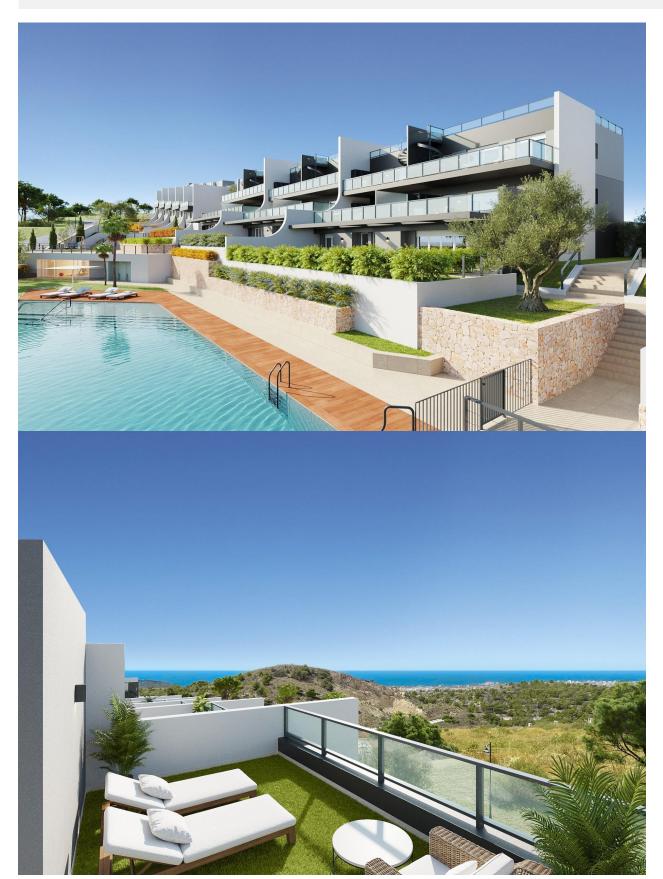

## **DESCRIPTION**

NEW BUILD RESIDENTIAL COMPLEX IN FINESTRAT New Build residential complex of apartments, penthouses and townhouses in Balcon de Finestrat. Beautiful ground floor apartments with private gardens, middle flor apartments with big terraces and penthouses with private solarium. Properties with 2 and 3 bedrooms, 2 bathrooms, open plan kitchen with the lounge area, fitted wardrobes, Installation of ducted air conditioning (hot/cold). The residential complex consists of community pool for adults with children's pool area and solarium, parking area for bicycles, children's play area tiled with continuous safety paving. All properties has private parking space with pre-installation for electric charging of vehicles. Residential complex perfectly located in a natural enclave of the Costa Blanca and offers incredible views of the Benidorm skyline, Finestrat cove and El Puig Campana. Benidorm is just a fiveminute drive from the properties and offers all the services you would need including shops, bars, restaurants, supermarkets, banks, pharmacies and several private international schools. Close to the beaches of Levante, Poniente and Cala de Finestrat, with more than 6km in length that are among the best in Europe awarded by the European

Union with Blue Flags. All leisure services such as the theme parks of Aqua Natura, Terra Mítica, Terra Natura, Aqualandia and Mundomar, Sierra Cortina and Villaitana Golf courses, hiking and climbing in Puig Campana an incomparable natural setting or enjoy of nautical sports. Distance to the sea 4 km, to the airport 26 km and to the golf 1km. Complex located 40 minutes from Alicante airport.