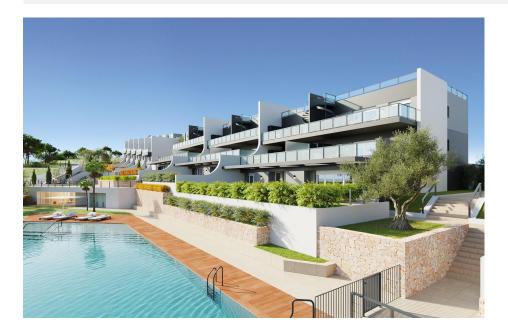

## **DESCRIPTION**

NEW BUILD RESIDENTIAL COMPLEX IN FINESTRAT New Build residential complex of apartments, penthouses and townhouses in Balcon de Finestrat. Beautiful ground floor apartments with private gardens, middle flor apartments with big terraces and penthouses with private solarium. Properties with 2 and 3 bedrooms, 2 bathrooms, open plan kitchen with the lounge area, fitted wardrobes, Installation of ducted air conditioning (hot/cold). The residential complex consists of community pool for adults with children's pool area and solarium, parking area for bicycles, children's play area tiled with continuous safety paving. All properties has private parking space with pre-installation for electric charging of vehicles. Residential complex perfectly located in a natural enclave of the Costa Blanca and offers incredible views of the Benidorm skyline, Finestrat cove and El Puig Campana. Benidorm is just a fiveminute drive from the properties and offers all the services you would need including shops, bars, restaurants, supermarkets, banks, pharmacies and several private international schools. Close to the beaches of Levante, Poniente and Cala de Finestrat, with more than 6km in length that are among the best in Europe awarded by the European

Union with Blue Flags. All leisure services such as the theme parks of Aqua Natura, Terra Mítica, Terra Natura, Aqualandia and Mundomar, Sierra Cortina and Villaitana Golf courses, hiking and climbing in Puig Campana an incomparable natural setting or enjoy of nautical sports. Distance to the sea 4 km, to the airport 26 km and to the golf 1km. Complex located 40 minutes from Alicante airport.