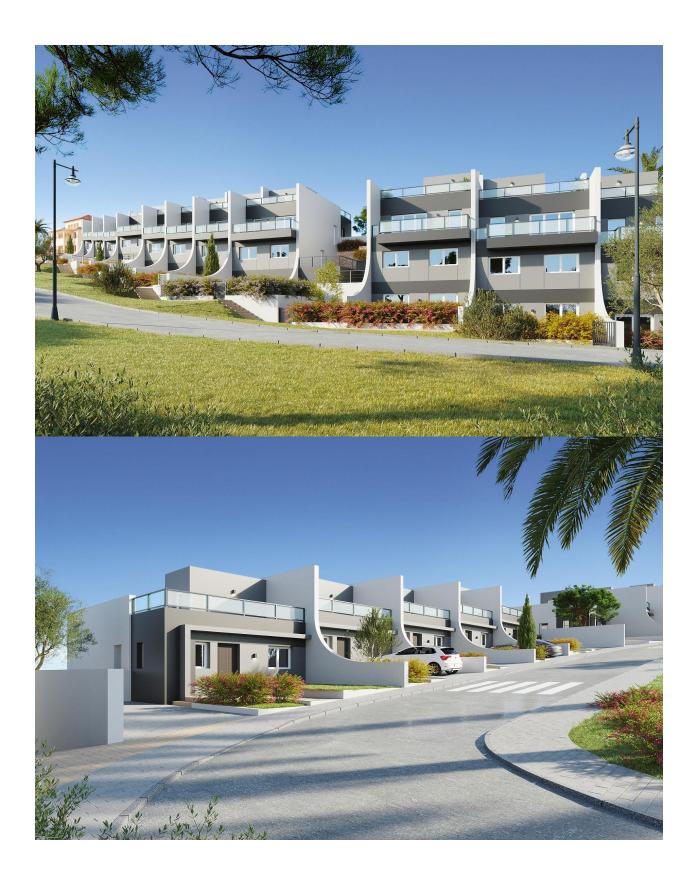

## **DESCRIPTION**

NEW BUILD RESIDENTIAL COMPLEX IN FINESTRAT New Build residential complex of apartments, penthouses and townhouses in Balcon de Finestrat. Beautiful ground floor apartments with private gardens, middle flor apartments with big terraces and penthouses with private solarium. Properties with 2 and 3 bedrooms, 2 bathrooms, open plan kitchen with the lounge area, fitted wardrobes, Installation of ducted air conditioning (hot/cold). The residential complex consists of community pool for adults with children's pool area and solarium, parking area for bicycles, children's play area tiled with continuous safety paving. All properties has private parking space with pre-installation for electric charging of vehicles. Residential complex perfectly located in a natural enclave of the Costa Blanca and offers incredible views of the Benidorm skyline, Finestrat cove and El Puig Campana. Benidorm is just a fiveminute drive from the properties and offers all the services you would need including shops, bars, restaurants, supermarkets, banks, pharmacies and several private international schools. Close to the beaches of Levante, Poniente and Cala de Finestrat, with more than 6km in length that are among the best in Europe awarded by the European

BLOQUE 01

"OUR EXPERIENCE IS YOUR GUARANTEE"