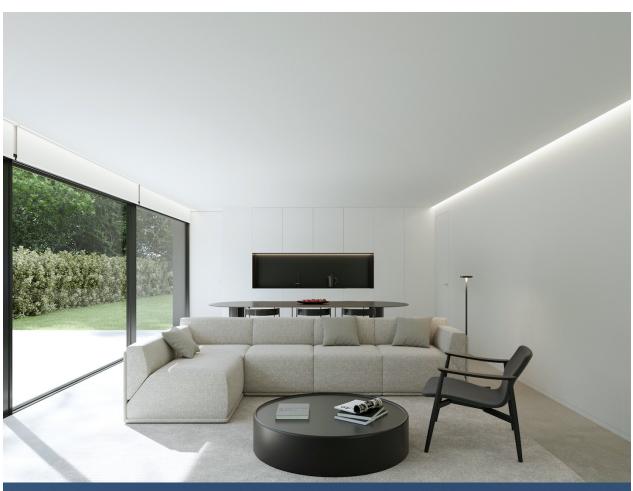

#### DESCRIPTION

New development of independent villas for sale in Alfaz. The houses can be purchased in three sizes with the same aesthetics, quality and functionality, according to the needs of the future owner, there is the possibility of choosing the constructed surfaces of housing from 85m 2 to 115m2, with two or three bedrooms and two versions of day space. In addition, numerous options of finishes, types of air conditioning, selfconsumption with photovoltaic panels or home control with home automation are proposed. Therefore, a product is configured already designed, adaptable to your needs and with an established price. The houses will be distributed on one floor, which will consist of a bright and spacious living room with open kitchen fully furnished and equipped, 2 or 3 bedrooms and 2 bathrooms. Outside, we can enjoy garden areas and a wonderful pool.

# **H**01

Vivienda con espacios optimizados para lograr la máxima relación entre confort y costes.

| Superficie vivienda         | 85.50 m2    |
|-----------------------------|-------------|
| Superficie terraza          | 21 m2       |
| Piscina                     | 18.50 m2    |
| Superficie construida total | 125 m2      |
| Dormitorios                 | 2           |
| Baños                       | 2           |
| Dimensioones                | 15 x 5.70 m |

# **H**02

Vivienda que surge como la evolución del tipo H01 de 3 dormitorios.

| Superficie vivienda              | 100 m2         |
|----------------------------------|----------------|
| Superficie terraza               | 21 m2          |
| Superficie aparcamiento y acceso | 18.50 m2       |
| Superficie construida total      | 139.50 m2      |
| Dormitorios                      | 3              |
| Baños                            | 2              |
| Dimensioones                     | 17.50 x 5.70 m |

# H03

Vivienda que surge como variante del tipo **H**02 con un espacio de día más amplio y con una isla en cocina. La terraza y la piscina también aumentan su superficie.

| Superficie vivienda              | 114 m2      |
|----------------------------------|-------------|
| Superficie terraza               | 29.15 m2    |
| Superficie aparcamiento y acceso | 26 m2       |
| Superficie construida total      | 169.15 m2   |
| Dormitorios                      | 3           |
| Barlos                           | 2           |
| Dimonoiconos                     | 20 v 5 70 m |