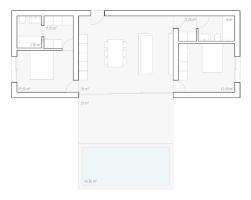

# **H**01

Vivienda con espacios optimizados para lograr la máxima relación entre confort y costes.

| Superficie vivienda         | 85.50 m2    |
|-----------------------------|-------------|
| Superficie terraza          | 21 m2       |
| Piscina                     | 18.50 m2    |
| Superficie construida total | 125 m2      |
| Dormitorios                 | 2           |
| Baños                       | 2           |
| Dimensioones                | 15 x 5.70 m |

# **H**02

Vivienda que surge como la evolución del tipo H01 de 3 dormitorios.

| Superficie vivienda              | 100 m2         |
|----------------------------------|----------------|
| Superficie terraza               | 21 m2          |
| Superficie aparcamiento y acceso | 18.50 m2       |
| Superficie construida total      | 139.50 m2      |
| Dormitorios                      | 3              |
| Baños                            | 2              |
| Dimensioones                     | 17.50 x 5.70 m |

# H03

Vivienda que surge como variante del tipo **H**02 con un espacio de día más amplio y con una isla en cocina. La terraza y la piscina también aumentan su superficie.

| Superficie vivienda              | 114 m2      |
|----------------------------------|-------------|
| Superficie terraza               | 29.15 m2    |
| Superficie aparcamiento y acceso | 26 m2       |
| Superficie construida total      | 169.15 m2   |
| Dormitorios                      | 3           |
| Barlos                           | 2           |
| Dimonoiconos                     | 20 v 5 70 m |