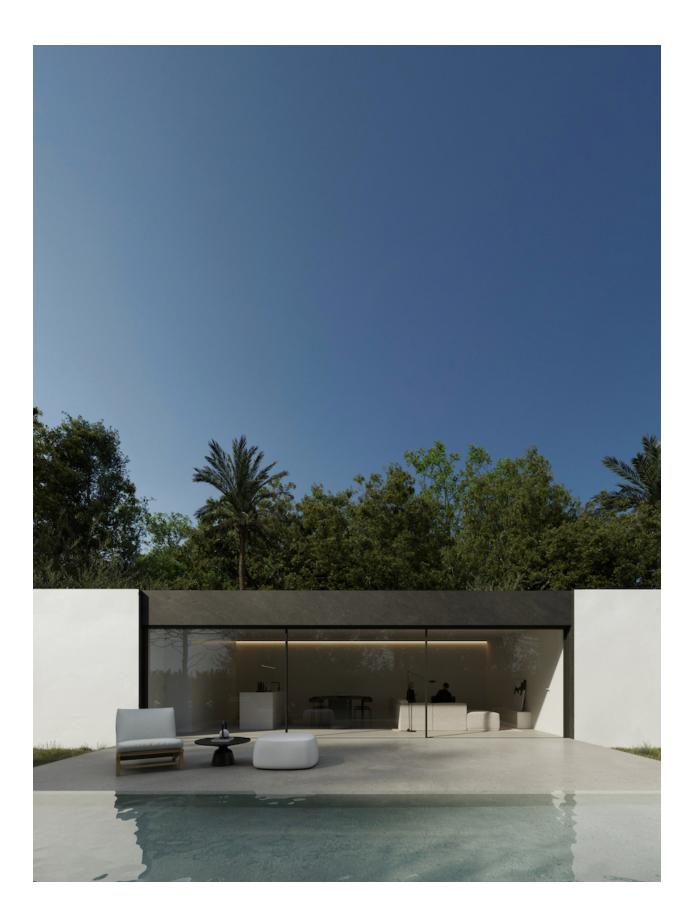

#### DESCRIPTION

New development of independent villas for sale in Alfaz. The houses can be purchased in three sizes with the same aesthetics, quality and functionality, according to the needs of the future owner, there is the possibility of choosing the constructed surfaces of housing from 85m 2 to 115m2, with two or three bedrooms and two versions of day space. In addition, numerous options of finishes, types of air conditioning, selfconsumption with photovoltaic panels or home control with home automation are proposed. Therefore, a product is configured already designed, adaptable to your needs and with an established price. The houses will be distributed on one floor, which will consist of a bright and spacious living room with open kitchen fully furnished and equipped, 2 or 3 bedrooms and 2 bathrooms. Outside, we can enjoy garden areas and a wonderful pool.