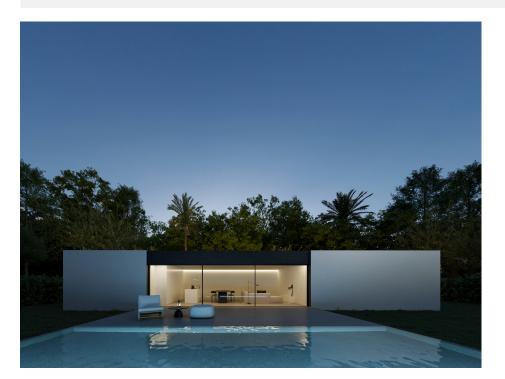

#### DESCRIPTION

New development of independent villas for sale in Alfaz. The houses can be purchased in three sizes with the same aesthetics, quality and functionality, according to the needs of the future owner, there is the possibility of choosing the constructed surfaces of housing from 85m 2 to 115m2, with two or three bedrooms and two versions of day space. In addition, numerous options of finishes, types of air conditioning, selfconsumption with photovoltaic panels or home control with home automation are proposed. Therefore, a product is configured already designed, adaptable to your needs and with an established price. The houses will be distributed on one floor, which will consist of a bright and spacious living room with open kitchen fully furnished and equipped, 2 or 3 bedrooms and 2 bathrooms. Outside, we can enjoy garden areas and a wonderful pool.