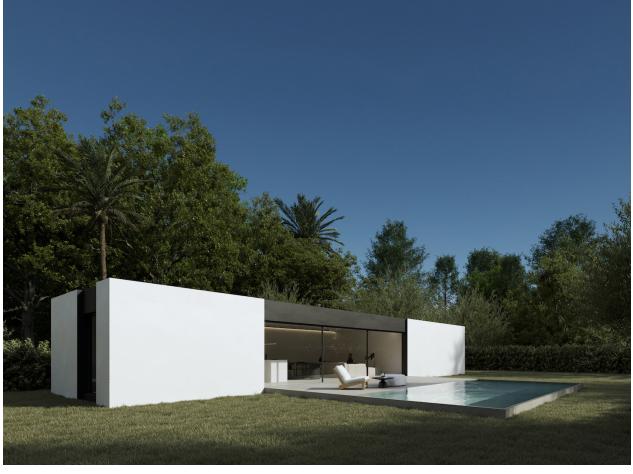

#### DESCRIPTION

New development of independent villas for sale in Alfaz. The houses can be purchased in three sizes with the same aesthetics, quality and functionality, according to the needs of the future owner, there is the possibility of choosing the constructed surfaces of housing from 85m 2 to 115m2, with two or three bedrooms and two versions of day space. In addition, numerous options of finishes, types of air conditioning, selfconsumption with photovoltaic panels or home control with home automation are proposed. Therefore, a product is configured already designed, adaptable to your needs and with an established price. The houses will be distributed on one floor, which will consist of a bright and spacious living room with open kitchen fully furnished and equipped, 2 or 3 bedrooms and 2 bathrooms. Outside, we can enjoy garden areas and a wonderful pool.

# **H**01

Vivienda con espacios optimizados para lograr la máxima relación entre confort y costes.

| Superficie vivienda         | 85.50 m2    |
|-----------------------------|-------------|
| Superficie terraza          | 21 m2       |
| Piscina                     | 18.50 m2    |
| Superficie construida total | 125 m2      |
| Dormitorios                 | 2           |
| Baños                       | 2           |
| Dimensioones                | 15 x 5.70 m |

# **H**02

Vivienda que surge como la evolución del tipo H01 de 3 dormitorios.

| Superficie vivienda              | 100 m2         |
|----------------------------------|----------------|
| Superficie terraza               | 21 m2          |
| Superficie aparcamiento y acceso | 18.50 m2       |
| Superficie construida total      | 139.50 m2      |
| Dormitorios                      | 3              |
| Baños                            | 2              |
| Dimensioones                     | 17.50 x 5.70 m |

# H03

Vivienda que surge como variante del tipo **H**02 con un espacio de día más amplio y con una isla en cocina. La terraza y la piscina también aumentan su superficie.

| Superficie vivienda              | 114 m2      |
|----------------------------------|-------------|
| Superficie terraza               | 29.15 m2    |
| Superficie aparcamiento y acceso | 26 m2       |
| Superficie construida total      | 169.15 m2   |
| Dormitorios                      | 3           |
| Barlos                           | 2           |
| Dimonoiconos                     | 20 v 5 70 m |