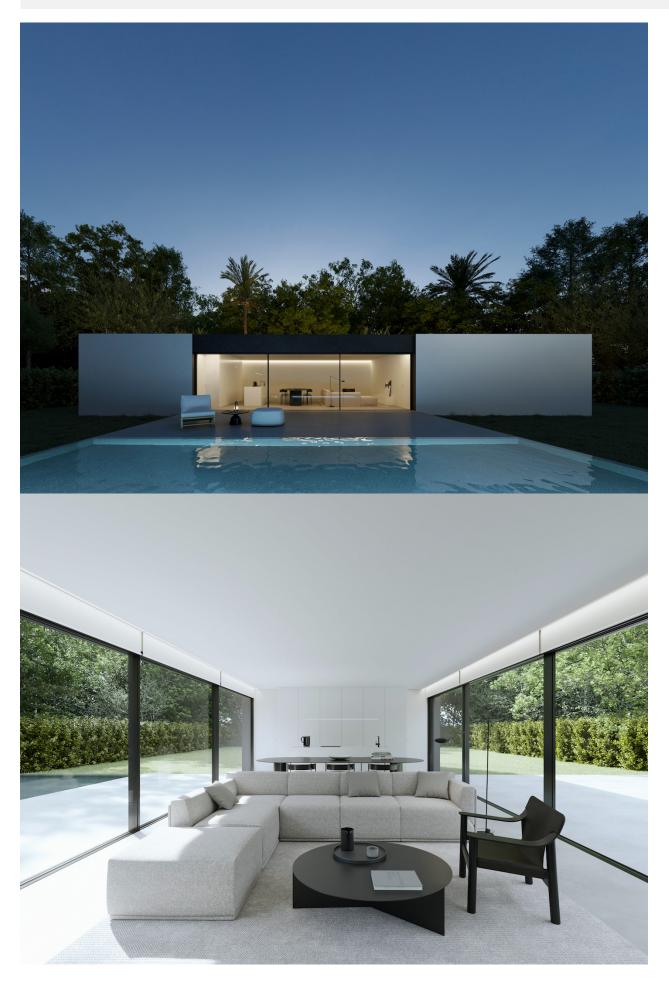

#### DESCRIPTION

New development of independent villas for sale in Alfaz. The houses can be purchased in three sizes with the same aesthetics, quality and functionality, according to the needs of the future owner, there is the possibility of choosing the constructed surfaces of housing from 85m 2 to 115m2, with two or three bedrooms and two versions of day space. In addition, numerous options of finishes, types of air conditioning, selfconsumption with photovoltaic panels or home control with home automation are proposed. Therefore, a product is configured already designed, adaptable to your needs and with an established price. The houses will be distributed on one floor, which will consist of a bright and spacious living room with open kitchen fully furnished and equipped, 2 or 3 bedrooms and 2 bathrooms. Outside, we can enjoy garden areas and a wonderful pool.