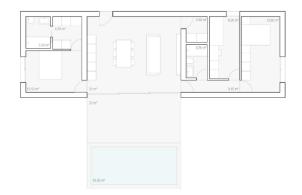

# **H**01

Vivienda con espacios optimizados para lograr la máxima relación entre confort y costes.

| Superficie vivienda         | 85.50 m2    |
|-----------------------------|-------------|
| Superficie terraza          | 21 m2       |
| Piscina                     | 18.50 m2    |
| Superficie construida total | 125 m2      |
| Dormitorios                 | 2           |
| Baños                       | 2           |
| Dimensioones                | 15 x 5.70 m |