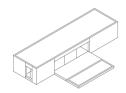

#### DESCRIPTION

New development of independent villas for sale in Alfaz. The houses can be purchased in three sizes with the same aesthetics, quality and functionality, according to the needs of the future owner, there is the possibility of choosing the constructed surfaces of housing from 85m 2 to 115m2, with two or three bedrooms and two versions of day space. In addition, numerous options of finishes, types of air conditioning, selfconsumption with photovoltaic panels or home control with home automation are proposed. Therefore, a product is configured already designed, adaptable to your needs and with an established price. The houses will be distributed on one floor, which will consist of a bright and spacious living room with open kitchen fully furnished and equipped, 2 or 3 bedrooms and 2 bathrooms. Outside, we can enjoy garden areas and a wonderful pool.