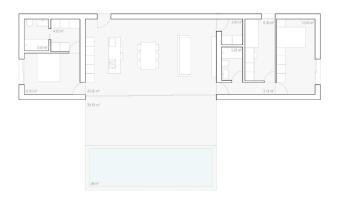

# **H**02

Vivienda que surge como la evolución del tipo H01 de 3 dormitorios.

| Superficie vivienda              | 100 m2         |
|----------------------------------|----------------|
| Superficie terraza               | 21 m2          |
| Superficie aparcamiento y acceso | 18.50 m2       |
| Superficie construida total      | 139.50 m2      |
| Dormitorios                      | 3              |
| Baños                            | 2              |
| Dimensioones                     | 17.50 x 5.70 m |