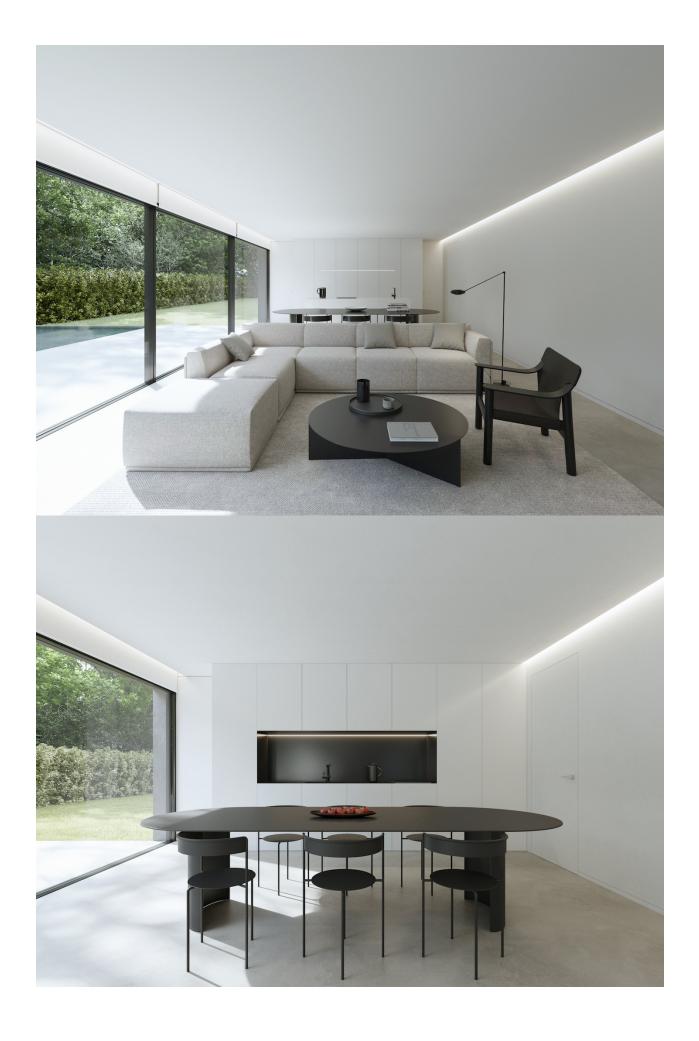

#### DESCRIPTION

New development of independent villas for sale in Alfaz. The houses can be purchased in three sizes with the same aesthetics, quality and functionality, according to the needs of the future owner, there is the possibility of choosing the constructed surfaces of housing from 85m 2 to 115m2, with two or three bedrooms and two versions of day space. In addition, numerous options of finishes, types of air conditioning, selfconsumption with photovoltaic panels or home control with home automation are proposed. Therefore, a product is configured already designed, adaptable to your needs and with an established price. The houses will be distributed on one floor, which will consist of a bright and spacious living room with open kitchen fully furnished and equipped, 2 or 3 bedrooms and 2 bathrooms. Outside, we can enjoy garden areas and a wonderful pool.

# **H**01

Vivienda con espacios optimizados para lograr la máxima relación entre confort y costes.

| Superficie vivienda         | 85.50 m2    |
|-----------------------------|-------------|
| Superficie terraza          | 21 m2       |
| Piscina                     | 18.50 m2    |
| Superficie construida total | 125 m2      |
| Dormitorios                 | 2           |
| Baños                       | 2           |
| Dimensioones                | 15 x 5.70 m |

# **H**02

Vivienda que surge como la evolución del tipo H01 de 3 dormitorios.

| Superficie vivienda              | 100 m2         |
|----------------------------------|----------------|
| Superficie terraza               | 21 m2          |
| Superficie aparcamiento y acceso | 18.50 m2       |
| Superficie construida total      | 139.50 m2      |
| Dormitorios                      | 3              |
| Baños                            | 2              |
| Dimensioones                     | 17.50 x 5.70 m |

# H03

Vivienda que surge como variante del tipo **H**02 con un espacio de día más amplio y con una isla en cocina. La terraza y la piscina también aumentan su superficie.

| Superficie vivienda              | 114 m2      |
|----------------------------------|-------------|
| Superficie terraza               | 29.15 m2    |
| Superficie aparcamiento y acceso | 26 m2       |
| Superficie construida total      | 169.15 m2   |
| Dormitorios                      | 3           |
| Barlos                           | 2           |
| Dimonoiconos                     | 20 v 5 70 m |