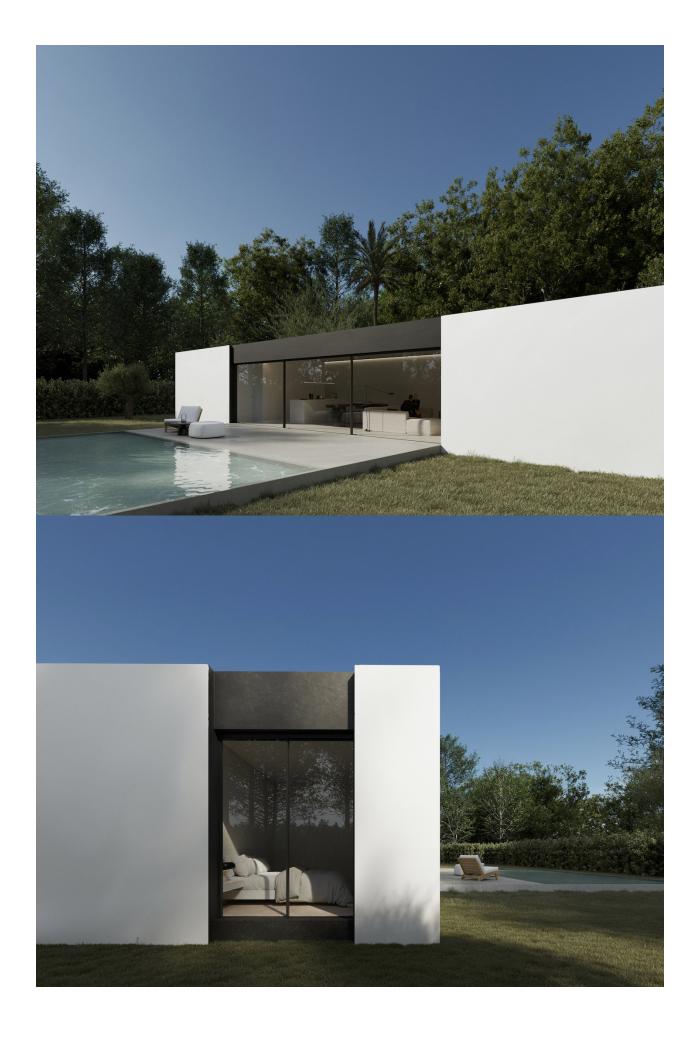

#### DESCRIPTION

New development of independent villas for sale in Alfaz. The houses can be purchased in three sizes with the same aesthetics, quality and functionality, according to the needs of the future owner, there is the possibility of choosing the constructed surfaces of housing from 85m 2 to 115m2, with two or three bedrooms and two versions of day space. In addition, numerous options of finishes, types of air conditioning, selfconsumption with photovoltaic panels or home control with home automation are proposed. Therefore, a product is configured already designed, adaptable to your needs and with an established price. The houses will be distributed on one floor, which will consist of a bright and spacious living room with open kitchen fully furnished and equipped, 2 or 3 bedrooms and 2 bathrooms. Outside, we can enjoy garden areas and a wonderful pool.

# **H**01

Vivienda con espacios optimizados para lograr la máxima relación entre confort y costes.

| Superficie vivienda         | 85.50 m2    |
|-----------------------------|-------------|
| Superficie terraza          | 21 m2       |
| Piscina                     | 18.50 m2    |
| Superficie construida total | 125 m2      |
| Dormitorios                 | 2           |
| Baños                       | 2           |
| Dimensioones                | 15 x 5.70 m |

# **H**02

Vivienda que surge como la evolución del tipo H01 de 3 dormitorios.

| Superficie vivienda              | 100 m2         |
|----------------------------------|----------------|
| Superficie terraza               | 21 m2          |
| Superficie aparcamiento y acceso | 18.50 m2       |
| Superficie construida total      | 139.50 m2      |
| Dormitorios                      | 3              |
| Baños                            | 2              |
| Dimensioones                     | 17.50 x 5.70 m |

# H03

Vivienda que surge como variante del tipo **H**02 con un espacio de día más amplio y con una isla en cocina. La terraza y la piscina también aumentan su superficie.

| Superficie vivienda              | 114 m2      |
|----------------------------------|-------------|
| Superficie terraza               | 29.15 m2    |
| Superficie aparcamiento y acceso | 26 m2       |
| Superficie construida total      | 169.15 m2   |
| Dormitorios                      | 3           |
| Barlos                           | 2           |
| Dimonoiconos                     | 20 v 5 70 m |