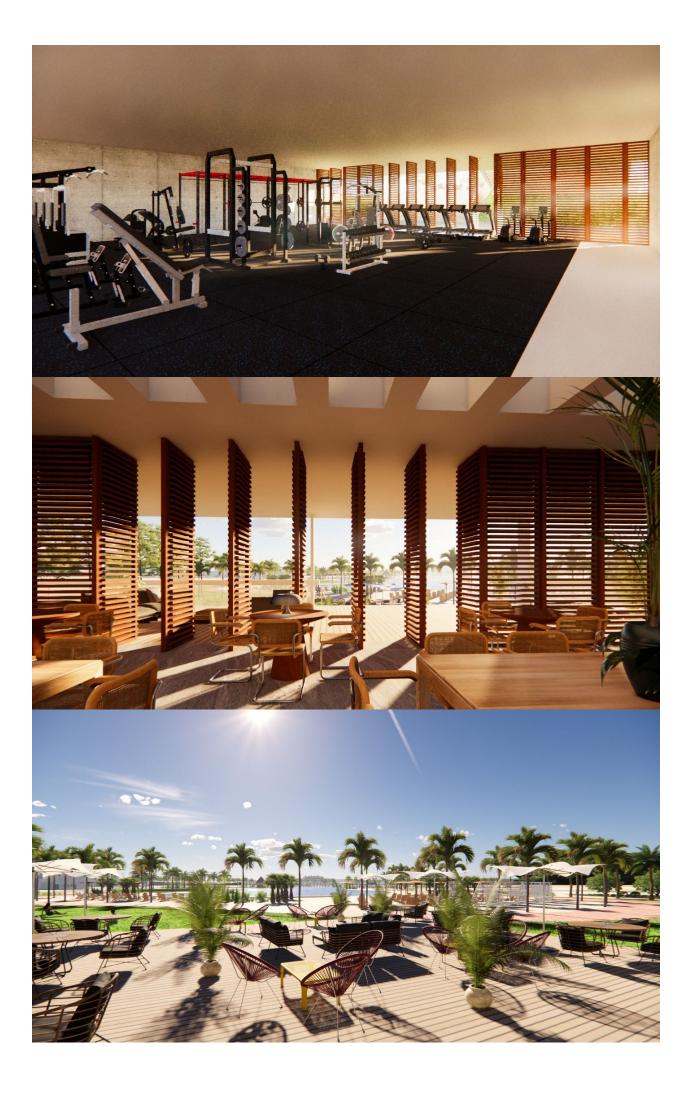

#### DESCRIPTION

NEW BUILD VILLAS IN PRIVATE GATED RESORT IN PROVINCE OF MURCIA New Build villas in private gated resort in the Murcia region, surrounded by excellent golf courses and just 10 minutes from the sandy beaches of the Mar Menor Sea. Villas build over of 2 floors and has 3 bedrooms, 2 bathrooms and a guest toilet and are designed with a contemporary style and open concept, consisting of a fully equipped kitchen and living-dining room, fitted wardrobes, private garden with the pool and off road parking space, private solarium. Large villa of 146m<sup>2</sup> plus a very useful 120m<sup>2</sup> basement finished with smooth walls, water and electrical points. This offers the perfect opportunity to use as additional accommodation, office, gym, cinema room, children's playroom.... Located in a private gated resort, with a main access entrance and 24 hours security. The resort is designed around an impressive 126.000 m2 green area. It comprises walking and cycling paths, sport facilities, paddle and tennis courts, a mini-golf course, gardens, dog parks, leisure areas, clubhouse.... Also in the central area is the jewel of the resort, a

crystal-clear artificial lake of almost 17.000m2 of water surface, surrounded by white sandy beaches and palm trees, bringing a piece of the Caribbean to the Murcia Region. There are 2 islands in the lake, one of them has its own bar, there are also "beach Chiringuitos" spread around the lake. The resort is strategically located less than 4 km from the beach and the town of Los Alcázares, where you can practice various water sports, surrounded by several golf courses and the city of Cartagena less than 15 minutes by car and 22 km from Murcia airport, therefore having a wide cultural, gastronomic and sports offer within reach.