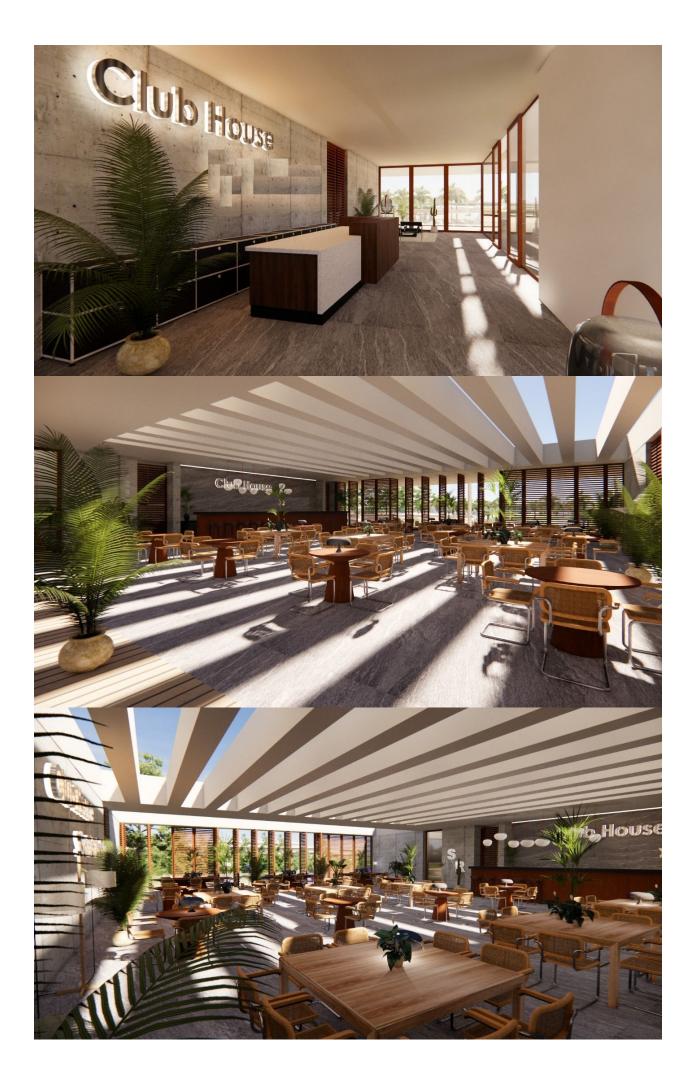

#### DESCRIPTION

NEW BUILD VILLAS IN PRIVATE GATED RESORT IN PROVINCE OF MURCIA New Build villas in private gated resort in the Murcia region, surrounded by excellent golf courses and just 10 minutes from the sandy beaches of the Mar Menor Sea. Villas build over of 2 floors and has 3 bedrooms, 2 bathrooms and a guest toilet and are designed with a contemporary style and open concept, consisting of a fully equipped kitchen and living-dining room, fitted wardrobes, private garden with the pool and off road parking space, private solarium. Large villa of 146m<sup>2</sup> plus a very useful 120m<sup>2</sup> basement finished with smooth walls, water and electrical points. This offers the perfect opportunity to use as additional accommodation, office, gym, cinema room, children's playroom.... Located in a private gated resort, with a main access entrance and 24 hours security. The resort is designed around an impressive 126.000 m2 green area. It comprises walking and cycling paths, sport facilities, paddle and tennis courts, a mini-golf course, gardens, dog parks, leisure areas, clubhouse.... Also in the central area is the jewel of the resort, a

crystal-clear artificial lake of almost 17.000m2 of water surface, surrounded by white sandy beaches and palm trees, bringing a piece of the Caribbean to the Murcia Region. There are 2 islands in the lake, one of them has its own bar, there are also "beach Chiringuitos" spread around the lake. The resort is strategically located less than 4 km from the beach and the town of Los Alcázares, where you can practice various water sports, surrounded by several golf courses and the city of Cartagena less than 15 minutes by car and 22 km from Murcia airport, therefore having a wide cultural, gastronomic and sports offer within reach.