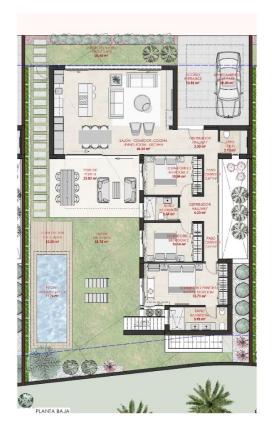

#### DESCRIPTION

NEW BUILD VILLAS IN PRIVATE GATED RESORT IN PROVINCE OF MURCIA New Build villas in private gated resort in the Murcia region, surrounded by excellent golf courses and just 10 minutes from the sandy beaches of the Mar Menor Sea. Villas build over of 2 floors and has 3 bedrooms, 2 bathrooms and a guest toilet and are designed with a contemporary style and open concept, consisting of a fully equipped kitchen and living-dining room, fitted wardrobes, private garden with the pool and off road parking space, private solarium. Large villa of 146m<sup>2</sup> plus a very useful 120m<sup>2</sup> basement finished with smooth walls, water and electrical points. This offers the perfect opportunity to use as additional accommodation, office, gym, cinema room, children's playroom.... Located in a private gated resort, with a main access entrance and 24 hours security. The resort is designed around an impressive 126.000 m2 green area. It comprises walking and cycling paths, sport facilities, paddle and tennis courts, a mini-golf course, gardens, dog parks, leisure areas, clubhouse.... Also in the central area is the jewel of the resort, a