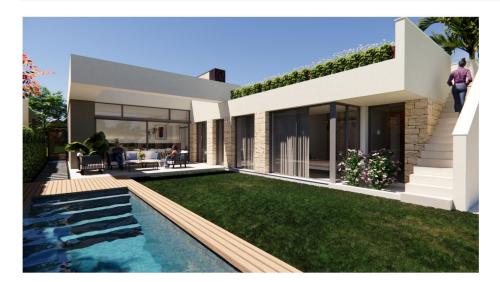

#### DESCRIPTION

NEW BUILD VILLAS IN PRIVATE GATED RESORT IN PROVINCE OF MURCIA New Build villas in private gated resort in the Murcia region, surrounded by excellent golf courses and just 10 minutes from the sandy beaches of the Mar Menor Sea. Villas build over of 2 floors and has 3 bedrooms, 2 bathrooms and a guest toilet and are designed with a contemporary style and open concept, consisting of a fully equipped kitchen and living-dining room, fitted wardrobes, private garden with the pool and off road parking space, private solarium. Large villa of 146m<sup>2</sup> plus a very useful 120m<sup>2</sup> basement finished with smooth walls, water and electrical points. This offers the perfect opportunity to use as additional accommodation, office, gym, cinema room, children's playroom.... Located in a private gated resort, with a main access entrance and 24 hours security. The resort is designed around an impressive 126.000 m2 green area. It comprises walking and cycling paths, sport facilities, paddle and tennis courts, a mini-golf course, gardens, dog parks, leisure areas, clubhouse.... Also in the central area is the jewel of the resort, a

crystal-clear artificial lake of almost 17.000m2 of water surface, surrounded by white sandy beaches and palm trees, bringing a piece of the Caribbean to the Murcia Region. There are 2 islands in the lake, one of them has its own bar, there are also "beach Chiringuitos" spread around the lake. The resort is strategically located less than 4 km from the beach and the town of Los Alcázares, where you can practice various water sports, surrounded by several golf courses and the city of Cartagena less than 15 minutes by car and 22 km from Murcia airport, therefore having a wide cultural, gastronomic and sports offer within reach.