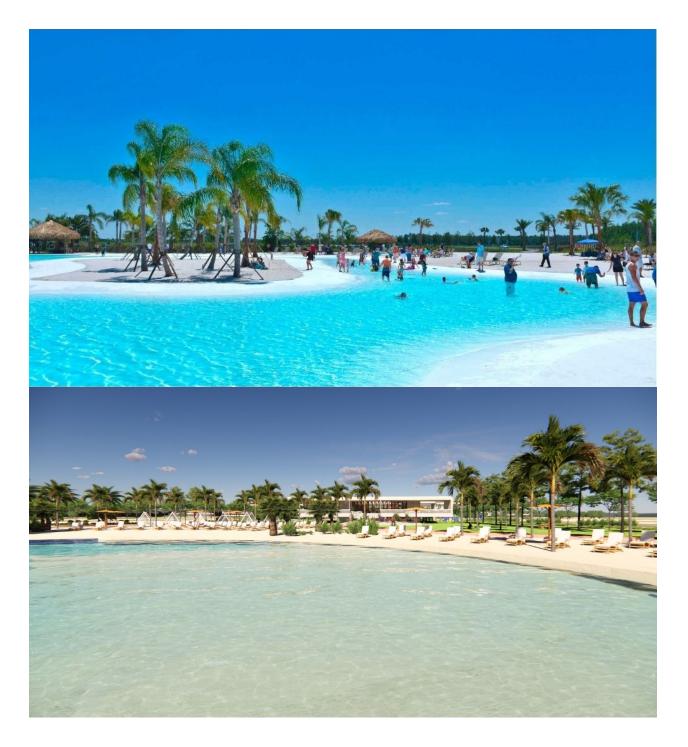

crystal-clear artificial lake of almost 17.000m2 of water surface, surrounded by white sandy beaches and palm trees, bringing a piece of the Caribbean to the Murcia Region. There are 2 islands in the lake, one of them has its own bar, there are also "beach Chiringuitos" spread around the lake. The resort is strategically located less than 4 km from the beach and the town of Los Alcázares, where you can practice various water sports, surrounded by several golf courses and the city of Cartagena less than 15 minutes by car and 22 km from Murcia airport, therefore having a wide cultural, gastronomic and sports offer within reach.