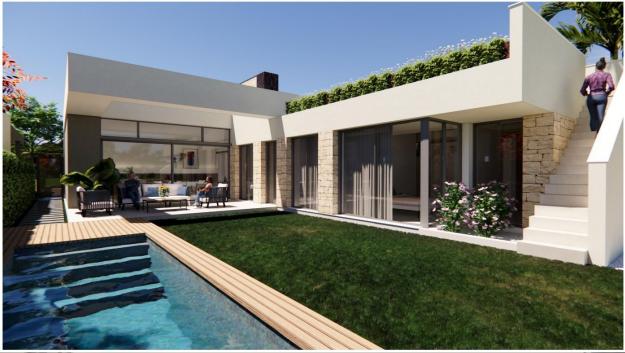

#### DESCRIPTION

NEW BUILD VILLAS IN PRIVATE GATED RESORT IN PROVINCE OF MURCIA New Build villas in private gated resort in the Murcia region, surrounded by excellent golf courses and just 10 minutes from the sandy beaches of the Mar Menor Sea. Villas build over of 2 floors and has 3 bedrooms, 2 bathrooms and a guest toilet and are designed with a contemporary style and open concept, consisting of a fully equipped kitchen and living-dining room, fitted wardrobes, private garden with the pool and off road parking space, private solarium. Large villa of 146m<sup>2</sup> plus a very useful 120m<sup>2</sup> basement finished with smooth walls, water and electrical points. This offers the perfect opportunity to use as additional accommodation, office, gym, cinema room, children's playroom.... Located in a private gated resort, with a main access entrance and 24 hours security. The resort is designed around an impressive 126.000 m2 green area. It comprises walking and cycling paths, sport facilities, paddle and tennis courts, a mini-golf course, gardens, dog parks, leisure areas, clubhouse.... Also in the central area is the jewel of the resort, a

crystal-clear artificial lake of almost 17.000m2 of water surface, surrounded by white sandy beaches and palm trees, bringing a piece of the Caribbean to the Murcia Region. There are 2 islands in the lake, one of them has its own bar, there are also "beach Chiringuitos" spread around the lake. The resort is strategically located less than 4 km from the beach and the town of Los Alcázares, where you can practice various water sports, surrounded by several golf courses and the city of Cartagena less than 15 minutes by car and 22 km from Murcia airport, therefore having a wide cultural, gastronomic and sports offer within reach.