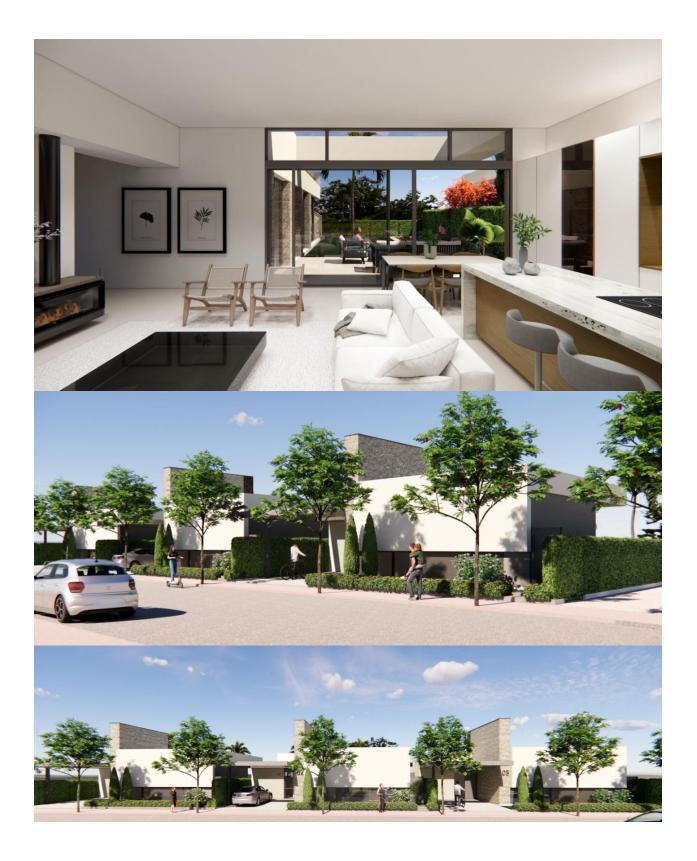

#### DESCRIPTION

NEW BUILD VILLAS IN PRIVATE GATED RESORT IN PROVINCE OF MURCIA New Build villas in private gated resort in the Murcia region, surrounded by excellent golf courses and just 10 minutes from the sandy beaches of the Mar Menor Sea. Villas build over of 2 floors and has 3 bedrooms, 2 bathrooms and a guest toilet and are designed with a contemporary style and open concept, consisting of a fully equipped kitchen and living-dining room, fitted wardrobes, private garden with the pool and off road parking space, private solarium. Large villa of 146m<sup>2</sup> plus a very useful 120m<sup>2</sup> basement finished with smooth walls, water and electrical points. This offers the perfect opportunity to use as additional accommodation, office, gym, cinema room, children's playroom.... Located in a private gated resort, with a main access entrance and 24 hours security. The resort is designed around an impressive 126.000 m2 green area. It comprises walking and cycling paths, sport facilities, paddle and tennis courts, a mini-golf course, gardens, dog parks, leisure areas, clubhouse.... Also in the central area is the jewel of the resort, a

crystal-clear artificial lake of almost 17.000m2 of water surface, surrounded by white sandy beaches and palm trees, bringing a piece of the Caribbean to the Murcia Region. There are 2 islands in the lake, one of them has its own bar, there are also "beach Chiringuitos" spread around the lake. The resort is strategically located less than 4 km from the beach and the town of Los Alcázares, where you can practice various water sports, surrounded by several golf courses and the city of Cartagena less than 15 minutes by car and 22 km from Murcia airport, therefore having a wide cultural, gastronomic and sports offer within reach.