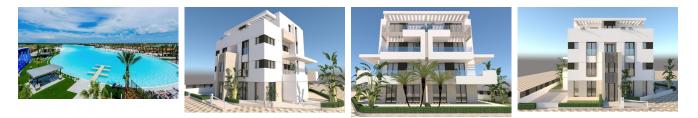

#### DESCRIPTION

NEW BUILD APARTMENTS IN PRIVATE GATED RESORT IN PROVINCE OF MURCIA New Build residential complex of 6 blocks, a total of 42 apartments. Beautiful apartments have 3 and 2 bedrooms and 2 bathrooms with views of the large lake and green areas of this large luxury resort. Ground floor apartments with private garden, top floor apartments with private solarium. Complex has a communal pool and all the apartments have a parking pace and a storage room. Located in a private gated resort, with a main access entrance and 24 hours security. The resort is designed around an impressive 126.000 m2 green area. It comprises walking and cycling paths, sport facilities, paddle and tennis courts, a mini-golf course, gardens, dog parks, leisure areas, clubhouse.... Also in the central area is the jewel of the resort, a crystalclear artificial lake of almost 17.000m2 of water surface, surrounded by white sandy beaches and palm trees, bringing a piece of the Caribbean to the Murcia Region. There are 2 islands in the lake, one of them has its own bar, there are also "beach Chiringuitos" spread around the lake. The resort is strategically located less than 4 km from the beach and the town of Los Alcázares, where you can practice various water sports, surrounded by several golf courses and the city of Cartagena less than 15 minutes by car and 22 km from Murcia airport, therefore having a wide cultural, gastronomic and sports offer within reach.

# PROPERTY GALLERY

SUPERFICIE CONSTRUIDA VIVIENDA APARTAMENT GROSS FLOOR AREA 86.54m² TERRAZA TERRAZE 27.06m²

TRASTERO WAREHOUSE

"OUR EXPERIENCE IS YOUR GUARANTEE"