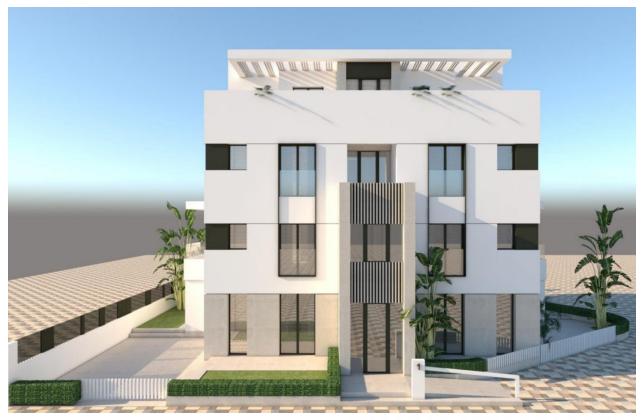

#### TORRE PACHECO (SANTA ROSALIA LAKE AND LIFE RESORT)

| INFO                |                                                             |
|---------------------|-------------------------------------------------------------|
| PRIX:               | 289.900 €                                                   |
| TYPE:               | Appartement                                                 |
| CITY:               | Torre Pacheco<br>(Santa Rosalia<br>Lake and Life<br>Resort) |
| CHAMBRES:           | 2                                                           |
| Ba ENFANTS:         | 2                                                           |
| Built ( m2 ):       | 88                                                          |
| pas ( m2 ):         | -                                                           |
| Terrasse ( m2<br>): | 11                                                          |
| A ENFANTS:          | -                                                           |
| de plante:          | -                                                           |
| MESSAGE             | -                                                           |

#### DESCRIPTION

NEW BUILD APARTMENTS IN PRIVATE GATED RESORT IN PROVINCE OF MURCIA New Build residential complex of 6 blocks, a total of 42 apartments. Beautiful apartments have 3 and 2 bedrooms and 2 bathrooms with views of the large lake and green areas of this large luxury resort. Ground floor apartments with private garden, top floor apartments with private solarium. Complex has a communal pool and all the apartments have a parking pace and a storage room. Located in a private gated resort, with a main access entrance and 24 hours security. The resort is designed around an impressive 126.000 m2 green area. It comprises walking and cycling paths, sport facilities, paddle and tennis courts, a mini-golf course, gardens, dog parks, leisure areas, clubhouse.... Also in the central area is the jewel of the resort, a crystalclear artificial lake of almost 17.000m2 of water surface, surrounded by white sandy beaches and palm trees, bringing a piece of the Caribbean to the Murcia Region. There are 2 islands in the lake, one of them has its own bar, there are also "beach Chiringuitos" spread around the lake. The resort is strategically located less than 4 km from the beach and the town of Los Alcázares, where you can practice various water sports, surrounded by several golf courses and the city of Cartagena less than 15 minutes by car and 22 km from Murcia airport, therefore having a wide cultural, gastronomic and sports offer within reach.