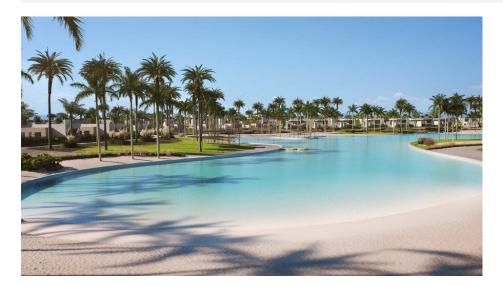

#### DESCRIPTION

NEW BUILD APARTMENTS IN PRIVATE GATED RESORT IN PROVINCE OF MURCIA New Build residential complex of 6 blocks, a total of 42 apartments. Beautiful apartments have 3 and 2 bedrooms and 2 bathrooms with views of the large lake and green areas of this large luxury resort. Ground floor apartments with private garden, top floor apartments with private solarium. Complex has a communal pool and all the apartments have a parking pace and a storage room. Located in a private gated resort, with a main access entrance and 24 hours security. The resort is designed around an impressive 126.000 m2 green area. It comprises walking and cycling paths, sport facilities, paddle and tennis courts, a mini-golf course, gardens, dog parks, leisure areas, clubhouse.... Also in the central area is the jewel of the resort, a crystalclear artificial lake of almost 17.000m2 of water surface, surrounded by white sandy beaches and palm trees, bringing a piece of the Caribbean to the Murcia Region. There are 2 islands in the lake, one of them has its own bar, there are also "beach Chiringuitos" spread around the lake. The resort is strategically located less than 4 km from the beach and the town of Los Alcázares, where you can practice various water sports, surrounded by several golf courses and the city of Cartagena less than 15 minutes by car and 22 km from Murcia airport, therefore having a wide cultural, gastronomic and sports offer within reach.