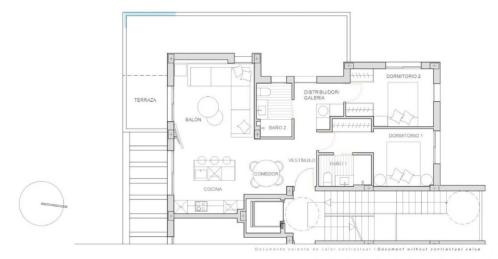

#### TORRE PACHECO (SANTA ROSALIA LAKE AND LIFE RESORT)

| INFO                |                                                             |
|---------------------|-------------------------------------------------------------|
| PRIX:               | 289.900 €                                                   |
| TYPE:               | Appartement                                                 |
| CITY:               | Torre Pacheco<br>(Santa Rosalia<br>Lake and Life<br>Resort) |
| CHAMBRES:           | 2                                                           |
| Ba ENFANTS:         | 2                                                           |
| Built ( m2 ):       | 88                                                          |
| pas ( m2 ):         | -                                                           |
| Terrasse ( m2<br>): | 11                                                          |
| A ENFANTS:          | -                                                           |
| de plante:          | -                                                           |
| MESSAGE             | -                                                           |

# PROPERTY GALLERY

SUPERFICIE CONSTRUIDA VIVIENDA APARTAMENT GROSS FLOOR AREA 86.54m² TERRAZA TERRAZE 27.06m²

TRASTERO WAREHOUSE

"OUR EXPERIENCE IS YOUR GUARANTEE"