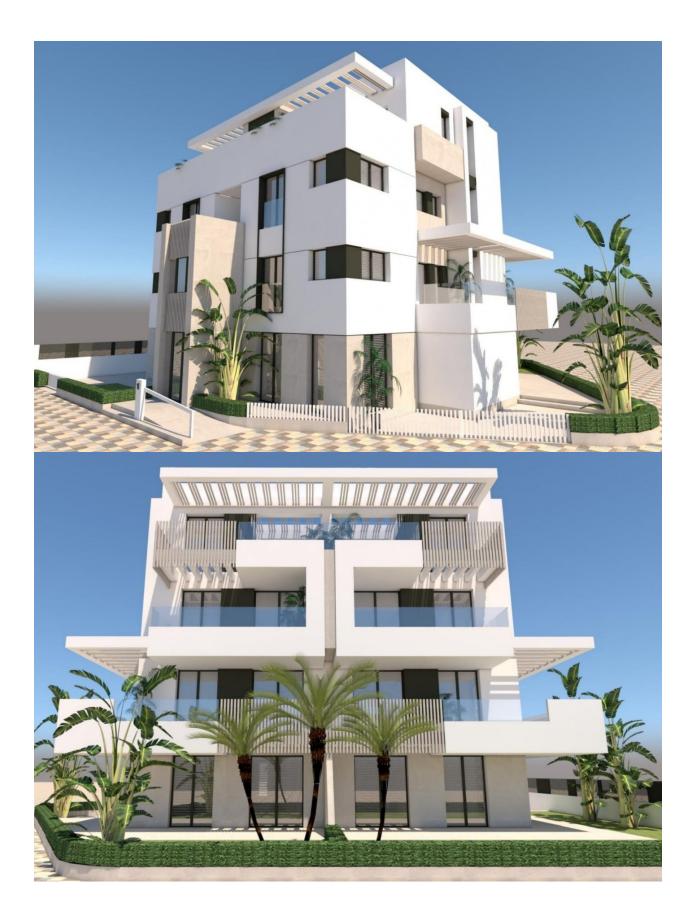

#### DESCRIPTION

NEW BUILD APARTMENTS IN PRIVATE GATED RESORT IN PROVINCE OF MURCIA New Build residential complex of 6 blocks, a total of 42 apartments. Beautiful apartments have 3 and 2 bedrooms and 2 bathrooms with views of the large lake and green areas of this large luxury resort. Ground floor apartments with private garden, top floor apartments with private solarium. Complex has a communal pool and all the apartments have a parking pace and a storage room. Located in a private gated resort, with a main access entrance and 24 hours security. The resort is designed around an impressive 126.000 m2 green area. It comprises walking and cycling paths, sport facilities, paddle and tennis courts, a mini-golf course, gardens, dog parks, leisure areas, clubhouse.... Also in the central area is the jewel of the resort, a crystalclear artificial lake of almost 17.000m2 of water surface, surrounded by white sandy beaches and palm trees, bringing a piece of the Caribbean to the Murcia Region. There are 2 islands in the lake, one of them has its own bar, there are also "beach Chiringuitos" spread around the lake. The resort is strategically located less than 4 km from the beach and the town of Los Alcázares, where you can practice various water sports, surrounded by several golf courses and the city of Cartagena less than 15 minutes by car and 22 km from Murcia airport, therefore having a wide cultural, gastronomic and sports offer within reach.

# PROPERTY GALLERY

SUPERFICIE CONSTRUIDA VIVIENDA APARTAMENT GROSS FLOOR AREA 86.54m² TERRAZA TERRAZE 27.06m²

TRASTERO WAREHOUSE

"OUR EXPERIENCE IS YOUR GUARANTEE"