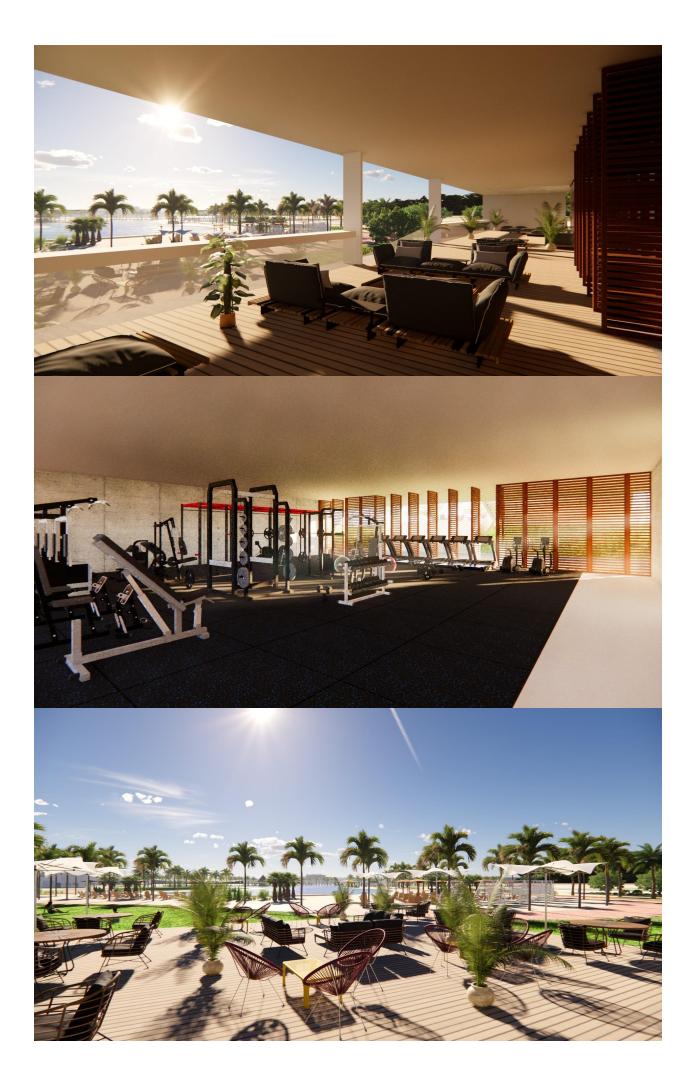

#### DESCRIPTION

NEW BUILD APARTMENTS IN PRIVATE GATED RESORT IN PROVINCE OF MURCIA New Build residential complex of 6 blocks, a total of 42 apartments. Beautiful apartments have 3 and 2 bedrooms and 2 bathrooms with views of the large lake and green areas of this large luxury resort. Ground floor apartments with private garden, top floor apartments with private solarium. Complex has a communal pool and all the apartments have a parking pace and a storage room. Located in a private gated resort, with a main access entrance and 24 hours security. The resort is designed around an impressive 126.000 m2 green area. It comprises walking and cycling paths, sport facilities, paddle and tennis courts, a mini-golf course, gardens, dog parks, leisure areas, clubhouse.... Also in the central area is the jewel of the resort, a crystalclear artificial lake of almost 17.000m2 of water surface, surrounded by white sandy beaches and palm trees, bringing a piece of the Caribbean to the Murcia Region. There are 2 islands in the lake, one of them has its own bar, there are also "beach Chiringuitos" spread around the lake. The resort is strategically located less than 4 km from the beach and the town of Los Alcázares, where you can practice various water sports, surrounded by several golf courses and the city of Cartagena less than 15 minutes by car and 22 km from Murcia airport, therefore having a wide cultural, gastronomic and sports offer within reach.

# PROPERTY GALLERY

SUPERFICIE CONSTRUIDA VIVIENDA APARTAMENT GROSS FLOOR AREA 86.54m² TERRAZA TERRAZE 27.06m²

TRASTERO WAREHOUSE

"OUR EXPERIENCE IS YOUR GUARANTEE"