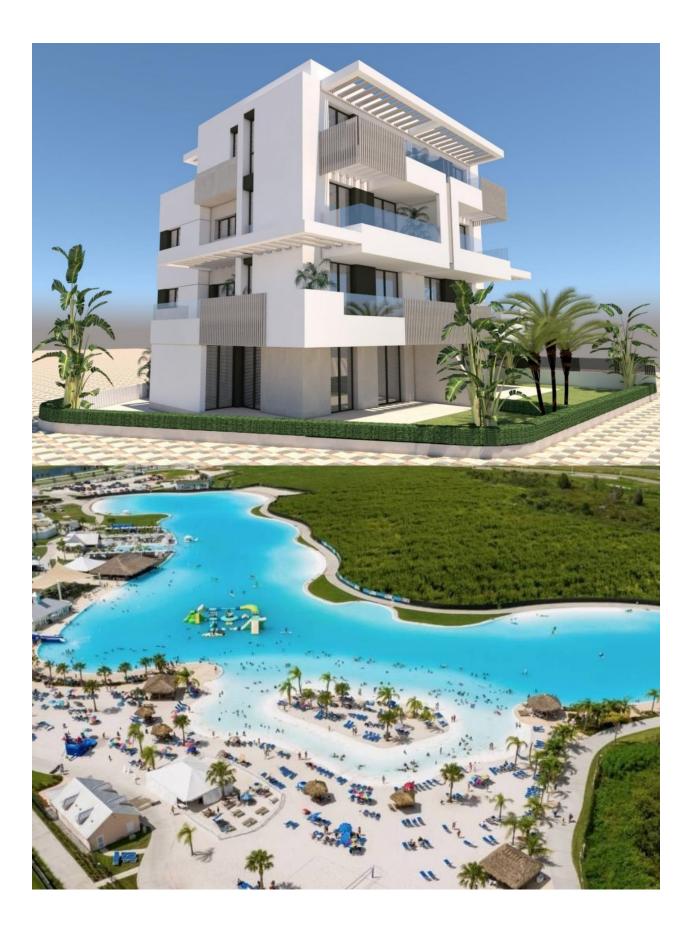

#### DESCRIPTION

NEW BUILD APARTMENTS IN PRIVATE GATED RESORT IN PROVINCE OF MURCIA New Build residential complex of 6 blocks, a total of 42 apartments. Beautiful apartments have 3 and 2 bedrooms and 2 bathrooms with views of the large lake and green areas of this large luxury resort. Ground floor apartments with private garden, top floor apartments with private solarium. Complex has a communal pool and all the apartments have a parking pace and a storage room. Located in a private gated resort, with a main access entrance and 24 hours security. The resort is designed around an impressive 126.000 m2 green area. It comprises walking and cycling paths, sport facilities, paddle and tennis courts, a mini-golf course, gardens, dog parks, leisure areas, clubhouse.... Also in the central area is the jewel of the resort, a crystalclear artificial lake of almost 17.000m2 of water surface, surrounded by white sandy beaches and palm trees, bringing a piece of the Caribbean to the Murcia Region. There are 2 islands in the lake, one of them has its own bar, there are also "beach Chiringuitos" spread around the lake. The resort is strategically located less than 4 km from the beach and the town of Los Alcázares, where you can practice various water sports, surrounded by several golf courses and the city of Cartagena less than 15 minutes by car and 22 km from Murcia airport, therefore having a wide cultural, gastronomic and sports offer within reach.