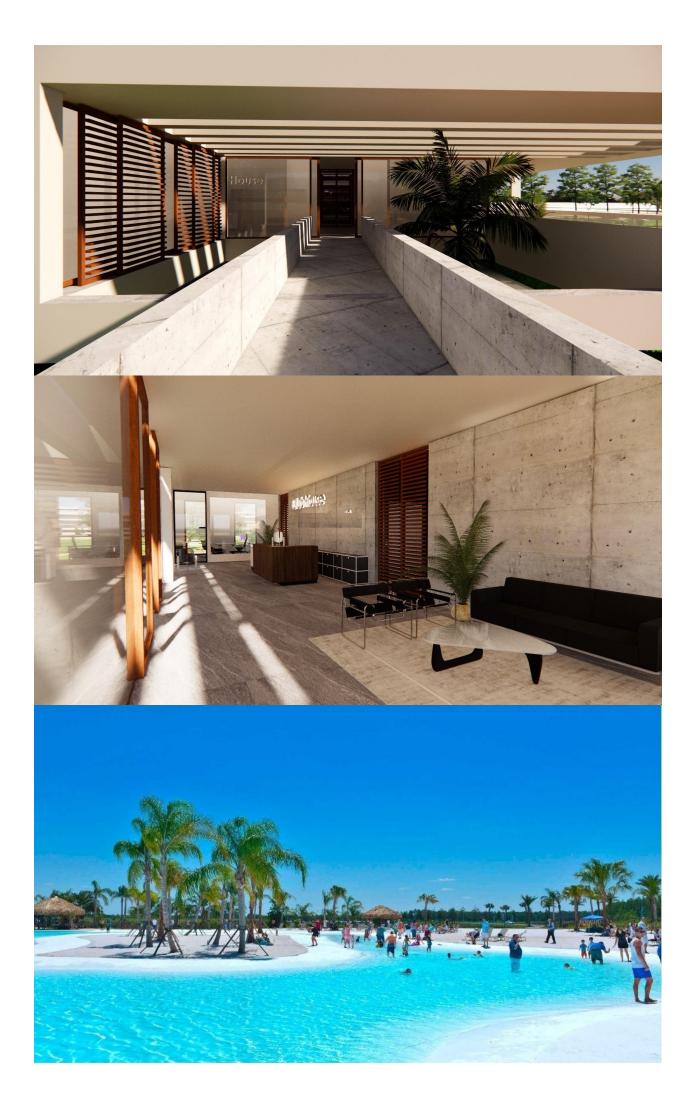

#### DESCRIPTION

NEW BUILD APARTMENTS IN PRIVATE GATED RESORT IN PROVINCE OF MURCIA New Build residential complex of 6 blocks, a total of 42 apartments. Beautiful apartments have 3 and 2 bedrooms and 2 bathrooms with views of the large lake and green areas of this large luxury resort. Ground floor apartments with private garden, top floor apartments with private solarium. Complex has a communal pool and all the apartments have a parking pace and a storage room. Located in a private gated resort, with a main access entrance and 24 hours security. The resort is designed around an impressive 126.000 m2 green area. It comprises walking and cycling paths, sport facilities, paddle and tennis courts, a mini-golf course, gardens, dog parks, leisure areas, clubhouse.... Also in the central area is the jewel of the resort, a crystalclear artificial lake of almost 17.000m2 of water surface, surrounded by white sandy beaches and palm trees, bringing a piece of the Caribbean to the Murcia Region. There are 2 islands in the lake, one of them has its own bar, there are also "beach Chiringuitos" spread around the lake. The resort is strategically located less than 4 km from the beach and the town of Los Alcázares, where you can practice various water sports, surrounded by several golf courses and the city of Cartagena less than 15 minutes by car and 22 km from Murcia airport, therefore having a wide cultural, gastronomic and sports offer within reach.

# PROPERTY GALLERY

SUPERFICIE CONSTRUIDA VIVIENDA APARTAMENT GROSS FLOOR AREA 86.54m² TERRAZA TERRAZE 27.06m²

TRASTERO WAREHOUSE

"OUR EXPERIENCE IS YOUR GUARANTEE"