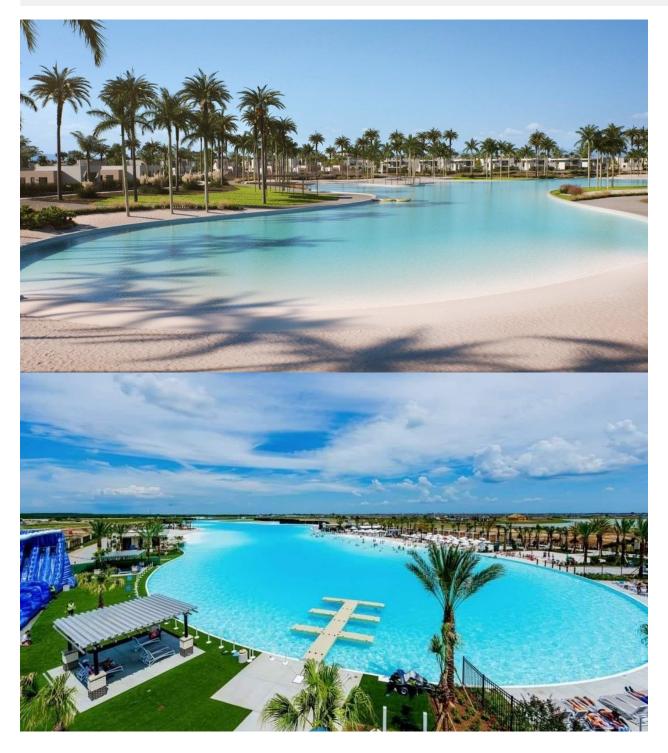

#### DESCRIPTION

NEW BUILD APARTMENTS IN PRIVATE GATED RESORT IN PROVINCE OF MURCIA New Build residential complex of 6 blocks, a total of 42 apartments. Beautiful apartments have 3 and 2 bedrooms and 2 bathrooms with views of the large lake and green areas of this large luxury resort. Ground floor apartments with private garden, top floor apartments with private solarium. Complex has a communal pool and all the apartments have a parking pace and a storage room. Located in a private gated resort, with a main access entrance and 24 hours security. The resort is designed around an impressive 126.000 m2 green area. It comprises walking and cycling paths, sport facilities, paddle and tennis courts, a mini-golf course, gardens, dog parks, leisure areas, clubhouse.... Also in the central area is the jewel of the resort, a crystalclear artificial lake of almost 17.000m2 of water surface, surrounded by white sandy beaches and palm trees, bringing a piece of the Caribbean to the Murcia Region. There are 2 islands in the lake, one of them has its own bar, there are also "beach Chiringuitos" spread around the lake. The resort is strategically located less than 4 km from the beach and the town of Los Alcázares, where you can practice various water sports, surrounded by several golf courses and the city of Cartagena less than 15 minutes by car and 22 km from Murcia airport, therefore having a wide cultural, gastronomic and sports offer within reach.