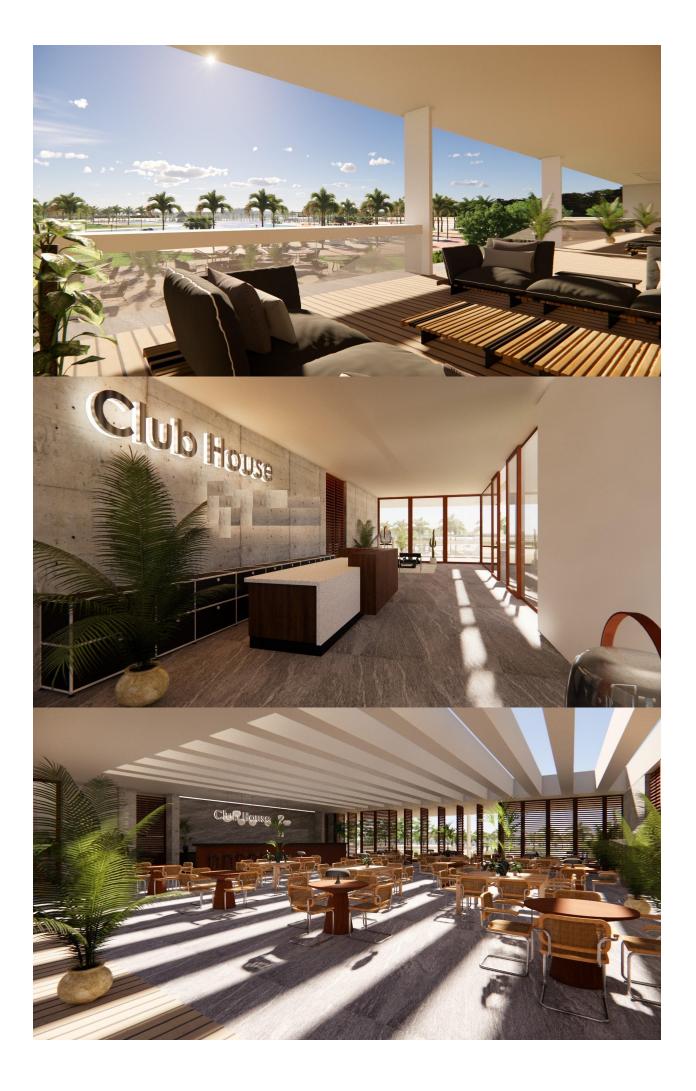

#### DESCRIPTION

NEW BUILD APARTMENTS IN PRIVATE GATED RESORT IN PROVINCE OF MURCIA New Build residential complex of 6 blocks, a total of 42 apartments. Beautiful apartments have 3 and 2 bedrooms and 2 bathrooms with views of the large lake and green areas of this large luxury resort. Ground floor apartments with private garden, top floor apartments with private solarium. Complex has a communal pool and all the apartments have a parking pace and a storage room. Located in a private gated resort, with a main access entrance and 24 hours security. The resort is designed around an impressive 126.000 m2 green area. It comprises walking and cycling paths, sport facilities, paddle and tennis courts, a mini-golf course, gardens, dog parks, leisure areas, clubhouse.... Also in the central area is the jewel of the resort, a crystalclear artificial lake of almost 17.000m2 of water surface, surrounded by white sandy beaches and palm trees, bringing a piece of the Caribbean to the Murcia Region. There are 2 islands in the lake, one of them has its own bar, there are also "beach Chiringuitos" spread around the lake. The resort is strategically located less than 4 km from the beach and the town of Los Alcázares, where you can practice various water sports, surrounded by several golf courses and the city of Cartagena less than 15 minutes by car and 22 km from Murcia airport, therefore having a wide cultural, gastronomic and sports offer within reach.

# PROPERTY GALLERY

SUPERFICIE CONSTRUIDA VIVIENDA APARTAMENT GROSS FLOOR AREA 86.54m² TERRAZA TERRAZE 27.06m²

TRASTERO WAREHOUSE

"OUR EXPERIENCE IS YOUR GUARANTEE"