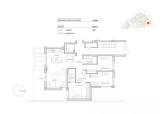

# TORRE PACHECO (SANTA ROSALIA LAKE AND LIFE RESORT)

| INFO                |                                                             |
|---------------------|-------------------------------------------------------------|
| PRIX:               | 369.900 €                                                   |
| TYPE:               | Appartement                                                 |
| CITY:               | Torre Pacheco<br>(Santa Rosalia<br>Lake and Life<br>Resort) |
| CHAMBRES:           | 3                                                           |
| Ba ENFANTS:         | 2                                                           |
| Built ( m2 ):       | 102                                                         |
| pas ( m2 ):         | 74                                                          |
| Terrasse ( m2<br>): | 23                                                          |
| A ENFANTS:          | -                                                           |
| de plante:          | -                                                           |
| MESSAGE             | -                                                           |

#### **DESCRIPTION**

NEW BUILD APARTMENTS IN PRIVATE GATED RESORT IN PROVINCE OF MURCIA New Build residential complex of 6 blocks, a total of 42 apartments. Beautiful apartments have 3 and 2 bedrooms and 2 bathrooms with views of the large lake and green areas of this large luxury resort. Ground floor apartments with private garden, top floor apartments with private solarium. Complex has a communal pool and all the apartments have a parking pace and a storage room. Located in a private gated resort, with a main access entrance and 24 hours security. The resort is designed around an impressive 126.000 m2 green area. It comprises walking and cycling paths, sport facilities, paddle and tennis courts, a mini-golf course, gardens, dog parks, leisure areas, clubhouse.... Also in the central area is the jewel of the resort, a crystal-clear artificial lake of almost 17.000m2 of water surface, surrounded by white sandy beaches and palm trees, bringing a piece of the Caribbean