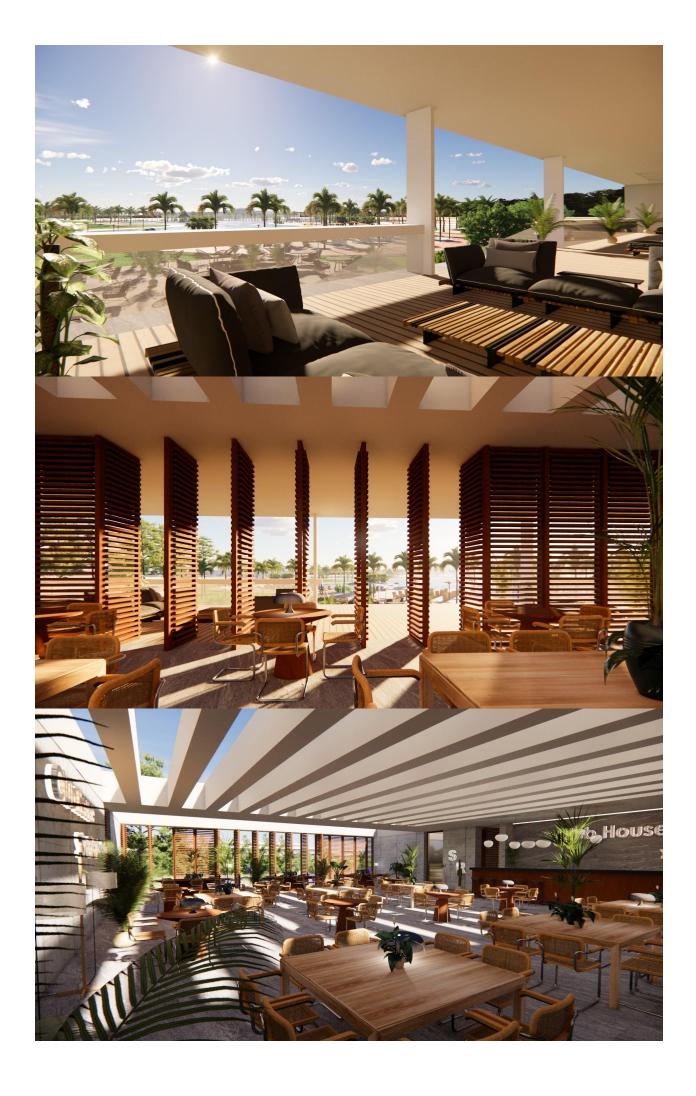

#### **DESCRIPTION**

NEW BUILD APARTMENTS IN PRIVATE GATED RESORT IN PROVINCE OF MURCIA New Build residential complex of 6 blocks, a total of 42 apartments. Beautiful apartments have 3 and 2 bedrooms and 2 bathrooms with views of the large lake and green areas of this large luxury resort. Ground floor apartments with private garden, top floor apartments with private solarium. Complex has a communal pool and all the apartments have a parking pace and a storage room. Located in a private gated resort, with a main access entrance and 24 hours security. The resort is designed around an impressive 126.000 m2 green area. It comprises walking and cycling paths, sport facilities, paddle and tennis courts, a mini-golf course, gardens, dog parks, leisure areas, clubhouse.... Also in the central area is the jewel of the resort, a crystal-clear artificial lake of almost 17.000m2 of water surface, surrounded by white sandy beaches and palm trees, bringing a piece of the Caribbean