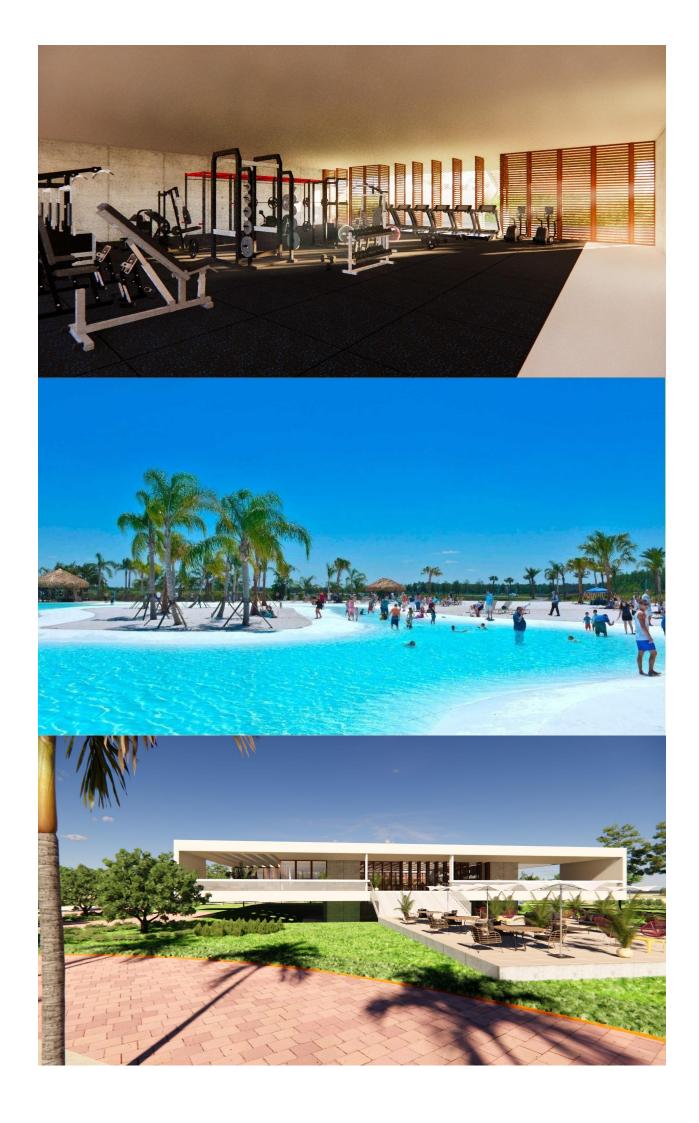

#### **DESCRIPTION**

NEW BUILD APARTMENTS IN PRIVATE GATED RESORT IN PROVINCE OF MURCIA New Build residential complex of 6 blocks, a total of 42 apartments. Beautiful apartments have 3 and 2 bedrooms and 2 bathrooms with views of the large lake and green areas of this large luxury resort. Ground floor apartments with private garden, top floor apartments with private solarium. Complex has a communal pool and all the apartments have a parking pace and a storage room. Located in a private gated resort, with a main access entrance and 24 hours security. The resort is designed around an impressive 126.000 m2 green area. It comprises walking and cycling paths, sport facilities, paddle and tennis courts, a mini-golf course, gardens, dog parks, leisure areas, clubhouse.... Also in the central area is the jewel of the resort, a crystal-clear artificial lake of almost 17.000m2 of water surface, surrounded by white sandy beaches and palm trees, bringing a piece of the Caribbean

to the Murcia Region. There are 2 islands in the lake, one of them has its own bar, there are also "beach Chiringuitos" spread around the lake. The resort is strategically located less than 4 km from the beach and the town of Los Alcázares, where you can practice various water sports, surrounded by several golf courses and the city of Cartagena less than 15 minutes by car and 22 km from Murcia airport, therefore having a wide cultural, gastronomic and sports offer within reach.