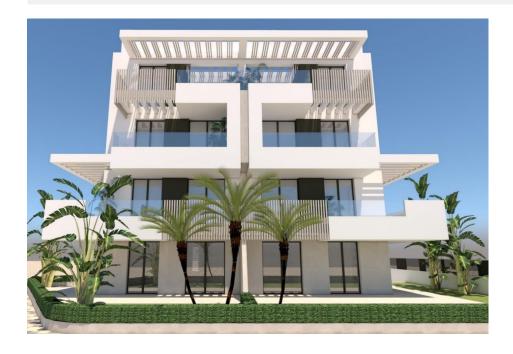

#### **DESCRIPTION**

NEW BUILD APARTMENTS IN PRIVATE GATED RESORT IN PROVINCE OF MURCIA New Build residential complex of 6 blocks, a total of 42 apartments. Beautiful apartments have 3 and 2 bedrooms and 2 bathrooms with views of the large lake and green areas of this large luxury resort. Ground floor apartments with private garden, top floor apartments with private solarium. Complex has a communal pool and all the apartments have a parking pace and a storage room. Located in a private gated resort, with a main access entrance and 24 hours security. The resort is designed around an impressive 126.000 m2 green area. It comprises walking and cycling paths, sport facilities, paddle and tennis courts, a mini-golf course, gardens, dog parks, leisure areas, clubhouse.... Also in the central area is the jewel of the resort, a crystal-clear artificial lake of almost 17.000m2 of water surface, surrounded by white sandy beaches and palm trees, bringing a piece of the Caribbean

to the Murcia Region. There are 2 islands in the lake, one of them has its own bar, there are also "beach Chiringuitos" spread around the lake. The resort is strategically located less than 4 km from the beach and the town of Los Alcázares, where you can practice various water sports, surrounded by several golf courses and the city of Cartagena less than 15 minutes by car and 22 km from Murcia airport, therefore having a wide cultural, gastronomic and sports offer within reach.