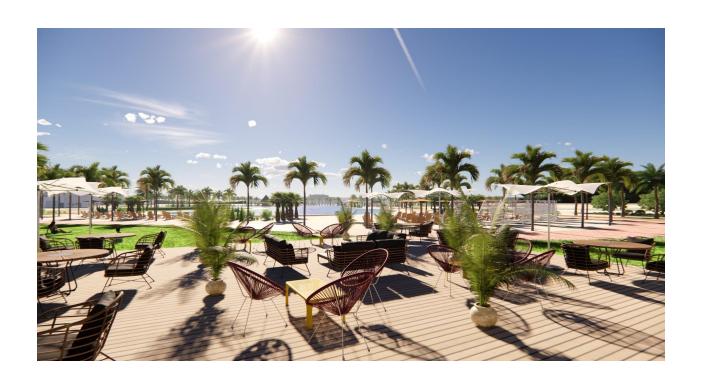

#### **DESCRIPTION**

NEW BUILD APARTMENTS IN PRIVATE GATED RESORT IN PROVINCE OF MURCIA New Build residential complex of 6 blocks, a total of 42 apartments. Beautiful apartments have 3 and 2 bedrooms and 2 bathrooms with views of the large lake and green areas of this large luxury resort. Ground floor apartments with private garden, top floor apartments with private solarium. Complex has a communal pool and all the apartments have a parking pace and a storage room. Located in a private gated resort, with a main access entrance and 24 hours security. The resort is designed around an impressive 126.000 m2 green area. It comprises walking and cycling paths, sport facilities, paddle and tennis courts, a mini-golf course, gardens, dog parks, leisure areas, clubhouse.... Also in the central area is the jewel of the resort, a crystal-clear artificial lake of almost 17.000m2 of water surface, surrounded by white sandy beaches and palm trees, bringing a piece of the Caribbean

to the Murcia Region. There are 2 islands in the lake, one of them has its own bar, there are also "beach Chiringuitos" spread around the lake. The resort is strategically located less than 4 km from the beach and the town of Los Alcázares, where you can practice various water sports, surrounded by several golf courses and the city of Cartagena less than 15 minutes by car and 22 km from Murcia airport, therefore having a wide cultural, gastronomic and sports offer within reach.