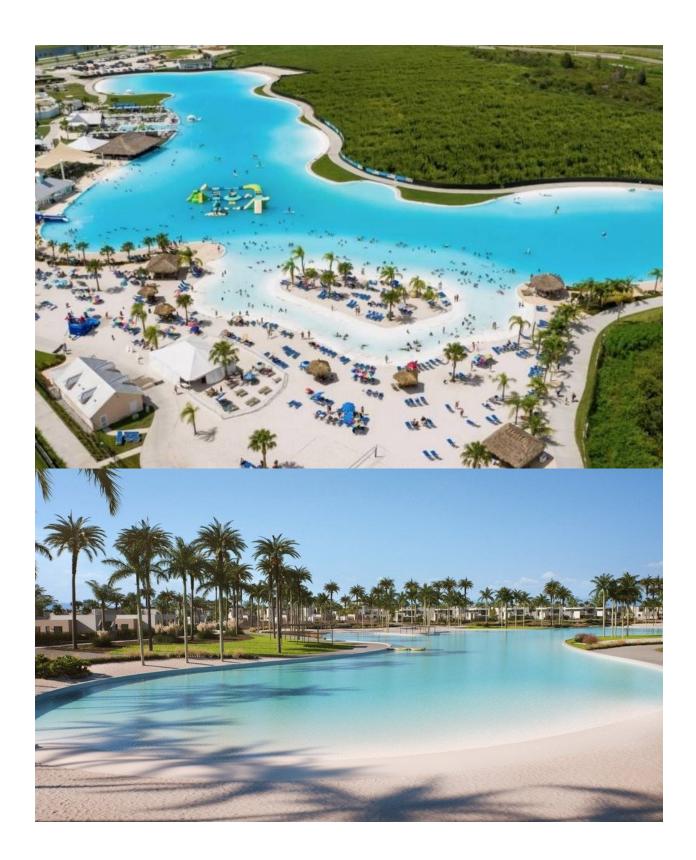

#### **DESCRIPTION**

NEW BUILD APARTMENTS IN PRIVATE GATED RESORT IN PROVINCE OF MURCIA New Build residential complex of 6 blocks, a total of 42 apartments. Beautiful apartments have 3 and 2 bedrooms and 2 bathrooms with views of the large lake and green areas of this large luxury resort. Ground floor apartments with private garden, top floor apartments with private solarium. Complex has a communal pool and all the apartments have a parking pace and a storage room. Located in a private gated resort, with a main access entrance and 24 hours security. The resort is designed around an impressive 126.000 m2 green area. It comprises walking and cycling paths, sport facilities, paddle and tennis courts, a mini-golf course, gardens, dog parks, leisure areas, clubhouse.... Also in the central area is the jewel of the resort, a crystal-clear artificial lake of almost 17.000m2 of water surface, surrounded by white sandy beaches and palm trees, bringing a piece of the Caribbean

to the Murcia Region. There are 2 islands in the lake, one of them has its own bar, there are also "beach Chiringuitos" spread around the lake. The resort is strategically located less than 4 km from the beach and the town of Los Alcázares, where you can practice various water sports, surrounded by several golf courses and the city of Cartagena less than 15 minutes by car and 22 km from Murcia airport, therefore having a wide cultural, gastronomic and sports offer within reach.