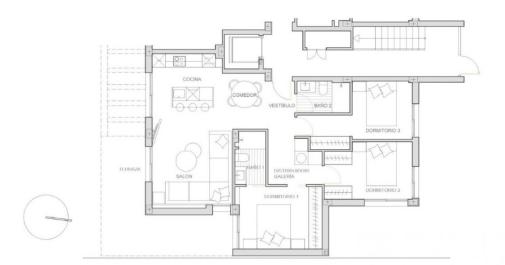

#### **DESCRIPTION**

NEW BUILD APARTMENTS IN PRIVATE GATED RESORT IN PROVINCE OF MURCIA New Build residential complex of 6 blocks, a total of 42 apartments. Beautiful apartments have 3 and 2 bedrooms and 2 bathrooms with views of the large lake and green areas of this large luxury resort. Ground floor apartments with private garden, top floor apartments with private solarium. Complex has a communal pool and all the apartments have a parking pace and a storage room. Located in a private gated resort, with a main access entrance and 24 hours security. The resort is designed around an impressive 126.000 m2 green area. It comprises walking and cycling paths, sport facilities, paddle and tennis courts, a mini-golf course, gardens, dog parks, leisure areas, clubhouse.... Also in the central area is the jewel of the resort, a crystal-clear artificial lake of almost 17.000m2 of water surface, surrounded by white sandy beaches and palm trees, bringing a piece of the Caribbean