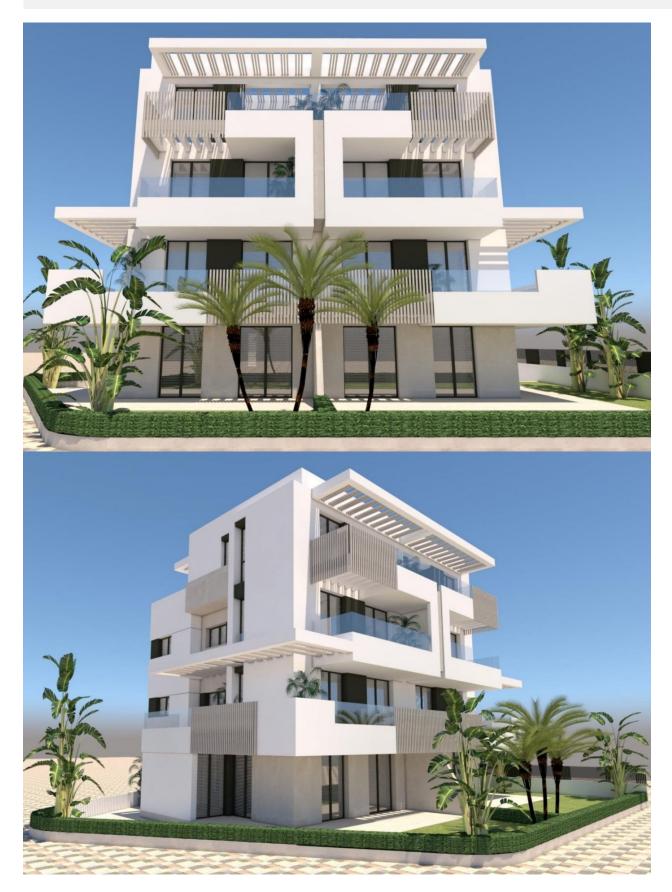

#### **DESCRIPTION**

NEW BUILD APARTMENTS IN PRIVATE GATED RESORT IN PROVINCE OF MURCIA New Build residential complex of 6 blocks, a total of 42 apartments. Beautiful apartments have 3 and 2 bedrooms and 2 bathrooms with views of the large lake and green areas of this large luxury resort. Ground floor apartments with private garden, top floor apartments with private solarium. Complex has a communal pool and all the apartments have a parking pace and a storage room. Located in a private gated resort, with a main access entrance and 24 hours security. The resort is designed around an impressive 126.000 m2 green area. It comprises walking and cycling paths, sport facilities, paddle and tennis courts, a mini-golf course, gardens, dog parks, leisure areas, clubhouse.... Also in the central area is the jewel of the resort, a crystal-clear artificial lake of almost 17.000m2 of water surface, surrounded by white sandy beaches and palm trees, bringing a piece of the Caribbean

to the Murcia Region. There are 2 islands in the lake, one of them has its own bar, there are also "beach Chiringuitos" spread around the lake. The resort is strategically located less than 4 km from the beach and the town of Los Alcázares, where you can practice various water sports, surrounded by several golf courses and the city of Cartagena less than 15 minutes by car and 22 km from Murcia airport, therefore having a wide cultural, gastronomic and sports offer within reach.