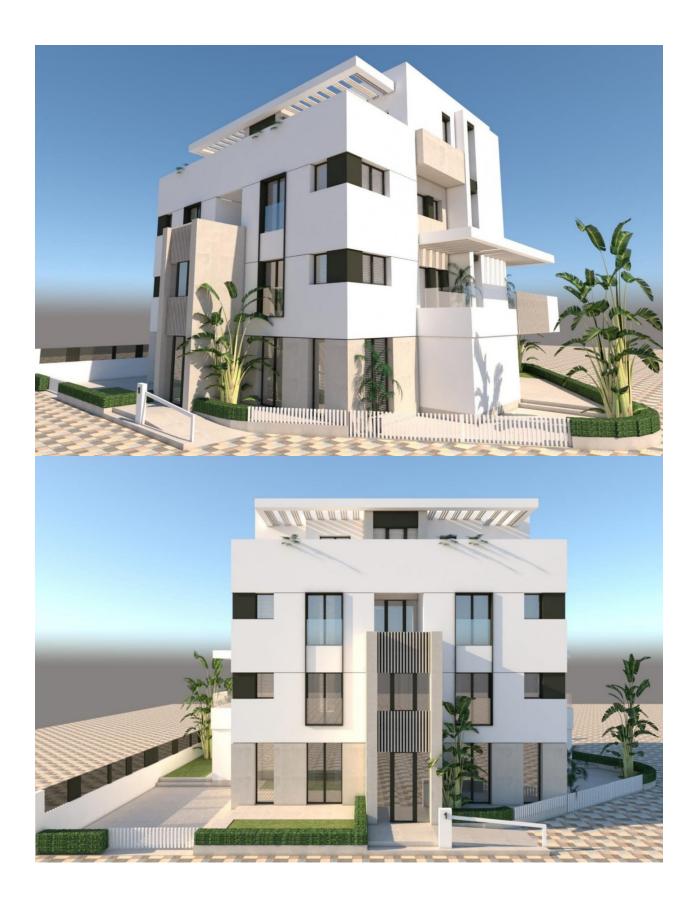

#### **DESCRIPTION**

NEW BUILD APARTMENTS IN PRIVATE GATED RESORT IN PROVINCE OF MURCIA New Build residential complex of 6 blocks, a total of 42 apartments. Beautiful apartments have 3 and 2 bedrooms and 2 bathrooms with views of the large lake and green areas of this large luxury resort. Ground floor apartments with private garden, top floor apartments with private solarium. Complex has a communal pool and all the apartments have a parking pace and a storage room. Located in a private gated resort, with a main access entrance and 24 hours security. The resort is designed around an impressive 126.000 m2 green area. It comprises walking and cycling paths, sport facilities, paddle and tennis courts, a mini-golf course, gardens, dog parks, leisure areas, clubhouse.... Also in the central area is the jewel of the resort, a crystal-clear artificial lake of almost 17.000m2 of water surface, surrounded by white sandy beaches and palm trees, bringing a piece of the Caribbean

to the Murcia Region. There are 2 islands in the lake, one of them has its own bar, there are also "beach Chiringuitos" spread around the lake. The resort is strategically located less than 4 km from the beach and the town of Los Alcázares, where you can practice various water sports, surrounded by several golf courses and the city of Cartagena less than 15 minutes by car and 22 km from Murcia airport, therefore having a wide cultural, gastronomic and sports offer within reach.