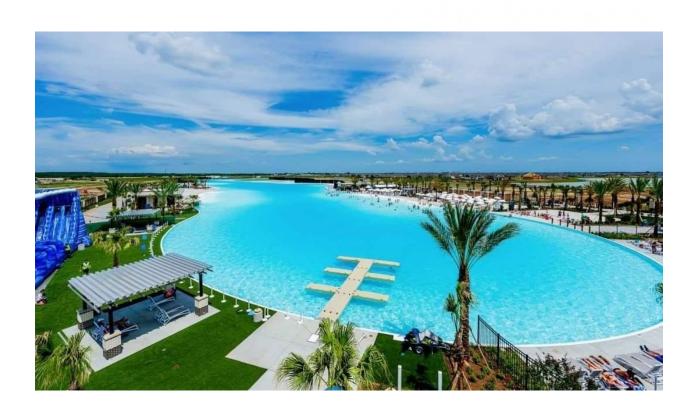

#### **DESCRIPTION**

NEW BUILD APARTMENTS IN PRIVATE GATED RESORT IN PROVINCE OF MURCIA New Build residential complex of 6 blocks, a total of 42 apartments. Beautiful apartments have 3 and 2 bedrooms and 2 bathrooms with views of the large lake and green areas of this large luxury resort. Ground floor apartments with private garden, top floor apartments with private solarium. Complex has a communal pool and all the apartments have a parking pace and a storage room. Located in a private gated resort, with a main access entrance and 24 hours security. The resort is designed around an impressive 126.000 m2 green area. It comprises walking and cycling paths, sport facilities, paddle and tennis courts, a mini-golf course, gardens, dog parks, leisure areas, clubhouse.... Also in the central area is the jewel of the resort, a crystal-clear artificial lake of almost 17.000m2 of water surface, surrounded by white sandy beaches and palm trees, bringing a piece of the Caribbean

to the Murcia Region. There are 2 islands in the lake, one of them has its own bar, there are also "beach Chiringuitos" spread around the lake. The resort is strategically located less than 4 km from the beach and the town of Los Alcázares, where you can practice various water sports, surrounded by several golf courses and the city of Cartagena less than 15 minutes by car and 22 km from Murcia airport, therefore having a wide cultural, gastronomic and sports offer within reach.